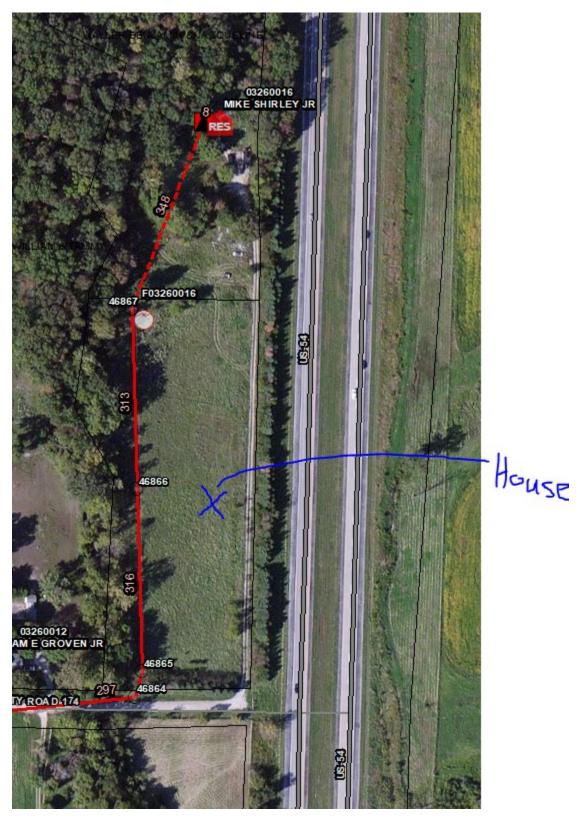

• 6535 County Road 174, Auxvasse, Missouri. Maps showing the location of the address and the existing service lines are attached hereto as Appendix 8, and are incorporated by reference into this *Joint Application* and made a part hereof for all purposes.