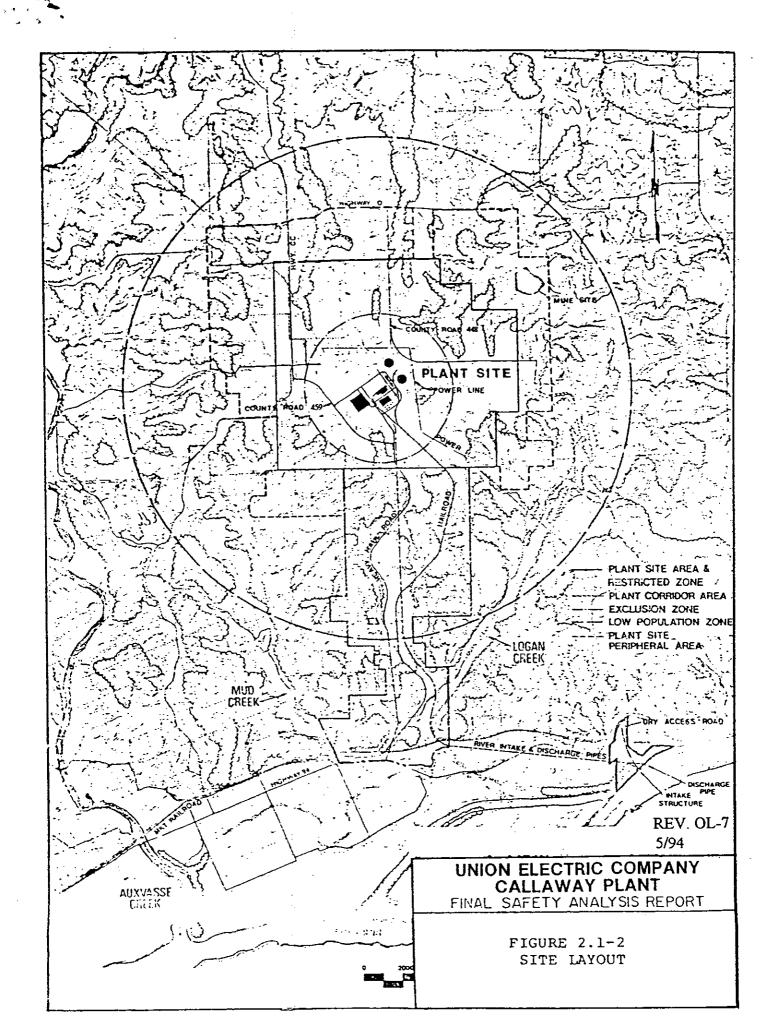

#### **EXCLUSIVE SERVICE AREA OF COOPERATIVE**

The Exclusive Service Area of Cooperative, as between the parties under this Agreement shall be those portions of Audrian County (Figure A1), Boone County (Figure A2), Callaway County (Figure A3), Montgomery County (Figure A4), and Warren County (Figure A5) as described by metes and bounds in Exhibit C and as illustrated by the lines shown on the above-referenced Figures, except that area which is described by metes and bounds in Exhibit D, Callaway Plant Site, which shall be open to competition. All exhibits referred to in this Article are incorporated herein by reference and made a part of this Agreement as if fully set out verbatim. In cases of