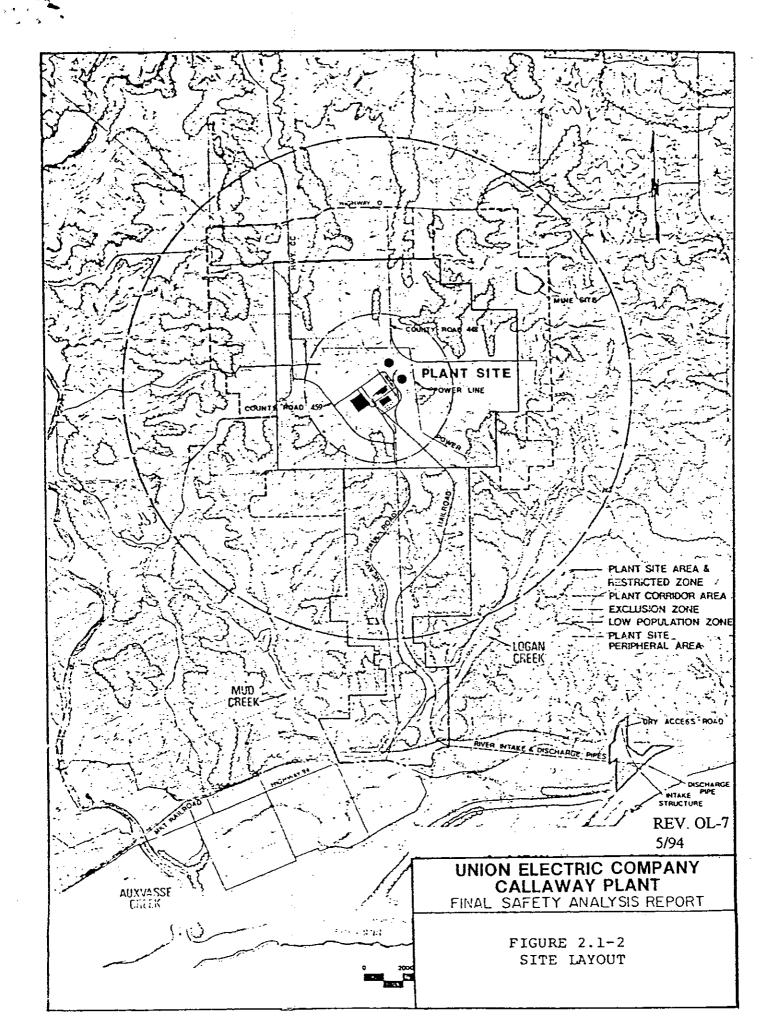

#### ARTICLE 4.

#### **EXCLUSIVE SERVICE AREA OF COOPERATIVE**

The Exclusive Service Area of Cooperative, as between the parties under this Agreement shall be those portions of Audrian County (Figure A1), Boone County (Figure A2), Callaway County (Figure A3), Montgomery County (Figure A4), and Warren County (Figure A5) as described by metes and bounds in Exhibit C and as illustrated by the lines shown on the above-referenced Figures, except that area which is described by metes and bounds in Exhibit D, Callaway Plant Site, which shall be open to competition. All exhibits referred to in this Article are incorporated herein by reference and made a part of this Agreement as if fully set out verbatim. In cases of

conflict between maps in Figures A1 to A5 and the written legal descriptions by metes and bounds in Exhibit C, the legal written descriptions shall prevail. The Cooperative may serve within municipalities that are located in the Cooperative's Exclusive Service Area, pursuant to this Agreement.