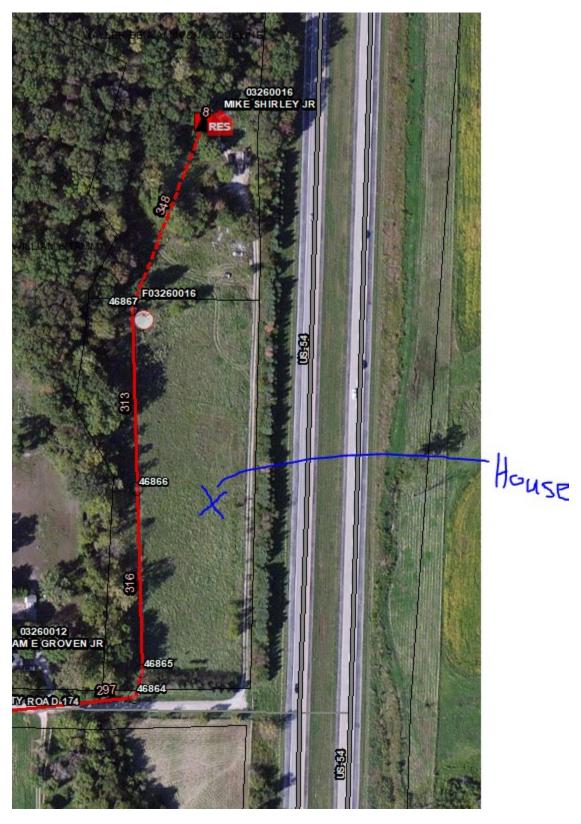

• 6535 County Road 174, Auxvasse, Missouri. Maps showing the location of the address and the existing service lines are attached hereto as Appendix 8, and are incorporated by reference into this *Joint Application* and made a part hereof for all purposes.

Cooperative to provide service to Location, even if they are in Company's service territory, accomplishes these goals. The Cooperative maintains existing service lines closer to the Location than the Company's service lines. Additionally, if Company were to extend service to the Location, it would not only be duplicating facilities, but would have to cross over the Cooperative's existing facilities to do so. The customer for the Location has submitted an affidavit in support of this *Joint Application* requesting service from the Cooperative. The affidavit is included as Appendix 10 to this *Joint Application*, and are hereby incorporated by reference and made a part hereof for all purposes.