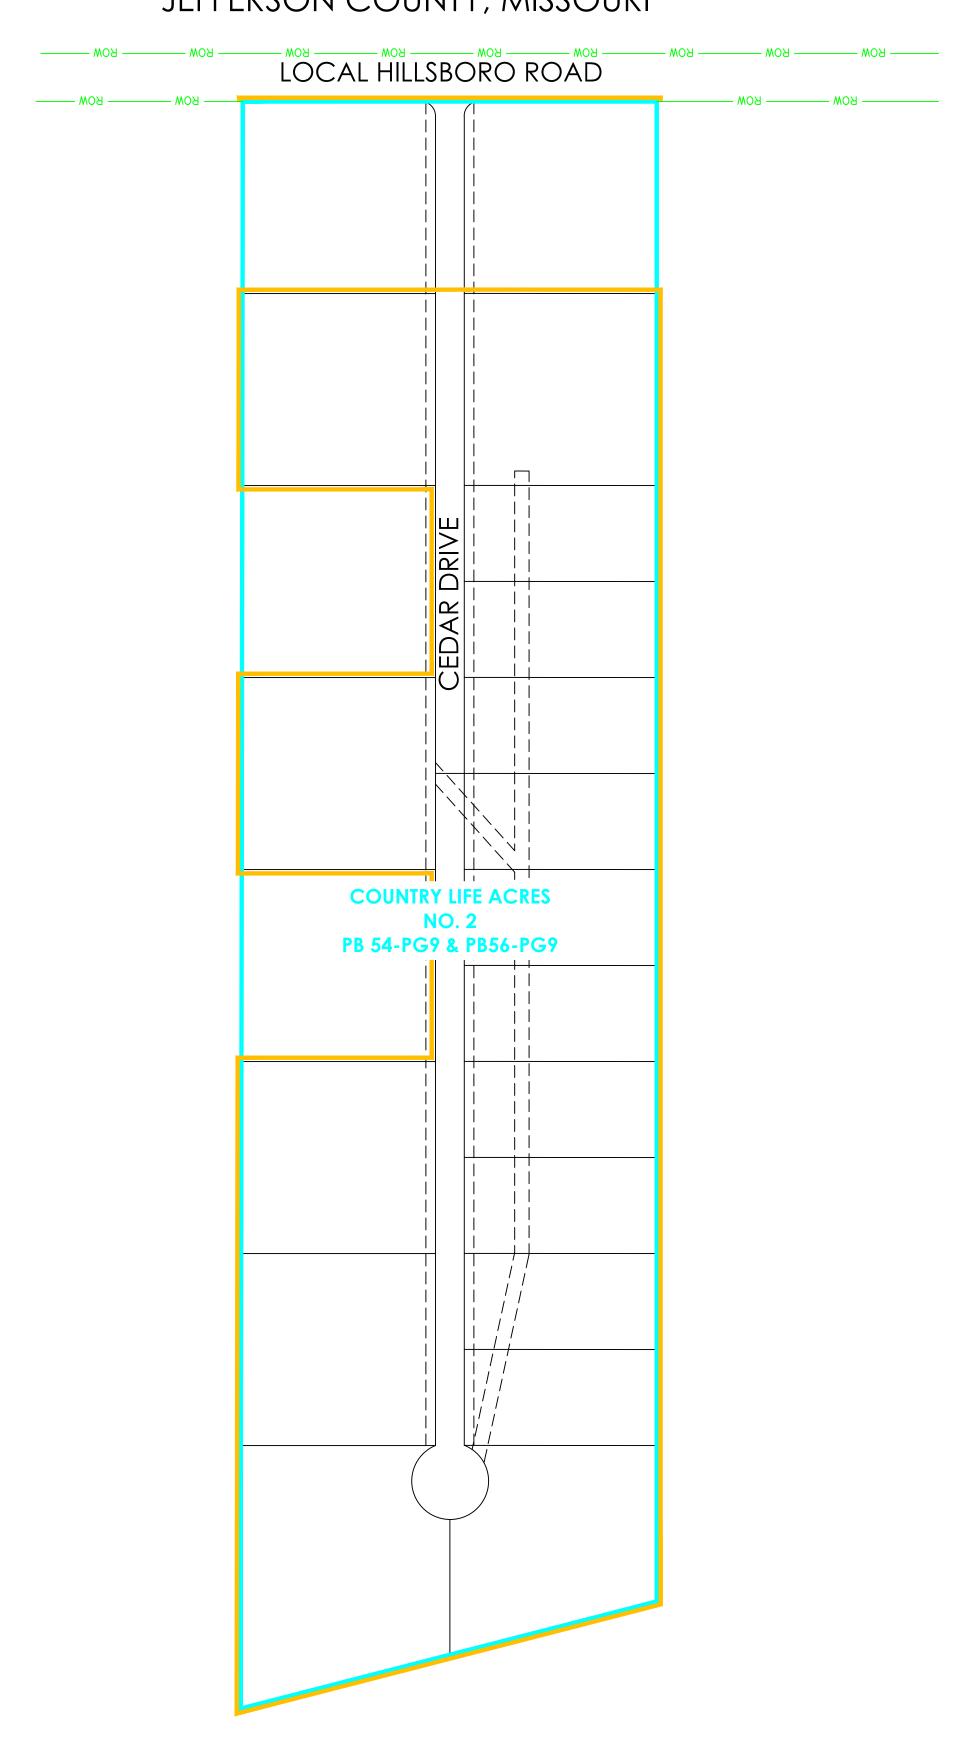

# FINAL SERVICE AREA MAP COUNTRY LIFE ACRES (WASTEWATER)

JEFFERSON COUNTY, MISSOURI

## MAP LEGEND

PER RECORD PLAT LOT LINE UTILITY AREA SERVICED

This document is a graphic representation of the approximate service area for a utility system. It is solely to provide a visual of the area of the system. This drawing does not constitute a property boundary survey and shall not be used to convey property.

### Utility Note Disclaimer:

The utilities shown hereon are depicted based on the original design plans provided by the system manager. 21 Design Group, Inc performed no field verification of the layout and are unable to determine the exact location at this time. The location represents approximate location only and should not be construed as being 100% accurate. It is shown to provide general layout of the system only and should not be used to interpret encroachments.

Revised Country Life Acres Service Area Description: The area served is part of Jefferson County, Missouri and is more particularly described as follows: Commencing from the northeast corner of the Northeast Quarter of Section 33, Township 42 North, Range 4 East; thence along the north line of said Northeast Quarter, Westerly 930.00 feet more or less; thence leaving the north line of said Northeast Quarter, Southerly 200.00 feet more or less to the point of beginning; thence continuing Southerly 1362.40 feet more or less; thence Southwesterly 447.70 feet more or less; thence Northerly 674.00 feet more or less; thence Easterly 202.09 feet more or less; thence Northerly 200.00 feet more or less; thence Westerly 201.80 feet more or less; thence Northerly 200.00 feet more or less; thence Easterly 201.51 feet more or less; thence Northerly 200.00 feet more or less; thence Westerly 201.22 feet more or less; thence Northerly 200.00 feet more or less; thence Easterly 431.43 feet more or less to the point of beginning, containing 12.23 acres more or less.