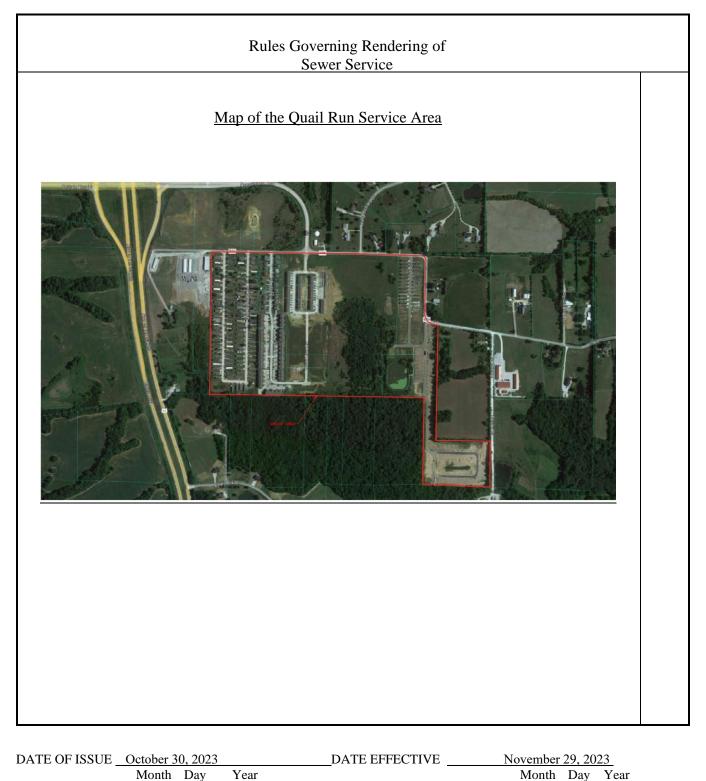

Name of Utility: Confluence Rivers Utility Operating Company, Inc.

| Rules Governing Rendering of<br>Sewer Service                                                                                                                                                                                                                                                                                                                                                                                                                                                                                                                                                                                                                                                                                                                                                                                                                                                                                                                                                                                                                                                                                                                                                                                                                           |   |
|-------------------------------------------------------------------------------------------------------------------------------------------------------------------------------------------------------------------------------------------------------------------------------------------------------------------------------------------------------------------------------------------------------------------------------------------------------------------------------------------------------------------------------------------------------------------------------------------------------------------------------------------------------------------------------------------------------------------------------------------------------------------------------------------------------------------------------------------------------------------------------------------------------------------------------------------------------------------------------------------------------------------------------------------------------------------------------------------------------------------------------------------------------------------------------------------------------------------------------------------------------------------------|---|
| Legal Description of Quail Run Service Area                                                                                                                                                                                                                                                                                                                                                                                                                                                                                                                                                                                                                                                                                                                                                                                                                                                                                                                                                                                                                                                                                                                                                                                                                             | 1 |
| The area served is part of Lincoln County, Missouri and is more particularly described as follows:                                                                                                                                                                                                                                                                                                                                                                                                                                                                                                                                                                                                                                                                                                                                                                                                                                                                                                                                                                                                                                                                                                                                                                      | l |
| Beginning at the southwest corner of the Southeast Quarter of Section 21, Township 48 North,<br>Range 1 East; thence Northerly along the west line of said Southeast Quarter of Section 21,<br>1018.13 feet, more or less; thence leaving the west line of said Southeast Quarter of Section 21,<br>N89°15'29'W 2450.48 feet, more or less; thence N0°28'26''E 1631.12 feet, more or less to the<br>centerline of Mette Road (County Road #886); thence along said centerline of Mette Road,<br>Easterly 2444.10 feet, more or less; thence continuing along said centerline of Mette Road,<br>Southerly 774.55 feet, more or less; thence leaving said centerline of Mette Road,<br>Easterly 146.79 feet, more or less; thence leaving said centerline of Mette Road, Southerly 774.55 feet, more or less; thence N89°31'19''E 616.35 feet, more or less; thence along<br>the south line of said Southeast Quarter of Section 21, Westerly 769.70 feet to the point of<br>beginning, containing 106.15 acres, more or less. |   |
| DATE OF ISSUE October 30, 2023 DATE EFFECTIVE November 29, 2023<br>Month Day Year Month Day Year                                                                                                                                                                                                                                                                                                                                                                                                                                                                                                                                                                                                                                                                                                                                                                                                                                                                                                                                                                                                                                                                                                                                                                        |   |