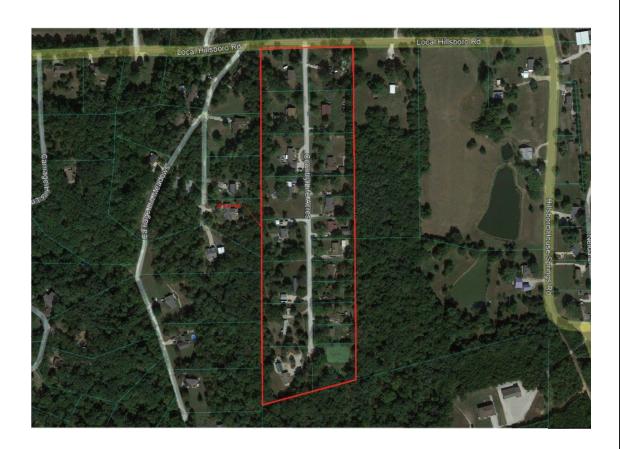

Rules Governing Rendering of Sewer Service

# \*Map of Service Area: Country Life Acres

- \* Indicates new rate or text
- + Indicates change

DATE OF ISSUE: <u>January 29</u>, <u>2024</u> Month Day Year DATE EFFECTIVE:

February 28, 2024 Month Day Year