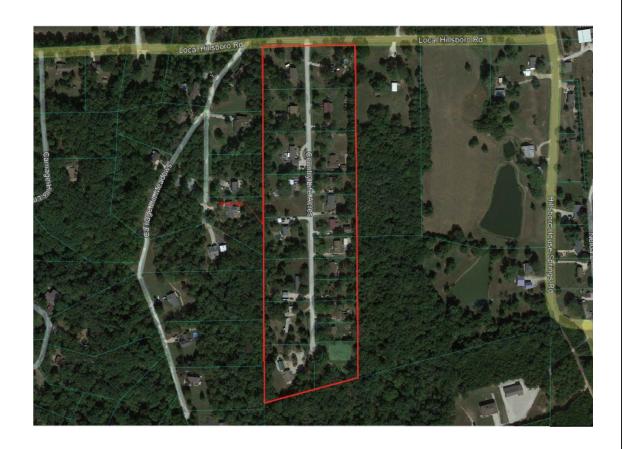

## \*Map of Service Area: Country Life Acres

- Indicates new rate or text
- Indicates change

DATE OF ISSUE: January 29, 2024

Month Day Year DATE EFFECTIVE:

February 28, 2024 Month Day

ISSUED BY \_

Josiah Cox - President Name of Officer

## \*Legal Description of the Country Life Acres Service Area

The area served is part of Jefferson County, Missouri and is more particularly described as follows:

Commencing from the northeast corner of the Northeast Quarter of Section 33, Township 42 North, Range 4 East; thence along the north line of said Northeast Quarter, Westerly 930.00 feet more or less to the point of beginning; thence leaving the north line of said Northeast Quarter, Southerly 1582.40 feet more or less; thence Southwesterly 447.70 feet more or less; thence Northerly 1694.00 feet more or less to the north line of said Northeast Quarter; thence along the north line of said Northeast Quarter, Easterly 431.00 feet more or less to the point of beginning, containing 16.26 acres more or less.