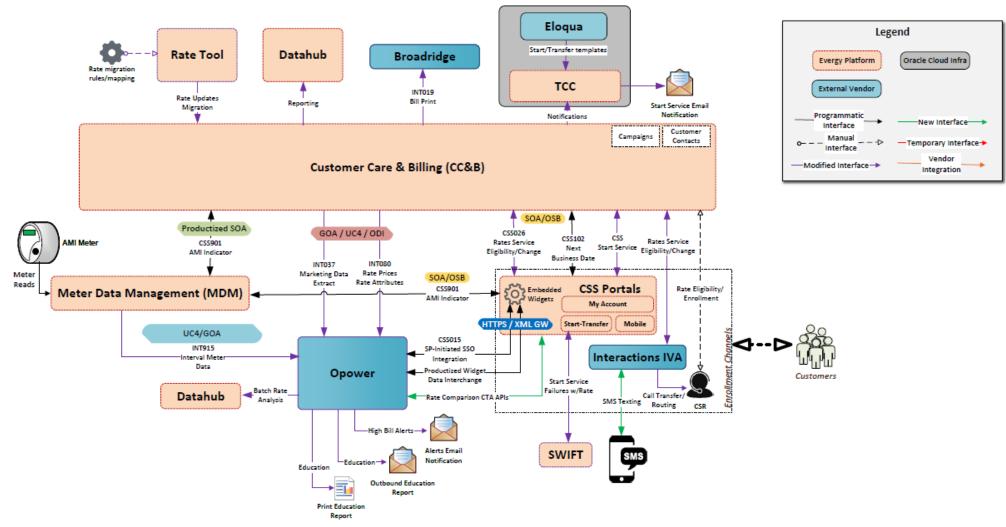

# Developing the Customer Education Plan

Hired Agency partner with TOU expertise

Defined new rates business requirements for billing system and rate modeling

Research to define rate names and descriptions

Developed overarching communication strategy

Research to define key messages

Developed media strategy and tactical plan

Developed creative strategy

Developed media relations plan

Developed community outreach plan