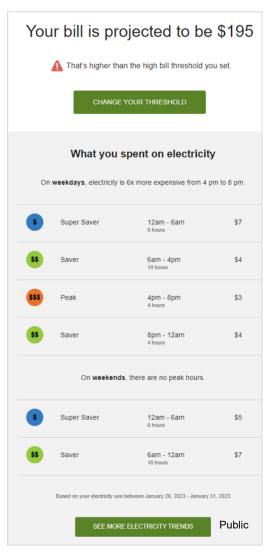

lment Tools**

### **Change My Rate**





### **Start/Transfer Service**







## Change My Rate

### 3 step process for rate change at a premise: Select, Review, Confirm



## Enhance existing tool with new TOU rates, available June 2023









## Start and Transfer Service – Rate Choice

**Goal:** Enable TOU rate selection at the time of Start and Transfer Service

### Tactics:

- **Web:** Add a rate selection step within the web Start and Transfer Service tool, enabling full TOU choice
- Contact Center, Connect: enable full TOU choice on start/transfer service calls
- **IVA:** start new/transfer service requests on the default TOU rate
- Availability: August 2023





47 Public

## Post-Enrollment





## Post-Enrollment Tools

### **Rate Coach Reports**

## **High Bill Alerts**





### Rate Management – Web and Mobile App





## Rate Coach Reports

- Goal: Encourage
   customers to change
   usage behaviors in
   response TOU rate pricing
   and enable overall rate
   management
- Tactic: Enhance existing weekly Rate Coach reports to include new TOU rates and send to all eligible customers

### Availability:

- June 2023 new TOU rates
- August 2023 tiered TOU rates

## Welcome to Rate Coach (email)

10-14 days after rate switch



## Weekly Rate Coach (email)

21 days after rate switch



## Rate Coach Monthly Summary (email)

35 days after rate switch



## High Bill Alert

- Goal: Help customers understand when their usage behaviors result in them tracking towards a higherthan-normal bill and suggest ways to adjust usage to avoid a higher than anticipated bill
-