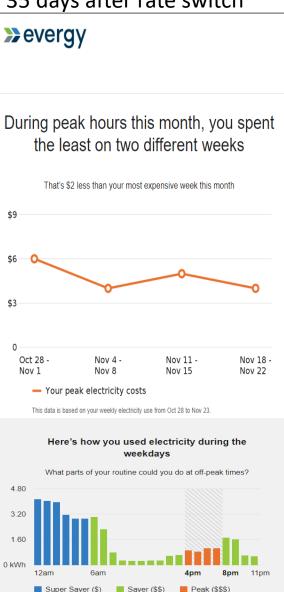

A:** start new/transfer service requests on the default TOU rate
- Availability: August 2023





47 Public

## Post-Enrollment





## Post-Enrollment Tools

### **Rate Coach Reports**

## **High Bill Alerts**





### Rate Management – Web and Mobile App





## Rate Coach Reports

- Goal: Encourage
   customers to change
   usage behaviors in
   response TOU rate pricing
   and enable overall rate
   management
- Tactic: Enhance existing weekly Rate Coach reports to include new TOU rates and send to all eligible customers

### Availability:

- June 2023 new TOU rates
- August 2023 tiered TOU rates

## Welcome to Rate Coach (email)

10-14 days after rate switch



## Weekly Rate Coach (email)

21 days after rate switch



## Rate Coach Monthly Summary (email)

35 days after rate switch



## High Bill Alert

- Goal: Help customers understand when their usage behaviors result in them tracking towards a higherthan-normal bill and suggest ways to adjust usage to avoid a higher than anticipated bill
- Tactic: Enhance existing High Bill Alerts to include new TOU rates and send to all eligible customers
- Availability: June 2023



### What caused your bill to change?

The weather has been similar to this time last year, and may not have affected your bill.

Other factors, like frequent use of major appliances, may have contributed.

### Ways to Save



### Clear area around heating and cooling vents

Furniture and carpets can block vents and prevent rooms from warming up or cooling down efficiently. Move objects away from vents to maximize circulation and save money throughout