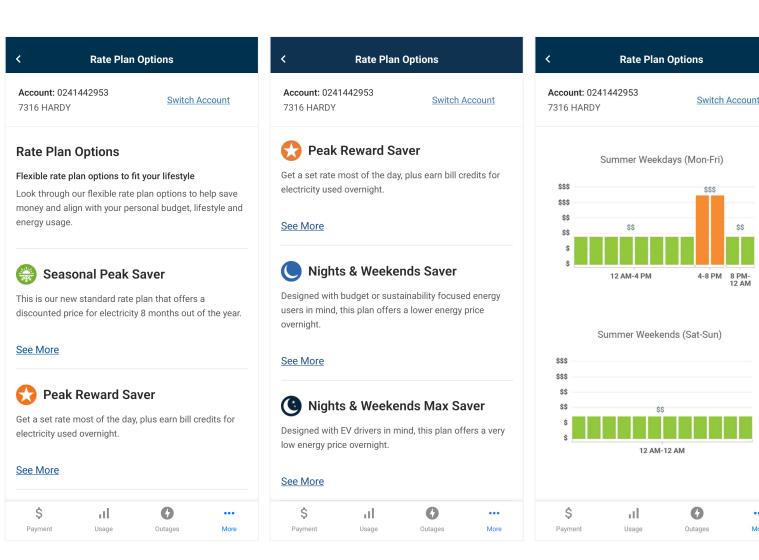

| New Rate Name               | Description                        | Rate Code (Metro & West) |  |  |
|-----------------------------|------------------------------------|--------------------------|--|--|
| Seasonal Peak Saver         | Default rate, w/ on-peak in Summer | 1RTOU2 & MORT2           |  |  |
| Peak Reward Saver           | Credit & extra charge rate         | 1RPKA & MORPA            |  |  |
| Nights & Weekends Saver     | Original TOU rate, w/ 3-periods    | 1RTOU & MORT             |  |  |
| Nights & Weekends Max Saver | 3-period rate w/ high differential | 1RTOU3 & MORT3           |  |  |