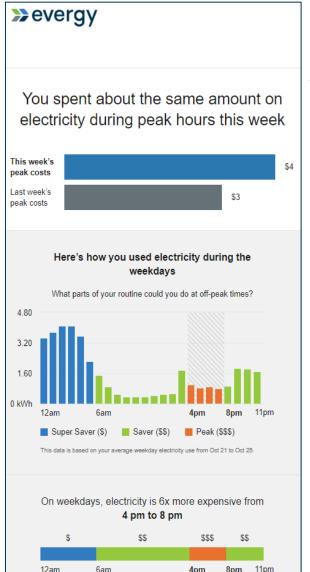

nnect: enable full TOU choice on start/transfer service calls
- **IVA:** start new/transfer service requests on the default TOU rate
- Availability: August 2023





47 Public

## Post-Enrollment





## Post-Enrollment Tools

### **Rate Coach Reports**

## **High Bill Alerts**





### Rate Management – Web and Mobile App





## Rate Coach Reports

- Goal: Encourage
   customers to change
   usage behaviors in
   response TOU rate pricing
   and enable overall rate
   management
- Tactic: Enhance existing weekly Rate Coach reports to include new TOU rates and send to all eligible customers

### Availability:

- June 2023 new TOU rates
- August 2023 tiered TOU rates

## Welcome to Rate Coach (email)

10-14 days after rate switch



## Weekly Rate Coach (email)

21 days after rate switch



## Rate Coach Monthly Summary (email)

35 days after rate switch



## High Bill Alert

- Goal: Help customers understand when their usage behaviors result in them tracking towards a higherthan-normal bill and suggest ways to adjust usage to avoid a higher than anticipated bill
- Tactic: Enhance existing High Bill Alerts to include new TOU rates and send to all eligible customers
- Availability: June 2023



### What caused your bill to change?

The weather has been similar to this time last year, and may not have affected your bill.

Other factors, like frequent use of major appliances, may have contributed.

### Ways to Save



### Clear area around heating and cooling vents

Furniture and carpets can block vents and prevent rooms from warming up or cooling down efficiently. Move objec