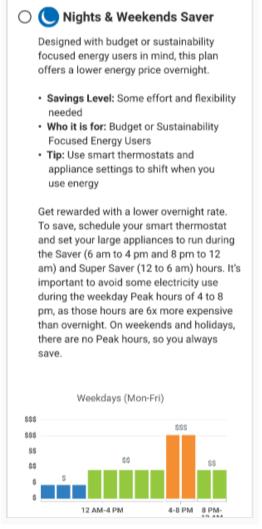

| New Rate Name               | Description                        | Rate Code (Metro & West) |  |  |
|-----------------------------|------------------------------------|--------------------------|--|--|
| Seasonal Peak Saver         | Default rate, w/ on-peak in Summer | 1RTOU2 & MORT2           |  |  |
| Peak Reward Saver           | Credit & extra charge rate         | 1RPKA & MORPA            |  |  |
| Nights & Weekends Saver     | Original TOU rate, w/ 3-periods    | 1RTOU & MORT             |  |  |
| Nights & Weekends Max Saver | 3-period rate w/ high differential | 1RTOU3 & MORT3           |  |  |