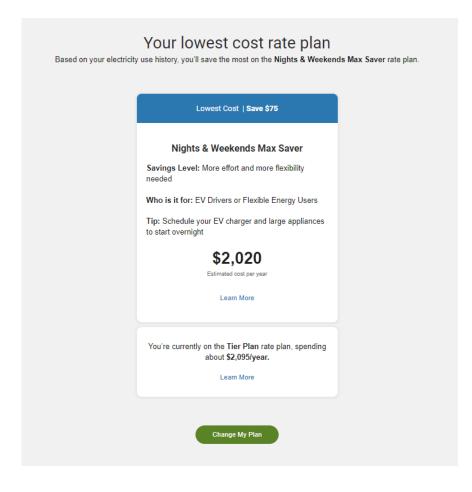

| New Rate Name               | Description                        | Rate Code (Metro & West) |  |  |
|-----------------------------|------------------------------------|--------------------------|--|--|
| Seasonal Peak Saver         | Default rate, w/ on-peak in Summer | 1RTOU2 & MORT2           |  |  |
| Peak Reward Saver           | Credit & extra charge rate         | 1RPKA & MORPA            |  |  |
| Nights & Weekends Saver     | Original TOU rate, w/ 3-periods    | 1RTOU & MORT             |  |  |
| Nights & Weekends Max Saver | 3-period rate w/ high differential | 1RTOU3 & MORT3           |  |  |