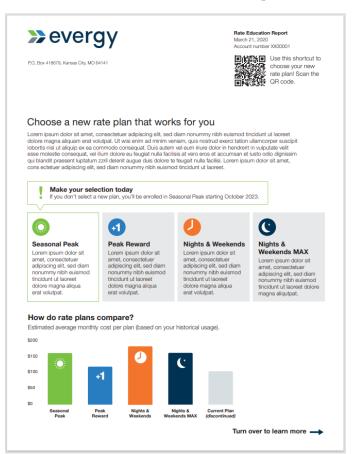

| New Rate Name               | Description                        | Rate Code (Metro & West) |  |  |
|-----------------------------|------------------------------------|--------------------------|--|--|
| Seasonal Peak Saver         | Default rate, w/ on-peak in Summer | 1RTOU2 & MORT2           |  |  |
| Peak Reward Saver           | Credit & extra charge rate         | 1RPKA & MORPA            |  |  |
| Nights & Weekends Saver     | Original TOU rate, w/ 3-periods    | 1RTOU & MORT             |  |  |
| Nights & Weekends Max Saver | 3-period rate w/ high differential | 1RTOU3 & MORT3           |  |  |