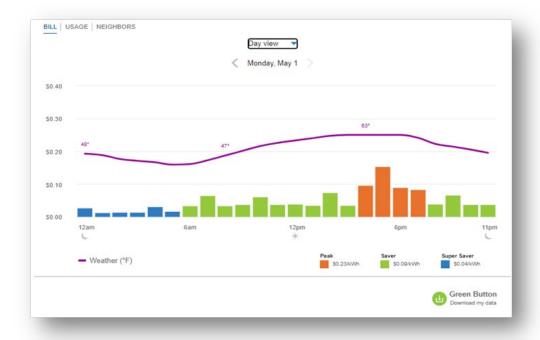

## **Start/Transfer Service**







## Change My Rate

### 3 step process for rate change at a premise: Select, Review, Confirm



## Enhance existing tool with new TOU rates, available June 2023









## Start and Transfer Service – Rate Choice

**Goal:** Enable TOU rate selection at the time of Start and Transfer Service

### Tactics:

- **Web:** Add a rate selection step within the web Start and Transfer Service tool, enabling full TOU choice
- Contact Center, Connect: enable full TOU choice on start/transfer service calls
- **IVA:** start new/transfer service requests on the default TOU rate
- Availability: August 2023





47 Public

## Post-Enrollment





## Post-Enrollment Tools

### **Rate Coach Reports**

## **High Bill Alerts**





### Rate Management – Web and Mobile App





## Rate Coach Reports

- Goal: Encourage
   customers to change
   usage behaviors in
   response TOU rate pricing
   and enable overall rate
   management
- Tactic: Enhance existing weekly Rate Coach reports to include new TOU rates and send to all eligible customers

### Availability:

- June 2023 new TOU rates
- August 2023 tiered TOU rates

## Welcome to Rate Coach (email)

10-14 days after rate switch



## Weekly Rate Coach (email)

21 days after rate switch



## Rate Coach Monthly Summary (email)

35 days after rate switch



## High Bill Alert

- Goal: Help customers understand when their usage behaviors result in them tracking towards a higherthan-normal bill and suggest ways to adjust usage to avoid a higher than anticipated bill
- Tactic: Enhance existing High Bill Alerts t