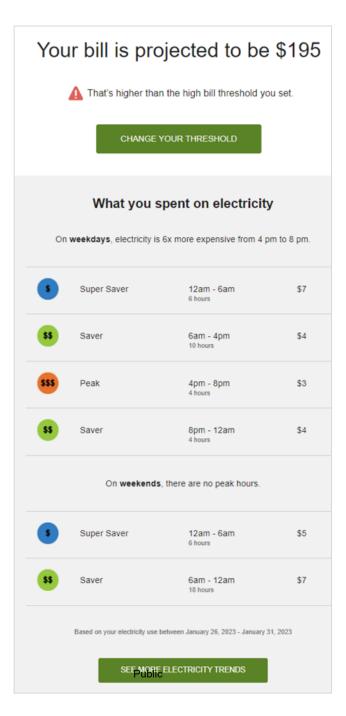

in
   response TOU rate pricing
   and enable overall rate
   management
- Tactic: Enhance existing weekly Rate Coach reports to include new TOU rates and send to all eligible customers

### Availability:

- June 2023 new TOU rates
- August 2023 tiered TOU rates

## Welcome to Rate Coach (email)

10-14 days after rate switch



## Weekly Rate Coach (email)

21 days after rate switch



## Rate Coach Monthly Summary (email)

35 days after rate switch



## High Bill Alert

- Goal: Help customers understand when their usage behaviors result in them tracking towards a higherthan-normal bill and suggest ways to adjust usage to avoid a higher than anticipated bill
- Tactic: Enhance existing High Bill Alerts to include new TOU rates and send to all eligible customers
- Availability: June 2023



### What caused your bill to change?

The weather has been similar to this time last year, and may not have affected your bill.

Other factors, like frequent use of major appliances, may have contributed.

### Ways to Save



### Clear area around heating and cooling vents

Furniture and carpets can block vents and prevent rooms from warming up or cooling down efficiently. Move objects away from vents to maximize circulation and save money throughout the day, and even more during peak hours.



### Shave a minute off shower time during peak hours

The average American spends about 8 minutes showering. Reducing shower time by 1 minute can save 13% on water heating costs for your shower. This saves money any time you shower, with greater savings during peak hours.



### Use a plug-in powe