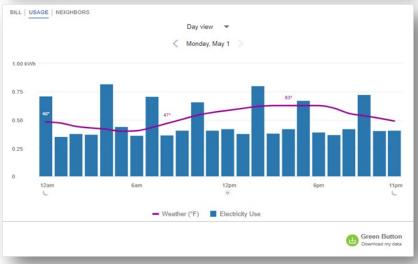

r meters show you how much electricity each of your appliances and electronics uses. This can help you know what uses the most electricity so you can avoid using those devices during peak hours.

SEE MORE WAYS TO SAVE





## Rate Management Tools (subset)

- Goal: Enable education and daily management of TOU rates
- **Tactic:** Enhance existing digital toolset to include new TOU rates
- **Availability:** June 2023



### Rate Compare Lite



### **Hourly Cost**



### Hourly Usage





## Mobile App – Future Release

- Goal: Enable more accessible rate education and rate management through the Mobile App
- Tactic: Enhance the Mobile App with rate management tools
  - Usage and Cost
  - Bill Forecast
  - Compare My Rate
  - Change My Rate
- Availability: Targeting Q4 2023/early Q1 2024







<sup>\*</sup>scope still being defined

## Summary





## Digital Rate Education Tools Summary

| <b>Education Stage</b> | Channel/Tools          |                               |                                  |                                        |
|------------------------|------------------------|-------------------------------|----------------------------------|----------------------------------------|
| Pre-Enrollment         | Rate Education Reports | Rate Comparison               | Mobile App                       | IVA                                    |
| Enrollment             | Change My Rate         | Web Start/Transfer<br>Service | IVA Start/Transfer<br>Service    | Contact<br>Center<br>Evergy<br>Connect |
| Post-Enrollment        | Weekly Rate Coach      | High Bi