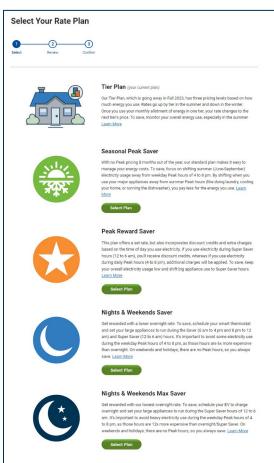

| New Rate Name               | Description                        | Rate Code (Metro & West) |  |  |
|-----------------------------|------------------------------------|--------------------------|--|--|
| Seasonal Peak Saver         | Default rate, w/ on-peak in Summer | 1RTOU2 & MORT2           |  |  |
| Peak Reward Saver           | Credit & extra charge rate         | 1RPKA & MORPA            |  |  |
| Nights & Weekends Saver     | Original TOU rate, w/ 3-periods    | 1RTOU & MORT             |  |  |
| Nights & Weekends Max Saver | 3-period rate w/ high differential | 1RTOU3 & MORT3           |  |  |