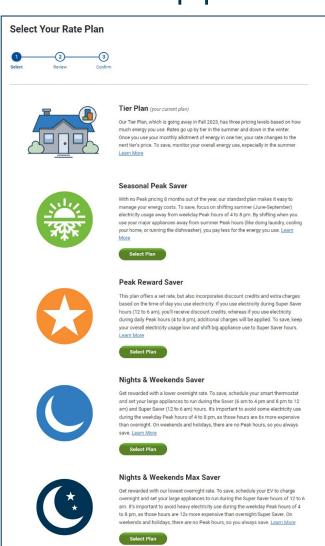

| New Rate Name               | Description                        | Rate Code (Metro & West) |  |  |
|-----------------------------|------------------------------------|--------------------------|--|--|
| Seasonal Peak Saver         | Default rate, w/ on-peak in Summer | 1RTOU2 & MORT2           |  |  |
| Peak Reward Saver           | Credit & extra charge rate         | 1RPKA & MORPA            |  |  |
| Nights & Weekends Saver     | Original TOU rate, w/ 3-periods    | 1RTOU & MORT             |  |  |
| Nights & Weekends Max Saver | 3-period rate w/ high differential | 1RTOU3 & MORT3           |  |  |