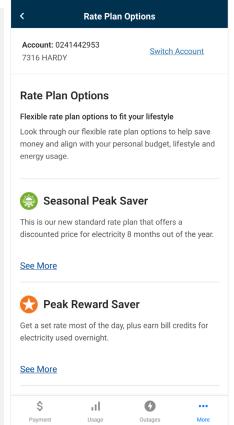

| New Rate Name               | Description                        | Rate Code (Metro & West) |  |  |
|-----------------------------|------------------------------------|--------------------------|--|--|
| Seasonal Peak Saver         | Default rate, w/ on-peak in Summer | 1RTOU2 & MORT2           |  |  |
| Peak Reward Saver           | Credit & extra charge rate         | 1RPKA & MORPA            |  |  |
| Nights & Weekends Saver     | Original TOU rate, w/ 3-periods    | 1RTOU & MORT             |  |  |
| Nights & Weekends Max Saver | 3-period rate w/ high differential | 1RTOU3 & MORT3           |  |  |