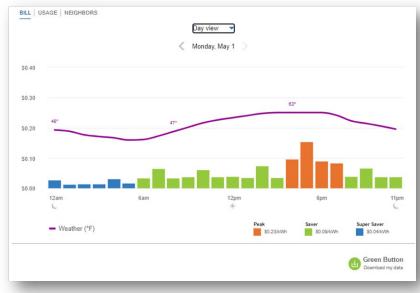

wer meters show you how much electricity each of your appliances and electronics uses. This can help you know what uses the most electricity so you can avoid using those devices during peak hours.

SEE MORE WAYS TO SAVE





## Rate Management Tools (subset)

- Goal: Enable education and daily management of TOU rates
- **Tactic:** Enhance existing digital toolset to include new TOU rates
- **Availability:** June 2023



### Rate Compare Lite



### **Hourly Cost**



### Hourly Usage





## Mobile App – Future Release

- Goal: Enable more accessible rate education and rate management through the Mobile App
- Tactic: Enhance the Mobile App with rate management tools
  - Usage and Cost
  - Bill Forecast
  - Compare My Rate
  - Change My Rate
- Availability: Targeting Q4 2023/early Q1 2024







<sup>\*</sup>scope still being defined

## Summary





## Digital Rate Education Tools Summary

| <b>Education Stage</b> | Channel/Tools          |                               |                                  |                                        |
|------------------------|------------------------|-------------------------------|----------------------------------|----------------------------------------|
| Pre-Enrollment         | Rate Education Reports | Rate Comparison               | Mobile App                       | IVA                                    |
| Enrollment             | Change My Rate         | Web Start/Transfer<br>Service | IVA Start/Transfer<br>Service    | Contact<br>Center<br>Evergy<br>Connect |
| Post-Enrollment        | Weekly Rate Coach      | High