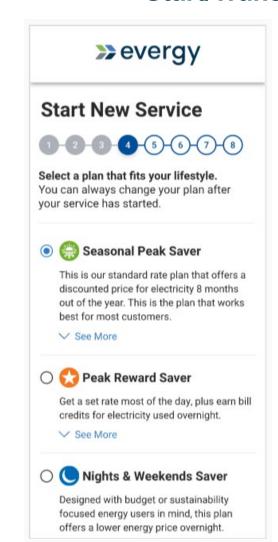

| New Rate Name               | Description                        | Rate Code (Metro & West) |  |  |
|-----------------------------|------------------------------------|--------------------------|--|--|
| Seasonal Peak Saver         | Default rate, w/ on-peak in Summer | 1RTOU2 & MORT2           |  |  |
| Peak Reward Saver           | Credit & extra charge rate         | 1RPKA & MORPA            |  |  |
| Nights & Weekends Saver     | Original TOU rate, w/ 3-periods    | 1RTOU & MORT             |  |  |
| Nights & Weekends Max Saver | 3-period rate w/ high differential | 1RTOU3 & MORT3           |  |  |