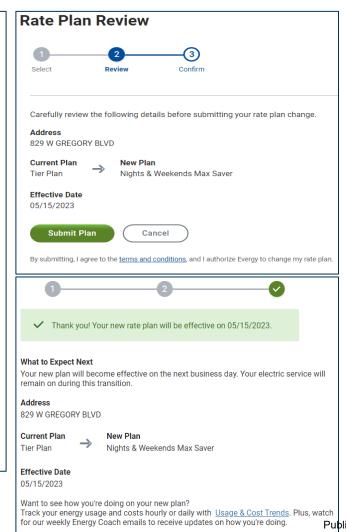

pliance settings to shift when you use energy

\$2.160/vear Learn More



## Mobile App Rate Education

- **Goal:** Enable Rate Education through the Evergy Mobile App
- **Tactic:** Add a Rate Education page to the existing Evergy Mobile App, with links to this page throughout the app
- Availability: June 2023



...

More



## Intelligent Virtual Assistant (IVA) Rate Education

**Goal:** Strategically leverage the IVA to provide TOU rate education and manage call volume

**Tactic:** Enhance the IVA to identify TOU related calls and send optional text messages to callers w/TOU selfservice information ahead of or instead of directly transferring them to specialized TOU representatives

Availability: June/July 2023





## Enrollment





### **Enrollment Tools**

### **Change My Rate**





### **Start/Transfer Service**







## Change My Rate

### 3 step process for rate change at a premise: Select, Review, Confirm



## Enhance existing tool with new TOU rates, available June 2023









## Start and Transfer Service – Rate Choice

**Goal:** Enable TOU rate selection at the time of Start and Transfer Service

### Tactics:

- **Web:** Add a rate selection step within the web Start and Transfer Service tool, enabling full TOU choice
- Contact Center, Connect: enable full TOU choice on start/transfer service calls
- **IVA:** start new/transfer service requests on the default TOU rate
- Availability: August 2023





47 Public

## Post-Enrollment





## Post-Enrollment Tools

### **Rate Coach Reports**

## **High Bill Alerts**





### Rate Management – Web and Mobile Ap