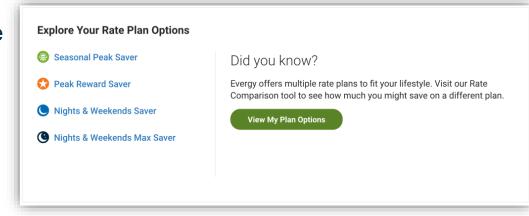

| New Rate Name               | Description                        | Rate Code (Metro & West) |  |  |
|-----------------------------|------------------------------------|--------------------------|--|--|
| Seasonal Peak Saver         | Default rate, w/ on-peak in Summer | 1RTOU2 & MORT2           |  |  |
| Peak Reward Saver           | Credit & extra charge rate         | 1RPKA & MORPA            |  |  |
| Nights & Weekends Saver     | Original TOU rate, w/ 3-periods    | 1RTOU & MORT             |  |  |
| Nights & Weekends Max Saver | 3-period rate w/ high differential | 1RTOU3 & MORT3           |  |  |