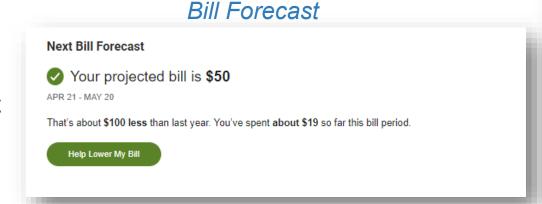

oney throughout the day, and even more during peak hours.



### Shave a minute off shower time during peak hours

The average American spends about 8 minutes showering. Reducing shower time by 1 minute can save 13% on water heating costs for your shower. This saves money any time you shower, with greater savings during peak hours.



### Use a plug-in power meter

Plug-in power meters show you how much electricity each of your appliances and electronics uses. This can help you know what uses the most electricity so you can avoid using those devices during peak hours.

SEE MORE WAYS TO SAVE





## Rate Management Tools (subset)

- Goal: Enable education and daily management of TOU rates
- **Tactic:** Enhance existing digital toolset to include new TOU rates
- **Availability:** June 2023



### Rate Compare Lite



### **Hourly Cost**



### Hourly Usage





## Mobile App – Future Release

- Goal: Enable more accessible rate education and rate management through the Mobile App
- Tactic: Enhance the Mobile App with rate management tools
  - Usage and Cost
  - Bill Forecast
  - Compare My Rate
  - Change My Rate
- Availability: Targeting Q4 2023/early Q1 2024







<sup>\*</sup>scope still being defined

## Summary





## Digital Rate Education Tools Summary

| <b>Education Stage</b> | Channel/Tools          |                               |                                  |                                        |
|------------------------|------------------------|-------------------------------|----------------------------------|----------------------------------------|