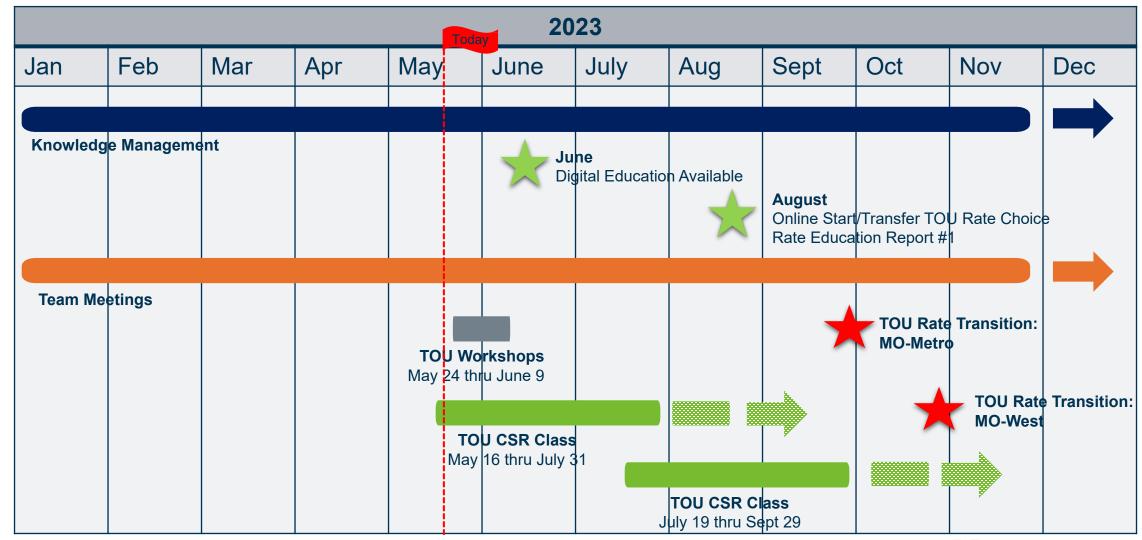

# Timing:

June 15 – November 30th

# Timing:

August 1<sup>st</sup> – November 30<sup>th</sup>