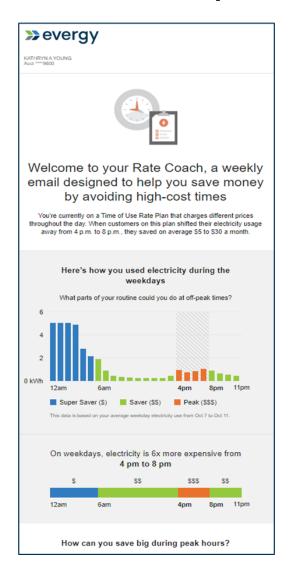

ollment Tools**

### **Change My Rate**





### **Start/Transfer Service**







## Change My Rate

### 3 step process for rate change at a premise: Select, Review, Confirm



## Enhance existing tool with new TOU rates, available June 2023









## Start and Transfer Service – Rate Choice

**Goal:** Enable TOU rate selection at the time of Start and Transfer Service

### Tactics:

- **Web:** Add a rate selection step within the web Start and Transfer Service tool, enabling full TOU choice
- Contact Center, Connect: enable full TOU choice on start/transfer service calls
- **IVA:** start new/transfer service requests on the default TOU rate
- Availability: August 2023





47 Public

## Post-Enrollment





## Post-Enrollment Tools

### **Rate Coach Reports**

## **High Bill Alerts**





### Rate Management – Web and Mobile App





## Rate Coach Reports

- Goal: Encourage
   customers to change
   usage behaviors in
   response TOU rate pricing
   and enable overall rate
   management
- Tactic: Enhance existing weekly Rate Coach reports to include new TOU rates and send to all eligible customers

### Availability:

- June 2023 new TOU rates
- August 2023 tiered TOU rates

## Welcome to Rate Coach (email)

10-14 days after rate switch



## Weekly Rate Coach (email)

21 days after rate switch



## Rate Coach Monthly Summary (email)

35 days after rate switch



## High Bill Alert

- Goal: Help customers understand when their usage behaviors result in them tracking towards a higherthan-normal bill and suggest ways to adjust usage to avoid a higher than anticipated bill