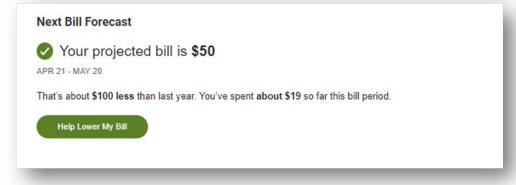

**Start/Transfer Service**







## Change My Rate

### 3 step process for rate change at a premise: Select, Review, Confirm



## Enhance existing tool with new TOU rates, available June 2023









## Start and Transfer Service – Rate Choice

**Goal:** Enable TOU rate selection at the time of Start and Transfer Service

### Tactics:

- **Web:** Add a rate selection step within the web Start and Transfer Service tool, enabling full TOU choice
- Contact Center, Connect: enable full TOU choice on start/transfer service calls
- **IVA:** start new/transfer service requests on the default TOU rate
- Availability: August 2023





47 Public

## Post-Enrollment





## Post-Enrollment Tools

### **Rate Coach Reports**

## **High Bill Alerts**





### Rate Management – Web and Mobile App





## Rate Coach Reports

- Goal: Encourage
   customers to change
   usage behaviors in
   response TOU rate pricing
   and enable overall rate
   management
- Tactic: Enhance existing weekly Rate Coach reports to include new TOU rates and send to all eligible customers

### Availability:

- June 2023 new TOU rates
- August 2023 tiered TOU rates

## Welcome to Rate Coach (email)

10-14 days after rate switch



## Weekly Rate Coach (email)

21 days after rate switch



## Rate Coach Monthly Summary (email)

35 days after rate switch



## High Bill Alert

- Goal: Help customers understand when their usage behaviors result in them tracking towards a higherthan-normal bill and suggest ways to adjust usage to avoid a higher than anticipated bill
- Tactic: Enhance existing High Bill Alerts to