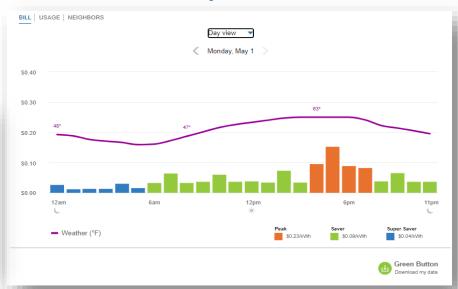

ak hours.



### Shave a minute off shower time during peak hours

The average American spends about 8 minutes showering. Reducing shower time by 1 minute can save 13% on water heating costs for your shower. This saves money any time you shower, with greater savings during peak hours.



### Use a plug-in power meter

Plug-in power meters show you how much electricity each of your appliances and electronics uses. This can help you know what uses the most electricity so you can avoid using those devices during peak hours.

SEE MORE WAYS TO SAVE





## Rate Management Tools (subset)

- Goal: Enable education and daily management of TOU rates
- **Tactic:** Enhance existing digital toolset to include new TOU rates
- **Availability:** June 2023



### Rate Compare Lite



### **Hourly Cost**



### Hourly Usage





## Mobile App – Future Release

- Goal: Enable more accessible rate education and rate management through the Mobile App
- Tactic: Enhance the Mobile App with rate management tools
  - Usage and Cost
  - Bill Forecast
  - Compare My Rate
  - Change My Rate
- Availability: Targeting Q4 2023/early Q1 2024







<sup>\*</sup>scope still being defined

## Summary





## Digital Rate Education Tools Summary

| <b>Education Stage</b> | Channel/Tools          |                               |                                  |                                        |
|------------------------|------------------------|-------------------------------|----------------------------------|----------------------------------------|
| Pre-Enrollment         | Rate Education Repor