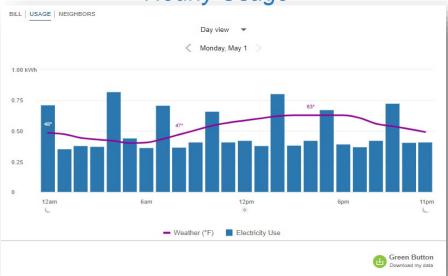

ve a minute off shower time during peak hours

The average American spends about 8 minutes showering. Reducing shower time by 1 minute can save 13% on water heating costs for your shower. This saves money any time you shower, with greater savings during peak hours.



### Use a plug-in power meter

Plug-in power meters show you how much electricity each of your appliances and electronics uses. This can help you know what uses the most electricity so you can avoid using those devices during peak hours.

SEE MORE WAYS TO SAVE





## Rate Management Tools (subset)

- Goal: Enable education and daily management of TOU rates
- **Tactic:** Enhance existing digital toolset to include new TOU rates
- **Availability:** June 2023



### Rate Compare Lite



### **Hourly Cost**



### Hourly Usage





## Mobile App – Future Release

- Goal: Enable more accessible rate education and rate management through the Mobile App
- Tactic: Enhance the Mobile App with rate management tools
  - Usage and Cost
  - Bill Forecast
  - Compare My Rate
  - Change My Rate
- Availability: Targeting Q4 2023/early Q1 2024







<sup>\*</sup>scope still being defined

## Summary





## Digital Rate Education Tools Summary

| <b>Education Stage</b> | Channel/Tools          |                               |                                  |                                        |
|------------------------|------------------------|-------------------------------|----------------------------------|----------------------------------------|
| Pre-Enrollment         | Rate Education Reports | Rate Comparison