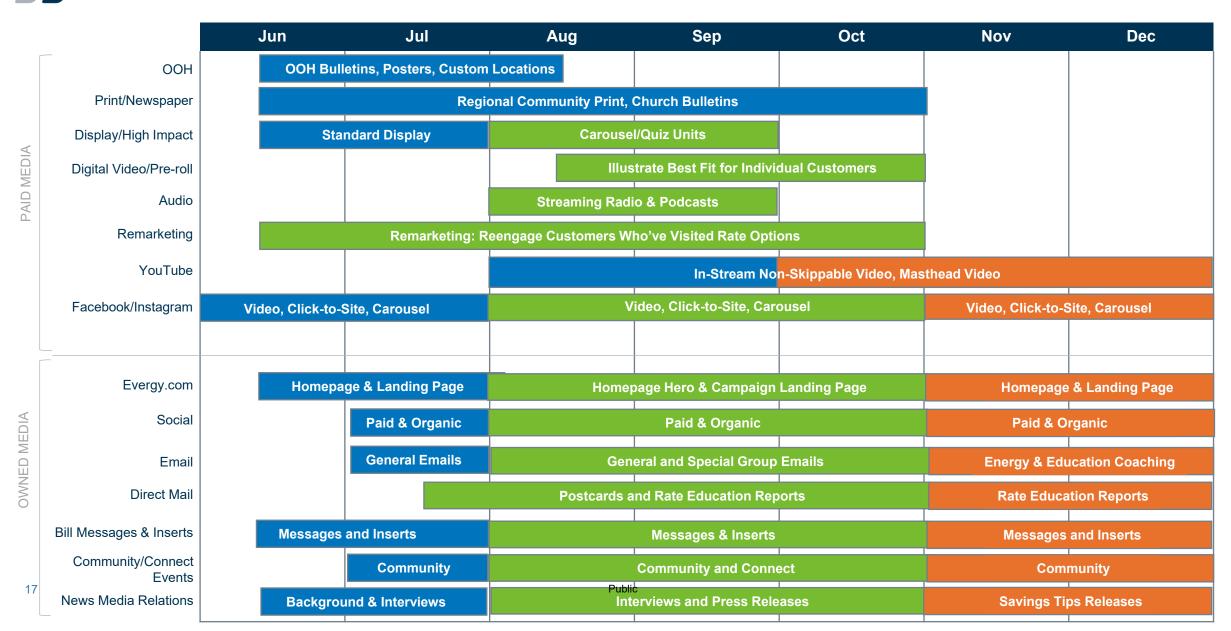

# Campaign Phases

Mid-June Sept. Oct July Nov. Dec. Aug.

#### Phase 1: Awareness & Education

June 15th - Nov. 30th

## Phase 2: Action & Preparation

Aug. 1st - Nov. 30th

#### Phase 3: Transition & Coaching

Oct. 1st - Dec. 31st

# Timing:

June 15 – November 30th

# Timing:

August 1<sup>st</sup> – November 30<sup>th</sup>