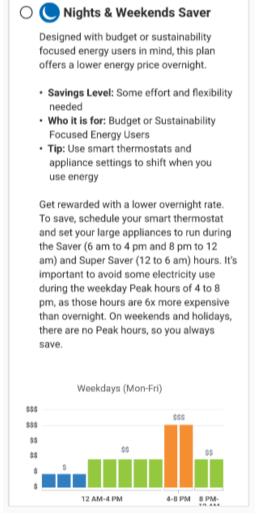

| New Rate Name               | Description                        | Rate Code (Metro & West) |  |  |
|-----------------------------|------------------------------------|--------------------------|--|--|
| Seasonal Peak Saver         | Default rate, w/ on-peak in Summer | 1RTOU2 & MORT2           |  |  |
| Peak Reward Saver           | Credit & extra charge rate         | 1RPKA & MORPA            |  |  |
| Nights & Weekends Saver     | Original TOU rate, w/ 3-periods    | 1RTOU & MORT             |  |  |
| Nights & Weekends Max Saver | 3-period rate w/ high differential | 1RTOU3 & MORT3           |  |  |