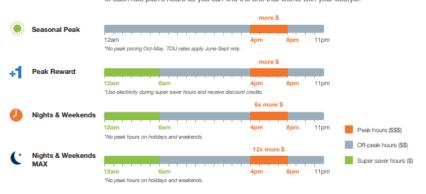

| New Rate Name               | Description                        | Rate Code (Metro & West) |  |  |
|-----------------------------|------------------------------------|--------------------------|--|--|
| Seasonal Peak Saver         | Default rate, w/ on-peak in Summer | 1RTOU2 & MORT2           |  |  |
| Peak Reward Saver           | Credit & extra charge rate         | 1RPKA & MORPA            |  |  |
| Nights & Weekends Saver     | Original TOU rate, w/ 3-periods    | 1RTOU & MORT             |  |  |
| Nights & Weekends Max Saver | 3-period rate w/ high differential | 1RTOU3 & MORT3           |  |  |