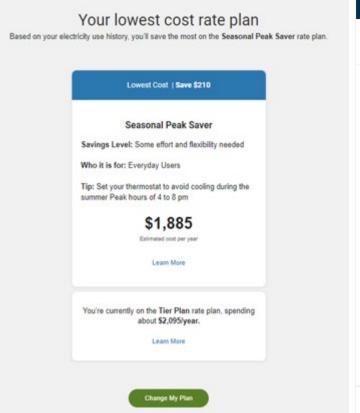

| New Rate Name               | Description                        | Rate Code (Metro & West) |  |  |
|-----------------------------|------------------------------------|--------------------------|--|--|
| Seasonal Peak Saver         | Default rate, w/ on-peak in Summer | 1RTOU2 & MORT2           |  |  |
| Peak Reward Saver           | Credit & extra charge rate         | 1RPKA & MORPA            |  |  |
| Nights & Weekends Saver     | Original TOU rate, w/ 3-periods    | 1RTOU & MORT             |  |  |
| Nights & Weekends Max Saver | 3-period rate w/ high differential | 1RTOU3 & MORT3           |  |  |