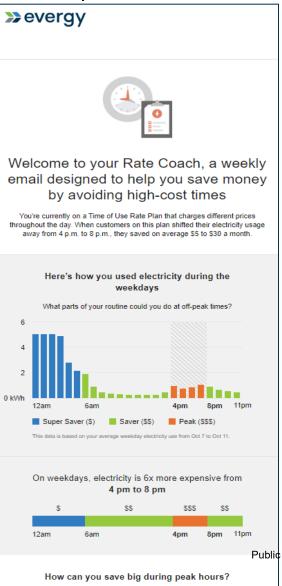

Service tool, enabling full TOU choice
- Contact Center, Connect: enable full TOU choice on start/transfer service calls
- **IVA:** start new/transfer service requests on the default TOU rate
- Availability: August 2023





47 Public

## Post-Enrollment





## Post-Enrollment Tools

### **Rate Coach Reports**

## **High Bill Alerts**





### Rate Management – Web and Mobile App





## Rate Coach Reports

- Goal: Encourage
   customers to change
   usage behaviors in
   response TOU rate pricing
   and enable overall rate
   management
- Tactic: Enhance existing weekly Rate Coach reports to include new TOU rates and send to all eligible customers

### Availability:

- June 2023 new TOU rates
- August 2023 tiered TOU rates

## Welcome to Rate Coach (email)

10-14 days after rate switch



## Weekly Rate Coach (email)

21 days after rate switch



## Rate Coach Monthly Summary (email)

35 days after rate switch



## High Bill Alert

- Goal: Help customers understand when their usage behaviors result in them tracking towards a higherthan-normal bill and suggest ways to adjust usage to avoid a higher than anticipated bill
- Tactic: Enhance existing High Bill Alerts to include new TOU rates and send to all eligible customers
- Availability: June 2023



### What caused your bill to change?

The weather has been similar to this time last year, and may not have affected your bill.

Other factors, like frequent use of major appliances, may have contributed.

### Ways to Save



### Clear area around heating and cooling vents

Furniture and carpets can block vents and prevent ro