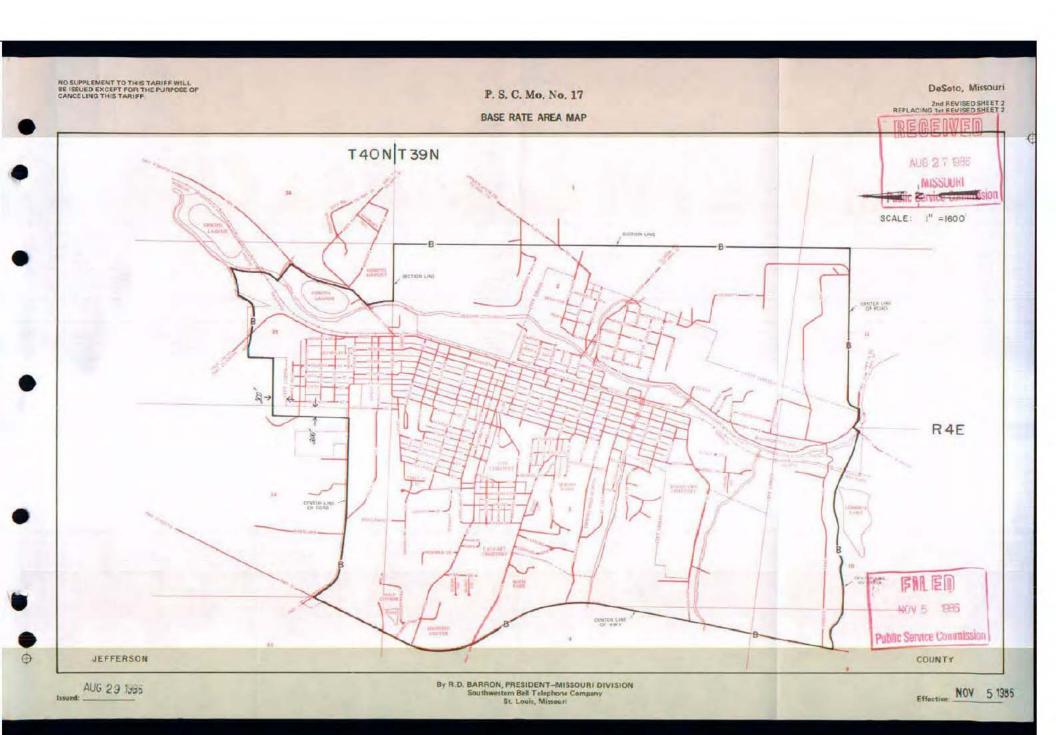

## Non-Scannable Map

(Is viewable in the Data Center 200 Madison Street, 1<sup>st</sup> Floor Jefferson City MO)

Issued: January 29, 1990

Delta, Missouri

SBC PSC MO #17 Dexter, Missouri 2<sup>nd</sup> Revised Sheet 2 Replacing 1<sup>st</sup> Revised Sheet 2