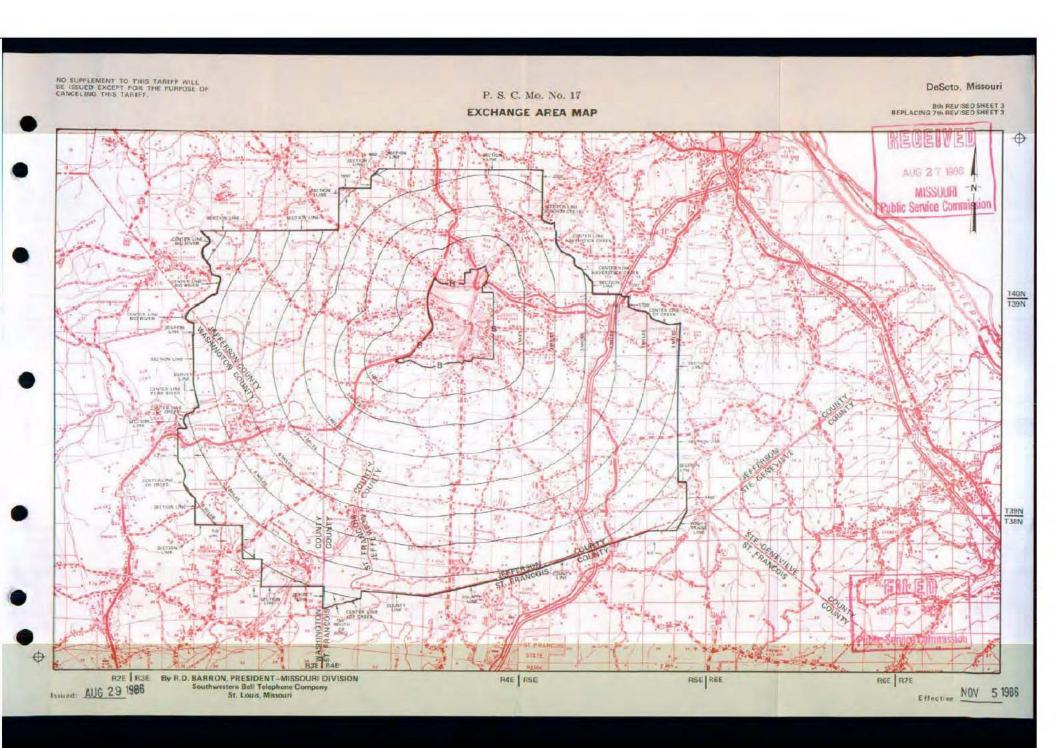

## Non-Scannable Map

(Is viewable in the Data Center 200 Madison Street, 1<sup>st</sup> Floor Jefferson City MO)

Issued: January 29, 1990

Delta, Missouri

SBC PSC MO #17 Dexter, Missouri 2<sup>nd</sup> Revised Sheet 2 Replacing 1<sup>st</sup> Revised Sheet 2