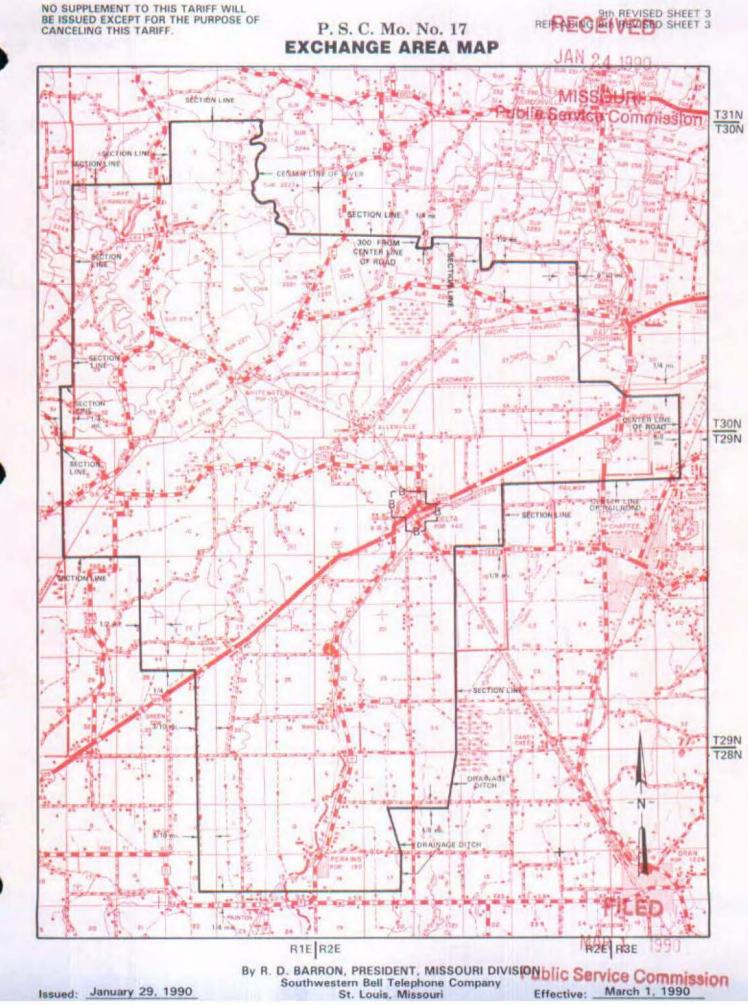

## P. S. C. Mo. No. 17

Dexter, Missouri

EXCHANGE AREA MAP REPLACING 5th REVISED SHEET 3

SBC PSC MO #17 Downing, Missouri Original Sheet 2 Schuyler County