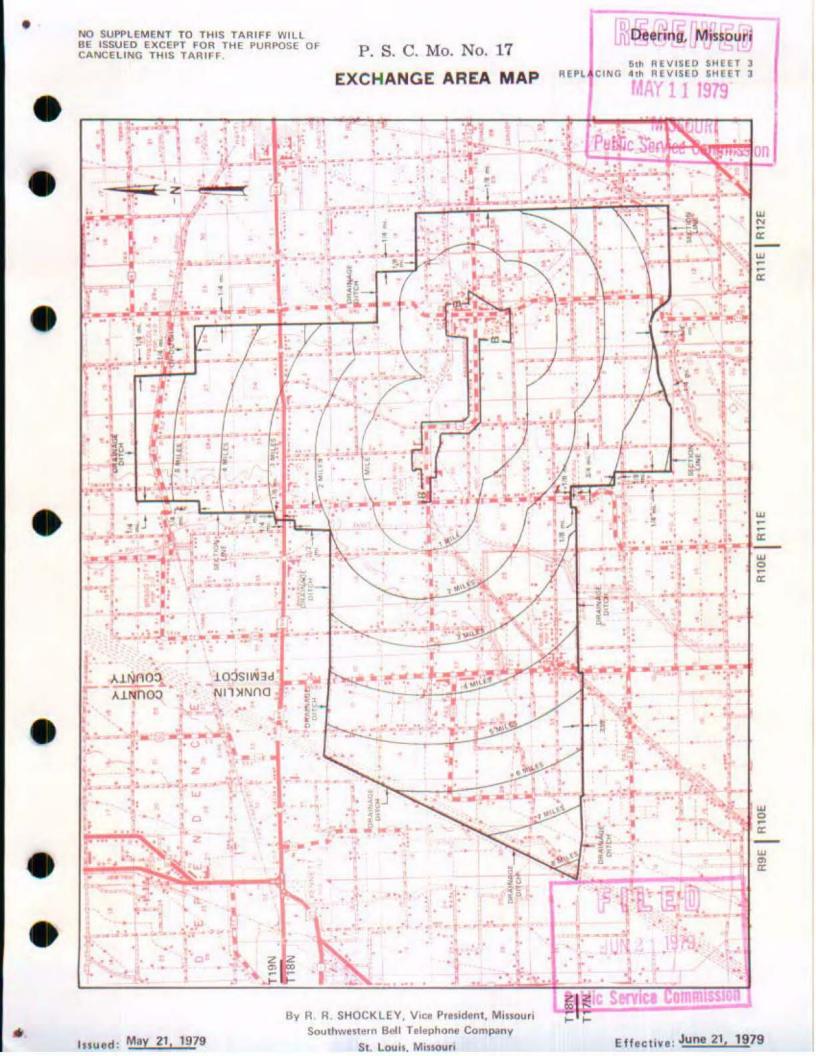

SBC PSC MO #17 De Kalb, Missouri Original Sheet 2

## Non-Scannable Map

(Is viewable in the Data Center 200 Madison Street, 1<sup>st</sup> Floor Jefferson City MO)







Issued: January 29, 1990

Delta, Missouri





SBC PSC MO #17 Dexter, Missouri 2<sup>nd</sup> Revised Sheet 2 Replacing 1<sup>st</sup> Revised Sheet 2

## Non-Scannable Map

(Is viewable in the Data Center 200 Madison Street, 1<sup>st</sup> Floor Jefferson City MO) NO SUPPLEMENT TO THIS TARIFF WILL BE ISSUED EXCEPT FOR THE PURPOSE OF CANCELING THIS TARIFF.

## P. S. C. Mo. No. 17

Dexter, Missouri

EXCHANGE AREA MAP REPLACING 5th REVISED SHEET 3



SBC PSC MO #17 Downing, Missouri Original Sheet 2 Schuyler County

## Non-Scannable Map

(Is viewable in the Data Center 200 Madison Street, 1<sup>st</sup> Floor Jefferson C