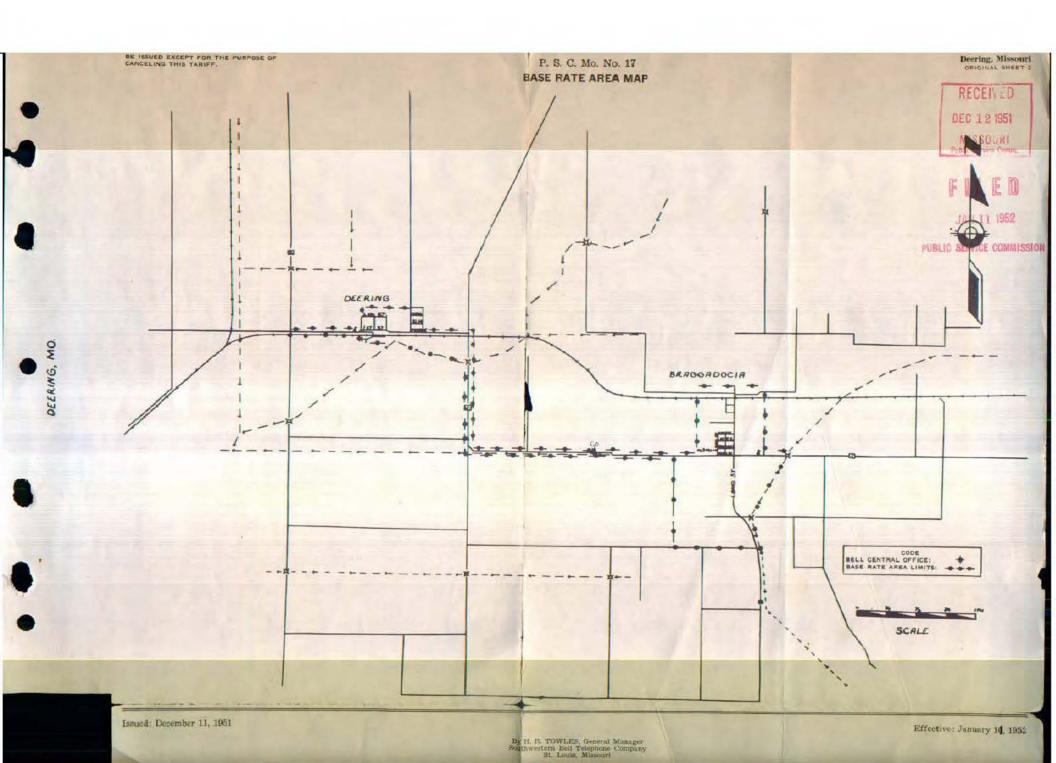

SBC PSC MO #17 De Kalb, Missouri Original Sheet 2

## Non-Scannable Map

(Is viewable in the Data Center 200 Madison Street, 1<sup>st</sup> Floor Jefferson City MO)







Issued: January 29, 1990

Delta, Missouri





SBC PSC MO #17 Dexter, Missouri 2<sup>nd</sup> Revised Sheet 2 Replacing 1<sup>st</sup> Revised Sheet 2

## Non-Scannable Map

(Is viewable in the Data Center 200 Madison Street, 1<sup>st</sup> Floor Jefferson City MO) NO SUPPLEMENT TO THIS TARIFF WILL BE ISSUED EXCEPT FOR THE PURPOSE OF CANCELING THIS TARIFF.

## P. S. C. Mo. No. 17

Dexter, Missouri

EXCHANGE AREA MAP REPLACING 5th REVISED SHEET 3



SBC PSC MO #17 Downing, Missouri Original Sheet 2 Schuyler County

## Non-Scannable Map

(Is viewable in the Data Center 200 Madison Street, 1<sup>st</sup> Floor Jefferson