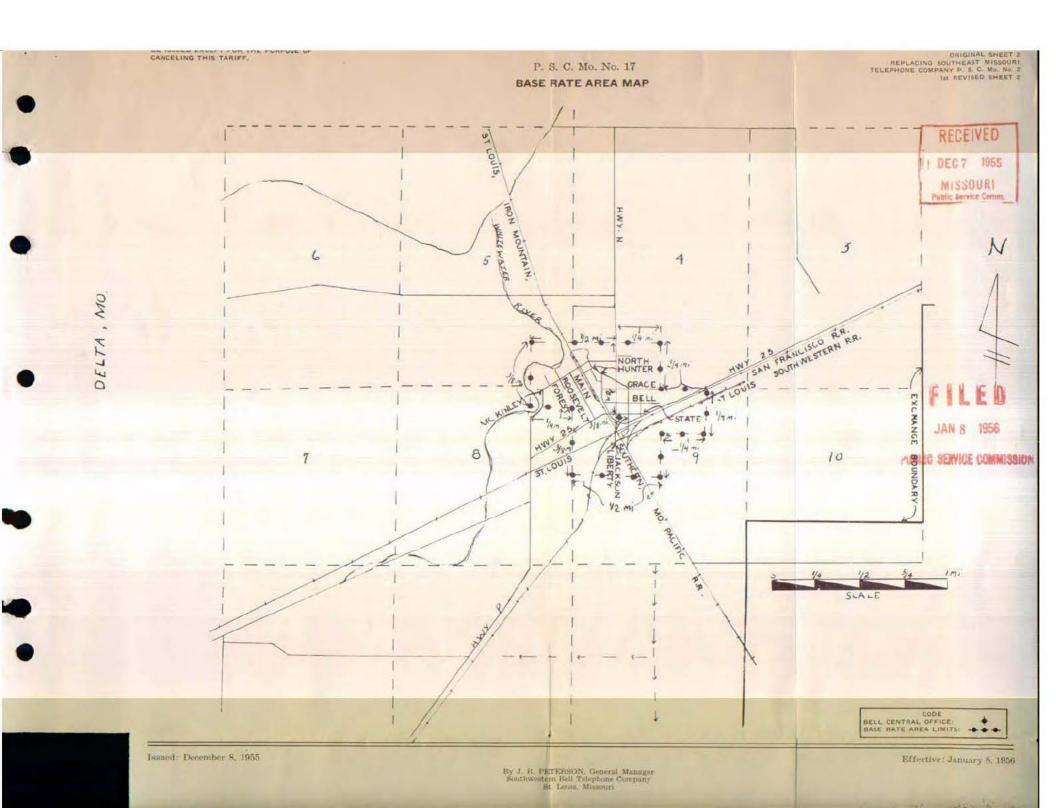

## Non-Scannable Map

(Is viewable in the Data Center 200 Madison Street, 1<sup>st</sup> Floor Jefferson City MO)

Issued: January 29, 1990

Delta, Missouri

SBC PSC MO #17 Dexter, Missouri 2<sup>nd</sup> Revised Sheet 2 Replacing 1<sup>st</sup> Revised Sheet 2