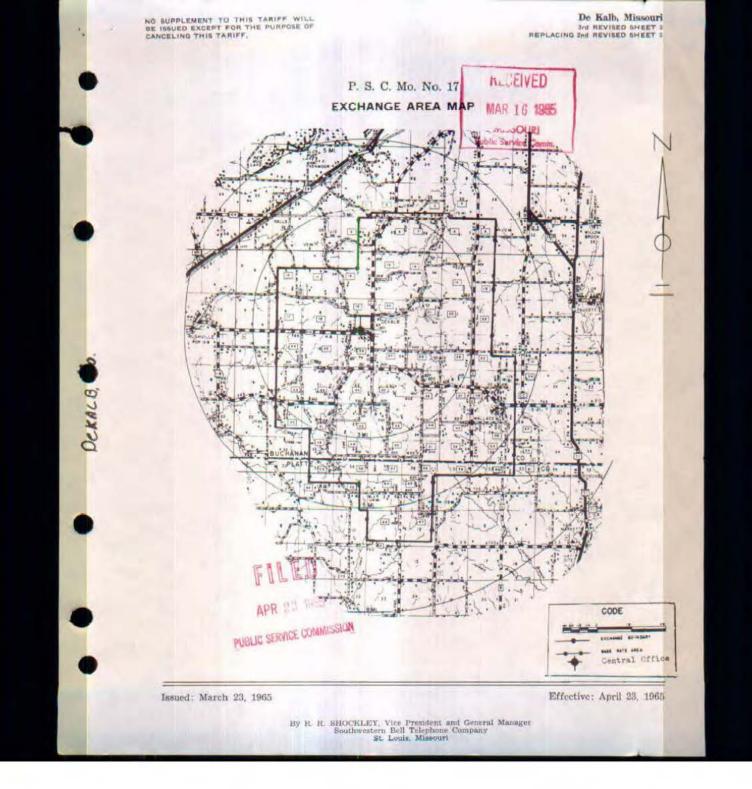

SBC PSC MO #17 De Kalb, Missouri Original Sheet 2

## Non-Scannable Map

(Is viewable in the Data Center 200 Madison Street, 1<sup>st</sup> Floor Jefferson City MO)







Issued: January 29, 1990

Delta, Missouri





SBC PSC MO #17 Dexter, Missouri 2<sup>nd</sup> Revised Sheet 2 Replacing 1<sup>st</sup> Revised Sheet 2

## Non-Scannable Map

(Is viewable in the Data Center 200 Madison Street, 1<sup>st</sup> Floor Jefferson City MO) NO SUPPLEMENT TO THIS TARIFF WILL BE ISSUED EXCEPT FOR THE PURPOSE OF CANCELING THIS TARIFF.

## P. S. C. Mo. No. 17

Dexter, Missouri

EXCHANGE AREA MAP REPLACING 5th REVISED SHEET 3



SBC PSC MO #17 Downing, Missouri Original Sheet 2 Schuyler County

## Non-Scannable Map

(Is viewable in the Data Center 200 Madison Street, 1<sup>st</sup> Floor Jefferson City MO) NO SUPPLEMENT TO THIS TARIFF WILL BE ISSUED EXCEPT FOR THE PURPOSE OF CANCELING THIS TARIFF.

P. S. C. Mo. No. 17

Downing, Missouri

EXCHANGE AREA MAP

6th REV