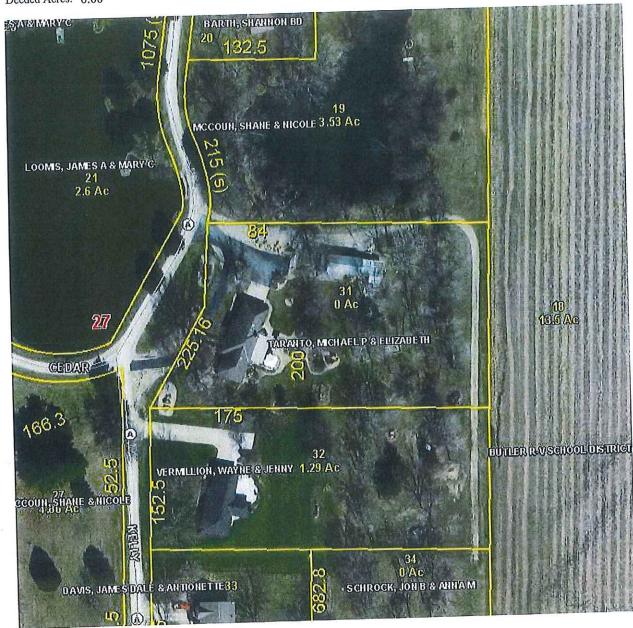

#### EXHIBIT 2

The following is a list of addresses and property owners of the properties to be included in City's electric service area pursuant to this Territory Agreement. These properties below are numbered, with corresponding numbers referenced in Exhibit 3 for the property reports, maps and legal descriptions for the below referenced properties:

- 1. Two adjacent properties owned by David and Kathy Crist
  - a. 1075 NE County Road 63, Butler, MO 64730 (Parcel ID # 130802700000036000)
  - b. The unaddressed property (Parcel ID # 130803400000002000)
- 2. 131 NE Kelly Drive, Butler, MO 64730 Owned by Stacey & Janet Castrogiovanni
- 3. 1309 NE Kelly Drive, Butler, MO 64730 Owned by Jon and Anna Schrock
- 4. 1329 NE Kelly Drive, Butler, MO 64730 Owned by James D. Davis and Antionette Davis/Allen
- 5. 1066 NE County Road, Butler, MO 64730 Owned by William Burch and Larry Burch.
- 6. 1405 S. Main Street, Butler, MO 64730 Owned by Joni Duffield
- A portion of the property located in an unaddressed parcel along East Pine Street (Parcel ID # 130602300000015000) to be described in additional detail in **EXHIBIT 3** of this Agreement – Owned by Underwood, Richard & David & J.
  - a. Note: Only a portion of this parcel is to transfer to the City's electric service area. That portion is described in Exhibit 3 by a map highlighting in blue, the portion of the parcel to be included in the City's electric service area. That portion is described by survey. The remaining portion of this parcel shall remain in the Cooperative's electric service
- 8. Recreation Lake parcels (2 of them) both to be described in greater detail in **EXHIBIT 3** of this Agreement.
  - a. Parcel ID # 1307026000000002000 owned by Warren Kennedy
  - b. Parcel ID # 130602300000012000 co-owned by Warren Kennedy and Judith Kennedy
- 9. A portion of the property located in an unaddressed parcel along Wells Street (Parcel ID # 130602300000011000) to be described in additional detail in **EXHIBIT 3** of this Agreement – Owned by James & Donna Fritts
  - a. Note: Only a portion of this parcel is to transfer to the City's electric service area. That portion is described in Exhibit 3 by a map highlighting in blue, the portion of the parcel to be included in the City's electric service area. That portion is also described by survey. The remaining portion of this parcel shall remain in the Cooperative's electric service area.
- 10. An unaddressed Lot 15 of the Evergreen Estates Subdivision (Parcel ID # 1308027000000027010) - Owned by Chance and Shanya Hedrick.
- 11. An unaddressed Lot 2 of Evergreen Estates Subdivision (Parcel ID # 1308027000000230000) -Owned by Evelyn K Castrogiovanni
- 12. Two properties owned by Shane and Nicole McCoun:
  - a. The property commonly known as 71 NE. Cedar Drive, Butler, MO 64730;
  - b. The unaddressed Lot Evergreen Estates Subdivision (Parcel ID # 13802700000019000)
- 13. 1205 S. Main Street, Butler, MO 64730 Owned by Casey and Rachel Heiman

- 14. An unaddressed property (Parcel ID # 130802700000035000) Owned by Scott Nameth, Aundreae Mason, and Tiffany Blaser.
- 15. 895 NE County Road 63, Butler, MO 64730 Owned by William and Carrie Hobbs.
- 16. Two properties owned by Roger Farrell:
  - a. The property commonly known as 1492 NE Country Road 63, Butler, MO 64730
  - b. The unaddressed property (Parcel ID # 130802800000016010)
- 17. An unaddressed property (Parcel ID 130802800000017010) Owned by MO Farm Loan LLC
- 18. 1399 NE Kelly Drive, Butler, MO 64730 Owned by Mike and Beth Taranto
- 19. 2 Circle Drive, Butler, MO 64730 Owned by Brent and Melody Mullins
- 20. 1359 NE Kelly Drive, Butler, MO 64730 Owned by Wayne and Jenny Vermillion
- 21. 1461 NE Kelly Drive, Butler, MO 64730 Owned by Shannon Barth
- 22. Two adjacent properties owned by James and Cathy Loomis
  - a. 70 NE Cedar Drive, Butler, MO 64730
  - b. The unaddressed property (Parcel ID #13080270000001000)
- 23. 3 Circle Drive, Butler, MO 64730 Owned by Matt and Karen Cochran

#### EXHIBIT 3

The following are property reports, maps, deeds, and other descriptors of the properties to be added to the City's electric service area as referenced in Exhibit 2. Each property contains a property report, numbered to correspond with the numbered properties referenced in Exhibit 2.