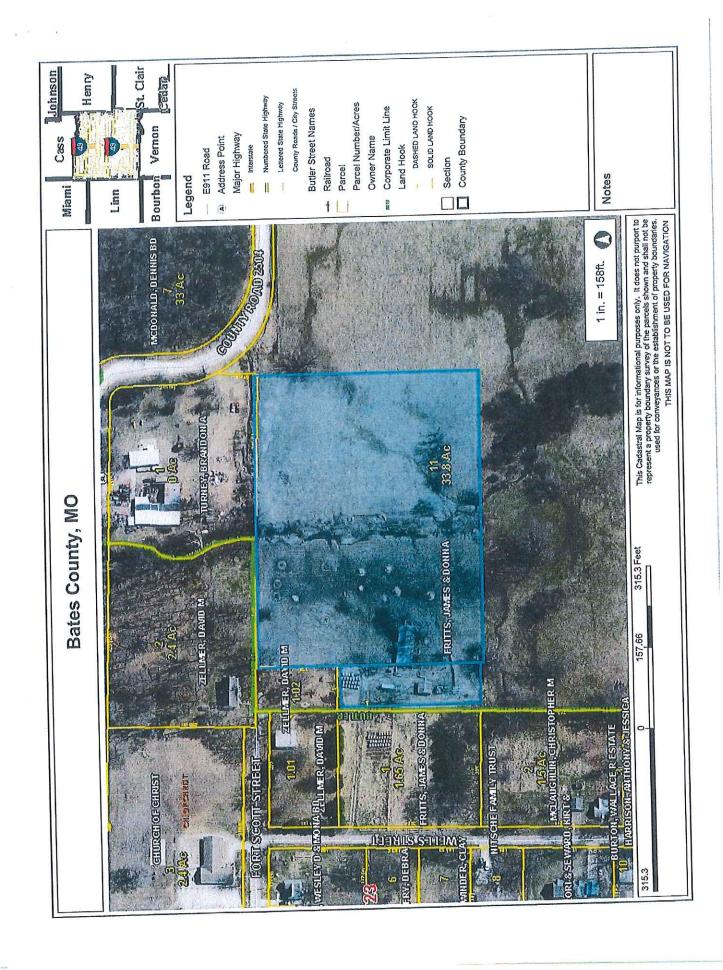

- 1. Two adjacent properties owned by David and Kathy Crist
  - a. 1075 NE County Road 63, Butler, MO 64730 (Parcel ID # 130802700000036000)
  - b. The unaddressed property (Parcel ID # 130803400000002000)
- 2. 131 NE Kelly Drive, Butler, MO 64730 Owned by Stacey & Janet Castrogiovanni
- 3. 1309 NE Kelly Drive, Butler, MO 64730 Owned by Jon and Anna Schrock
- 4. 1329 NE Kelly Drive, Butler, MO 64730 Owned by James D. Davis and Antionette Davis/Allen
- 5. 1066 NE County Road, Butler, MO 64730 Owned by William Burch and Larry Burch.
- 6. 1405 S. Main Street, Butler, MO 64730 Owned by Joni Duffield
- A portion of the property located in an unaddressed parcel along East Pine Street (Parcel ID # 130602300000015000) to be described in additional detail in **EXHIBIT 3** of this Agreement – Owned by Underwood, Richard & David & J.
  - a. Note: Only a portion of this parcel is to transfer to the City's electric service area. That portion is described in Exhibit 3 by a map highlighting in blue, the portion of the parcel to be included in the City's electric service area. That portion is described by survey. The remaining portion of this parcel shall remain in the Cooperative's electric service
- 8. Recreation Lake parcels (2 of them) both to be described in greater detail in **EXHIBIT 3** of this Agreement.
  - a. Parcel ID # 1307026000000002000 owned by Warren Kennedy
  - b. Parcel ID # 130602300000012000 co-owned by Warren Kennedy and Judith Kennedy
- 9. A portion of the property located in an unaddressed parcel along Wells Street (Parcel ID # 130602300000011000) to be described in additional detail in **EXHIBIT 3** of this Agreement – Owned by James & Donna Fritts
  - a. Note: Only a portion of this parcel is to transfer to the City's electric service area. That portion is described in Exhibit 3 by a map highlighting in blue, the portion of the parcel to be included in the City's electric service area. That portion is also described by survey. The remaining portion of this parcel shall remain in the Cooperative's electric service area.
- 10. An unaddressed Lot 15 of the Evergreen Estates Subdivision (Parcel ID # 1308027000000027010) - Owned by Chance and Shanya Hedrick.
- 11. An unaddressed Lot 2 of Evergreen Estates Subdivision (Parcel ID # 1308027000000230000) -Owned by Evelyn K Castrogiovanni
- 12. Two properties owned by Shane and Nicole McCoun:
  - a. The property commonly known as 71 NE. Cedar Drive, Butler, MO 64730;
  - b. The unaddressed Lot Evergreen Estates Subdivision (Parcel ID # 13802700000019000)
- 13. 1205 S. Main Street, Butler, MO 64730 Owned by Casey and Rachel Heiman