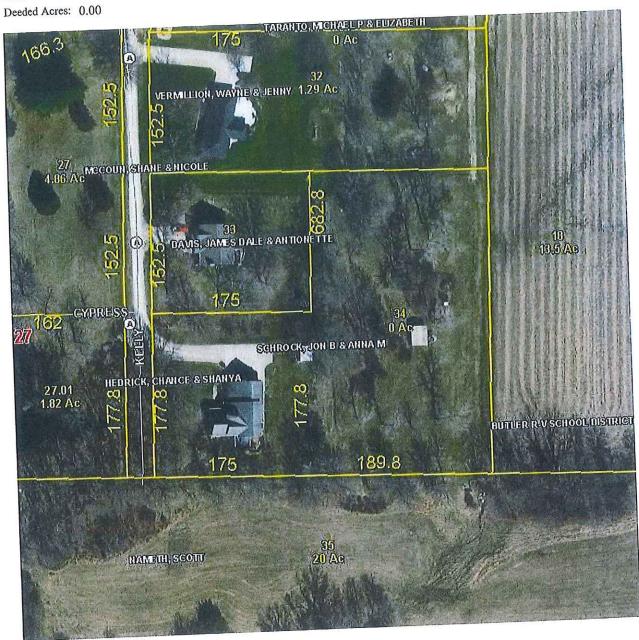

- 1. Two adjacent properties owned by David and Kathy Crist
  - a. 1075 NE County Road 63, Butler, MO 64730 (Parcel ID # 130802700000036000)
  - b. The unaddressed property (Parcel ID # 130803400000002000)
- 2. 131 NE Kelly Drive, Butler, MO 64730 Owned by Stacey & Janet Castrogiovanni
- 3. 1309 NE Kelly Drive, Butler, MO 64730 Owned by Jon and Anna Schrock
- 4. 1329 NE Kelly Drive, Butler, MO 64730 Owned by James D. Davis and Antionette Davis/Allen
- 5. 1066 NE County Road, Butler, MO 64730 Owned by William Burch and Larry Burch.
- 6. 1405 S. Main Street, Butler, MO 64730 Owned by Joni Duffield
- A portion of the property located in an unaddressed parcel along East Pine Street (Parcel ID # 130602300000015000) to be described in additional detail in **EXHIBIT 3** of this Agreement – Owned by Underwood, Richard & David & J.
  - a. Note: Only a portion of this parcel is to transfer to the City's electric service area. That portion is described in Exhibit 3 by a map highlighting in blue, the portion of the parcel to be included in the City's electric service area. That portion is described by survey. The remaining portion of this parcel shall remain in the Cooperative's electric service
- 8. Recreation Lake parcels (2 of them) both to be described in greater detail in **EXHIBIT 3** of this Agreement.
  - a. Parcel ID # 1307026000000002000 owned by Warren Kennedy
  - b. Parcel ID # 130602300000012000 co-owned by Warren Kennedy and Judith Kennedy
- 9. A portion of the property located in an unaddressed parcel along Wells Street (Parcel ID # 130602300000011000) to be described in additional detail in **EXHIBIT 3** of this Agreement – Owned by James & Donna Fritts
  - a. Note: Only a portion of this parcel is to transfer to the City's electric service area. That portion is described in Exhibit 3 by a map highlighting in blue, the portion of the parcel to be included in the City's electric service area. That portion is also described by survey. The remaining portion of this parcel shall remain in the Cooperative's electric service area.
- 10. An unaddressed Lot 15 of the Evergreen Estates Subdivision (Parcel ID # 1308027000000027010) - Owned by Chance and Shanya Hedrick.
- 11. An unaddressed Lot 2 of Evergreen Estates Subdivision (Parcel ID # 1308027000000230000) -Owned by Evelyn K Castrogiovanni
- 12. Two properties owned by Shane and Nicole McCoun:
  - a. The property commonly known as 71 NE. Cedar Drive, Butler, MO 64730;
  - b. The unaddressed Lot Evergreen Estates Subdivision (Parcel ID # 13802700000019000)
- 13. 1205 S. Main Street, Butler, MO 64730 Owned by Casey and Rachel Heiman