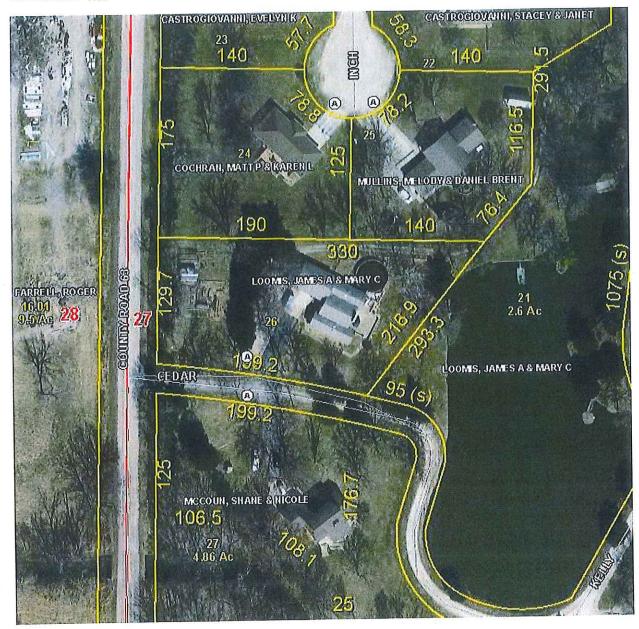

- 1. Two adjacent properties owned by David and Kathy Crist
  - a. 1075 NE County Road 63, Butler, MO 64730 (Parcel ID # 130802700000036000)
  - b. The unaddressed property (Parcel ID # 130803400000002000)
- 2. 131 NE Kelly Drive, Butler, MO 64730 Owned by Stacey & Janet Castrogiovanni
- 3. 1309 NE Kelly Drive, Butler, MO 64730 Owned by Jon and Anna Schrock
- 4. 1329 NE Kelly Drive, Butler, MO 64730 Owned by James D. Davis and Antionette Davis/Allen
- 5. 1066 NE County Road, Butler, MO 64730 Owned by William Burch and Larry Burch.
- 6. 1405 S. Main Street, Butler, MO 64730 Owned by Joni Duffield
- A portion of the property located in an unaddressed parcel along East Pine Street (Parcel ID # 130602300000015000) to be described in additional detail in **EXHIBIT 3** of this Agreement – Owned by Underwood, Richard & David & J.
  - a. Note: Only a portion of this parcel is to transfer to the City's electric service area. That portion is described in Exhibit 3 by a map highlighting in blue, the portion of the parcel to be included in the City's electric service area. That portion is described by survey. The remaining portion of this parcel shall remain in the Cooperative's electric service
- 8. Recreation Lake parcels (2 of them) both to be described in greater detail in **EXHIBIT 3** of this Agreement.
  - a. Parcel ID # 1307026000000002000 owned by Warren Kennedy
  - b. Parcel ID # 130602300000012000 co-owned by Warren Kennedy and Judith Kennedy
- 9. A portion of the property located in an unaddressed parcel along Wells Street (Parcel ID # 130602300000011000) to be described in additional detail in **EXHIBIT 3** of this Agreement – Owned by James & Donna Fritts
  - a. Note: Only a portion of this parcel is to transfer to the City's electric service area. That portion is described in Exhibit 3 by a map highlighting in blue, the portion of the parcel to be included in the City's electric service area. That portion is also described by survey. The remaining portion of this parcel shall remain in the Cooperative's electric service area.
- 10. An unaddressed Lot 15 of the Evergreen Estates Subdivision (Parcel ID # 1308027000000027010) - Owned by Chance and Shanya Hedrick.
- 11. An unaddressed Lot 2 of Evergreen Estates Subdivision (Parcel ID # 1308027000000230000) -Owned by Evelyn K Castrogiovanni
- 12. Two properties owned by Shane and Nicole McCoun:
  - a. The property commonly known as 71 NE. Cedar Drive, Butler, MO 64730;
  - b. The unaddressed Lot Evergreen Estates Subdivision (Parcel ID # 13802700000019000)
- 13. 1205 S. Main Street, Butler, MO 64730 Owned by Casey and Rachel Heiman

- 14. An unaddressed property (Parcel ID # 130802700000035000) Owned by Scott Nameth, Aundreae Mason, and Tiffany Blaser.
- 15. 895 NE County Road 63, Butler, MO 64730 Owned by William and Carrie Hobbs.
- 16. Two properties owned by Roger Farrell:
  - a. The property commonly known as 1492 NE Country Road 63, Butler, MO 64730
  - b. The unaddressed property (Parcel ID # 130802800000016010)
- 17. An unaddressed property (Parcel ID 130802800000017010) Owned by MO Farm Loan LLC
- 18. 1399 NE Kelly Drive, Butler, MO 64730 Owned by Mike and Beth Taranto
- 19. 2 Circle Drive, Butler, MO 64730 Owned by Brent and Melody Mullins
- 20. 1359 NE Kelly Drive, Butler, MO 64730 Owned by Wayne and Jenny Vermillion
- 21. 1461 NE Kelly Drive, Butler, MO 64730 Owned by Shannon Barth
- 22. Two adjacent properties owned by James and Cathy Loomis
  - a. 70 NE Cedar Drive, Butler, MO 64730
  - b. The unaddressed property (Parcel ID #13080270000001000)
- 23. 3 Circle Drive, Butler, MO 64730 Owned by Matt and Karen Cochran