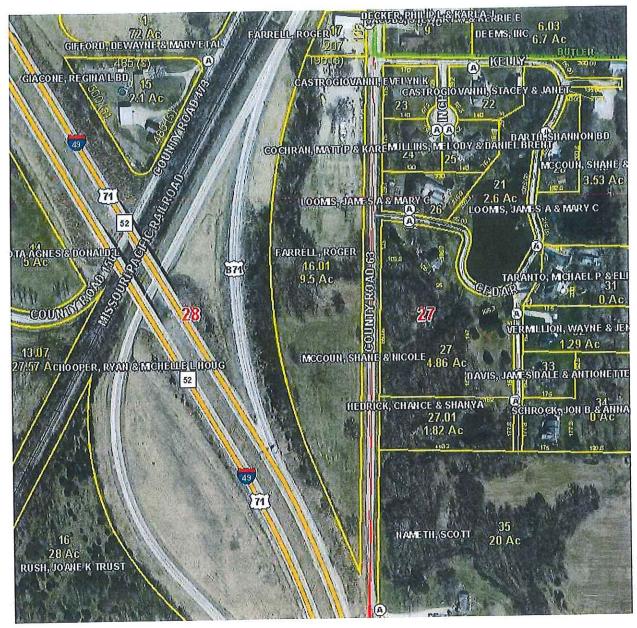

- 1. Two adjacent properties owned by David and Kathy Crist
  - a. 1075 NE County Road 63, Butler, MO 64730 (Parcel ID # 130802700000036000)
  - b. The unaddressed property (Parcel ID # 130803400000002000)
- 2. 131 NE Kelly Drive, Butler, MO 64730 Owned by Stacey & Janet Castrogiovanni
- 3. 1309 NE Kelly Drive, Butler, MO 64730 Owned by Jon and Anna Schrock
- 4. 1329 NE Kelly Drive, Butler, MO 64730 Owned by James D. Davis and Antionette Davis/Allen
- 5. 1066 NE County Road, Butler, MO 64730 Owned by William Burch and Larry Burch.
- 6. 1405 S. Main Street, Butler, MO 64730 Owned by Joni Duffield
- A portion of the property located in an unaddressed parcel along East Pine Street (Parcel ID # 130602300000015000) to be described in additional detail in **EXHIBIT 3** of this Agreement – Owned by Underwood, Richard & David & J.
  - a. Note: Only a portion of this parcel is to transfer to the City's electric service area. That portion is described in Exhibit 3 by a map highlighting in blue, the portion of the parcel to be included in the City's electric service area. That portion is described by survey. The remaining portion of this parcel shall remain in the Cooperative's electric service
- 8. Recreation Lake parcels (2 of them) both to be described in greater detail in **EXHIBIT 3** of this Agreement.
  - a. Parcel ID # 1307026000000002000 owned by Warren Kennedy
  - b. Parcel ID # 130602300000012000 co-owned by Warren Kennedy and Judith Kennedy
- 9. A portion of the property located in an unaddressed parcel along Wells Street (Parcel ID # 130602300000011000) to be described in additional detail in **EXHIBIT 3** of this Agreement – Owned by James & Donna Fritts
  - a. Note: Only a portion of this parcel is to transfer to the City's electric service area. That portion is described in Exhibit 3 by a map highlighting in blue, the portion of the parcel to be included in the City's electric service area. That portion is also described by survey. The remaining portion of this parcel shall remain in the Cooperative's electric service area.
- 10. An unaddressed Lot 15 of the Evergreen Estates Subdivision (Parcel ID # 1308027000000027010) - Owned by Chance and Shanya Hedrick.
- 11. An unaddressed Lot 2 of Evergreen Estates Subdivision (Parcel ID # 1308027000000230000) -Owned by Evelyn K Castrogiovanni
- 12. Two properties owned by Shane and Nicole McCoun:
  - a. The property commonly known as 71 NE. Cedar Drive, Butler, MO 64730;
  - b. The unaddressed Lot Evergreen Estates Subdivision (Parcel ID # 13802700000019000)
- 13. 1205 S. Main Street, Butler, MO 64730 Owned by Casey and Rachel Heiman

- 14. An unaddressed property (Parcel ID # 130802700000035000) Owned by Scott Nameth, Aundreae Mason, and Tiffany Blaser.
- 15. 895 NE County Road 63, Butler, MO 64730 Owned by William and Carrie Hobbs.
- 16. Two properties owned by Roger Farrell:
  - a. The property commonly known as 1492 NE Country Road 63, Butler, MO 64730
  - b. The unaddressed property (Parcel ID # 130802800000016010)
- 17. An unaddressed property (Parcel ID 130802800000017010) Owned by MO Farm Loan LLC
- 18. 1399 NE Kelly Drive, Butler, MO 64730 Owned by Mike and Beth Taranto
- 19. 2 Circle Drive, Butler, MO 64730 Owned by Brent and Melody Mullins
- 20. 1359 NE Kelly Drive, Butler, MO 64730 Owned by Wayne and Jenny Vermillion
- 21. 1461 NE Kelly Drive, Butler, MO 64730 Owned by Shannon Barth
- 22. Two adjacent properties owned by James and Cathy Loomis
  - a. 70 NE Cedar Drive, Butler, MO 64730
  - b. The unaddressed property (Parcel ID #13080270000001000)
- 23. 3 Circle Drive, Butler, MO 64730 Owned by Matt and Karen Cochran