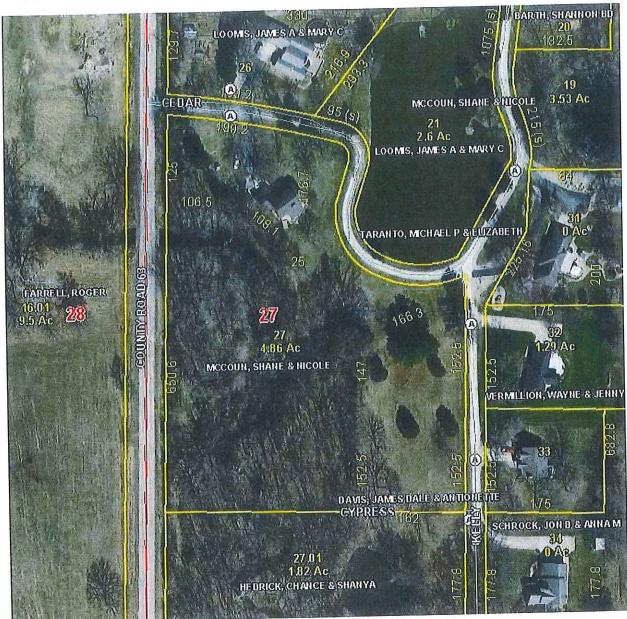

- 1. Two adjacent properties owned by David and Kathy Crist
  - a. 1075 NE County Road 63, Butler, MO 64730 (Parcel ID # 130802700000036000)
  - b. The unaddressed property (Parcel ID # 130803400000002000)
- 2. 131 NE Kelly Drive, Butler, MO 64730 Owned by Stacey & Janet Castrogiovanni
- 3. 1309 NE Kelly Drive, Butler, MO 64730 Owned by Jon and Anna Schrock
- 4. 1329 NE Kelly Drive, Butler, MO 64730 Owned by James D. Davis and Antionette Davis/Allen
- 5. 1066 NE County Road, Butler, MO 64730 Owned by William Burch and Larry Burch.
- 6. 1405 S. Main Street, Butler, MO 64730 Owned by Joni Duffield
- A portion of the property located in an unaddressed parcel along East Pine Street (Parcel ID # 130602300000015000) to be described in additional detail in **EXHIBIT 3** of this Agreement – Owned by Underwood, Richard & David & J.
  - a. Note: Only a portion of this parcel is to transfer to the City's electric service area. That portion is described in Exhibit 3 by a map highlighting in blue, the portion of the parcel to be included in the City's electric service area. That portion is described by survey. The remaining portion of this parcel shall remain in the Cooperative's electric service
- 8. Recreation Lake parcels (2 of them) both to be described in greater detail in **EXHIBIT 3** of this Agreement.
  - a. Parcel ID # 1307026000000002000 owned by Warren Kennedy
  - b. Parcel ID # 130602300000012000 co-owned by Warren Kennedy and Judith Kennedy
- 9. A portion of the property located in an unaddressed parcel along Wells Street (Parcel ID # 130602300000011000) to be described in additional detail in **EXHIBIT 3** of this Agreement – Owned by James & Donna Fritts
  - a. Note: Only a portion of this parcel is to transfer to the City's electric service area. That portion is described in Exhibit 3 by a map highlighting in blue, the portion of the parcel to be included in the City's electric service area. That portion is also described by survey. The remaining portion of this parcel shall remain in the Cooperative's electric service area.
- 10. An unaddressed Lot 15 of the Evergreen Estates Subdivision (Parcel ID # 1308027000000027010) - Owned by Chance and Shanya Hedrick.
- 11. An unaddressed Lot 2 of Evergreen Estates Subdivision (Parcel ID # 1308027000000230000) -Owned by Evelyn K Castrogiovanni
- 12. Two properties owned by Shane and Nicole McCoun:
  - a. The property commonly known as 71 NE. Cedar Drive, Butler, MO 64730;
  - b. The unaddressed Lot Evergreen Estates Subdivision (Parcel ID # 13802700000019000)
- 13. 1205 S. Main Street, Butler, MO 64730 Owned by Casey and Rachel Heiman

- 14. An unaddressed property (Parcel ID # 130802700000035000) Owned by Scott Nameth, Aundreae Mason, and Tiffany Blaser.
- 15. 895 NE County Road 63, Butler, MO 64730 Owned by William and Carrie Hobbs.
- 16. Two properties owned by Roger Farrell:
  - a. The property commonly known as 1492 NE Country Road 63, Butler, MO 64730
  - b. The unaddressed property (Parcel ID # 130802800000016010)
- 17. An unaddressed property (Parcel ID 130802800000017010) Owned by MO Farm Loan LLC
- 18. 1399 NE Kelly Drive, Butler, MO 64730 Owned by Mike and Beth Taranto
- 19. 2 Circle Drive, Butler, MO 64730 Owned by Brent and Melody Mullins
- 20. 1359 NE Kelly Drive, Butler, MO 64730 Owned by Wayne and Jenny Vermillion
- 21. 1461 NE Kelly Drive, Butler, MO 64730 Owned by Shannon Barth
- 22. Two adjacent properties owned by James and Cathy Loomis
  - a. 70 NE Cedar Drive, Butler, MO 64730
  - b. The unaddressed property (Parcel ID #13080270000001000)
- 23. 3 Circle Drive, Butler, MO 64730 Owned by Matt and Karen Cochran