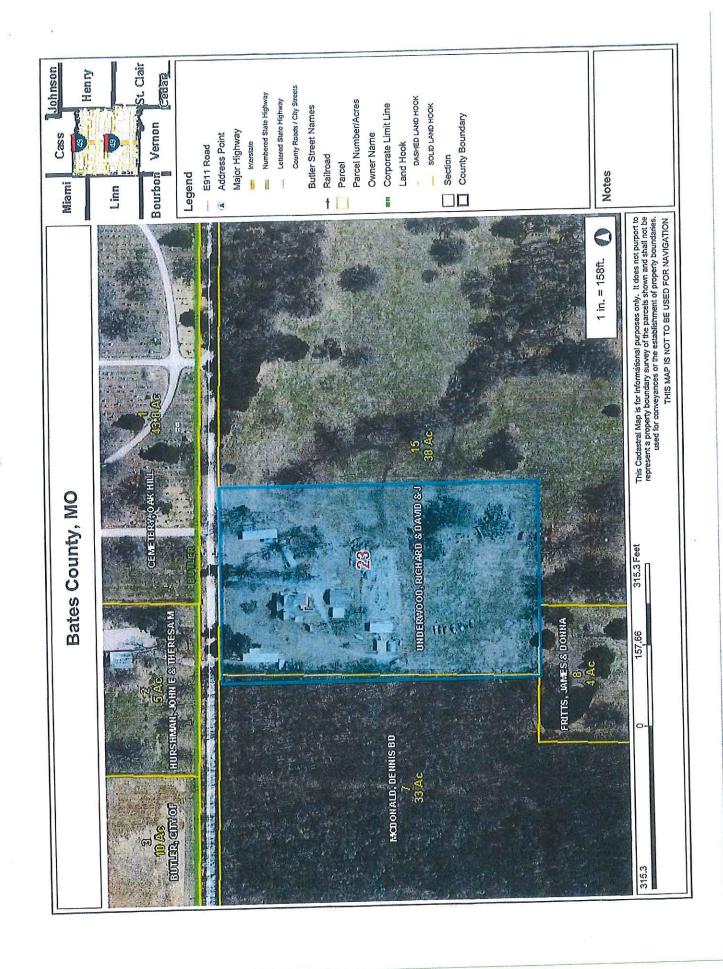

- 1. Two adjacent properties owned by David and Kathy Crist
  - a. 1075 NE County Road 63, Butler, MO 64730 (Parcel ID # 130802700000036000)
  - b. The unaddressed property (Parcel ID # 130803400000002000)
- 2. 131 NE Kelly Drive, Butler, MO 64730 Owned by Stacey & Janet Castrogiovanni
- 3. 1309 NE Kelly Drive, Butler, MO 64730 Owned by Jon and Anna Schrock
- 4. 1329 NE Kelly Drive, Butler, MO 64730 Owned by James D. Davis and Antionette Davis/Allen
- 5. 1066 NE County Road, Butler, MO 64730 Owned by William Burch and Larry Burch.
- 6. 1405 S. Main Street, Butler, MO 64730 Owned by Joni Duffield
- A portion of the property located in an unaddressed parcel along East Pine Street (Parcel ID # 130602300000015000) to be described in additional detail in **EXHIBIT 3** of this Agreement – Owned by Underwood, Richard & David & J.
  - a. Note: Only a portion of this parcel is to transfer to the City's electric service area. That portion is described in Exhibit 3 by a map highlighting in blue, the portion of the parcel to be included in the City's electric service area. That portion is described by survey. The remaining portion of this parcel shall remain in the Cooperative's electric service
- 8. Recreation Lake parcels (2 of them) both to be described in greater detail in **EXHIBIT 3** of this Agreement.
  - a. Parcel ID # 1307026000000002000 owned by Warren Kennedy
  - b. Parcel ID # 130602300000012000 co-owned by Warren Kennedy and Judith Kennedy
- 9. A portion of the property located in an unaddressed parcel along Wells Street (Parcel ID # 130602300000011000) to be described in additional detail in **EXHIBIT 3** of this Agreement – Owned by James & Donna Fritts
  - a. Note: Only a portion of this parcel is to transfer to the City's electric service area. That portion is described in Exhibit 3 by a map highlighting in blue, the portion of the parcel to be included in the City's electric service area. That portion is also described by survey. The remaining portion of this parcel shall remain in the Cooperative's electric service area.
- 10. An unaddressed Lot 15 of the Evergreen Estates Subdivision (Parcel ID # 1308027000000027010) - Owned by Chance and Shanya Hedrick.
- 11. An unaddressed Lot 2 of Evergreen Estates Subdivision (Parcel ID # 1308027000000230000) -Owned by Evelyn K Castrogiovanni
- 12. Two properties owned by Shane and Nicole McCoun:
  - a. The property commonly known as 71 NE. Cedar Drive, Butler, MO 64730;
  - b. The unaddressed Lot Evergreen Estates Subdivision (Parcel ID # 13802700000019000)
- 13. 1205 S. Main Street, Butler, MO 64730 Owned by Casey and Rachel Heiman