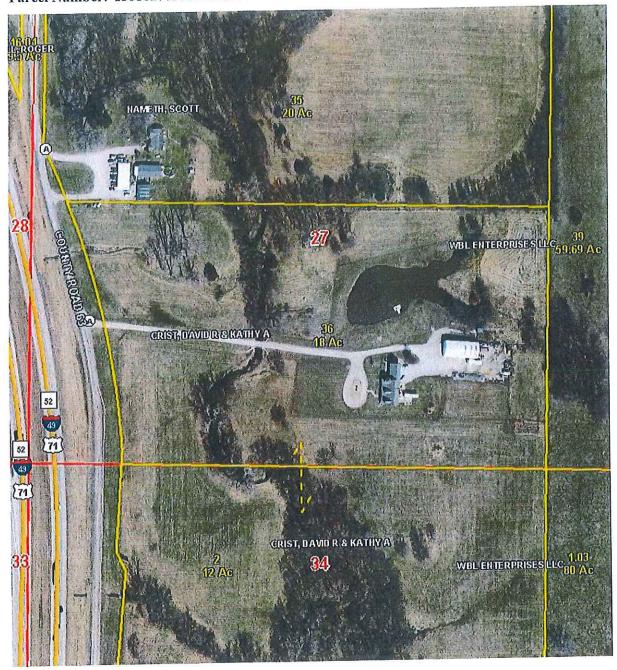

- 1. Two adjacent properties owned by David and Kathy Crist
  - a. 1075 NE County Road 63, Butler, MO 64730 (Parcel ID # 130802700000036000)
  - b. The unaddressed property (Parcel ID # 130803400000002000)
- 2. 131 NE Kelly Drive, Butler, MO 64730 Owned by Stacey & Janet Castrogiovanni
- 3. 1309 NE Kelly Drive, Butler, MO 64730 Owned by Jon and Anna Schrock
- 4. 1329 NE Kelly Drive, Butler, MO 64730 Owned by James D. Davis and Antionette Davis/Allen
- 5. 1066 NE County Road, Butler, MO 64730 Owned by William Burch and Larry Burch.
- 6. 1405 S. Main Street, Butler, MO 64730 Owned by Joni Duffield
- A portion of the property located in an unaddressed parcel along East Pine Street (Parcel ID # 130602300000015000) to be described in additional detail in **EXHIBIT 3** of this Agreement – Owned by Underwood, Richard & David & J.
  - a. Note: Only a portion of this parcel is to transfer to the City's electric service area. That portion is described in Exhibit 3 by a map highlighting in blue, the portion of the parcel to be included in the City's electric service area. That portion is described by survey. The remaining portion of this parcel shall remain in the Cooperative's electric service
- 8. Recreation Lake parcels (2 of them) both to be described in greater detail in **EXHIBIT 3** of this Agreement.
  - a. Parcel ID # 1307026000000002000 owned by Warren Kennedy
  - b. Parcel ID # 130602300000012000 co-owned by Warren Kennedy and Judith Kennedy
- 9. A portion of the property located in an unaddressed parcel along Wells Street (Parcel ID # 130602300000011000) to be described in additional detail in **EXHIBIT 3** of this Agreement – Owned by James & Donna Fritts
  - a. Note: Only a portion of this parcel is to transfer to the City's electric service area. That portion is described in Exhibit 3 by a map highlighting in blue, the portion of the parcel to be included in the City's electric service area. That portion is also described by survey. The remaining portion of this parcel shall remain in the Cooperative's electric service area.
- 10. An unaddressed Lot 15 of the Evergreen Estates Subdivision (Parcel ID # 1308027000000027010) - Owned by Chance and Shanya Hedrick.
- 11. An unaddressed Lot 2 of Evergreen Estates Subdivision (Parcel ID # 1308027000000230000) -Owned by Evelyn K Castrogiovanni
- 12. Two properties owned by Shane and Nicole McCoun:
  - a. The property commonly known as 71 NE. Cedar Drive, Butler, MO 64730;
  - b. The unaddressed Lot Evergreen Estates Subdivision (Parcel ID # 13802700000019000)
- 13. 1205 S. Main Street, Butler, MO 64730 Owned by Casey and Rachel Heiman

Parcel Number: 1308027000000036000

Name: CRIST, DAVID R & KATHY A

Mail To Address: 1075 NE COUNTY RD 63

Mail To City State Zip: BUTLER MO 64730-9452

Situs Address: No Situs Address

Legal Description: S2 SW4 SW4 LYING E HWY 71 R/W