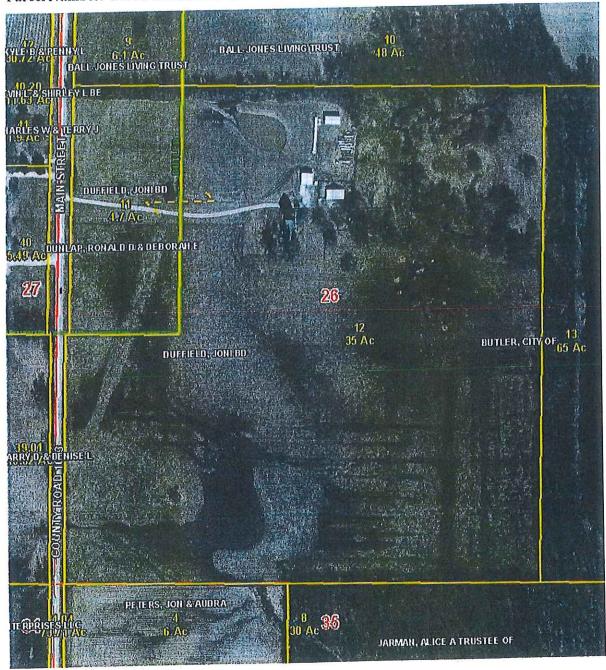

- 1. Two adjacent properties owned by David and Kathy Crist
  - a. 1075 NE County Road 63, Butler, MO 64730 (Parcel ID # 130802700000036000)
  - b. The unaddressed property (Parcel ID # 130803400000002000)
- 2. 131 NE Kelly Drive, Butler, MO 64730 Owned by Stacey & Janet Castrogiovanni
- 3. 1309 NE Kelly Drive, Butler, MO 64730 Owned by Jon and Anna Schrock
- 4. 1329 NE Kelly Drive, Butler, MO 64730 Owned by James D. Davis and Antionette Davis/Allen
- 5. 1066 NE County Road, Butler, MO 64730 Owned by William Burch and Larry Burch.
- 6. 1405 S. Main Street, Butler, MO 64730 Owned by Joni Duffield
- A portion of the property located in an unaddressed parcel along East Pine Street (Parcel ID # 130602300000015000) to be described in additional detail in **EXHIBIT 3** of this Agreement – Owned by Underwood, Richard & David & J.
  - a. Note: Only a portion of this parcel is to transfer to the City's electric service area. That portion is described in Exhibit 3 by a map highlighting in blue, the portion of the parcel to be included in the City's electric service area. That portion is described by survey. The remaining portion of this parcel shall remain in the Cooperative's electric service
- 8. Recreation Lake parcels (2 of them) both to be described in greater detail in **EXHIBIT 3** of this Agreement.
  - a. Parcel ID # 1307026000000002000 owned by Warren Kennedy
  - b. Parcel ID # 130602300000012000 co-owned by Warren Kennedy and Judith Kennedy
- 9. A portion of the property located in an unaddressed parcel along Wells Street (Parcel ID # 130602300000011000) to be described in additional detail in **EXHIBIT 3** of this Agreement – Owned by James & Donna Fritts
  - a. Note: Only a portion of this parcel is to transfer to the City's electric service area. That portion is described in Exhibit 3 by a map highlighting in blue, the portion of the parcel to be included in the City's electric service area. That portion is also described by survey. The remaining portion of this parcel shall remain in the Cooperative's electric service area.
- 10. An unaddressed Lot 15 of the Evergreen Estates Subdivision (Parcel ID # 1308027000000027010) - Owned by Chance and Shanya Hedrick.
- 11. An unaddressed Lot 2 of Evergreen Estates Subdivision (Parcel ID # 1308027000000230000) -Owned by Evelyn K Castrogiovanni
- 12. Two properties owned by Shane and Nicole McCoun:
  - a. The property commonly known as 71 NE. Cedar Drive, Butler, MO 64730;
  - b. The unaddressed Lot Evergreen Estates Subdivision (Parcel ID # 13802700000019000)
- 13. 1205 S. Main Street, Butler, MO 64730 Owned by Casey and Rachel Heiman