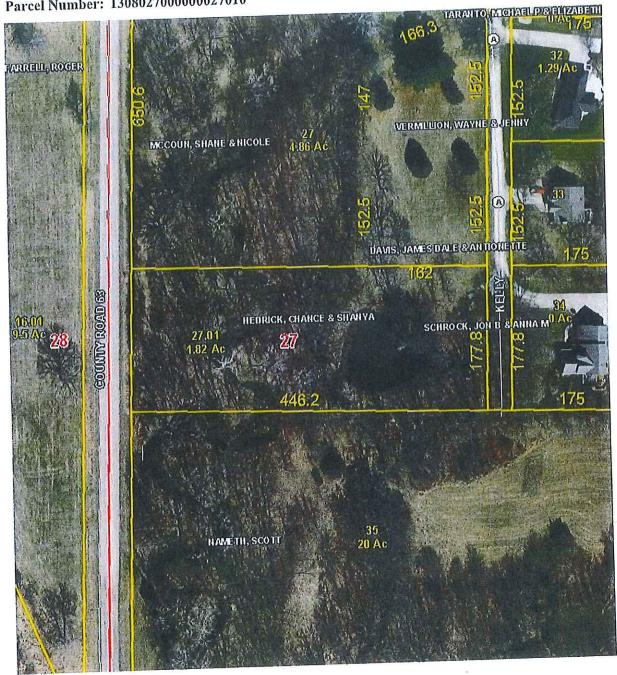

- 1. Two adjacent properties owned by David and Kathy Crist
  - a. 1075 NE County Road 63, Butler, MO 64730 (Parcel ID # 130802700000036000)
  - b. The unaddressed property (Parcel ID # 130803400000002000)
- 2. 131 NE Kelly Drive, Butler, MO 64730 Owned by Stacey & Janet Castrogiovanni
- 3. 1309 NE Kelly Drive, Butler, MO 64730 Owned by Jon and Anna Schrock
- 4. 1329 NE Kelly Drive, Butler, MO 64730 Owned by James D. Davis and Antionette Davis/Allen
- 5. 1066 NE County Road, Butler, MO 64730 Owned by William Burch and Larry Burch.
- 6. 1405 S. Main Street, Butler, MO 64730 Owned by Joni Duffield
- A portion of the property located in an unaddressed parcel along East Pine Street (Parcel ID # 130602300000015000) to be described in additional detail in **EXHIBIT 3** of this Agreement – Owned by Underwood, Richard & David & J.
  - a. Note: Only a portion of this parcel is to transfer to the City's electric service area. That portion is described in Exhibit 3 by a map highlighting in blue, the portion of the parcel to be included in the City's electric service area. That portion is described by survey. The remaining portion of this parcel shall remain in the Cooperative's electric service
- 8. Recreation Lake parcels (2 of them) both to be described in greater detail in **EXHIBIT 3** of this Agreement.
  - a. Parcel ID # 1307026000000002000 owned by Warren Kennedy
  - b. Parcel ID # 130602300000012000 co-owned by Warren Kennedy and Judith Kennedy
- 9. A portion of the property located in an unaddressed parcel along Wells Street (Parcel ID # 130602300000011000) to be described in additional detail in **EXHIBIT 3** of this Agreement – Owned by James & Donna Fritts
  - a. Note: Only a portion of this parcel is to transfer to the City's electric service area. That portion is described in Exhibit 3 by a map highlighting in blue, the portion of the parcel to be included in the City's electric service area. That portion is also described by survey. The remaining portion of this parcel shall remain in the Cooperative's electric service area.
- 10. An unaddressed Lot 15 of the Evergreen Estates Subdivision (Parcel ID # 1308027000000027010) - Owned by Chance and Shanya Hedrick.
- 11. An unaddressed Lot 2 of Evergreen Estates Subdivision (Parcel ID # 1308027000000230000) -Owned by Evelyn K Castrogiovanni
- 12. Two properties owned by Shane and Nicole McCoun:
  - a. The property commonly known as 71 NE. Cedar Drive, Butler, MO 64730;
  - b. The unaddressed Lot Evergreen Estates Subdivision (Parcel ID # 13802700000019000)
- 13. 1205 S. Main Street, Butler, MO 64730 Owned by Casey and Rachel Heiman