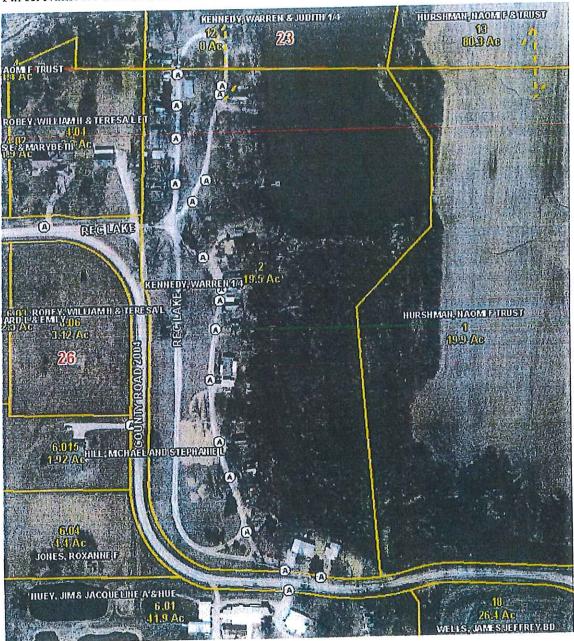

- 1. Two adjacent properties owned by David and Kathy Crist
  - a. 1075 NE County Road 63, Butler, MO 64730 (Parcel ID # 130802700000036000)
  - b. The unaddressed property (Parcel ID # 130803400000002000)
- 2. 131 NE Kelly Drive, Butler, MO 64730 Owned by Stacey & Janet Castrogiovanni
- 3. 1309 NE Kelly Drive, Butler, MO 64730 Owned by Jon and Anna Schrock
- 4. 1329 NE Kelly Drive, Butler, MO 64730 Owned by James D. Davis and Antionette Davis/Allen
- 5. 1066 NE County Road, Butler, MO 64730 Owned by William Burch and Larry Burch.
- 6. 1405 S. Main Street, Butler, MO 64730 Owned by Joni Duffield
- A portion of the property located in an unaddressed parcel along East Pine Street (Parcel ID # 130602300000015000) to be described in additional detail in **EXHIBIT 3** of this Agreement – Owned by Underwood, Richard & David & J.
  - a. Note: Only a portion of this parcel is to transfer to the City's electric service area. That portion is described in Exhibit 3 by a map highlighting in blue, the portion of the parcel to be included in the City's electric service area. That portion is described by survey. The remaining portion of this parcel shall remain in the Cooperative's electric service
- 8. Recreation Lake parcels (2 of them) both to be described in greater detail in **EXHIBIT 3** of this Agreement.
  - a. Parcel ID # 1307026000000002000 owned by Warren Kennedy
  - b. Parcel ID # 130602300000012000 co-owned by Warren Kennedy and Judith Kennedy
- 9. A portion of the property located in an unaddressed parcel along Wells Street (Parcel ID # 130602300000011000) to be described in additional detail in **EXHIBIT 3** of this Agreement – Owned by James & Donna Fritts
  - a. Note: Only a portion of this parcel is to transfer to the City's electric service area. That portion is described in Exhibit 3 by a map highlighting in blue, the portion of the parcel to be included in the City's electric service area. That portion is also described by survey. The remaining portion of this parcel shall remain in the Cooperative's electric service area.
- 10. An unaddressed Lot 15 of the Evergreen Estates Subdivision (Parcel ID # 1308027000000027010) - Owned by Chance and Shanya Hedrick.
- 11. An unaddressed Lot 2 of Evergreen Estates Subdivision (Parcel ID # 1308027000000230000) -Owned by Evelyn K Castrogiovanni
- 12. Two properties owned by Shane and Nicole McCoun:
  - a. The property commonly known as 71 NE. Cedar Drive, Butler, MO 64730;
  - b. The unaddressed Lot Evergreen Estates Subdivision (Parcel ID # 13802700000019000)
- 13. 1205 S. Main Street, Butler, MO 64730 Owned by Casey and Rachel Heiman