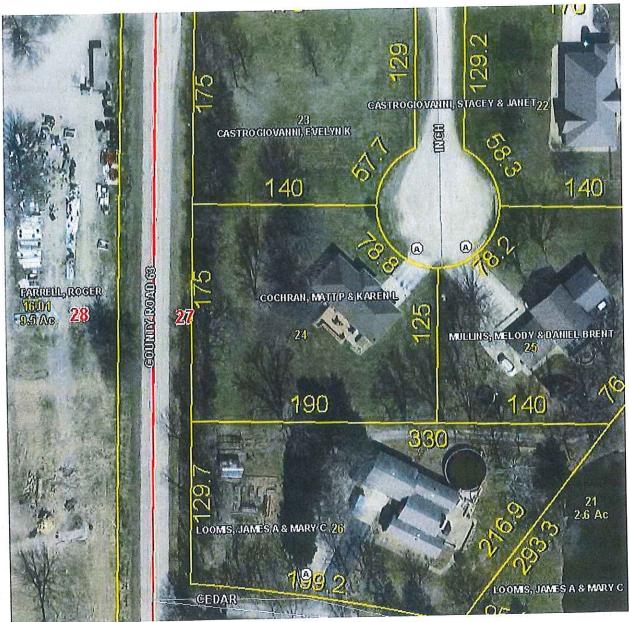

- 1. Two adjacent properties owned by David and Kathy Crist
  - a. 1075 NE County Road 63, Butler, MO 64730 (Parcel ID # 130802700000036000)
  - b. The unaddressed property (Parcel ID # 130803400000002000)
- 2. 131 NE Kelly Drive, Butler, MO 64730 Owned by Stacey & Janet Castrogiovanni
- 3. 1309 NE Kelly Drive, Butler, MO 64730 Owned by Jon and Anna Schrock
- 4. 1329 NE Kelly Drive, Butler, MO 64730 Owned by James D. Davis and Antionette Davis/Allen
- 5. 1066 NE County Road, Butler, MO 64730 Owned by William Burch and Larry Burch.
- 6. 1405 S. Main Street, Butler, MO 64730 Owned by Joni Duffield
- A portion of the property located in an unaddressed parcel along East Pine Street (Parcel ID # 130602300000015000) to be described in additional detail in **EXHIBIT 3** of this Agreement – Owned by Underwood, Richard & David & J.
  - a. Note: Only a portion of this parcel is to transfer to the City's electric service area. That portion is described in Exhibit 3 by a map highlighting in blue, the portion of the parcel to be included in the City's electric service area. That portion is described by survey. The remaining portion of this parcel shall remain in the Cooperative's electric service
- 8. Recreation Lake parcels (2 of them) both to be described in greater detail in **EXHIBIT 3** of this Agreement.
  - a. Parcel ID # 1307026000000002000 owned by Warren Kennedy
  - b. Parcel ID # 130602300000012000 co-owned by Warren Kennedy and Judith Kennedy
- 9. A portion of the property located in an unaddressed parcel along Wells Street (Parcel ID # 130602300000011000) to be described in additional detail in **EXHIBIT 3** of this Agreement – Owned by James & Donna Fritts
  - a. Note: Only a portion of this parcel is to transfer to the City's electric service area. That portion is described in Exhibit 3 by a map highlighting in blue, the portion of the parcel to be included in the City's electric service area. That portion is also described by survey. The remaining portion of this parcel shall remain in the Cooperative's electric service area.
- 10. An unaddressed Lot 15 of the Evergreen Estates Subdivision (Parcel ID # 1308027000000027010) - Owned by Chance and Shanya Hedrick.
- 11. An unaddressed Lot 2 of Evergreen Estates Subdivision (Parcel ID # 1308027000000230000) -Owned by Evelyn K Castrogiovanni
- 12. Two properties owned by Shane and Nicole McCoun:
  - a. The property commonly known as 71 NE. Cedar Drive, Butler, MO 64730;
  - b. The unaddressed Lot Evergreen Estates Subdivision (Parcel ID # 13802700000019000)
- 13. 1205 S. Main Street, Butler, MO 64730 Owned by Casey and Rachel Heiman

- 14. An unaddressed property (Parcel ID # 130802700000035000) Owned by Scott Nameth, Aundreae Mason, and Tiffany Blaser.
- 15. 895 NE County Road 63, Butler, MO 64730 Owned by William and Carrie Hobbs.
- 16. Two properties owned by Roger Farrell:
  - a. The property commonly known as 1492 NE Country Road 63, Butler, MO 64730
  - b. The unaddressed property (Parcel ID # 130802800000016010)
- 17. An unaddressed property (Parcel ID 130802800000017010) Owned by MO Farm Loan LLC
- 18. 1399 NE Kelly Drive, Butler, MO 64730 Owned by Mike and Beth Taranto
- 19. 2 Circle Drive, Butler, MO 64730 Owned by Brent and Melody Mullins
- 20. 1359 NE Kelly Drive, Butler, MO 64730 Owned by Wayne and Jenny Vermillion
- 21. 1461 NE Kelly Drive, Butler, MO 64730 Owned by Shannon Barth
- 22. Two adjacent properties owned by James and Cathy Loomis
  - a. 70 NE Cedar Drive, Butler, MO 64730
  - b. The unaddressed property (Parcel ID #13080270000001000)
- 23. 3 Circle Drive, Butler, MO 64730 Owned by Matt and Karen Cochran