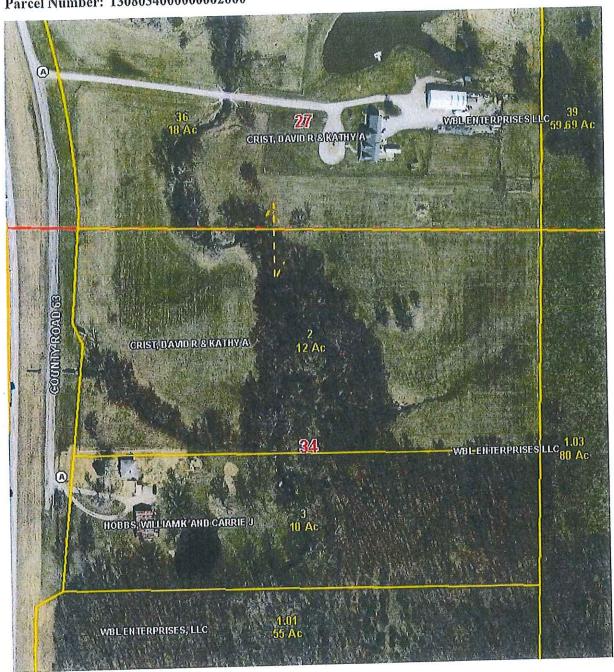

- 1. Two adjacent properties owned by David and Kathy Crist
  - a. 1075 NE County Road 63, Butler, MO 64730 (Parcel ID # 130802700000036000)
  - b. The unaddressed property (Parcel ID # 130803400000002000)
- 2. 131 NE Kelly Drive, Butler, MO 64730 Owned by Stacey & Janet Castrogiovanni
- 3. 1309 NE Kelly Drive, Butler, MO 64730 Owned by Jon and Anna Schrock
- 4. 1329 NE Kelly Drive, Butler, MO 64730 Owned by James D. Davis and Antionette Davis/Allen
- 5. 1066 NE County Road, Butler, MO 64730 Owned by William Burch and Larry Burch.
- 6. 1405 S. Main Street, Butler, MO 64730 Owned by Joni Duffield
- A portion of the property located in an unaddressed parcel along East Pine Street (Parcel ID # 130602300000015000) to be described in additional detail in **EXHIBIT 3** of this Agreement – Owned by Underwood, Richard & David & J.
  - a. Note: Only a portion of this parcel is to transfer to the City's electric service area. That portion is described in Exhibit 3 by a map highlighting in blue, the portion of the parcel to be included in the City's electric service area. That portion is described by survey. The remaining portion of this parcel shall remain in the Cooperative's electric service
- 8. Recreation Lake parcels (2 of them) both to be described in greater detail in **EXHIBIT 3** of this Agreement.
  - a. Parcel ID # 1307026000000002000 owned by Warren Kennedy
  - b. Parcel ID # 130602300000012000 co-owned by Warren Kennedy and Judith Kennedy
- 9. A portion of the property located in an unaddressed parcel along Wells Street (Parcel ID # 130602300000011000) to be described in additional detail in **EXHIBIT 3** of this Agreement – Owned by James & Donna Fritts
  - a. Note: Only a portion of this parcel is to transfer to the City's electric service area. That portion is described in Exhibit 3 by a map highlighting in blue, the portion of the parcel to be included in the City's electric service area. That portion is also described by survey. The remaining portion of this parcel shall remain in the Cooperative's electric service area.
- 10. An unaddressed Lot 15 of the Evergreen Estates Subdivision (Parcel ID # 1308027000000027010) - Owned by Chance and Shanya Hedrick.
- 11. An unaddressed Lot 2 of Evergreen Estates Subdivision (Parcel ID # 1308027000000230000) -Owned by Evelyn K Castrogiovanni
- 12. Two properties owned by Shane and Nicole McCoun:
  - a. The property commonly known as 71 NE. Cedar Drive, Butler, MO 64730;
  - b. The unaddressed Lot Evergreen Estates Subdivision (Parcel ID # 13802700000019000)
- 13. 1205 S. Main Street, Butler, MO 64730 Owned by Casey and Rachel Heiman

Parcel Number: 1308027000000036000

Name: CRIST, DAVID R & KATHY A

Mail To Address: 1075 NE COUNTY RD 63

Mail To City State Zip: BUTLER MO 64730-9452

Situs Address: No Situs Address

Legal Description: S2 SW4 SW4 LYING E HWY 71 R/W