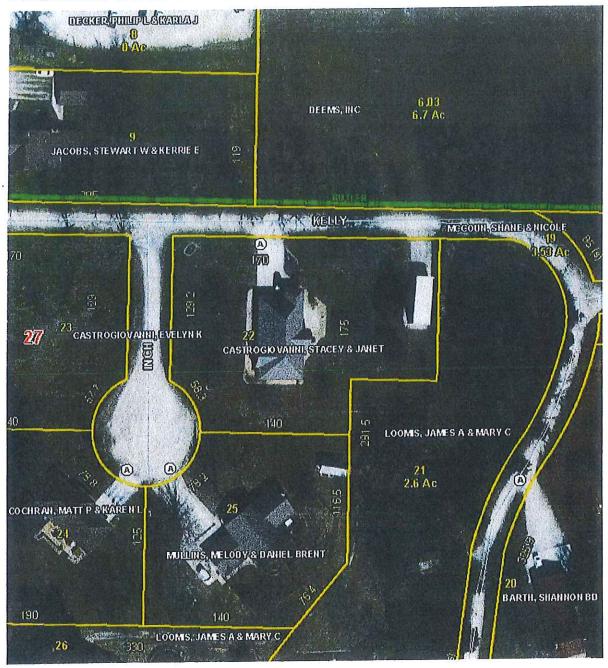

- 1. Two adjacent properties owned by David and Kathy Crist
  - a. 1075 NE County Road 63, Butler, MO 64730 (Parcel ID # 130802700000036000)
  - b. The unaddressed property (Parcel ID # 130803400000002000)
- 2. 131 NE Kelly Drive, Butler, MO 64730 Owned by Stacey & Janet Castrogiovanni
- 3. 1309 NE Kelly Drive, Butler, MO 64730 Owned by Jon and Anna Schrock
- 4. 1329 NE Kelly Drive, Butler, MO 64730 Owned by James D. Davis and Antionette Davis/Allen
- 5. 1066 NE County Road, Butler, MO 64730 Owned by William Burch and Larry Burch.
- 6. 1405 S. Main Street, Butler, MO 64730 Owned by Joni Duffield
- A portion of the property located in an unaddressed parcel along East Pine Street (Parcel ID # 130602300000015000) to be described in additional detail in **EXHIBIT 3** of this Agreement – Owned by Underwood, Richard & David & J.
  - a. Note: Only a portion of this parcel is to transfer to the City's electric service area. That portion is described in Exhibit 3 by a map highlighting in blue, the portion of the parcel to be included in the City's electric service area. That portion is described by survey. The remaining portion of this parcel shall remain in the Cooperative's electric service
- 8. Recreation Lake parcels (2 of them) both to be described in greater detail in **EXHIBIT 3** of this Agreement.
  - a. Parcel ID # 1307026000000002000 owned by Warren Kennedy
  - b. Parcel ID # 130602300000012000 co-owned by Warren Kennedy and Judith Kennedy
- 9. A portion of the property located in an unaddressed parcel along Wells Street (Parcel ID # 130602300000011000) to be described in additional detail in **EXHIBIT 3** of this Agreement – Owned by James & Donna Fritts
  - a. Note: Only a portion of this parcel is to transfer to the City's electric service area. That portion is described in Exhibit 3 by a map highlighting in blue, the portion of the parcel to be included in the City's electric service area. That portion is also described by survey. The remaining portion of this parcel shall remain in the Cooperative's electric service area.
- 10. An unaddressed Lot 15 of the Evergreen Estates Subdivision (Parcel ID # 1308027000000027010) - Owned by Chance and Shanya Hedrick.
- 11. An unaddressed Lot 2 of Evergreen Estates Subdivision (Parcel ID # 1308027000000230000) -Owned by Evelyn K Castrogiovanni
- 12. Two properties owned by Shane and Nicole McCoun:
  - a. The property commonly known as 71 NE. Cedar Drive, Butler, MO 64730;
  - b. The unaddressed Lot Evergreen Estates Subdivision (Parcel ID # 13802700000019000)
- 13. 1205 S. Main Street, Butler, MO 64730 Owned by Casey and Rachel Heiman

- 14. An unaddressed property (Parcel ID # 130802700000035000) Owned by Scott Nameth, Aundreae Mason, and Tiffany Blaser.
- 15. 895 NE County Road 63, Butler, MO 64730 Owned by William and Carrie Hobbs.
- 16. Two properties owned by Roger Farrell:
  - a. The property commonly known as 1492 NE Country Road 63, Butler, MO 64730
  - b. The unaddressed property (Parcel ID # 130802800000016010)
- 17. An unaddressed property (Parcel ID 130802800000017010) Owned by MO Farm Loan LLC
- 18. 1399 NE Kelly Drive, Butler, MO 64730 Owned by Mike and Beth Taranto
- 19. 2 Circle Drive, Butler, MO 64730 Owned by Brent and Melody Mullins
- 20. 1359 NE Kelly Drive, Butler, MO 64730 Owned by Wayne and Jenny Vermillion
- 21. 1461 NE Kelly Drive, Butler, MO 64730 Owned by Shannon Barth
- 22. Two adjacent properties owned by James and Cathy Loomis
  - a. 70 NE Cedar Drive, Butler, MO 64730
  - b. The unaddressed property (Parcel ID #13080270000001000)
- 23. 3 Circle Drive, Butler, MO 64730 Owned by Matt and Karen Cochran