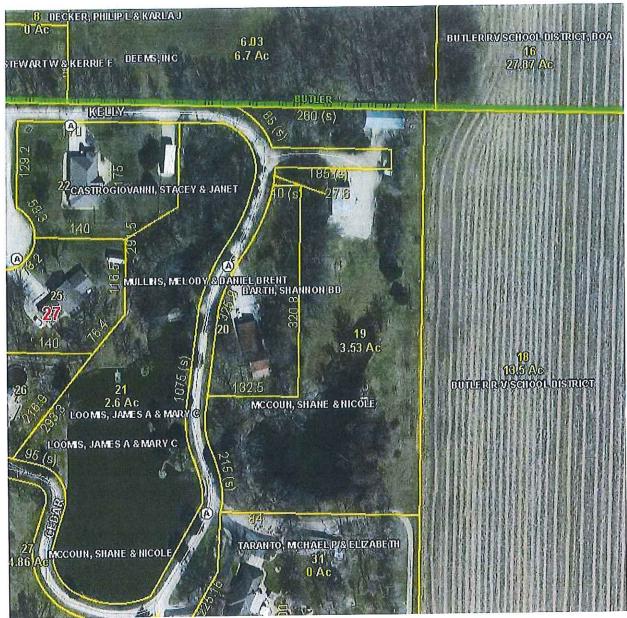

#### EXHIBIT 2

The following is a list of addresses and property owners of the properties to be included in City's electric service area pursuant to this Territory Agreement. These properties below are numbered, with corresponding numbers referenced in Exhibit 3 for the property reports, maps and legal descriptions for the below referenced properties:

- 1. Two adjacent properties owned by David and Kathy Crist
  - a. 1075 NE County Road 63, Butler, MO 64730 (Parcel ID # 130802700000036000)
  - b. The unaddressed property (Parcel ID # 130803400000002000)
- 2. 131 NE Kelly Drive, Butler, MO 64730 Owned by Stacey & Janet Castrogiovanni
- 3. 1309 NE Kelly Drive, Butler, MO 64730 Owned by Jon and Anna Schrock
- 4. 1329 NE Kelly Drive, Butler, MO 64730 Owned by James D. Davis and Antionette Davis/Allen
- 5. 1066 NE County Road, Butler, MO 64730 Owned by William Burch and Larry Burch.
- 6. 1405 S. Main Street, Butler, MO 64730 Owned by Joni Duffield
- A portion of the property located in an unaddressed parcel along East Pine Street (Parcel ID # 130602300000015000) to be described in additional detail in **EXHIBIT 3** of this Agreement – Owned by Underwood, Richard & David & J.
  - a. Note: Only a portion of this parcel is to transfer to the City's electric service area. That portion is described in Exhibit 3 by a map highlighting in blue, the portion of the parcel to be included in the City's electric service area. That portion is described by survey. The remaining portion of this parcel shall remain in the Cooperative's electric service
- 8. Recreation Lake parcels (2 of them) both to be described in greater detail in **EXHIBIT 3** of this Agreement.
  - a. Parcel ID # 1307026000000002000 owned by Warren Kennedy
  - b. Parcel ID # 130602300000012000 co-owned by Warren Kennedy and Judith Kennedy
- 9. A portion of the property located in an unaddressed parcel along Wells Street (Parcel ID # 130602300000011000) to be described in additional detail in **EXHIBIT 3** of this Agreement – Owned by James & Donna Fritts
  - a. Note: Only a portion of this parcel is to transfer to the City's electric service area. That portion is described in Exhibit 3 by a map highlighting in blue, the portion of the parcel to be included in the City's electric service area. That portion is also described by survey. The remaining portion of this parcel shall remain in the Cooperative's electric service area.
- 10. An unaddressed Lot 15 of the Evergreen Estates Subdivision (Parcel ID # 1308027000000027010) - Owned by Chance and Shanya Hedrick.
- 11. An unaddressed Lot 2 of Evergreen Estates Subdivision (Parcel ID # 1308027000000230000) -Owned by Evelyn K Castrogiovanni
- 12. Two properties owned by Shane and Nicole McCoun:
  - a. The property commonly known as 71 NE. Cedar Drive, Butler, MO 64730;
  - b. The unaddressed Lot Evergreen Estates Subdivision (Parcel ID # 13802700000019000)
- 13. 1205 S. Main Street, Butler, MO 64730 Owned by Casey and Rachel Heiman

- 14. An unaddressed property (Parcel ID # 130802700000035000) Owned by Scott Nameth, Aundreae Mason, and Tiffany Blaser.
- 15. 895 NE County Road 63, Butler, MO 64730 Owned by William and Carrie Hobbs.
- 16. Two properties owned by Roger Farrell:
  - a. The property commonly known as 1492 NE Country Road 63, Butler, MO 64730
  - b. The unaddressed property (Parcel ID # 130802800000016010)
- 17. An unaddressed property (Parcel ID 130802800000017010) Owned by MO Farm Loan LLC
- 18. 1399 NE Kelly Drive, Butler, MO 64730 Owned by Mike and Beth Taranto
- 19. 2 Circle Drive, Butler, MO 64730 Owned by Brent and Melody Mullins
- 20. 1359 NE Kelly Drive, Butler, MO 64730 Owned by Wayne and Jenny Vermillion
- 21. 1461 NE Kelly Drive, Butler, MO 64730 Owned by Shannon Barth
- 22. Two adjacent properties owned by James and Cathy Loomis
  - a. 70 NE Cedar Drive, Butler, MO 64730
  - b. The unaddressed property (Parcel ID #13080270000001000)
- 23. 3 Circle Drive, Butler, MO 64730 Owned by Matt and Karen Cochran

#### EXHIBIT 3

The following are property reports, maps, deeds, and other descriptors of the properties to be added to the City's electric service area as referenced in Exhibit 2. Each property contains a property report, numbered to correspond with the numbered properties referenced in Exhibit 2.