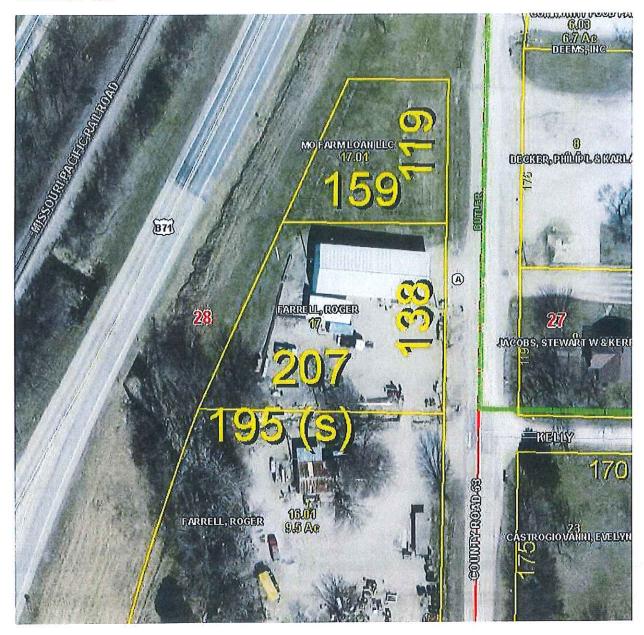

#### **Exhibit 4 - Amended**

The following is a map of the Cooperative's current service territory. Pursuant to this Territorial Agreement, the Cooperative's electric service area shall be this map referenced in Exhibit 4, EXCLUDING the property and territory referenced in Exhibit 1 (the City's corporate boundaries) and Exhibits 2 and 3 (the property and territory being added to the City's electric service area pursuant to this Territorial Agreement)

# Osage Valley Electric Cooperative Service Territory Johnson 2 Cass arrisonville Clinton Henry 13 Butler (JBE)

Osage Valley Electric Cooperative is a member-owned rural electric utility providing service in Bates, Cass, Henry, Johnson, Benton, St. Clair and Vernon Counties.