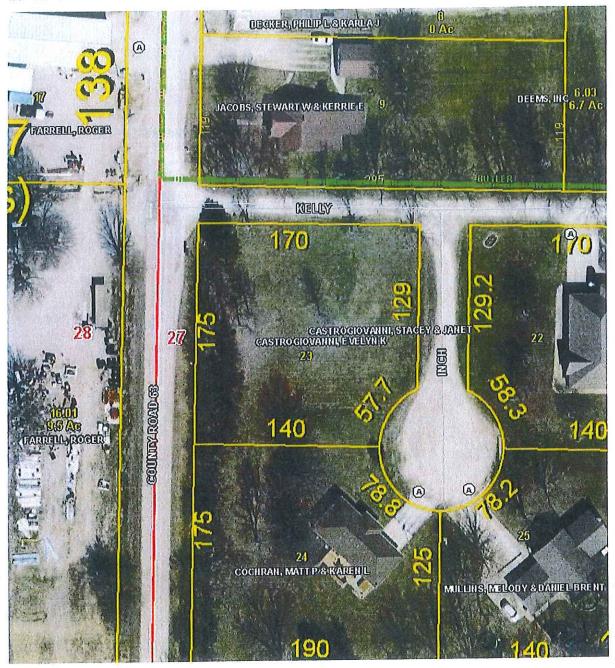

- 1. Two adjacent properties owned by David and Kathy Crist
  - a. 1075 NE County Road 63, Butler, MO 64730 (Parcel ID # 130802700000036000)
  - b. The unaddressed property (Parcel ID # 130803400000002000)
- 2. 131 NE Kelly Drive, Butler, MO 64730 Owned by Stacey & Janet Castrogiovanni
- 3. 1309 NE Kelly Drive, Butler, MO 64730 Owned by Jon and Anna Schrock
- 4. 1329 NE Kelly Drive, Butler, MO 64730 Owned by James D. Davis and Antionette Davis/Allen
- 5. 1066 NE County Road, Butler, MO 64730 Owned by William Burch and Larry Burch.
- 6. 1405 S. Main Street, Butler, MO 64730 Owned by Joni Duffield
- A portion of the property located in an unaddressed parcel along East Pine Street (Parcel ID # 130602300000015000) to be described in additional detail in **EXHIBIT 3** of this Agreement – Owned by Underwood, Richard & David & J.
  - a. Note: Only a portion of this parcel is to transfer to the City's electric service area. That portion is described in Exhibit 3 by a map highlighting in blue, the portion of the parcel to be included in the City's electric service area. That portion is described by survey. The remaining portion of this parcel shall remain in the Cooperative's electric service
- 8. Recreation Lake parcels (2 of them) both to be described in greater detail in **EXHIBIT 3** of this Agreement.
  - a. Parcel ID # 1307026000000002000 owned by Warren Kennedy
  - b. Parcel ID # 130602300000012000 co-owned by Warren Kennedy and Judith Kennedy
- 9. A portion of the property located in an unaddressed parcel along Wells Street (Parcel ID # 130602300000011000) to be described in additional detail in **EXHIBIT 3** of this Agreement – Owned by James & Donna Fritts
  - a. Note: Only a portion of this parcel is to transfer to the City's electric service area. That portion is described in Exhibit 3 by a map highlighting in blue, the portion of the parcel to be included in the City's electric service area. That portion is also described by survey. The remaining portion of this parcel shall remain in the Cooperative's electric service area.
- 10. An unaddressed Lot 15 of the Evergreen Estates Subdivision (Parcel ID # 1308027000000027010) - Owned by Chance and Shanya Hedrick.
- 11. An unaddressed Lot 2 of Evergreen Estates Subdivision (Parcel ID # 1308027000000230000) -Owned by Evelyn K Castrogiovanni
- 12. Two properties owned by Shane and Nicole McCoun:
  - a. The property commonly known as 71 NE. Cedar Drive, Butler, MO 64730;
  - b. The unaddressed Lot Evergreen Estates Subdivision (Parcel ID # 13802700000019000)
- 13. 1205 S. Main Street, Butler, MO 64730 Owned by Casey and Rachel Heiman

- 14. An unaddressed property (Parcel ID # 130802700000035000) Owned by Scott Nameth, Aundreae Mason, and Tiffany Blaser.
- 15. 895 NE County Road 63, Butler, MO 64730 Owned by William and Carrie Hobbs.
- 16. Two properties owned by Roger Farrell:
  - a. The property commonly known as 1492 NE Country Road 63, Butler, MO 64730
  - b. The unaddressed property (Parcel ID # 130802800000016010)
- 17. An unaddressed property (Parcel ID 130802800000017010) Owned by MO Farm Loan LLC
- 18. 1399 NE Kelly Drive, Butler, MO 64730 Owned by Mike and Beth Taranto
- 19. 2 Circle Drive, Butler, MO 64730 Owned by Brent and Melody Mullins
- 20. 1359 NE Kelly Drive, Butler, MO 64730 Owned by Wayne and Jenny Vermillion
- 21. 1461 NE Kelly Drive, Butler, MO 64730 Owned by Shannon Barth
- 22. Two adjacent properties owned by James and Cathy Loomis
  - a. 70 NE Cedar Drive, Butler, MO 64730
  - b. The unaddressed property (Parcel ID #13080270000001000)
- 23. 3 Circle Drive, Butler, MO 64730 Owned by Matt and Karen Cochran