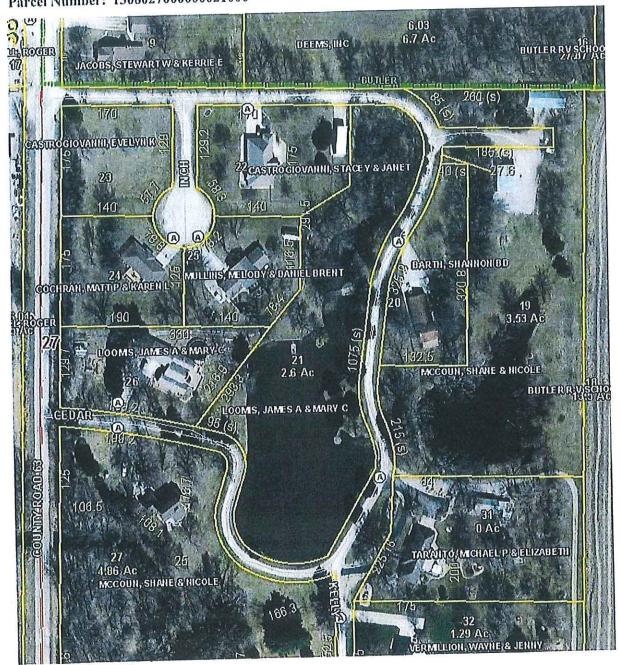

- 1. Two adjacent properties owned by David and Kathy Crist
  - a. 1075 NE County Road 63, Butler, MO 64730 (Parcel ID # 130802700000036000)
  - b. The unaddressed property (Parcel ID # 130803400000002000)
- 2. 131 NE Kelly Drive, Butler, MO 64730 Owned by Stacey & Janet Castrogiovanni
- 3. 1309 NE Kelly Drive, Butler, MO 64730 Owned by Jon and Anna Schrock
- 4. 1329 NE Kelly Drive, Butler, MO 64730 Owned by James D. Davis and Antionette Davis/Allen
- 5. 1066 NE County Road, Butler, MO 64730 Owned by William Burch and Larry Burch.
- 6. 1405 S. Main Street, Butler, MO 64730 Owned by Joni Duffield
- A portion of the property located in an unaddressed parcel along East Pine Street (Parcel ID # 130602300000015000) to be described in additional detail in **EXHIBIT 3** of this Agreement – Owned by Underwood, Richard & David & J.
  - a. Note: Only a portion of this parcel is to transfer to the City's electric service area. That portion is described in Exhibit 3 by a map highlighting in blue, the portion of the parcel to be included in the City's electric service area. That portion is described by survey. The remaining portion of this parcel shall remain in the Cooperative's electric service
- 8. Recreation Lake parcels (2 of them) both to be described in greater detail in **EXHIBIT 3** of this Agreement.
  - a. Parcel ID # 1307026000000002000 owned by Warren Kennedy
  - b. Parcel ID # 130602300000012000 co-owned by Warren Kennedy and Judith Kennedy
- 9. A portion of the property located in an unaddressed parcel along Wells Street (Parcel ID # 130602300000011000) to be described in additional detail in **EXHIBIT 3** of this Agreement – Owned by James & Donna Fritts
  - a. Note: Only a portion of this parcel is to transfer to the City's electric service area. That portion is described in Exhibit 3 by a map highlighting in blue, the portion of the parcel to be included in the City's electric service area. That portion is also described by survey. The remaining portion of this parcel shall remain in the Cooperative's electric service area.
- 10. An unaddressed Lot 15 of the Evergreen Estates Subdivision (Parcel ID # 1308027000000027010) - Owned by Chance and Shanya Hedrick.
- 11. An unaddressed Lot 2 of Evergreen Estates Subdivision (Parcel ID # 1308027000000230000) -Owned by Evelyn K Castrogiovanni
- 12. Two properties owned by Shane and Nicole McCoun:
  - a. The property commonly known as 71 NE. Cedar Drive, Butler, MO 64730;
  - b. The unaddressed Lot Evergreen Estates Subdivision (Parcel ID # 13802700000019000)
- 13. 1205 S. Main Street, Butler, MO 64730 Owned by Casey and Rachel Heiman

- 14. An unaddressed property (Parcel ID # 130802700000035000) Owned by Scott Nameth, Aundreae Mason, and Tiffany Blaser.
- 15. 895 NE County Road 63, Butler, MO 64730 Owned by William and Carrie Hobbs.
- 16. Two properties owned by Roger Farrell:
  - a. The property commonly known as 1492 NE Country Road 63, Butler, MO 64730
  - b. The unaddressed property (Parcel ID # 130802800000016010)
- 17. An unaddressed property (Parcel ID 130802800000017010) Owned by MO Farm Loan LLC
- 18. 1399 NE Kelly Drive, Butler, MO 64730 Owned by Mike and Beth Taranto
- 19. 2 Circle Drive, Butler, MO 64730 Owned by Brent and Melody Mullins
- 20. 1359 NE Kelly Drive, Butler, MO 64730 Owned by Wayne and Jenny Vermillion
- 21. 1461 NE Kelly Drive, Butler, MO 64730 Owned by Shannon Barth
- 22. Two adjacent properties owned by James and Cathy Loomis
  - a. 70 NE Cedar Drive, Butler, MO 64730
  - b. The unaddressed property (Parcel ID #13080270000001000)
- 23. 3 Circle Drive, Butler, MO 64730 Owned by Matt and Karen Cochran