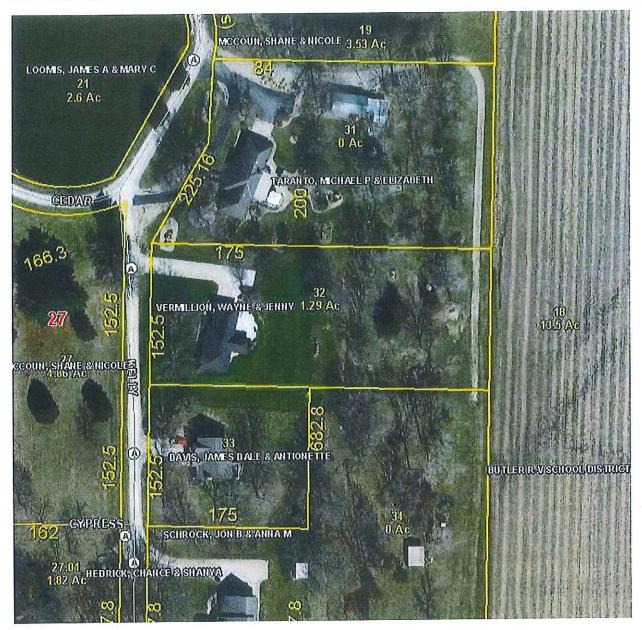

#### EXHIBIT 2

The following is a list of addresses and property owners of the properties to be included in City's electric service area pursuant to this Territory Agreement. These properties below are numbered, with corresponding numbers referenced in Exhibit 3 for the property reports, maps and legal descriptions for the below referenced properties:

- 1. Two adjacent properties owned by David and Kathy Crist
  - a. 1075 NE County Road 63, Butler, MO 64730 (Parcel ID # 130802700000036000)
  - b. The unaddressed property (Parcel ID # 130803400000002000)
- 2. 131 NE Kelly Drive, Butler, MO 64730 Owned by Stacey & Janet Castrogiovanni
- 3. 1309 NE Kelly Drive, Butler, MO 64730 Owned by Jon and Anna Schrock
- 4. 1329 NE Kelly Drive, Butler, MO 64730 Owned by James D. Davis and Antionette Davis/Allen
- 5. 1066 NE County Road, Butler, MO 64730 Owned by William Burch and Larry Burch.
- 6. 1405 S. Main Street, Butler, MO 64730 Owned by Joni Duffield
- A portion of the property located in an unaddressed parcel along East Pine Street (Parcel ID # 130602300000015000) to be described in additional detail in **EXHIBIT 3** of this Agreement – Owned by Underwood, Richard & David & J.
  - a. Note: Only a portion of this parcel is to transfer to the City's electric service area. That portion is described in Exhibit 3 by a map highlighting in blue, the portion of the parcel to be included in the City's electric service area. That portion is described by survey. The remaining portion of this parcel shall remain in the Cooperative's electric service
- 8. Recreation Lake parcels (2 of them) both to be described in greater detail in **EXHIBIT 3** of this Agreement.
  - a. Parcel ID # 1307026000000002000 owned by Warren Kennedy
  - b. Parcel ID # 130602300000012000 co-owned by Warren Kennedy and Judith Kennedy
- 9. A portion of the property located in an unaddressed parcel along Wells Street (Parcel ID # 130602300000011000) to be described in additional detail in **EXHIBIT 3** of this Agreement – Owned by James & Donna Fritts
  - a. Note: Only a portion of this parcel is to transfer to the City's electric service area. That portion is described in Exhibit 3 by a map highlighting in blue, the portion of the parcel to be included in the City's electric service area. That portion is also described by survey. The remaining portion of this parcel shall remain in the Cooperative's electric service area.
- 10. An unaddressed Lot 15 of the Evergreen Estates Subdivision (Parcel ID # 1308027000000027010) - Owned by Chance and Shanya Hedrick.
- 11. An unaddressed Lot 2 of Evergreen Estates Subdivision (Parcel ID # 1308027000000230000) -Owned by Evelyn K Castrogiovanni
- 12. Two properties owned by Shane and Nicole McCoun:
  - a. The property commonly known as 71 NE. Cedar Drive, Butler, MO 64730;
  - b. The unaddressed Lot Evergreen Estates Subdivision (Parcel ID # 13802700000019000)
- 13. 1205 S. Main Street, Butler, MO 64730 Owned by Casey and Rachel Heiman

- 14. An unaddressed property (Parcel ID # 130802700000035000) Owned by Scott Nameth, Aundreae Mason, and Tiffany Blaser.
- 15. 895 NE County Road 63, Butler, MO 64730 Owned by William and Carrie Hobbs.
- 16. Two properties owned by Roger Farrell:
  - a. The property commonly known as 1492 NE Country Road 63, Butler, MO 64730
  - b. The unaddressed property (Parcel ID # 130802800000016010)
- 17. An unaddressed property (Parcel ID 130802800000017010) Owned by MO Farm Loan LLC
- 18. 1399 NE Kelly Drive, Butler, MO 64730 Owned by Mike and Beth Taranto
- 19. 2 Circle Drive, Butler, MO 64730 Owned by Brent and Melody Mullins
- 20. 1359 NE Kelly Drive, Butler, MO 64730 Owned by Wayne and Jenny Vermillion
- 21. 1461 NE Kelly Drive, Butler, MO 64730 Owned by Shannon Barth
- 22. Two adjacent properties owned by James and Cathy Loomis
  - a. 70 NE Cedar Drive, Butler, MO 64730
  - b. The unaddressed property (Parcel ID #13080270000001000)
- 23. 3 Circle Drive, Butler, MO 64730 Owned by Matt and Karen Cochran

#### EXHIBIT 3

The following are property reports, maps, deeds, and other descriptors of the properties to be added to the City's electric service area as referenced in Exhibit 2. Each property contains a property report, numbered to correspond with the numbered properties referenced in Exhibit 2.