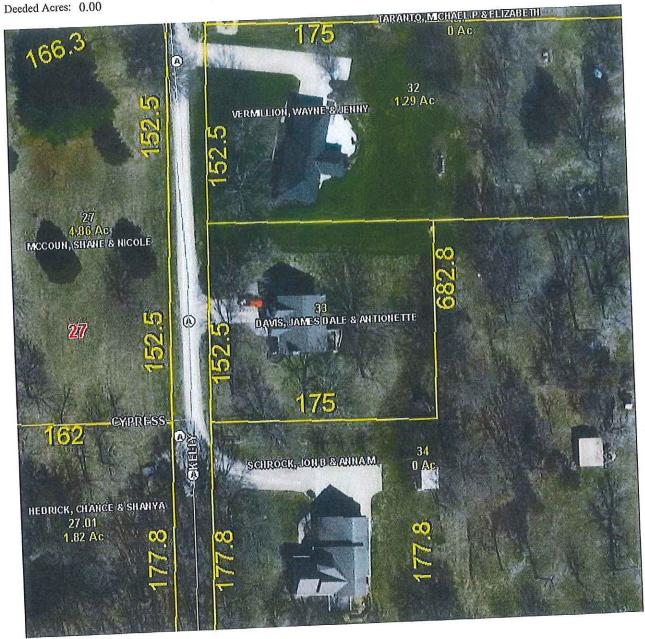

- 1. Two adjacent properties owned by David and Kathy Crist
  - a. 1075 NE County Road 63, Butler, MO 64730 (Parcel ID # 130802700000036000)
  - b. The unaddressed property (Parcel ID # 130803400000002000)
- 2. 131 NE Kelly Drive, Butler, MO 64730 Owned by Stacey & Janet Castrogiovanni
- 3. 1309 NE Kelly Drive, Butler, MO 64730 Owned by Jon and Anna Schrock
- 4. 1329 NE Kelly Drive, Butler, MO 64730 Owned by James D. Davis and Antionette Davis/Allen
- 5. 1066 NE County Road, Butler, MO 64730 Owned by William Burch and Larry Burch.
- 6. 1405 S. Main Street, Butler, MO 64730 Owned by Joni Duffield
- A portion of the property located in an unaddressed parcel along East Pine Street (Parcel ID # 130602300000015000) to be described in additional detail in **EXHIBIT 3** of this Agreement – Owned by Underwood, Richard & David & J.
  - a. Note: Only a portion of this parcel is to transfer to the City's electric service area. That portion is described in Exhibit 3 by a map highlighting in blue, the portion of the parcel to be included in the City's electric service area. That portion is described by survey. The remaining portion of this parcel shall remain in the Cooperative's electric service
- 8. Recreation Lake parcels (2 of them) both to be described in greater detail in **EXHIBIT 3** of this Agreement.
  - a. Parcel ID # 1307026000000002000 owned by Warren Kennedy
  - b. Parcel ID # 130602300000012000 co-owned by Warren Kennedy and Judith Kennedy
- 9. A portion of the property located in an unaddressed parcel along Wells Street (Parcel ID # 130602300000011000) to be described in additional detail in **EXHIBIT 3** of this Agreement – Owned by James & Donna Fritts
  - a. Note: Only a portion of this parcel is to transfer to the City's electric service area. That portion is described in Exhibit 3 by a map highlighting in blue, the portion of the parcel to be included in the City's electric service area. That portion is also described by survey. The remaining portion of this parcel shall remain in the Cooperative's electric service area.
- 10. An unaddressed Lot 15 of the Evergreen Estates Subdivision (Parcel ID # 1308027000000027010) - Owned by Chance and Shanya Hedrick.
- 11. An unaddressed Lot 2 of Evergreen Estates Subdivision (Parcel ID # 1308027000000230000) -Owned by Evelyn K Castrogiovanni
- 12. Two properties owned by Shane and Nicole McCoun:
  - a. The property commonly known as 71 NE. Cedar Drive, Butler, MO 64730;
  - b. The unaddressed Lot Evergreen Estates Subdivision (Parcel ID # 13802700000019000)
- 13. 1205 S. Main Street, Butler, MO 64730 Owned by Casey and Rachel Heiman