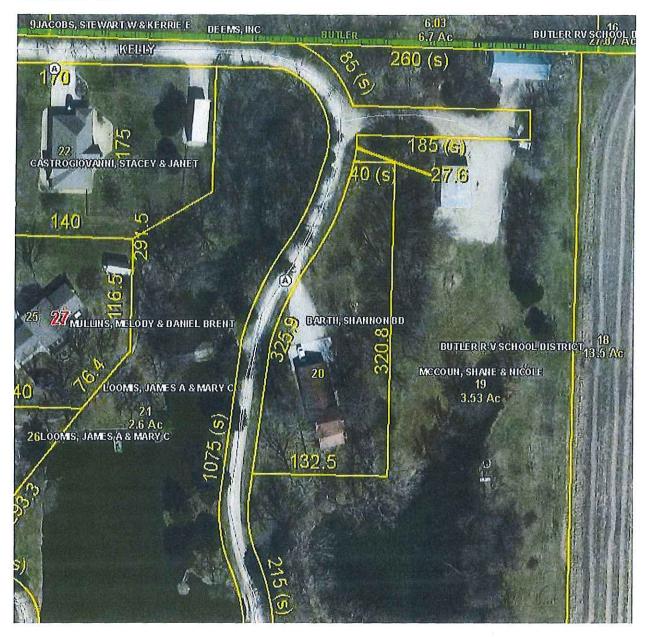

#### EXHIBIT 2

The following is a list of addresses and property owners of the properties to be included in City's electric service area pursuant to this Territory Agreement. These properties below are numbered, with corresponding numbers referenced in Exhibit 3 for the property reports, maps and legal descriptions for the below referenced properties:

- 1. Two adjacent properties owned by David and Kathy Crist
  - a. 1075 NE County Road 63, Butler, MO 64730 (Parcel ID # 130802700000036000)
  - b. The unaddressed property (Parcel ID # 130803400000002000)
- 2. 131 NE Kelly Drive, Butler, MO 64730 Owned by Stacey & Janet Castrogiovanni
- 3. 1309 NE Kelly Drive, Butler, MO 64730 Owned by Jon and Anna Schrock
- 4. 1329 NE Kelly Drive, Butler, MO 64730 Owned by James D. Davis and Antionette Davis/Allen
- 5. 1066 NE County Road, Butler, MO 64730 Owned by William Burch and Larry Burch.
- 6. 1405 S. Main Street, Butler, MO 64730 Owned by Joni Duffield
- A portion of the property located in an unaddressed parcel along East Pine Street (Parcel ID # 130602300000015000) to be described in additional detail in **EXHIBIT 3** of this Agreement – Owned by Underwood, Richard & David & J.
  - a. Note: Only a portion of this parcel is to transfer to the City's electric service area. That portion is described in Exhibit 3 by a map highlighting in blue, the portion of the parcel to be included in the City's electric service area. That portion is described by survey. The remaining portion of this parcel shall remain in the Cooperative's electric service
- 8. Recreation Lake parcels (2 of them) both to be described in greater detail in **EXHIBIT 3** of this Agreement.
  - a. Parcel ID # 1307026000000002000 owned by Warren Kennedy
  - b. Parcel ID # 130602300000012000 co-owned by Warren Kennedy and Judith Kennedy
- 9. A portion of the property located in an unaddressed parcel along Wells Street (Parcel ID # 130602300000011000) to be described in additional detail in **EXHIBIT 3** of this Agreement – Owned by James & Donna Fritts
  - a. Note: Only a portion of this parcel is to transfer to the City's electric service area. That portion is described in Exhibit 3 by a map highlighting in blue, the portion of the parcel to be included in the City's electric service area. That portion is also described by survey. The remaining portion of this parcel shall remain in the Cooperative's electric service area.
- 10. An unaddressed Lot 15 of the Evergreen Estates Subdivision (Parcel ID # 1308027000000027010) - Owned by Chance and Shanya Hedrick.
- 11. An unaddressed Lot 2 of Evergreen Estates Subdivision (Parcel ID # 1308027000000230000) -Owned by Evelyn K Castrogiovanni
- 12. Two properties owned by Shane and Nicole McCoun:
  - a. The property commonly known as 71 NE. Cedar Drive, Butler, MO 64730;
  - b. The unaddressed Lot Evergreen Estates Subdivision (Parcel ID # 13802700000019000)
- 13. 1205 S. Main Street, Butler, MO 64730 Owned by Casey and Rachel Heiman

- 14. An unaddressed property (Parcel ID # 130802700000035000) Owned by Scott Nameth, Aundreae Mason, and Tiffany Blaser.
- 15. 895 NE County Road 63, Butler, MO 64730 Owned by William and Carrie Hobbs.
- 16. Two properties owned by Roger Farrell:
  - a. The property commonly known as 1492 NE Country Road 63, Butler, MO 64730
  - b. The unaddressed property (Parcel ID # 130802800000016010)
- 17. An unaddressed property (Parcel ID 130802800000017010) Owned by MO Farm Loan LLC
- 18. 1399 NE Kelly Drive, Butler, MO 64730 Owned by Mike and Beth Taranto
- 19. 2 Circle Drive, Butler, MO 64730 Owned by Brent and Melody Mullins
- 20. 1359 NE Kelly Drive, Butler, MO 64730 Owned by Wayne and Jenny Vermillion
- 21. 1461 NE Kelly Drive, Butler, MO 64730 Owned by Shannon Barth
- 22. Two adjacent properties owned by James and Cathy Loomis
  - a. 70 NE Cedar Drive, Butler, MO 64730
  - b. The unaddressed property (Parcel ID #13080270000001000)
- 23. 3 Circle Drive, Butler, MO 64730 Owned by Matt and Karen Cochran

#### EXHIBIT 3

The following are property reports, maps, deeds, and other descriptors of the properties to be added to the City's electric service area as referenced in Exhibit 2. Each property contains a property report, numbered to correspond with the numbered properties referenced in Exhibit 2.