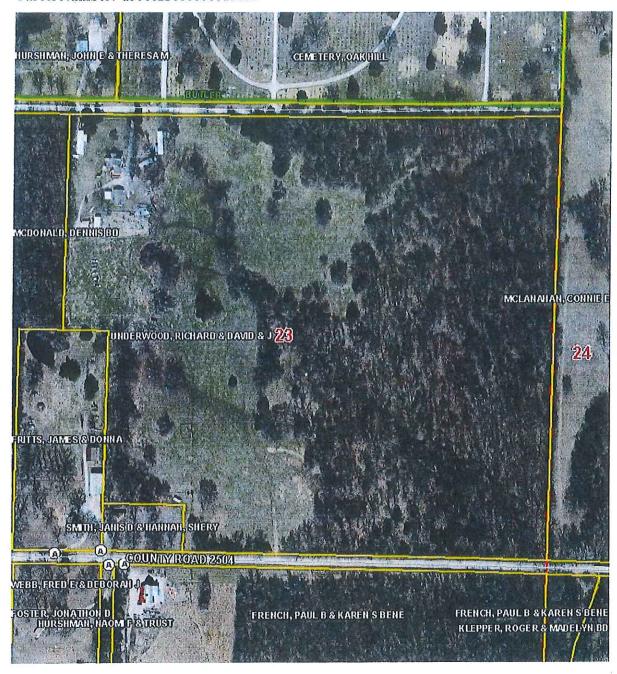

- 1. Two adjacent properties owned by David and Kathy Crist
  - a. 1075 NE County Road 63, Butler, MO 64730 (Parcel ID # 130802700000036000)
  - b. The unaddressed property (Parcel ID # 130803400000002000)
- 2. 131 NE Kelly Drive, Butler, MO 64730 Owned by Stacey & Janet Castrogiovanni
- 3. 1309 NE Kelly Drive, Butler, MO 64730 Owned by Jon and Anna Schrock
- 4. 1329 NE Kelly Drive, Butler, MO 64730 Owned by James D. Davis and Antionette Davis/Allen
- 5. 1066 NE County Road, Butler, MO 64730 Owned by William Burch and Larry Burch.
- 6. 1405 S. Main Street, Butler, MO 64730 Owned by Joni Duffield
- A portion of the property located in an unaddressed parcel along East Pine Street (Parcel ID # 130602300000015000) to be described in additional detail in **EXHIBIT 3** of this Agreement – Owned by Underwood, Richard & David & J.
  - a. Note: Only a portion of this parcel is to transfer to the City's electric service area. That portion is described in Exhibit 3 by a map highlighting in blue, the portion of the parcel to be included in the City's electric service area. That portion is described by survey. The remaining portion of this parcel shall remain in the Cooperative's electric service
- 8. Recreation Lake parcels (2 of them) both to be described in greater detail in **EXHIBIT 3** of this Agreement.
  - a. Parcel ID # 1307026000000002000 owned by Warren Kennedy
  - b. Parcel ID # 130602300000012000 co-owned by Warren Kennedy and Judith Kennedy
- 9. A portion of the property located in an unaddressed parcel along Wells Street (Parcel ID # 130602300000011000) to be described in additional detail in **EXHIBIT 3** of this Agreement – Owned by James & Donna Fritts
  - a. Note: Only a portion of this parcel is to transfer to the City's electric service area. That portion is described in Exhibit 3 by a map highlighting in blue, the portion of the parcel to be included in the City's electric service area. That portion is also described by survey. The remaining portion of this parcel shall remain in the Cooperative's electric service area.
- 10. An unaddressed Lot 15 of the Evergreen Estates Subdivision (Parcel ID # 1308027000000027010) - Owned by Chance and Shanya Hedrick.
- 11. An unaddressed Lot 2 of Evergreen Estates Subdivision (Parcel ID # 1308027000000230000) -Owned by Evelyn K Castrogiovanni
- 12. Two properties owned by Shane and Nicole McCoun:
  - a. The property commonly known as 71 NE. Cedar Drive, Butler, MO 64730;
  - b. The unaddressed Lot Evergreen Estates Subdivision (Parcel ID # 13802700000019000)
- 13. 1205 S. Main Street, Butler, MO 64730 Owned by Casey and Rachel Heiman