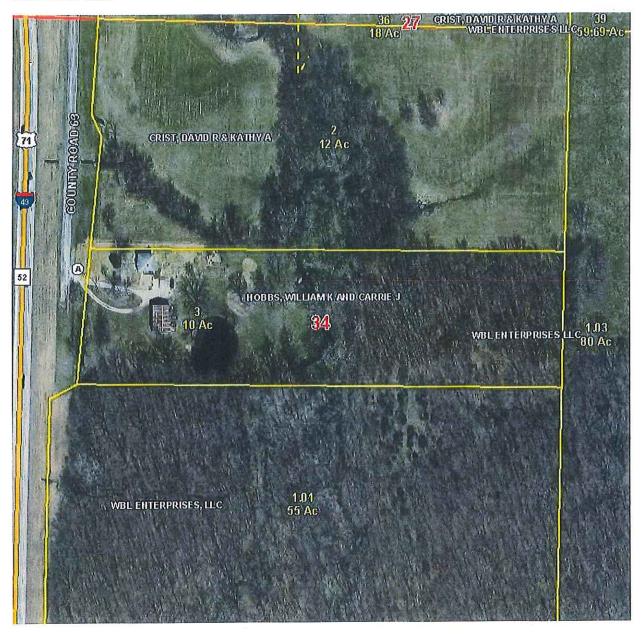

- 1. Two adjacent properties owned by David and Kathy Crist
  - a. 1075 NE County Road 63, Butler, MO 64730 (Parcel ID # 130802700000036000)
  - b. The unaddressed property (Parcel ID # 130803400000002000)
- 2. 131 NE Kelly Drive, Butler, MO 64730 Owned by Stacey & Janet Castrogiovanni
- 3. 1309 NE Kelly Drive, Butler, MO 64730 Owned by Jon and Anna Schrock
- 4. 1329 NE Kelly Drive, Butler, MO 64730 Owned by James D. Davis and Antionette Davis/Allen
- 5. 1066 NE County Road, Butler, MO 64730 Owned by William Burch and Larry Burch.
- 6. 1405 S. Main Street, Butler, MO 64730 Owned by Joni Duffield
- A portion of the property located in an unaddressed parcel along East Pine Street (Parcel ID # 130602300000015000) to be described in additional detail in **EXHIBIT 3** of this Agreement – Owned by Underwood, Richard & David & J.
  - a. Note: Only a portion of this parcel is to transfer to the City's electric service area. That portion is described in Exhibit 3 by a map highlighting in blue, the portion of the parcel to be included in the City's electric service area. That portion is described by survey. The remaining portion of this parcel shall remain in the Cooperative's electric service
- 8. Recreation Lake parcels (2 of them) both to be described in greater detail in **EXHIBIT 3** of this Agreement.
  - a. Parcel ID # 1307026000000002000 owned by Warren Kennedy
  - b. Parcel ID # 130602300000012000 co-owned by Warren Kennedy and Judith Kennedy
- 9. A portion of the property located in an unaddressed parcel along Wells Street (Parcel ID # 130602300000011000) to be described in additional detail in **EXHIBIT 3** of this Agreement – Owned by James & Donna Fritts
  - a. Note: Only a portion of this parcel is to transfer to the City's electric service area. That portion is described in Exhibit 3 by a map highlighting in blue, the portion of the parcel to be included in the City's electric service area. That portion is also described by survey. The remaining portion of this parcel shall remain in the Cooperative's electric service area.
- 10. An unaddressed Lot 15 of the Evergreen Estates Subdivision (Parcel ID # 1308027000000027010) - Owned by Chance and Shanya Hedrick.
- 11. An unaddressed Lot 2 of Evergreen Estates Subdivision (Parcel ID # 1308027000000230000) -Owned by Evelyn K Castrogiovanni
- 12. Two properties owned by Shane and Nicole McCoun:
  - a. The property commonly known as 71 NE. Cedar Drive, Butler, MO 64730;
  - b. The unaddressed Lot Evergreen Estates Subdivision (Parcel ID # 13802700000019000)
- 13. 1205 S. Main Street, Butler, MO 64730 Owned by Casey and Rachel Heiman

#### EXHIBIT 3

The following are property reports, maps, deeds, and other descriptors of the properties to be added to the City's electric service area as referenced in Exhibit 2. Each property contains a property report, numbered to correspond with the numbered properties referenced in Exhibit 2.

Parcel Number: 1308027000000036000

Name: CRIST, DAVID R & KATHY A

Mail To Address: 1075 NE COUNTY RD 63

Mail To City State Zip: BUTLER MO 64730-9452

Situs Address: No Situs Address

Legal Description: S2 SW4 SW4 LYING E HWY 71 R/W