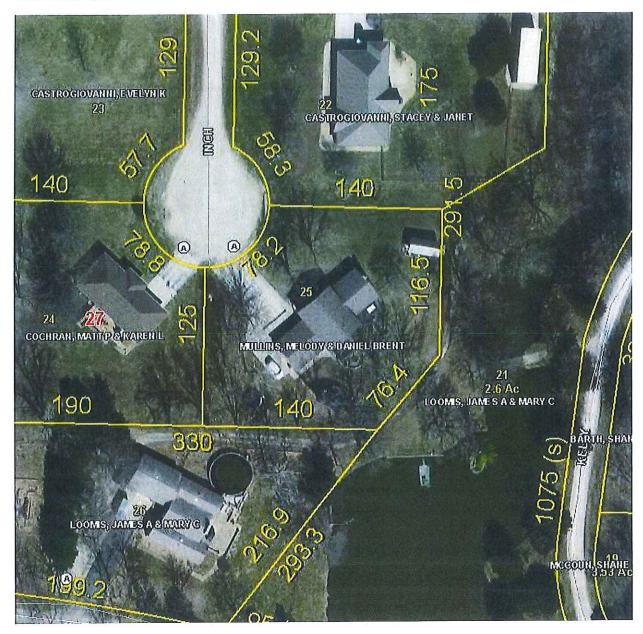

#### EXHIBIT 2

The following is a list of addresses and property owners of the properties to be included in City's electric service area pursuant to this Territory Agreement. These properties below are numbered, with corresponding numbers referenced in Exhibit 3 for the property reports, maps and legal descriptions for the below referenced properties:

- 1. Two adjacent properties owned by David and Kathy Crist
  - a. 1075 NE County Road 63, Butler, MO 64730 (Parcel ID # 130802700000036000)
  - b. The unaddressed property (Parcel ID # 130803400000002000)
- 2. 131 NE Kelly Drive, Butler, MO 64730 Owned by Stacey & Janet Castrogiovanni
- 3. 1309 NE Kelly Drive, Butler, MO 64730 Owned by Jon and Anna Schrock
- 4. 1329 NE Kelly Drive, Butler, MO 64730 Owned by James D. Davis and Antionette Davis/Allen
- 5. 1066 NE County Road, Butler, MO 64730 Owned by William Burch and Larry Burch.
- 6. 1405 S. Main Street, Butler, MO 64730 Owned by Joni Duffield
- A portion of the property located in an unaddressed parcel along East Pine Street (Parcel ID # 130602300000015000) to be described in additional detail in **EXHIBIT 3** of this Agreement – Owned by Underwood, Richard & David & J.
  - a. Note: Only a portion of this parcel is to transfer to the City's electric service area. That portion is described in Exhibit 3 by a map highlighting in blue, the portion of the parcel to be included in the City's electric service area. That portion is described by survey. The remaining portion of this parcel shall remain in the Cooperative's electric service
- 8. Recreation Lake parcels (2 of them) both to be described in greater detail in **EXHIBIT 3** of this Agreement.
  - a. Parcel ID # 1307026000000002000 owned by Warren Kennedy
  - b. Parcel ID # 130602300000012000 co-owned by Warren Kennedy and Judith Kennedy
- 9. A portion of the property located in an unaddressed parcel along Wells Street (Parcel ID # 130602300000011000) to be described in additional detail in **EXHIBIT 3** of this Agreement – Owned by James & Donna Fritts
  - a. Note: Only a portion of this parcel is to transfer to the City's electric service area. That portion is described in Exhibit 3 by a map highlighting in blue, the portion of the parcel to be included in the City's electric service area. That portion is also described by survey. The remaining portion of this parcel shall remain in the Cooperative's electric service area.
- 10. An unaddressed Lot 15 of the Evergreen Estates Subdivision (Parcel ID # 1308027000000027010) - Owned by Chance and Shanya Hedrick.
- 11. An unaddressed Lot 2 of Evergreen Estates Subdivision (Parcel ID # 1308027000000230000) -Owned by Evelyn K Castrogiovanni
- 12. Two properties owned by Shane and Nicole McCoun:
  - a. The property commonly known as 71 NE. Cedar Drive, Butler, MO 64730;
  - b. The unaddressed Lot Evergreen Estates Subdivision (Parcel ID # 13802700000019000)
- 13. 1205 S. Main Street, Butler, MO 64730 Owned by Casey and Rachel Heiman

- 14. An unaddressed property (Parcel ID # 130802700000035000) Owned by Scott Nameth, Aundreae Mason, and Tiffany Blaser.
- 15. 895 NE County Road 63, Butler, MO 64730 Owned by William and Carrie Hobbs.
- 16. Two properties owned by Roger Farrell:
  - a. The property commonly known as 1492 NE Country Road 63, Butler, MO 64730
  - b. The unaddressed property (Parcel ID # 130802800000016010)
- 17. An unaddressed property (Parcel ID 130802800000017010) Owned by MO Farm Loan LLC
- 18. 1399 NE Kelly Drive, Butler, MO 64730 Owned by Mike and Beth Taranto
- 19. 2 Circle Drive, Butler, MO 64730 Owned by Brent and Melody Mullins
- 20. 1359 NE Kelly Drive, Butler, MO 64730 Owned by Wayne and Jenny Vermillion
- 21. 1461 NE Kelly Drive, Butler, MO 64730 Owned by Shannon Barth
- 22. Two adjacent properties owned by James and Cathy Loomis
  - a. 70 NE Cedar Drive, Butler, MO 64730
  - b. The unaddressed property (Parcel ID #13080270000001000)
- 23. 3 Circle Drive, Butler, MO 64730 Owned by Matt and Karen Cochran

#### EXHIBIT 3

The following are property reports, maps, deeds, and other descriptors of the properties to be added to the City's electric service area as referenced in Exhibit 2. Each property contains a property report, numbered to correspond with the numbered properties referenced in Exhibit 2.