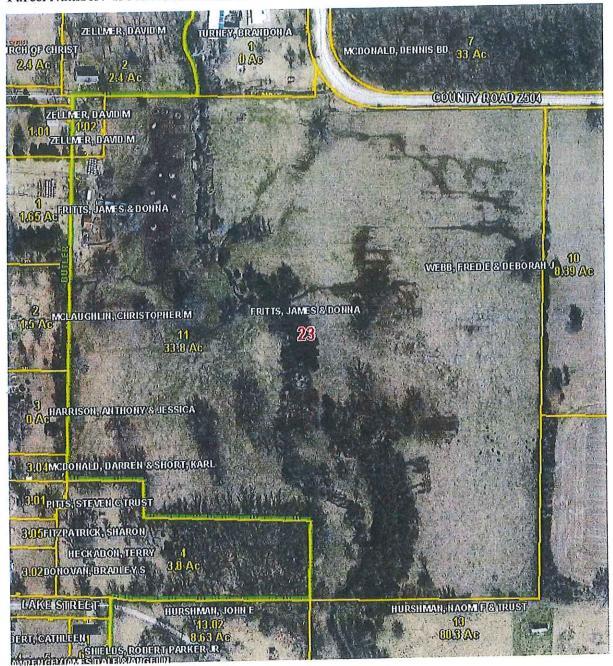

- 1. Two adjacent properties owned by David and Kathy Crist
  - a. 1075 NE County Road 63, Butler, MO 64730 (Parcel ID # 130802700000036000)
  - b. The unaddressed property (Parcel ID # 130803400000002000)
- 2. 131 NE Kelly Drive, Butler, MO 64730 Owned by Stacey & Janet Castrogiovanni
- 3. 1309 NE Kelly Drive, Butler, MO 64730 Owned by Jon and Anna Schrock
- 4. 1329 NE Kelly Drive, Butler, MO 64730 Owned by James D. Davis and Antionette Davis/Allen
- 5. 1066 NE County Road, Butler, MO 64730 Owned by William Burch and Larry Burch.
- 6. 1405 S. Main Street, Butler, MO 64730 Owned by Joni Duffield
- A portion of the property located in an unaddressed parcel along East Pine Street (Parcel ID # 130602300000015000) to be described in additional detail in **EXHIBIT 3** of this Agreement – Owned by Underwood, Richard & David & J.
  - a. Note: Only a portion of this parcel is to transfer to the City's electric service area. That portion is described in Exhibit 3 by a map highlighting in blue, the portion of the parcel to be included in the City's electric service area. That portion is described by survey. The remaining portion of this parcel shall remain in the Cooperative's electric service
- 8. Recreation Lake parcels (2 of them) both to be described in greater detail in **EXHIBIT 3** of this Agreement.
  - a. Parcel ID # 1307026000000002000 owned by Warren Kennedy
  - b. Parcel ID # 130602300000012000 co-owned by Warren Kennedy and Judith Kennedy
- 9. A portion of the property located in an unaddressed parcel along Wells Street (Parcel ID # 130602300000011000) to be described in additional detail in **EXHIBIT 3** of this Agreement – Owned by James & Donna Fritts
  - a. Note: Only a portion of this parcel is to transfer to the City's electric service area. That portion is described in Exhibit 3 by a map highlighting in blue, the portion of the parcel to be included in the City's electric service area. That portion is also described by survey. The remaining portion of this parcel shall remain in the Cooperative's electric service area.
- 10. An unaddressed Lot 15 of the Evergreen Estates Subdivision (Parcel ID # 1308027000000027010) - Owned by Chance and Shanya Hedrick.
- 11. An unaddressed Lot 2 of Evergreen Estates Subdivision (Parcel ID # 1308027000000230000) -Owned by Evelyn K Castrogiovanni
- 12. Two properties owned by Shane and Nicole McCoun:
  - a. The property commonly known as 71 NE. Cedar Drive, Butler, MO 64730;
  - b. The unaddressed Lot Evergreen Estates Subdivision (Parcel ID # 13802700000019000)
- 13. 1205 S. Main Street, Butler, MO 64730 Owned by Casey and Rachel Heiman