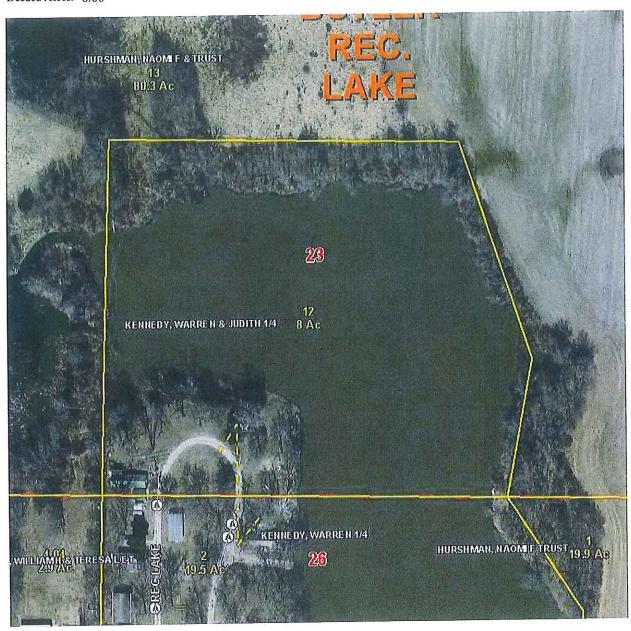

- 1. Two adjacent properties owned by David and Kathy Crist
  - a. 1075 NE County Road 63, Butler, MO 64730 (Parcel ID # 130802700000036000)
  - b. The unaddressed property (Parcel ID # 130803400000002000)
- 2. 131 NE Kelly Drive, Butler, MO 64730 Owned by Stacey & Janet Castrogiovanni
- 3. 1309 NE Kelly Drive, Butler, MO 64730 Owned by Jon and Anna Schrock
- 4. 1329 NE Kelly Drive, Butler, MO 64730 Owned by James D. Davis and Antionette Davis/Allen
- 5. 1066 NE County Road, Butler, MO 64730 Owned by William Burch and Larry Burch.
- 6. 1405 S. Main Street, Butler, MO 64730 Owned by Joni Duffield
- A portion of the property located in an unaddressed parcel along East Pine Street (Parcel ID # 130602300000015000) to be described in additional detail in **EXHIBIT 3** of this Agreement – Owned by Underwood, Richard & David & J.
  - a. Note: Only a portion of this parcel is to transfer to the City's electric service area. That portion is described in Exhibit 3 by a map highlighting in blue, the portion of the parcel to be included in the City's electric service area. That portion is described by survey. The remaining portion of this parcel shall remain in the Cooperative's electric service
- 8. Recreation Lake parcels (2 of them) both to be described in greater detail in **EXHIBIT 3** of this Agreement.
  - a. Parcel ID # 1307026000000002000 owned by Warren Kennedy
  - b. Parcel ID # 130602300000012000 co-owned by Warren Kennedy and Judith Kennedy
- 9. A portion of the property located in an unaddressed parcel along Wells Street (Parcel ID # 130602300000011000) to be described in additional detail in **EXHIBIT 3** of this Agreement – Owned by James & Donna Fritts
  - a. Note: Only a portion of this parcel is to transfer to the City's electric service area. That portion is described in Exhibit 3 by a map highlighting in blue, the portion of the parcel to be included in the City's electric service area. That portion is also described by survey. The remaining portion of this parcel shall remain in the Cooperative's electric service area.
- 10. An unaddressed Lot 15 of the Evergreen Estates Subdivision (Parcel ID # 1308027000000027010) - Owned by Chance and Shanya Hedrick.
- 11. An unaddressed Lot 2 of Evergreen Estates Subdivision (Parcel ID # 1308027000000230000) -Owned by Evelyn K Castrogiovanni
- 12. Two properties owned by Shane and Nicole McCoun:
  - a. The property commonly known as 71 NE. Cedar Drive, Butler, MO 64730;
  - b. The unaddressed Lot Evergreen Estates Subdivision (Parcel ID # 13802700000019000)
- 13. 1205 S. Main Street, Butler, MO 64730 Owned by Casey and Rachel Heiman