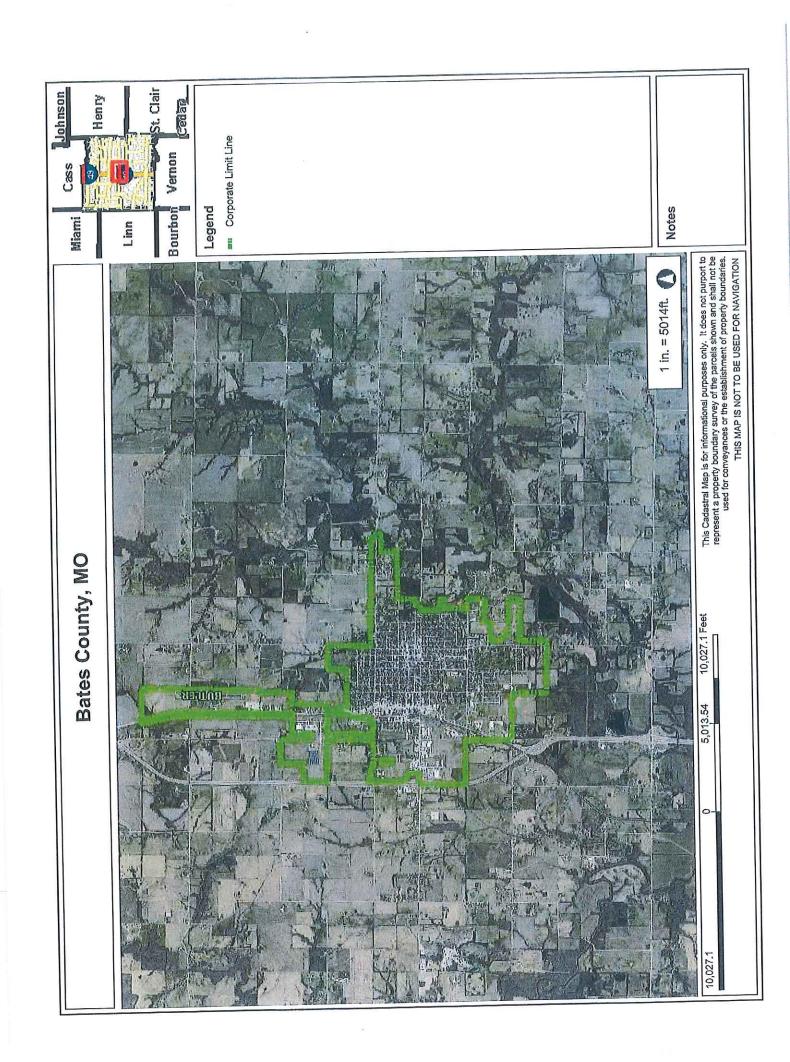

#### **EXHIBIT I - Amended**

The following are maps of the corporate boundaries for the City of Butler, representing the current electrical service area of the City not including the properties to be added pursuant to this Territorial Agreement.

#### **Exhibit 4 - Amended**

The following is a map of the Cooperative's current service territory. Pursuant to this Territorial Agreement, the Cooperative's electric service area shall be this map referenced in Exhibit 4, EXCLUDING the property and territory referenced in Exhibit 1 (the City's corporate boundaries) and Exhibits 2 and 3 (the property and territory being added to the City's electric service area pursuant to this Territorial Agreement)

# Osage Valley Electric Cooperative Service Territory Johnson 2 Cass arrisonville Clinton Henry 13 Butler (JBE)

Osage Valley Electric Cooperative is a member-owned rural electric utility providing service in Bates, Cass, Henry, Johnson, Benton, St. Clair and Vernon Counties.