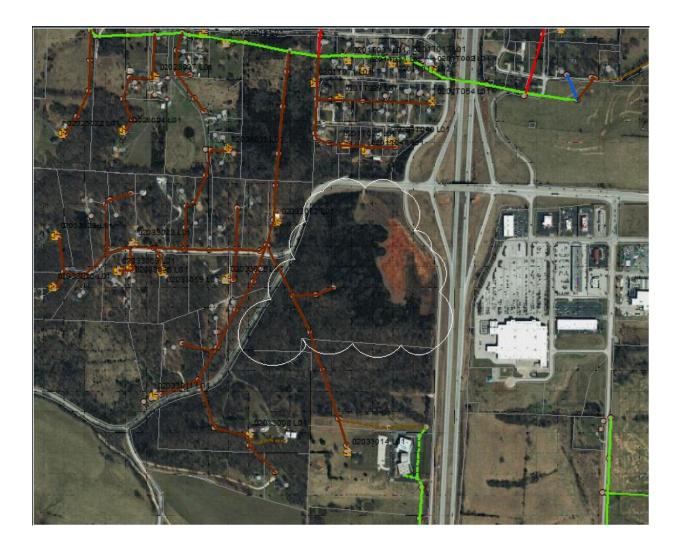

Resp: White River Valley Electric Cooperative has approximately 100 members adjacent to this parcel and shown on this graphic. The membership in this location is primarily single-phase residential but there exists at least one three-phase commercial. Our facilities adequately supply the electrical demand in this area with additional capacity available for new load. The area is served from our Selmore substation approximately 2 miles south of this parcel.