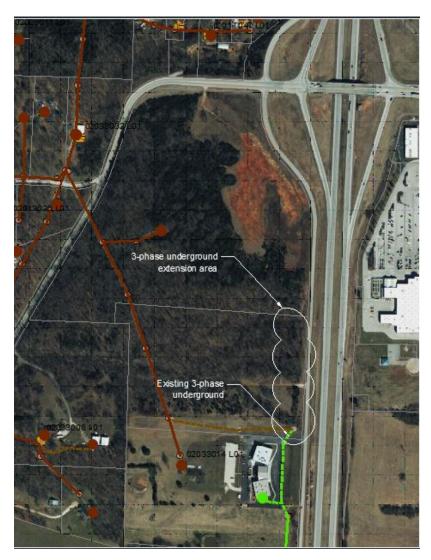

REQ: Please provide a detailed description of the facilities that will be installed in providing the requested service to the proposed Southway Storage on the property located at the southwest corner of the intersection of US Highway 65 and State Highway F near Ozark, MO.Based on recent conversations with Southway Storage regarding the load, White River Valley Electric Cooperative intends to extend its 3-phase underground cable approximately 700' north along Riverdale Rd. White River already has a 10' easement secured for this purpose.

Resp: Our 3-phase will be terminated in a junction box on the Southway Storage property. When the Southway Storage plans are finalized, White River will design and build the balance of the project to serve their facilities.