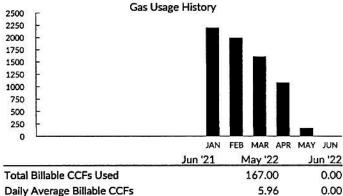

| Jun Z1 | IVIAY ZZ | Jun ZZ         |
|--------|----------|----------------|
|        | 167.00   | 0.00           |
|        | 5.96     | 0.00           |
|        | 28       | 31             |
|        | Jun 21   | 167.00<br>5.96 |