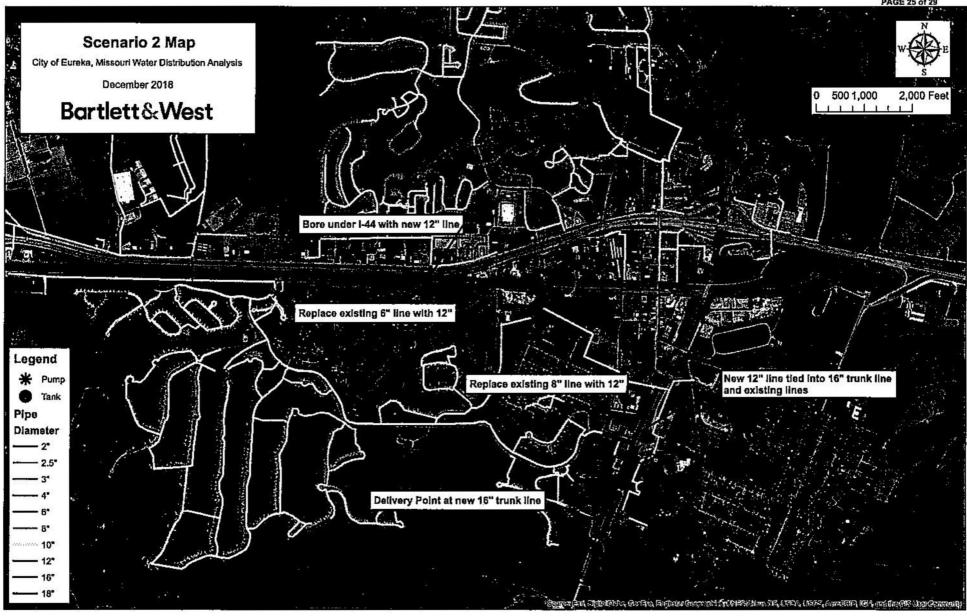

#### **APPENDIX E**

**SCENARIO 2 MAP** 

#### City of Eureka, Missouri Recommended Improvements Cost Opinions - December 2018

Project No. 19500.004

| PROJECT/DESCRIPTION                                                                                                                                                                                                                                                                                                                                                                                                                                                                                                                                                                                                                                                                                                                                                                                                                                                                                                                                                                                                                                                                                                                                                                                                                                                                                                                                                                                                                                                                                                                                                                                                                                                                                                                                                                                                                                                                                                                                                                                                                                                                                                            | UNIT            | QUANTITY                           | UNIT COST                               | EXTENSION                  |
|--------------------------------------------------------------------------------------------------------------------------------------------------------------------------------------------------------------------------------------------------------------------------------------------------------------------------------------------------------------------------------------------------------------------------------------------------------------------------------------------------------------------------------------------------------------------------------------------------------------------------------------------------------------------------------------------------------------------------------------------------------------------------------------------------------------------------------------------------------------------------------------------------------------------------------------------------------------------------------------------------------------------------------------------------------------------------------------------------------------------------------------------------------------------------------------------------------------------------------------------------------------------------------------------------------------------------------------------------------------------------------------------------------------------------------------------------------------------------------------------------------------------------------------------------------------------------------------------------------------------------------------------------------------------------------------------------------------------------------------------------------------------------------------------------------------------------------------------------------------------------------------------------------------------------------------------------------------------------------------------------------------------------------------------------------------------------------------------------------------------------------|-----------------|------------------------------------|-----------------------------------------|----------------------------|
| Scenario #1 - Missouri American Source Water fe                                                                                                                                                                                                                                                                                                                                                                                                                                                                                                                                                                                                                                                                                                                                                                                                                                                                                                                                                                                                                                                                                                                                                                                                                                                                                                                                                                                                                                                                                                                                                                                                                                                                                                                                                                                                                                                                                                                                                                                                                                                                                | eding in from t | he East                            |                                         | Si .                       |
| 16" C900 PVC Water Line                                                                                                                                                                                                                                                                                                                                                                                                                                                                                                                                                                                                                                                                                                                                                                                                                                                                                                                                                                                                                                                                                                                                                                                                                                                                                                                                                                                                                                                                                                                                                                                                                                                                                                                                                                                                                                                                                                                                                                                                                                                                                                        | LF              | 2,400                              | \$110.00                                | \$264,000.00               |
| 12" PR200 PVC Water Line                                                                                                                                                                                                                                                                                                                                                                                                                                                                                                                                                                                                                                                                                                                                                                                                                                                                                                                                                                                                                                                                                                                                                                                                                                                                                                                                                                                                                                                                                                                                                                                                                                                                                                                                                                                                                                                                                                                                                                                                                                                                                                       | LF              | 10,700                             | \$80.00                                 | \$856,000.00               |
| 16" Highway Crossings (Bore)                                                                                                                                                                                                                                                                                                                                                                                                                                                                                                                                                                                                                                                                                                                                                                                                                                                                                                                                                                                                                                                                                                                                                                                                                                                                                                                                                                                                                                                                                                                                                                                                                                                                                                                                                                                                                                                                                                                                                                                                                                                                                                   | LF              | 750                                | \$525.00                                | \$393,750.00               |
| 12" Highway Crossings (Bore)                                                                                                                                                                                                                                                                                                                                                                                                                                                                                                                                                                                                                                                                                                                                                                                                                                                                                                                                                                                                                                                                                                                                                                                                                                                                                                                                                                                                                                                                                                                                                                                                                                                                                                                                                                                                                                                                                                                                                                                                                                                                                                   | LF              | 300                                | \$375.00                                | \$112,500.00               |
| 12" Railroad Crossings (Bore)                                                                                                                                                                                                                                                                                                                                                                                                                                                                                                                                                                                                                                                                                                                                                                                                                                                                                                                                                                                                                                                                                                                                                                                                                                                                                                                                                                                                                                                                                                                                                                                                                                                                                                                                                                                                                                                                                                                                                                                                                                                                                                  | LF              | 300                                | \$395.00                                | \$118,500.00               |
| Valves, Appurtenances and Misc.                                                                                                                                                                                                                                                                                                                                                                                                                                                                                                                                                                                                                                                                                                                                                                                                                                                                                                                                                                                                                                                                                                                                                                                                                                                                                                                                                                                                                                                                                                                                                                                                                                                                                                                                                                                                                                                                                                                                                                                                                                                                                                | LS              | 1                                  | \$560,000.00                            | \$560,000.00               |
| and the second s | Total           | Total Estimated Construction Cost: |                                         |                            |
| Construction Contingency: Non-Construction Contingency:                                                                                                                                                                                                                                                                                                                                                                                                                                                                                                                                                                                                                                                                                                                                                                                                                                                                                                                                                                                                                                                                                                                                                                                                                                                                                                                                                                                                                                                                                                                                                                                                                                                                                                                                                                                                                                                                                                                                                                                                                                                                        |                 |                                    |                                         | \$230,500.00               |
|                                                                                                                                                                                                                                                                                                                                                                                                                                                                                                                                                                                                                                                                                                                                                                                                                                                                                                                                                                                                                                                                                                                                                                                                                                                                                                                                                                                                                                                                                                                                                                                                                                                                                                                                                                                                                                                                                                                                                                                                                                                                                                                                |                 |                                    |                                         | \$464,750.00               |
| TOTAL ESTIMATED COST OF REC                                                                                                                                                                                                                                                                                                                                                                                                                                                                                                                                                                                                                                                                                                                                                                                                                                                                                                                                                                                                                                                                                                                                                                                                                                                                                                                                                                                                                                                                                                                                                                                                                                                                                                                                                                                                                                                                                                                                                                                                                                                                                                    | OMMENDED IN     | APROVEMENTS                        | (Scenario #1):                          | \$3,000,000.00             |
| Scenario #2 - Jefferson County Source Water feed                                                                                                                                                                                                                                                                                                                                                                                                                                                                                                                                                                                                                                                                                                                                                                                                                                                                                                                                                                                                                                                                                                                                                                                                                                                                                                                                                                                                                                                                                                                                                                                                                                                                                                                                                                                                                                                                                                                                                                                                                                                                               |                 |                                    | 2 1000000000000000000000000000000000000 | © 10000 NOVE 12000 12 2010 |
| 16" C900 PVC Water Line                                                                                                                                                                                                                                                                                                                                                                                                                                                                                                                                                                                                                                                                                                                                                                                                                                                                                                                                                                                                                                                                                                                                                                                                                                                                                                                                                                                                                                                                                                                                                                                                                                                                                                                                                                                                                                                                                                                                                                                                                                                                                                        | LF              | 2,000                              | \$110.00                                | \$220,000.00               |
| 12" PR200 PVC Water Line                                                                                                                                                                                                                                                                                                                                                                                                                                                                                                                                                                                                                                                                                                                                                                                                                                                                                                                                                                                                                                                                                                                                                                                                                                                                                                                                                                                                                                                                                                                                                                                                                                                                                                                                                                                                                                                                                                                                                                                                                                                                                                       | LF              | 5,450                              | \$80.00                                 | \$436,000.00               |
| 12" Highway Crossings (Bore)                                                                                                                                                                                                                                                                                                                                                                                                                                                                                                                                                                                                                                                                                                                                                                                                                                                                                                                                                                                                                                                                                                                                                                                                                                                                                                                                                                                                                                                                                                                                                                                                                                                                                                                                                                                                                                                                                                                                                                                                                                                                                                   | LF              | 325                                | \$375.00                                | \$121,875.00               |
| 12" Railroad Crossings (Bore)                                                                                                                                                                                                                                                                                                                                                                                                                                                                                                                                                                                                                                                                                                                                                                                                                                                                                                                                                                                                                                                                                                                                                                                                                                                                                                                                                                                                                                                                                                                                                                                                                                                                                                                                                                                                                                                                                                                                                                                                                                                                                                  | LF              | 325                                | \$395.00                                | \$128,375.00               |
| Valves, Appurtenances and Misc.                                                                                                                                                                                                                                                                                                                                                                                                                                                                                                                                                                                                                                                                                                                                                                                                                                                                                                                                                                                                                                                                                                                                                                                                                                                                                                                                                                                                                                                                                                                                                                                                                                                                                                                                                                                                                                                                                                                                                                                                                                                                                                | LS              | 1                                  | \$328,000.00                            | \$328,000.00               |
| Total Estimated Construction Cost:  Construction Contingency: Non-Construction Contingency:                                                                                                                                                                                                                                                                                                                                                                                                                                                                                                                                                                                                                                                                                                                                                                                                                                                                                                                                                                                                                                                                                                                                                                                                                                                                                                                                                                                                                                                                                                                                                                                                                                                                                                                                                                                                                                                                                                                                                                                                                                    |                 |                                    |                                         | \$1,234,250.00             |
|                                                                                                                                                                                                                                                                                                                                                                                                                                                                                                                                                                                                                                                                                                                                                                                                                                                                                                                                                                                                                                                                                                                                                                                                                                                                                                                                                                                                                                                                                                                                                                                                                                                                                                                                                                                                                                                                                                                                                                                                                                                                                                                                |                 |                                    |                                         | \$123,400.00               |
|                                                                                                                                                                                                                                                                                                                                                                                                                                                                                                                                                                                                                                                                                                                                                                                                                                                                                                                                                                                                                                                                                                                                                                                                                                                                                                                                                                                                                                                                                                                                                                                                                                                                                                                                                                                                                                                                                                                                                                                                                                                                                                                                |                 |                                    |                                         | \$312,350.00               |
| TOTAL ESTIMATED COST OF RECOMMENDED IMPROVEMENTS (Scenario #2):                                                                                                                                                                                                                                                                                                                                                                                                                                                                                                                                                                                                                                                                                                                                                                                                                                                                                                                                                                                                                                                                                                                                                                                                                                                                                                                                                                                                                                                                                                                                                                                                                                                                                                                                                                                                                                                                                                                                                                                                                                                                |                 |                                    |                                         | \$1,670,000.00             |
| Scenario #3 - Upgrading Existing System*                                                                                                                                                                                                                                                                                                                                                                                                                                                                                                                                                                                                                                                                                                                                                                                                                                                                                                                                                                                                                                                                                                                                                                                                                                                                                                                                                                                                                                                                                                                                                                                                                                                                                                                                                                                                                                                                                                                                                                                                                                                                                       |                 |                                    |                                         |                            |
| Well 9 Site Modifications                                                                                                                                                                                                                                                                                                                                                                                                                                                                                                                                                                                                                                                                                                                                                                                                                                                                                                                                                                                                                                                                                                                                                                                                                                                                                                                                                                                                                                                                                                                                                                                                                                                                                                                                                                                                                                                                                                                                                                                                                                                                                                      | LS              | 1                                  | \$100,000.00                            | \$100,000.00               |
| Valves, Appurtenances and Misc.                                                                                                                                                                                                                                                                                                                                                                                                                                                                                                                                                                                                                                                                                                                                                                                                                                                                                                                                                                                                                                                                                                                                                                                                                                                                                                                                                                                                                                                                                                                                                                                                                                                                                                                                                                                                                                                                                                                                                                                                                                                                                                | LS              | 1                                  | \$50,000.00                             | \$50,000.00                |
| Total Estimated Construction Cost:<br>Construction Contingency:<br>Non-Construction Contingency:                                                                                                                                                                                                                                                                                                                                                                                                                                                                                                                                                                                                                                                                                                                                                                                                                                                                                                                                                                                                                                                                                                                                                                                                                                                                                                                                                                                                                                                                                                                                                                                                                                                                                                                                                                                                                                                                                                                                                                                                                               |                 |                                    |                                         | \$150,000.00               |
|                                                                                                                                                                                                                                                                                                                                                                                                                                                                                                                                                                                                                                                                                                                                                                                                                                                                                                                                                                                                                                                                                                                                                                                                                                                                                                                                                                                                                                                                                                                                                                                                                                                                                                                                                                                                                                                                                                                                                                                                                                                                                                                                |                 |                                    |                                         | \$15,000.00                |
|                                                                                                                                                                                                                                                                                                                                                                                                                                                                                                                                                                                                                                                                                                                                                                                                                                                                                                                                                                                                                                                                                                                                                                                                                                                                                                                                                                                                                                                                                                                                                                                                                                                                                                                                                                                                                                                                                                                                                                                                                                                                                                                                |                 |                                    |                                         | \$45,000.00                |
| TOTAL ESTIMATED COST OF RECOMMENDED IMPROVEMENTS (Scenario #3):*                                                                                                                                                                                                                                                                                                                                                                                                                                                                                                                                                                                                                                                                                                                                                                                                                                                                                                                                                                                                                                                                                                                                                                                                                                                                                                                                                                                                                                                                                                                                                                                                                                                                                                                                                                                                                                                                                                                                                                                                                                                               |                 |                                    |                                         | \$210,000.00               |