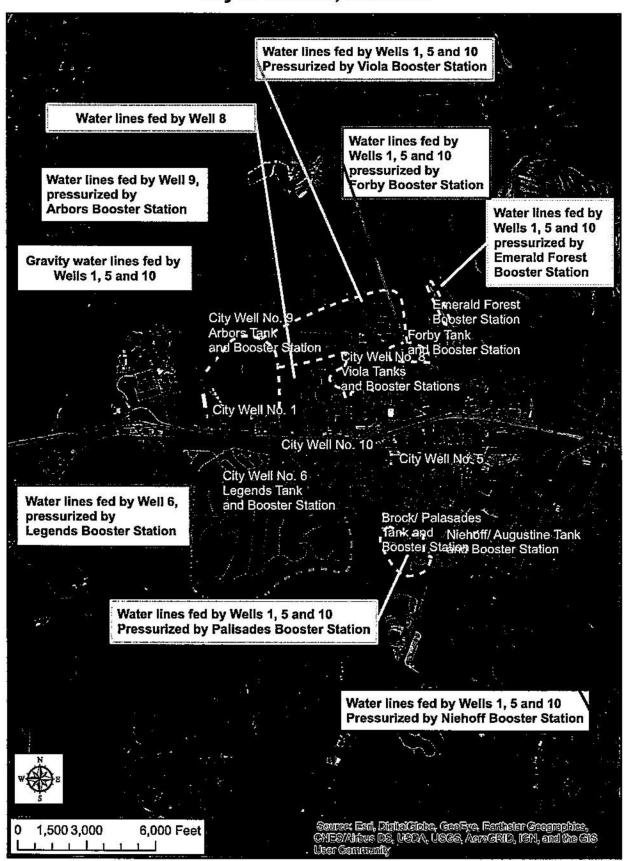

#### APPENDIX B

## EXISTING WATER DISTRIBUTION ZONES MAP



#### **APPENDIX C**

#### **EXISTING SYSTEM PRESSURES MAP**



### APPENDIX D

**SCENARIO 1 MAP** 



#### **APPENDIX E**

**SCENARIO 2 MAP** 



#### **APPENDIX F**

**SCENARIO 3 MAP** 



#### **APPENDIX G**

# RECOMMENDED IMPROVEMENTS COST OPINIONS

#### City of Eureka, Missouri Recommended Improvements Cost Opinions - December 2018

Project No. 19500.004

| PROJECT/DESCRIPTION