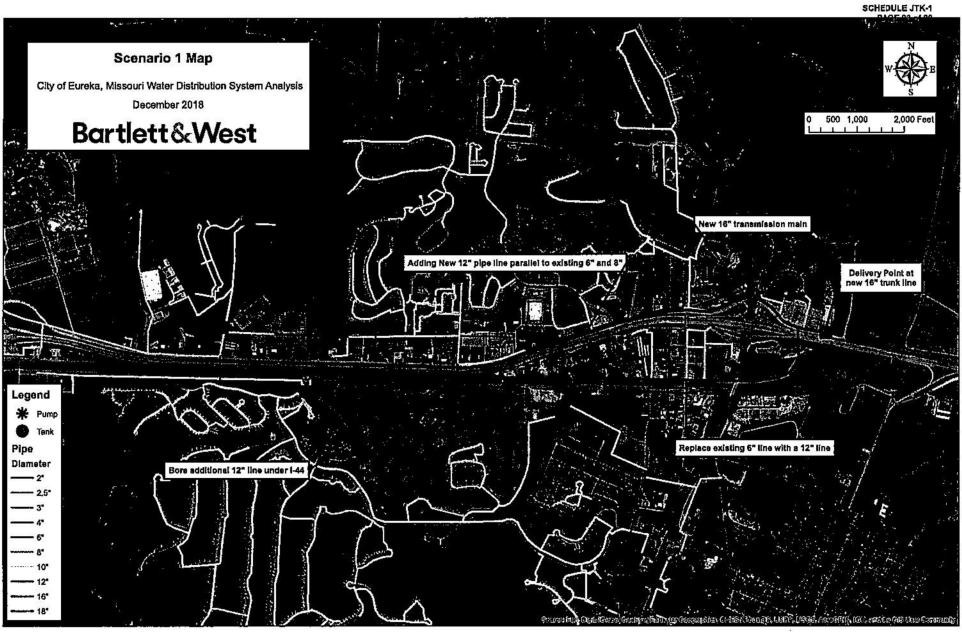

#### APPENDIX B

## EXISTING WATER DISTRIBUTION ZONES MAP



#### **APPENDIX C**

#### **EXISTING SYSTEM PRESSURES MAP**



### APPENDIX D

**SCENARIO 1 MAP** 



#### **APPENDIX E**

**SCENARIO 2 MAP** 



#### **APPENDIX F**

**SCENARIO 3 MAP** 



#### **APPENDIX G**

# RECOMMENDED IMPROVEMENTS COST OPINIONS

#### City of Eureka, Missouri Recommended Improvements Cost Opinions - December 2018

Project No. 19500.004

| PROJECT/DESCRIPTION