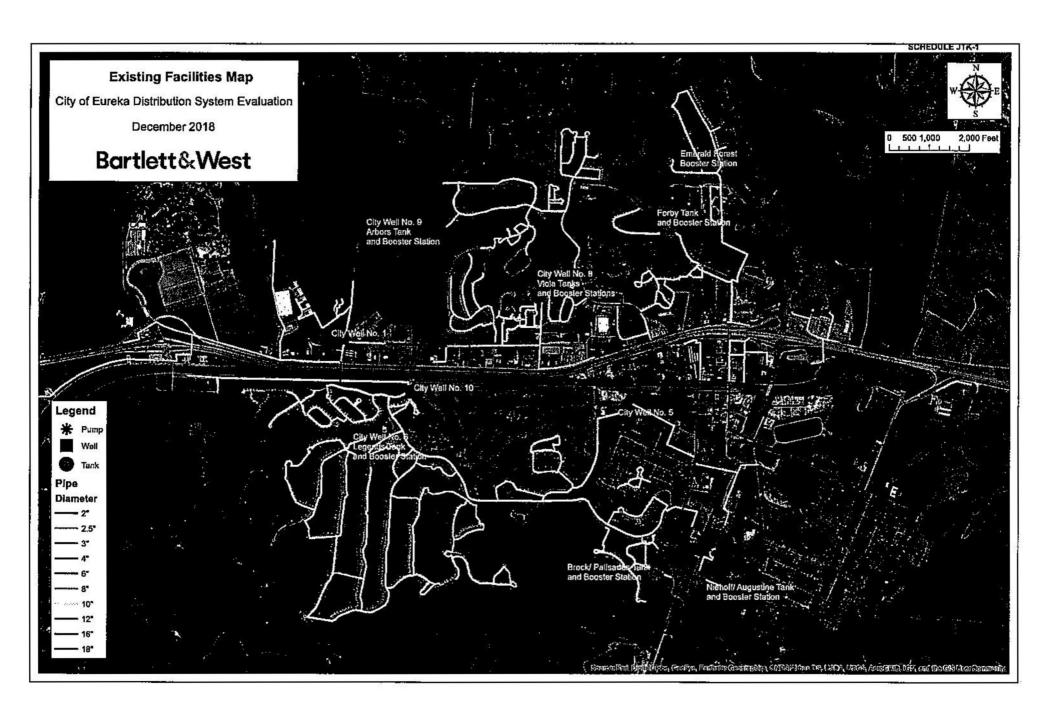

#### APPENDIX B

## EXISTING WATER DISTRIBUTION ZONES MAP



#### **APPENDIX C**

#### **EXISTING SYSTEM PRESSURES MAP**



### APPENDIX D

**SCENARIO 1 MAP** 



#### **APPENDIX E**

**SCENARIO 2 MAP** 



#### **APPENDIX F**

**SCENARIO 3 MAP** 



#### **APPENDIX G**

# RECOMMENDED IMPROVEMENTS COST OPINIONS

#### City of Eureka, Missouri Recommended Improvements Cost Opinions - December 2018

Project No. 19500.004

| PROJECT/DESCRIPTION