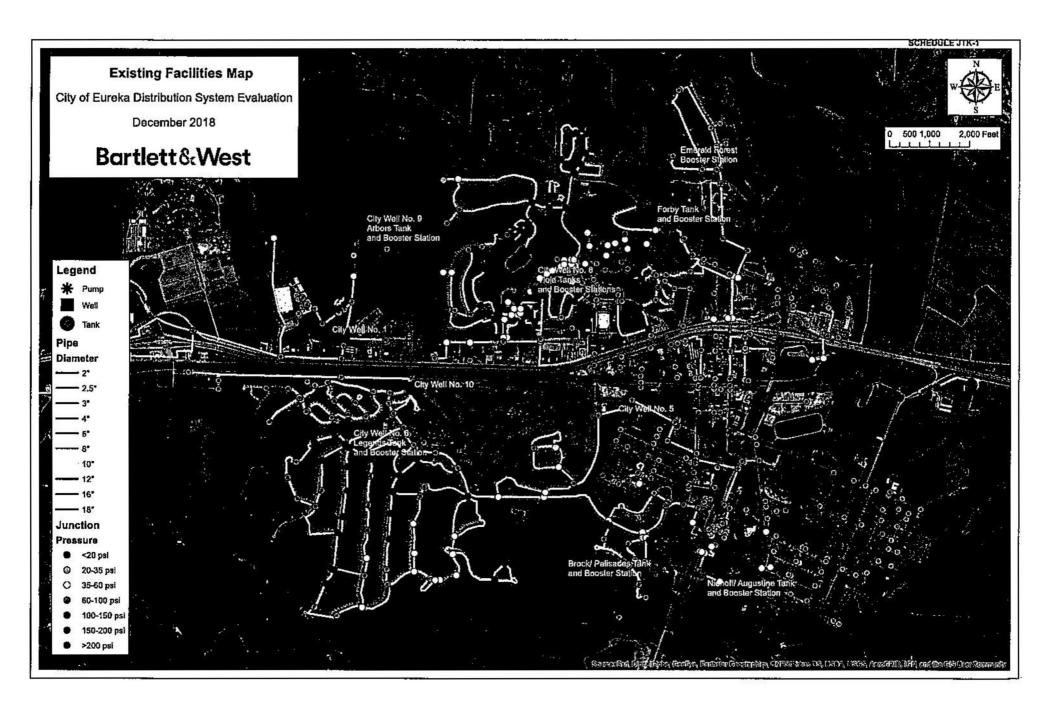

#### APPENDIX B

## EXISTING WATER DISTRIBUTION ZONES MAP



#### **APPENDIX C**

#### **EXISTING SYSTEM PRESSURES MAP**



### APPENDIX D

**SCENARIO 1 MAP** 



#### **APPENDIX E**

**SCENARIO 2 MAP** 



#### **APPENDIX F**

**SCENARIO 3 MAP** 



#### **APPENDIX G**

# RECOMMENDED IMPROVEMENTS COST OPINIONS

#### City of Eureka, Missouri Recommended Improvements Cost Opinions - December 2018

Project No. 19500.004

| PROJECT/DESCRIPTION