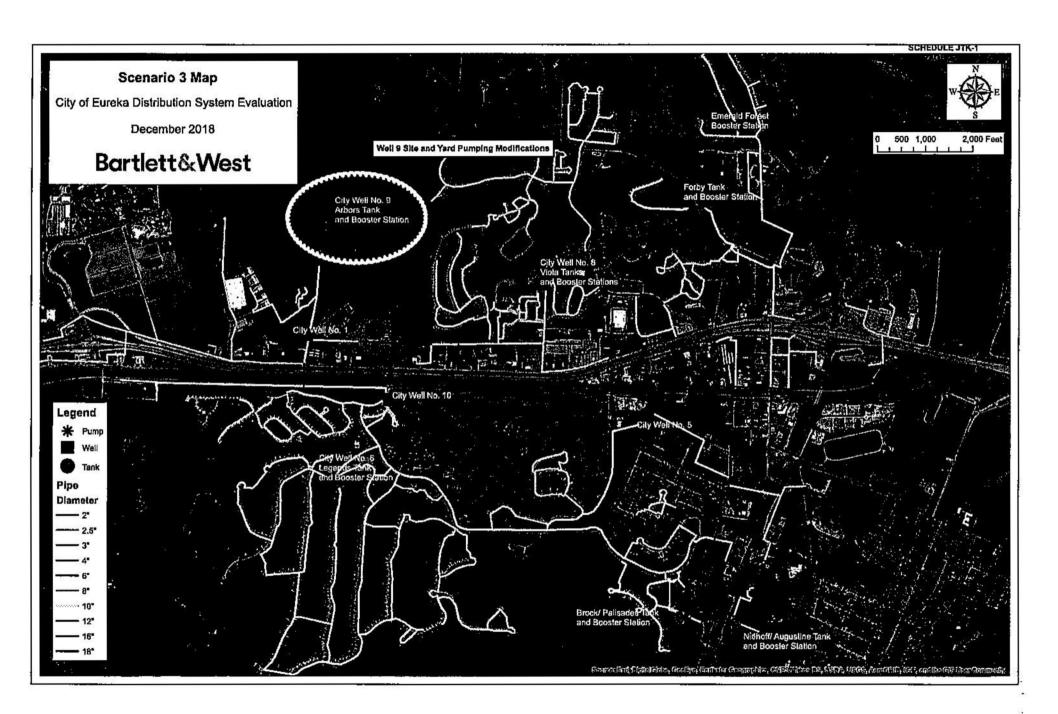

#### **APPENDIX F**

**SCENARIO 3 MAP** 

#### City of Eureka, Missouri Recommended Improvements Cost Opinions - December 2018

Project No. 19500.004

| PROJECT/DESCRIPTION                                                                                                                                                                                                                                                                                                                                                                                                                                                                                                                                                                                                                                                                                                                                                                                                                                                                                                                                                                                                                                                                                                                                                                                                                                                                                                                                                                                                                                                                                                                                                                                                                                                                                                                                                                                                                                                                                                                                                                                                                                                                                                            | UNIT            | QUANTITY                           | UNIT COST                               | EXTENSION                  |
|--------------------------------------------------------------------------------------------------------------------------------------------------------------------------------------------------------------------------------------------------------------------------------------------------------------------------------------------------------------------------------------------------------------------------------------------------------------------------------------------------------------------------------------------------------------------------------------------------------------------------------------------------------------------------------------------------------------------------------------------------------------------------------------------------------------------------------------------------------------------------------------------------------------------------------------------------------------------------------------------------------------------------------------------------------------------------------------------------------------------------------------------------------------------------------------------------------------------------------------------------------------------------------------------------------------------------------------------------------------------------------------------------------------------------------------------------------------------------------------------------------------------------------------------------------------------------------------------------------------------------------------------------------------------------------------------------------------------------------------------------------------------------------------------------------------------------------------------------------------------------------------------------------------------------------------------------------------------------------------------------------------------------------------------------------------------------------------------------------------------------------|-----------------|------------------------------------|-----------------------------------------|----------------------------|
| Scenario #1 - Missouri American Source Water fe                                                                                                                                                                                                                                                                                                                                                                                                                                                                                                                                                                                                                                                                                                                                                                                                                                                                                                                                                                                                                                                                                                                                                                                                                                                                                                                                                                                                                                                                                                                                                                                                                                                                                                                                                                                                                                                                                                                                                                                                                                                                                | eding in from t | he East                            |                                         | Si .                       |
| 16" C900 PVC Water Line                                                                                                                                                                                                                                                                                                                                                                                                                                                                                                                                                                                                                                                                                                                                                                                                                                                                                                                                                                                                                                                                                                                                                                                                                                                                                                                                                                                                                                                                                                                                                                                                                                                                                                                                                                                                                                                                                                                                                                                                                                                                                                        | LF              | 2,400                              | \$110.00                                | \$264,000.00               |
| 12" PR200 PVC Water Line                                                                                                                                                                                                                                                                                                                                                                                                                                                                                                                                                                                                                                                                                                                                                                                                                                                                                                                                                                                                                                                                                                                                                                                                                                                                                                                                                                                                                                                                                                                                                                                                                                                                                                                                                                                                                                                                                                                                                                                                                                                                                                       | LF              | 10,700                             | \$80.00                                 | \$856,000.00               |
| 16" Highway Crossings (Bore)                                                                                                                                                                                                                                                                                                                                                                                                                                                                                                                                                                                                                                                                                                                                                                                                                                                                                                                                                                                                                                                                                                                                                                                                                                                                                                                                                                                                                                                                                                                                                                                                                                                                                                                                                                                                                                                                                                                                                                                                                                                                                                   | LF              | 750                                | \$525.00                                | \$393,750.00               |
| 12" Highway Crossings (Bore)                                                                                                                                                                                                                                                                                                                                                                                                                                                                                                                                                                                                                                                                                                                                                                                                                                                                                                                                                                                                                                                                                                                                                                                                                                                                                                                                                                                                                                                                                                                                                                                                                                                                                                                                                                                                                                                                                                                                                                                                                                                                                                   | LF              | 300                                | \$375.00                                | \$112,500.00               |
| 12" Railroad Crossings (Bore)                                                                                                                                                                                                                                                                                                                                                                                                                                                                                                                                                                                                                                                                                                                                                                                                                                                                                                                                                                                                                                                                                                                                                                                                                                                                                                                                                                                                                                                                                                                                                                                                                                                                                                                                                                                                                                                                                                                                                                                                                                                                                                  | LF              | 300                                | \$395.00                                | \$118,500.00               |
| Valves, Appurtenances and Misc.                                                                                                                                                                                                                                                                                                                                                                                                                                                                                                                                                                                                                                                                                                                                                                                                                                                                                                                                                                                                                                                                                                                                                                                                                                                                                                                                                                                                                                                                                                                                                                                                                                                                                                                                                                                                                                                                                                                                                                                                                                                                                                | LS              | 1                                  | \$560,000.00                            | \$560,000.00               |
| and the second s | Total           | Total Estimated Construction Cost: |                                         |                            |
| Construction Contingency: Non-Construction Contingency:                                                                                                                                                                                                                                                                                                                                                                                                                                                                                                                                                                                                                                                                                                                                                                                                                                                                                                                                                                                                                                                                                                                                                                                                                                                                                                                                                                                                                                                                                                                                                                                                                                                                                                                                                                                                                                                                                                                                                                                                                                                                        |                 |                                    |                                         | \$230,500.00               |
|                                                                                                                                                                                                                                                                                                                                                                                                                                                                                                                                                                                                                                                                                                                                                                                                                                                                                                                                                                                                                                                                                                                                                                                                                                                                                                                                                                                                                                                                                                                                                                                                                                                                                                                                                                                                                                                                                                                                                                                                                                                                                                                                |                 |                                    |                                         | \$464,750.00               |
| TOTAL ESTIMATED COST OF REC                                                                                                                                                                                                                                                                                                                                                                                                                                                                                                                                                                                                                                                                                                                                                                                                                                                                                                                                                                                                                                                                                                                                                                                                                                                                                                                                                                                                                                                                                                                                                                                                                                                                                                                                                                                                                                                                                                                                                                                                                                                                                                    | OMMENDED IN     | APROVEMENTS                        | (Scenario #1):                          | \$3,000,000.00             |
| Scenario #2 - Jefferson County Source Water feed                                                                                                                                                                                                                                                                                                                                                                                                                                                                                                                                                                                                                                                                                                                                                                                                                                                                                                                                                                                                                                                                                                                                                                                                                                                                                                                                                                                                                                                                                                                                                                                                                                                                                                                                                                                                                                                                                                                                                                                                                                                                               |                 |                                    | 2 1000000000000000000000000000000000000 | © 10000 NOVE 12000 12 2010 |
| 16" C900 PVC Water Line                                                                                                                                                                                                                                                                                                                                                                                                                                                                                                                                                                                                                                                                                                                                                                                                                                                                                                                                                                                                                                                                                                                                                                                                                                                                                                                                                                                                                                                                                                                                                                                                                                                                                                                                                                                                                                                                                                                                                                                                                                                                                                        | LF              | 2,000                              | \$110.00                                | \$220,000.00               |
| 12" PR200 PVC Water Line                                                                                                                                                                                                                                                                                                                                                                                                                                                                                                                                                                                                                                                                                                                                                                                                                                                                                                                                                                                                                                                                                                                                                                                                                                                                                                                                                                                                                                                                                                                                                                                                                                                                                                                                                                                                                                                                                                                                                                                                                                                                                                       | LF              | 5,450                              | \$80.00                                 | \$436,000.00               |
| 12" Highway Crossings (Bore)                                                                                                                                                                                                                                                                                                                                                                                                                                                                                                                                                                                                                                                                                                                                                                                                                                                                                                                                                                                                                                                                                                                                                                                                                                                                                                                                                                                                                                                                                                                                                                                                                                                                                                                                                                                                                                                                                                                                                                                                                                                                                                   | LF              | 325                                | \$375.00                                | \$121,875.00               |
| 12" Railroad Crossings (Bore)                                                                                                                                                                                                                                                                                                                                                                                                                                                                                                                                                                                                                                                                                                                                                                                                                                                                                                                                                                                                                                                                                                                                                                                                                                                                                                                                                                                                                                                                                                                                                                                                                                                                                                                                                                                                                                                                                                                                                                                                                                                                                                  | LF              | 325                                | \$395.00                                | \$128,375.00               |
| Valves, Appurtenances and Misc.                                                                                                                                                                                                                                                                                                                                                                                                                                                                                                                                                                                                                                                                                                                                                                                                                                                                                                                                                                                                                                                                                                                                                                                                                                                                                                                                                                                                                                                                                                                                                                                                                                                                                                                                                                                                                                                                                                                                                                                                                                                                                                | LS              | 1                                  | \$328,000.00                            | \$328,000.00               |
| Total Estimated Construction Cost:  Construction Contingency: Non-Construction Contingency:                                                                                                                                                                                                                                                                                                                                                                                                                                                                                                                                                                                                                                                                                                                                                                                                                                                                                                                                                                                                                                                                                                                                                                                                                                                                                                                                                                                                                                                                                                                                                                                                                                                                                                                                                                                                                                                                                                                                                                                                                                    |                 |                                    |                                         | \$1,234,250.00             |
|                                                                                                                                                                                                                                                                                                                                                                                                                                                                                                                                                                                                                                                                                                                                                                                                                                                                                                                                                                                                                                                                                                                                                                                                                                                                                                                                                                                                                                                                                                                                                                                                                                                                                                                                                                                                                                                                                                                                                                                                                                                                                                                                |                 |                                    |                                         | \$123,400.00               |
|                                                                                                                                                                                                                                                                                                                                                                                                                                                                                                                                                                                                                                                                                                                                                                                                                                                                                                                                                                                                                                                                                                                                                                                                                                                                                                                                                                                                                                                                                                                                                                                                                                                                                                                                                                                                                                                                                                                                                                                                                                                                                                                                |                 |                                    |                                         | \$312,350.00               |
| TOTAL ESTIMATED COST OF RECOMMENDED IMPROVEMENTS (Scenario #2):                                                                                                                                                                                                                                                                                                                                                                                                                                                                                                                                                                                                                                                                                                                                                                                                                                                                                                                                                                                                                                                                                                                                                                                                                                                                                                                                                                                                                                                                                                                                                                                                                                                                                                                                                                                                                                                                                                                                                                                                                                                                |                 |                                    |                                         | \$1,670,000.00             |
| Scenario #3 - Upgrading Existing System*                                                                                                                                                                                                                                                                                                                                                                                                                                                                                                                                                                                                                                                                                                                                                                                                                                                                                                                                                                                                                                                                                                                                                                                                                                                                                                                                                                                                                                                                                                                                                                                                                                                                                                                                                                                                                                                                                                                                                                                                                                                                                       |                 |                                    |                                         |                            |
| Well 9 Site Modifications                                                                                                                                                                                                                                                                                                                                                                                                                                                                                                                                                                                                                                                                                                                                                                                                                                                                                                                                                                                                                                                                                                                                                                                                                                                                                                                                                                                                                                                                                                                                                                                                                                                                                                                                                                                                                                                                                                                                                                                                                                                                                                      | LS              | 1                                  | \$100,000.00                            | \$100,000.00               |
| Valves, Appurtenances and Misc.                                                                                                                                                                                                                                                                                                                                                                                                                                                                                                                                                                                                                                                                                                                                                                                                                                                                                                                                                                                                                                                                                                                                                                                                                                                                                                                                                                                                                                                                                                                                                                                                                                                                                                                                                                                                                                                                                                                                                                                                                                                                                                | LS              | 1                                  | \$50,000.00                             | \$50,000.00                |
| Total Estimated Construction Cost:<br>Construction Contingency:<br>Non-Construction Contingency:                                                                                                                                                                                                                                                                                                                                                                                                                                                                                                                                                                                                                                                                                                                                                                                                                                                                                                                                                                                                                                                                                                                                                                                                                                                                                                                                                                                                                                                                                                                                                                                                                                                                                                                                                                                                                                                                                                                                                                                                                               |                 |                                    |                                         | \$150,000.00               |
|                                                                                                                                                                                                                                                                                                                                                                                                                                                                                                                                                                                                                                                                                                                                                                                                                                                                                                                                                                                                                                                                                                                                                                                                                                                                                                                                                                                                                                                                                                                                                                                                                                                                                                                                                                                                                                                                                                                                                                                                                                                                                                                                |                 |                                    |                                         | \$15,000.00                |
|                                                                                                                                                                                                                                                                                                                                                                                                                                                                                                                                                                                                                                                                                                                                                                                                                                                                                                                                                                                                                                                                                                                                                                                                                                                                                                                                                                                                                                                                                                                                                                                                                                                                                                                                                                                                                                                                                                                                                                                                                                                                                                                                |                 |                                    |                                         | \$45,000.00                |
| TOTAL ESTIMATED COST OF RECOMMENDED IMPROVEMENTS (Scenario #3):*                                                                                                                                                                                                                                                                                                                                                                                                                                                                                                                                                                                                                                                                                                                                                                                                                                                                                                                                                                                                                                                                                                                                                                                                                                                                                                                                                                                                                                                                                                                                                                                                                                                                                                                                                                                                                                                                                                                                                                                                                                                               |                 |                                    |                                         | \$210,000.00               |

<sup>\*</sup>This represents only the upgrades to the existing distribution system, and the estimated cost does not include supply or treatment improvements recommended in other sections of the report.