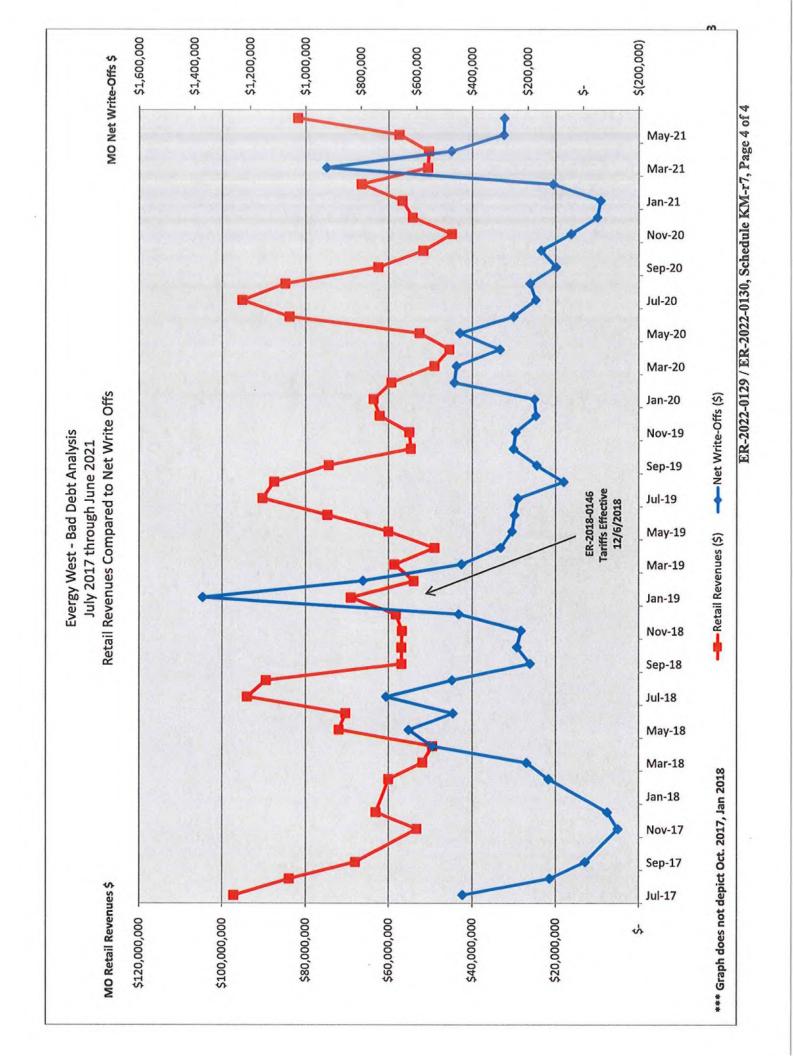

#### Evergy Metro, Inc., d/b/a Evergy Missouri Metro Case No. ER-2022-0129

Evergy Missouri West, Inc., d/b/a Evergy Missouri West Case No. ER-2022-0130

> Jefferson City, Missouri July 2022

\*\* Denotes Confidential Information \*\*