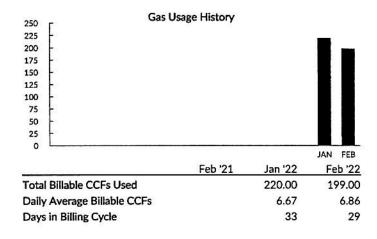

## ՈՒովՈրՈրունիիցիի իրինիցինունիունի հանականի

04142 1 AV 0.426 5-D 64138 >D24142 2D32919 D0D2 D92049 1072 Structural Glass Systems Inc 9700 E 56th St # C Raytown, MO 64133-2873

| Present<br>Reading | Previous<br>Reading | Usage<br>(CCF) X | Pressure<br>Factor | = Billable<br>CCFs |
|--------------------|---------------------|------------------|--------------------|--------------------|
| 432                | 233                 | 199              | 1.0000             | 199.00             |
| Actual             |                     |                  | Large Gen. C       | Commercial         |