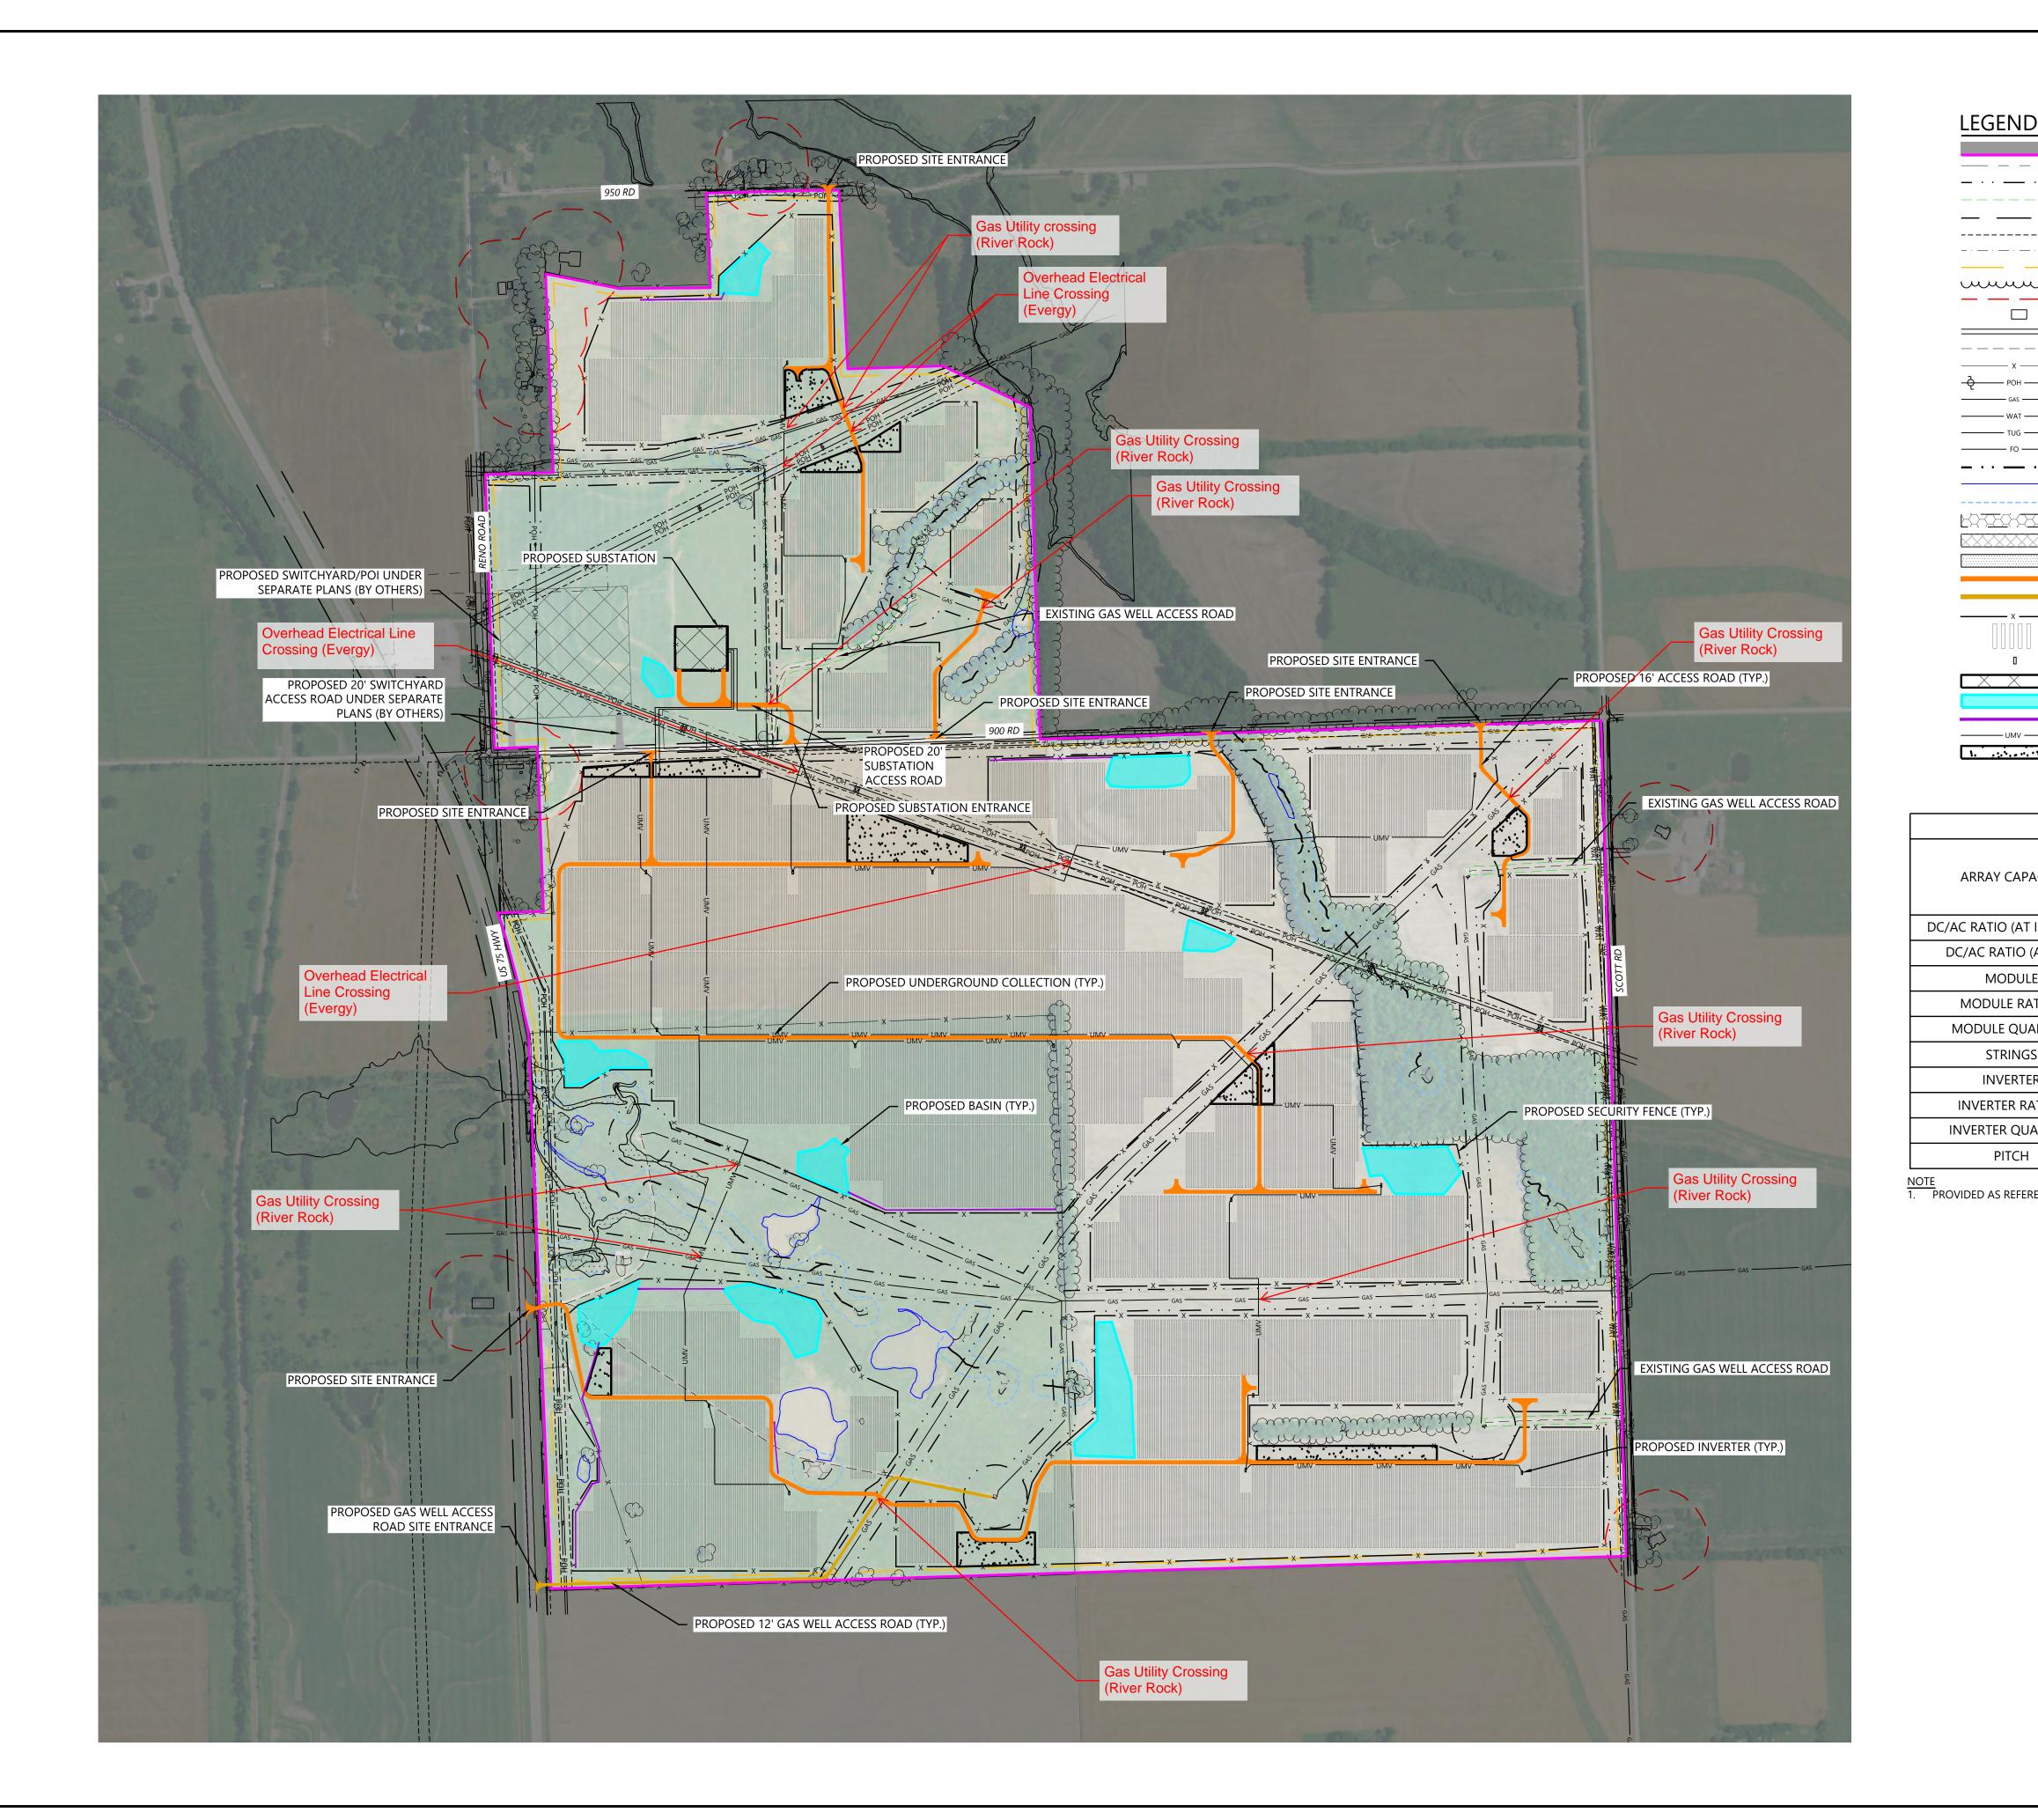

| PV SYSTEM DESCRIPTION |                              |  |  |  |
|-----------------------|------------------------------|--|--|--|
|                       | 88.27 MW DC                  |  |  |  |
| RRAY CAPACITY         | 77.22 MW AC (AT INVERTER)    |  |  |  |
|                       | 65 MW AC (AT POI)            |  |  |  |
| RATIO (AT INVERTER)   | 1.14                         |  |  |  |
| AC RATIO (AT POI)     | 1.36                         |  |  |  |
| MODULE                | CSI TOPBiHiKu7               |  |  |  |
| ODULE RATING          | 670W                         |  |  |  |
| DULE QUANTITY         | 131,747                      |  |  |  |
| STRINGS               | 4543 STRINGS OF 29 MODULES   |  |  |  |
| INVERTER              | SMA Sunny Central 4400 UP-US |  |  |  |
| VERTER RATING         | 4400 kVA                     |  |  |  |
| ERTER QUANTITY        | 18                           |  |  |  |
| PITCH                 | 17.38 FT                     |  |  |  |

NOTE 1. PROVIDED AS REFERENCE ONLY, REFER TO ELECTRICAL PLANS FOR SYSTEM SPECIFICATIONS.

Westwood 
 (952) 937-5150
 12701 Whitewater Drive, Suite #300

 (952) 937-5822
 Minnetonka, MN 55343

 (888) 937-5150
 westwoodps.com
Phone Fax Toll Free Westwood Professional Services, Inc.

# Sunflower Sky Solar Project, LLC. Wilson County, Kansas

## **Overall Site Plan**

## NOT FOR CONSTRUCTION

DATE:

SHEET:

07/01/2024 C.200

REV: