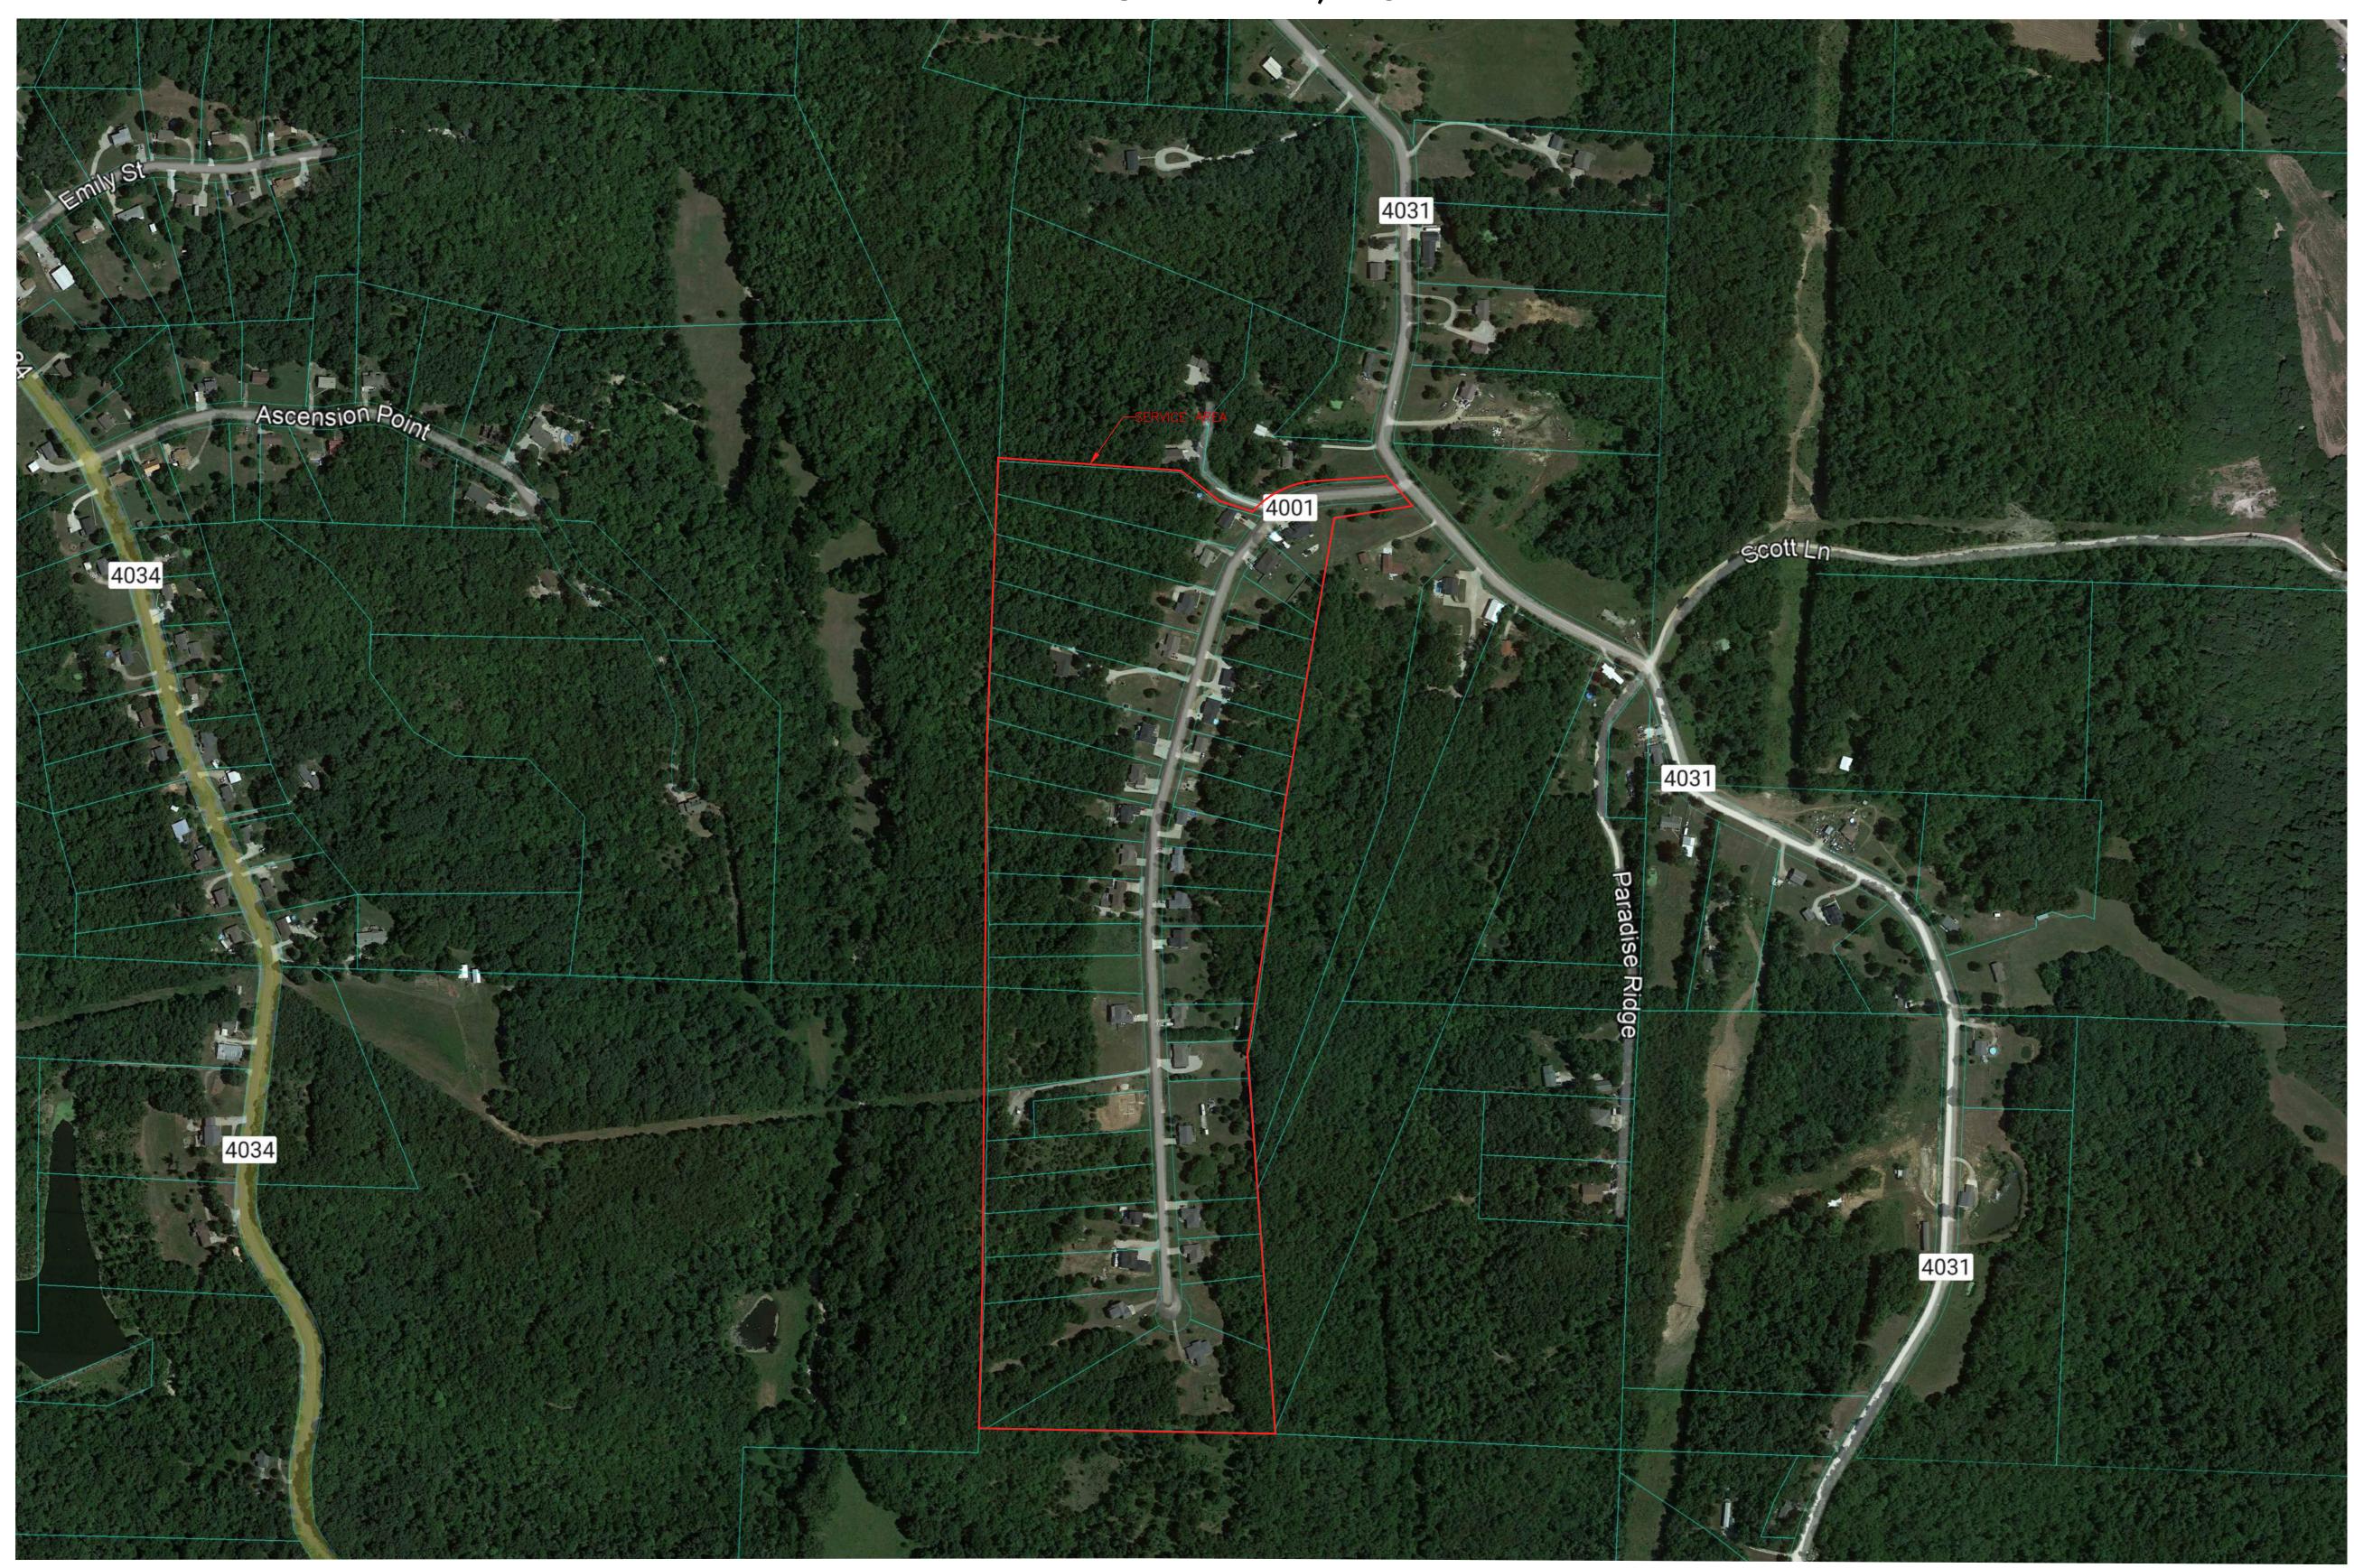

## PSC MAP BIG SKY - MISSOURI AMERICAN WATER COMPANY (WASTEWATER) CALLAWAY, MO

## Utility Note Disclaimer:

The utilities shown hereon are depicted based on addresses provided by the system manager. 21 Design Group, Inc performed no field verification of the layout and are unable to determine the exact location at this time. The location represents approximate location only and should not be construed as being 100% accurate. It is shown to provide general service area of the system to assist with ordering title work and preparation of scope for a License Land Surveyor. This sketch should not be used to interpret encroachments.