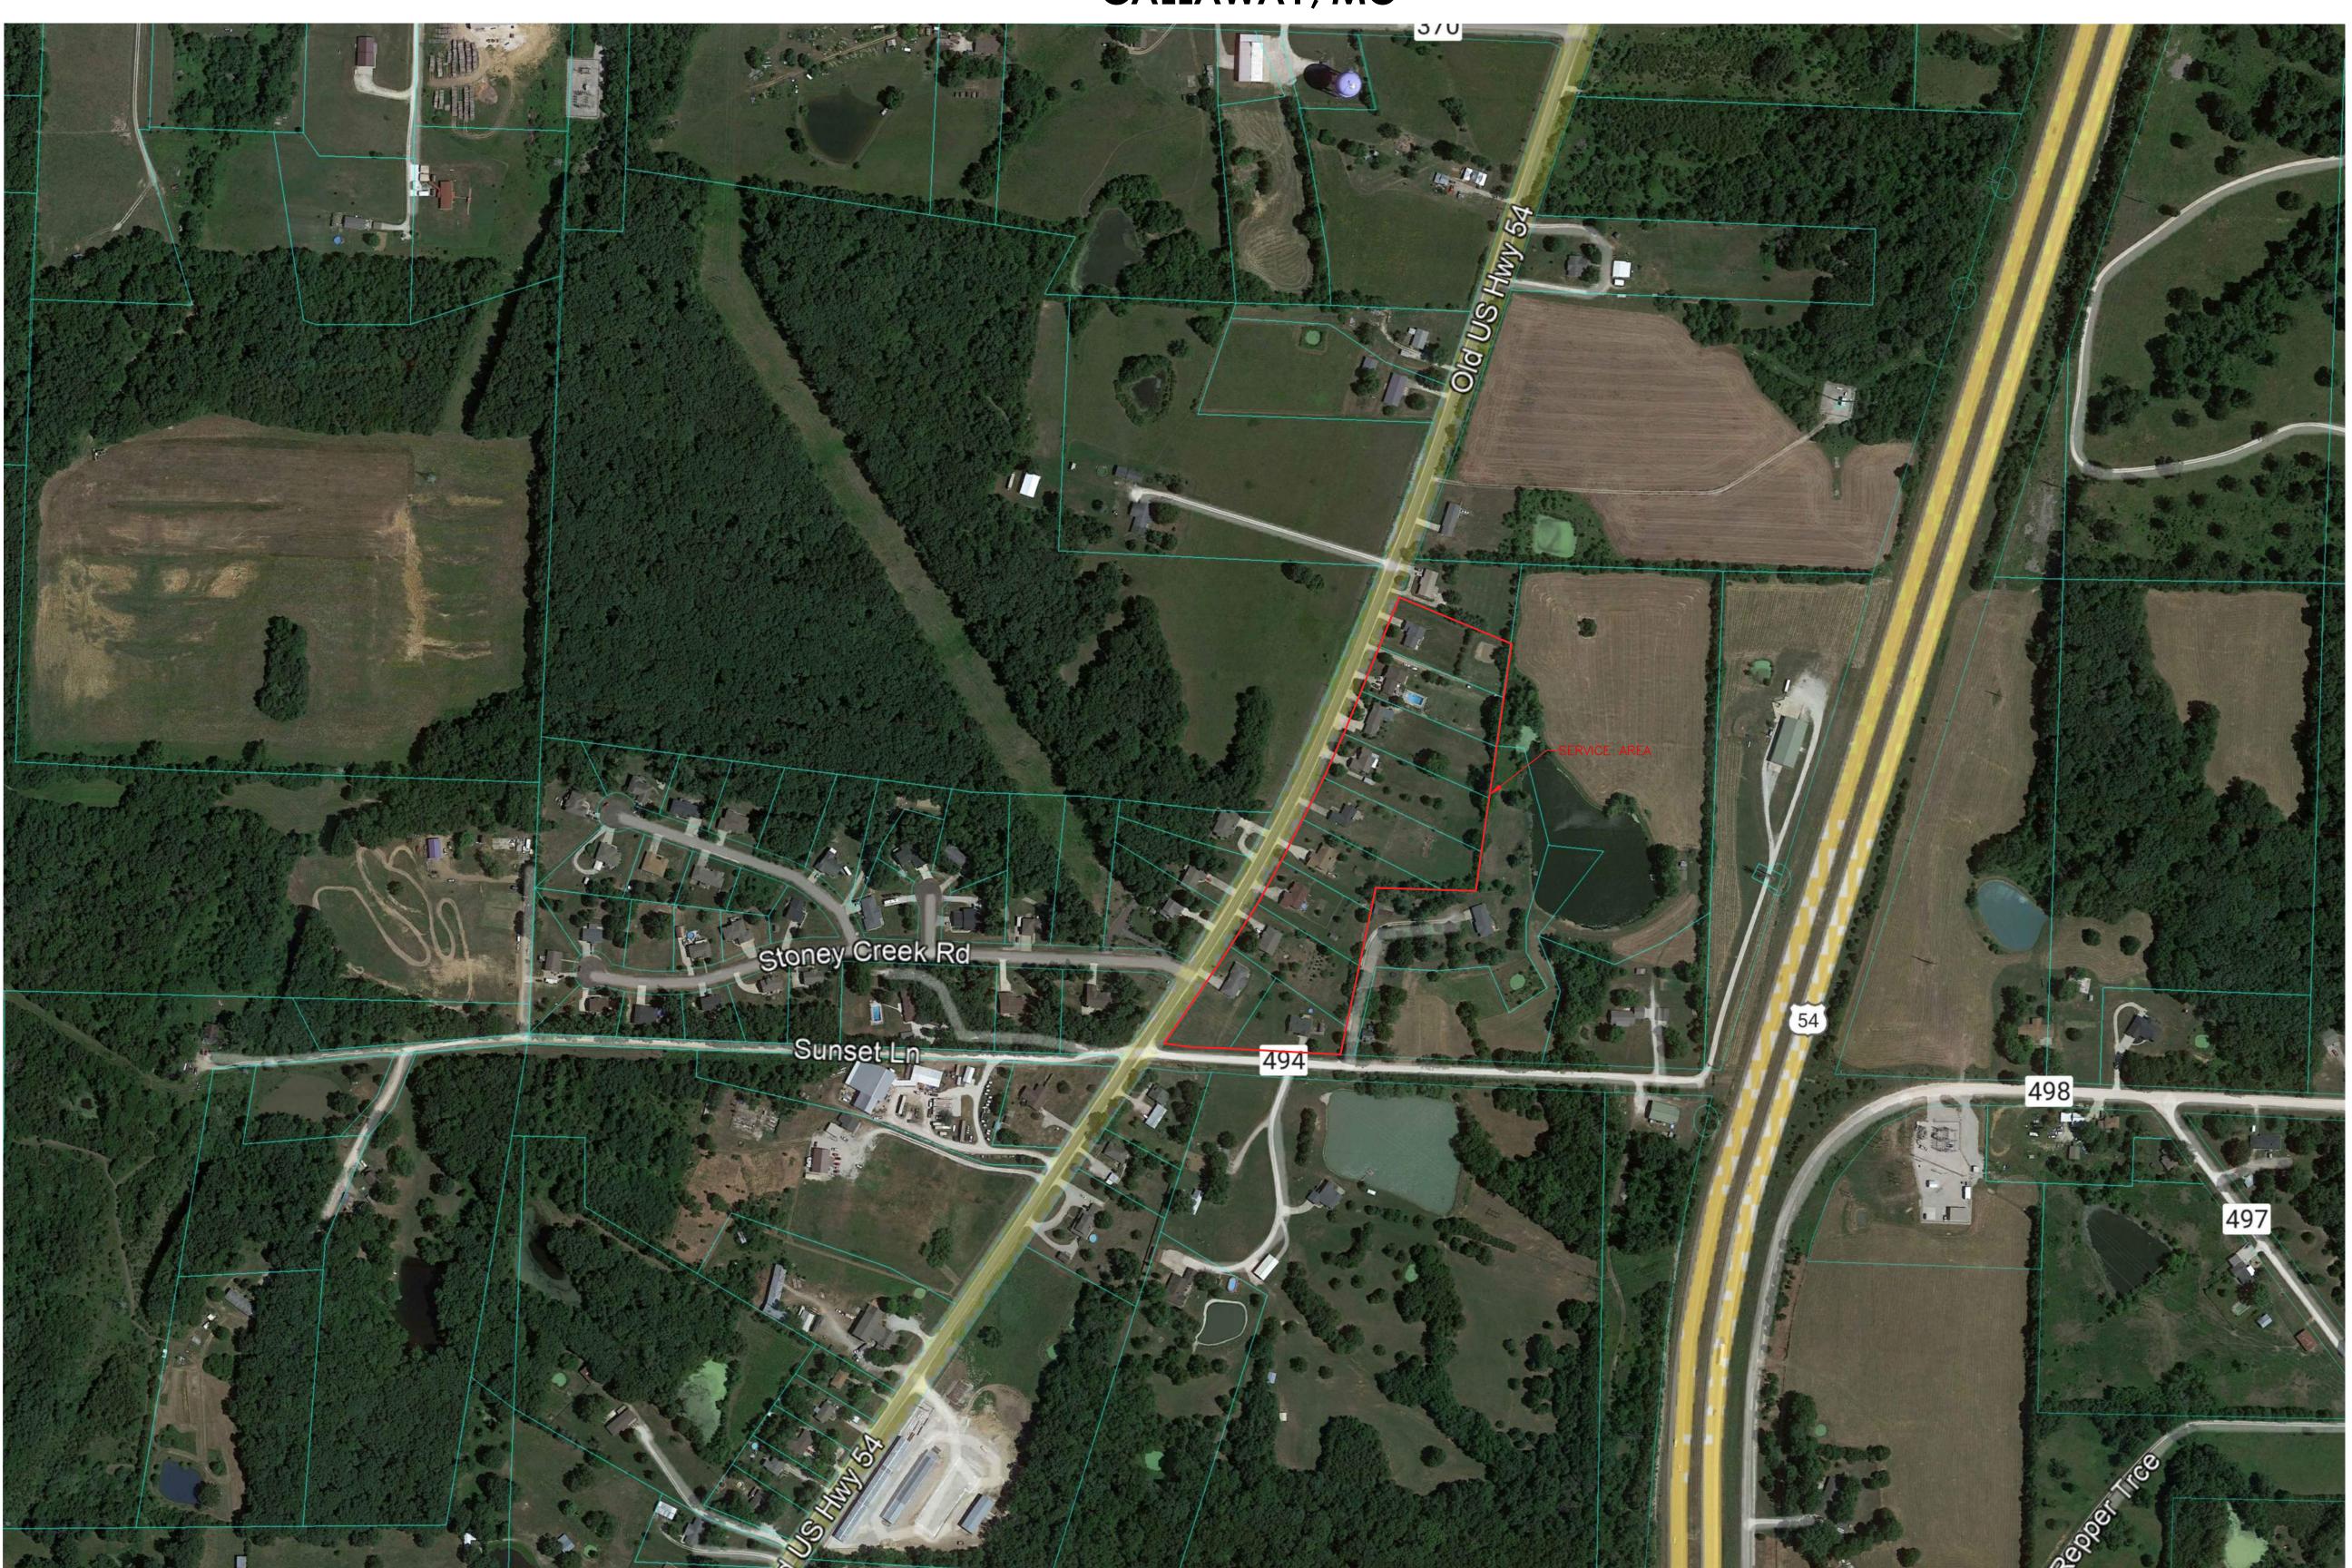

## PSC MAP CALLEY TRAIL - MISSOURI AMERICAN WATER COMPANY (WASTEWATER) CALLAWAY, MO

## Utility Note Disclaimer:

The utilities shown hereon are depicted based on addresses provided by the system manager. 21 Design Group, Inc performed no field verification of the layout and are unable to determine the exact location at this time. The location represents approximate location only and should not be construed as being 100% accurate. It is shown to provide general service area of the system to assist with ordering title work and preparation of scope for a License Land Surveyor. This sketch should not be used to interpret encroachments.