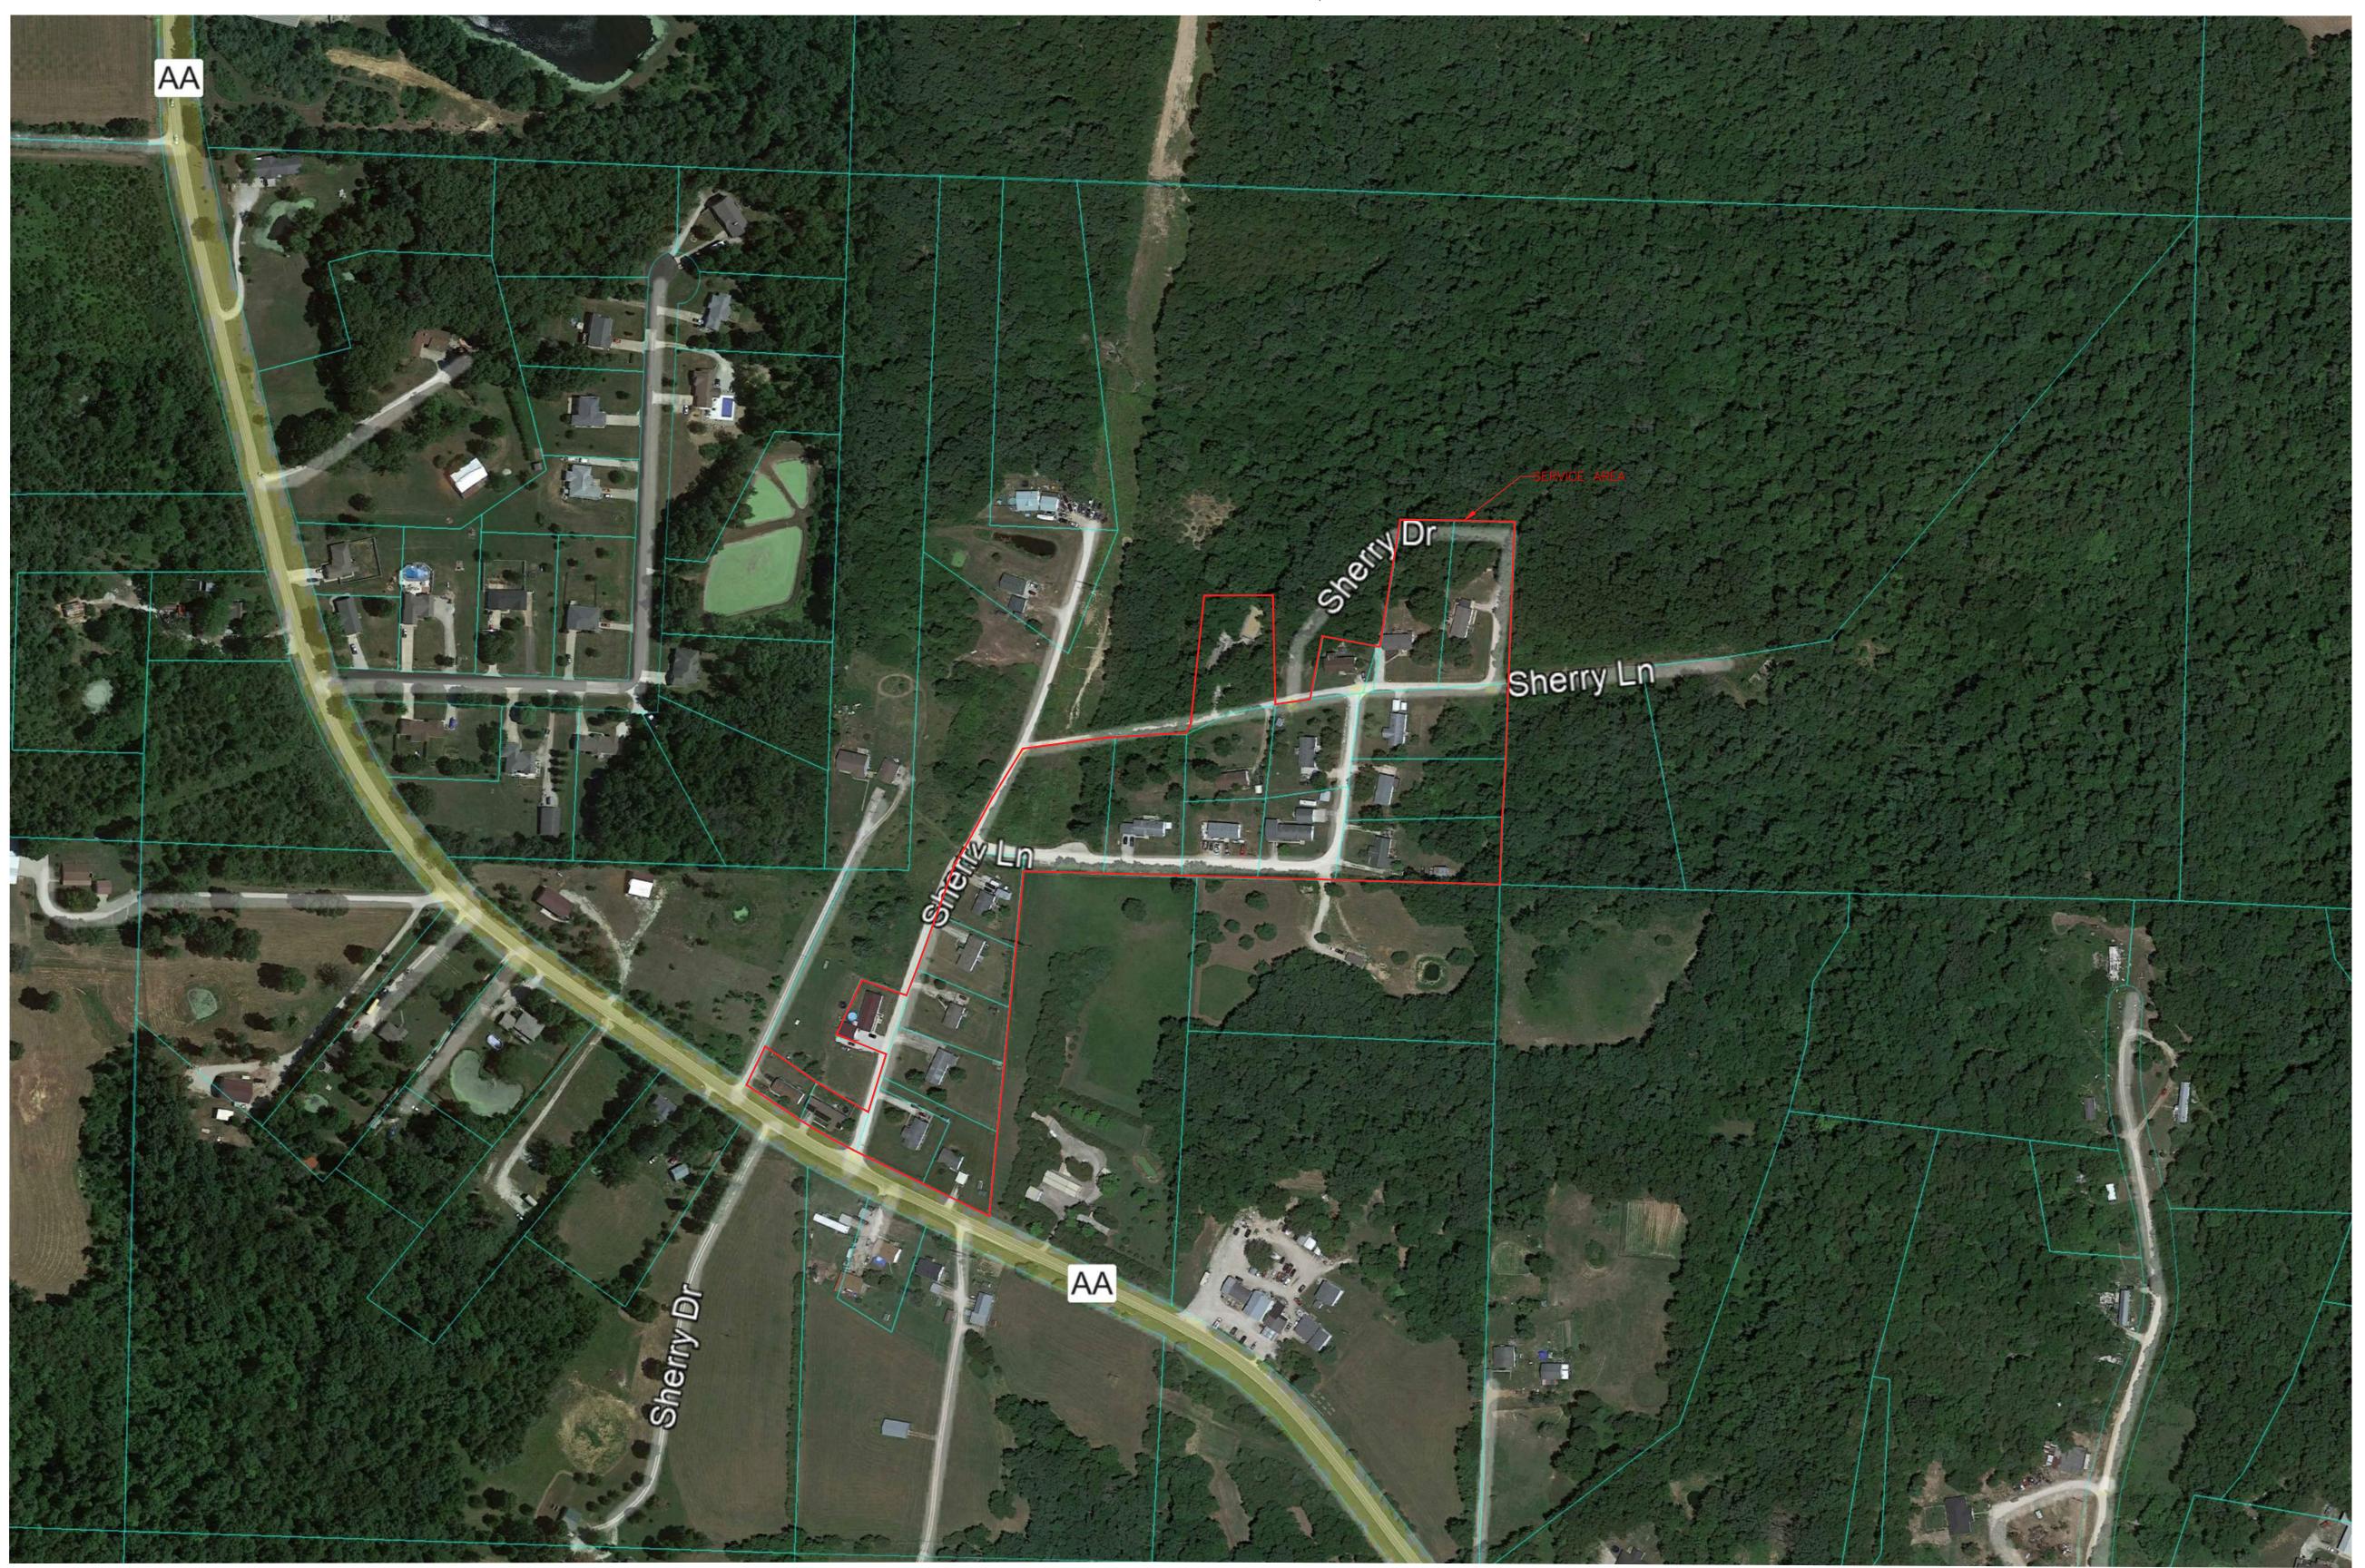

## PSC MAP CEDAR HILLS- MISSOURI AMERICAN WATER COMPANY (WASTEWATER) CALLAWAY, MO

## Utility Note Disclaimer:

The utilities shown hereon are depicted based on addresses provided by the system manager. 21 Design Group, Inc performed no field verification of the layout and are unable to determine the exact location at this time. The location represents approximate location only and should not be construed as being 100% accurate. It is shown to provide general service area of the system to assist with ordering title work and preparation of scope for a License Land Surveyor. This sketch should not be used to interpret encroachments.

| DATE:            | 11/11/24 |
|------------------|----------|
| PROJECT NO:      | 0596-23  |
| DRAWN BY:        | K.M.F.   |
| SCALE:           |          |
| SHEET NAME:      |          |
| SERVICE AREA MAP |          |