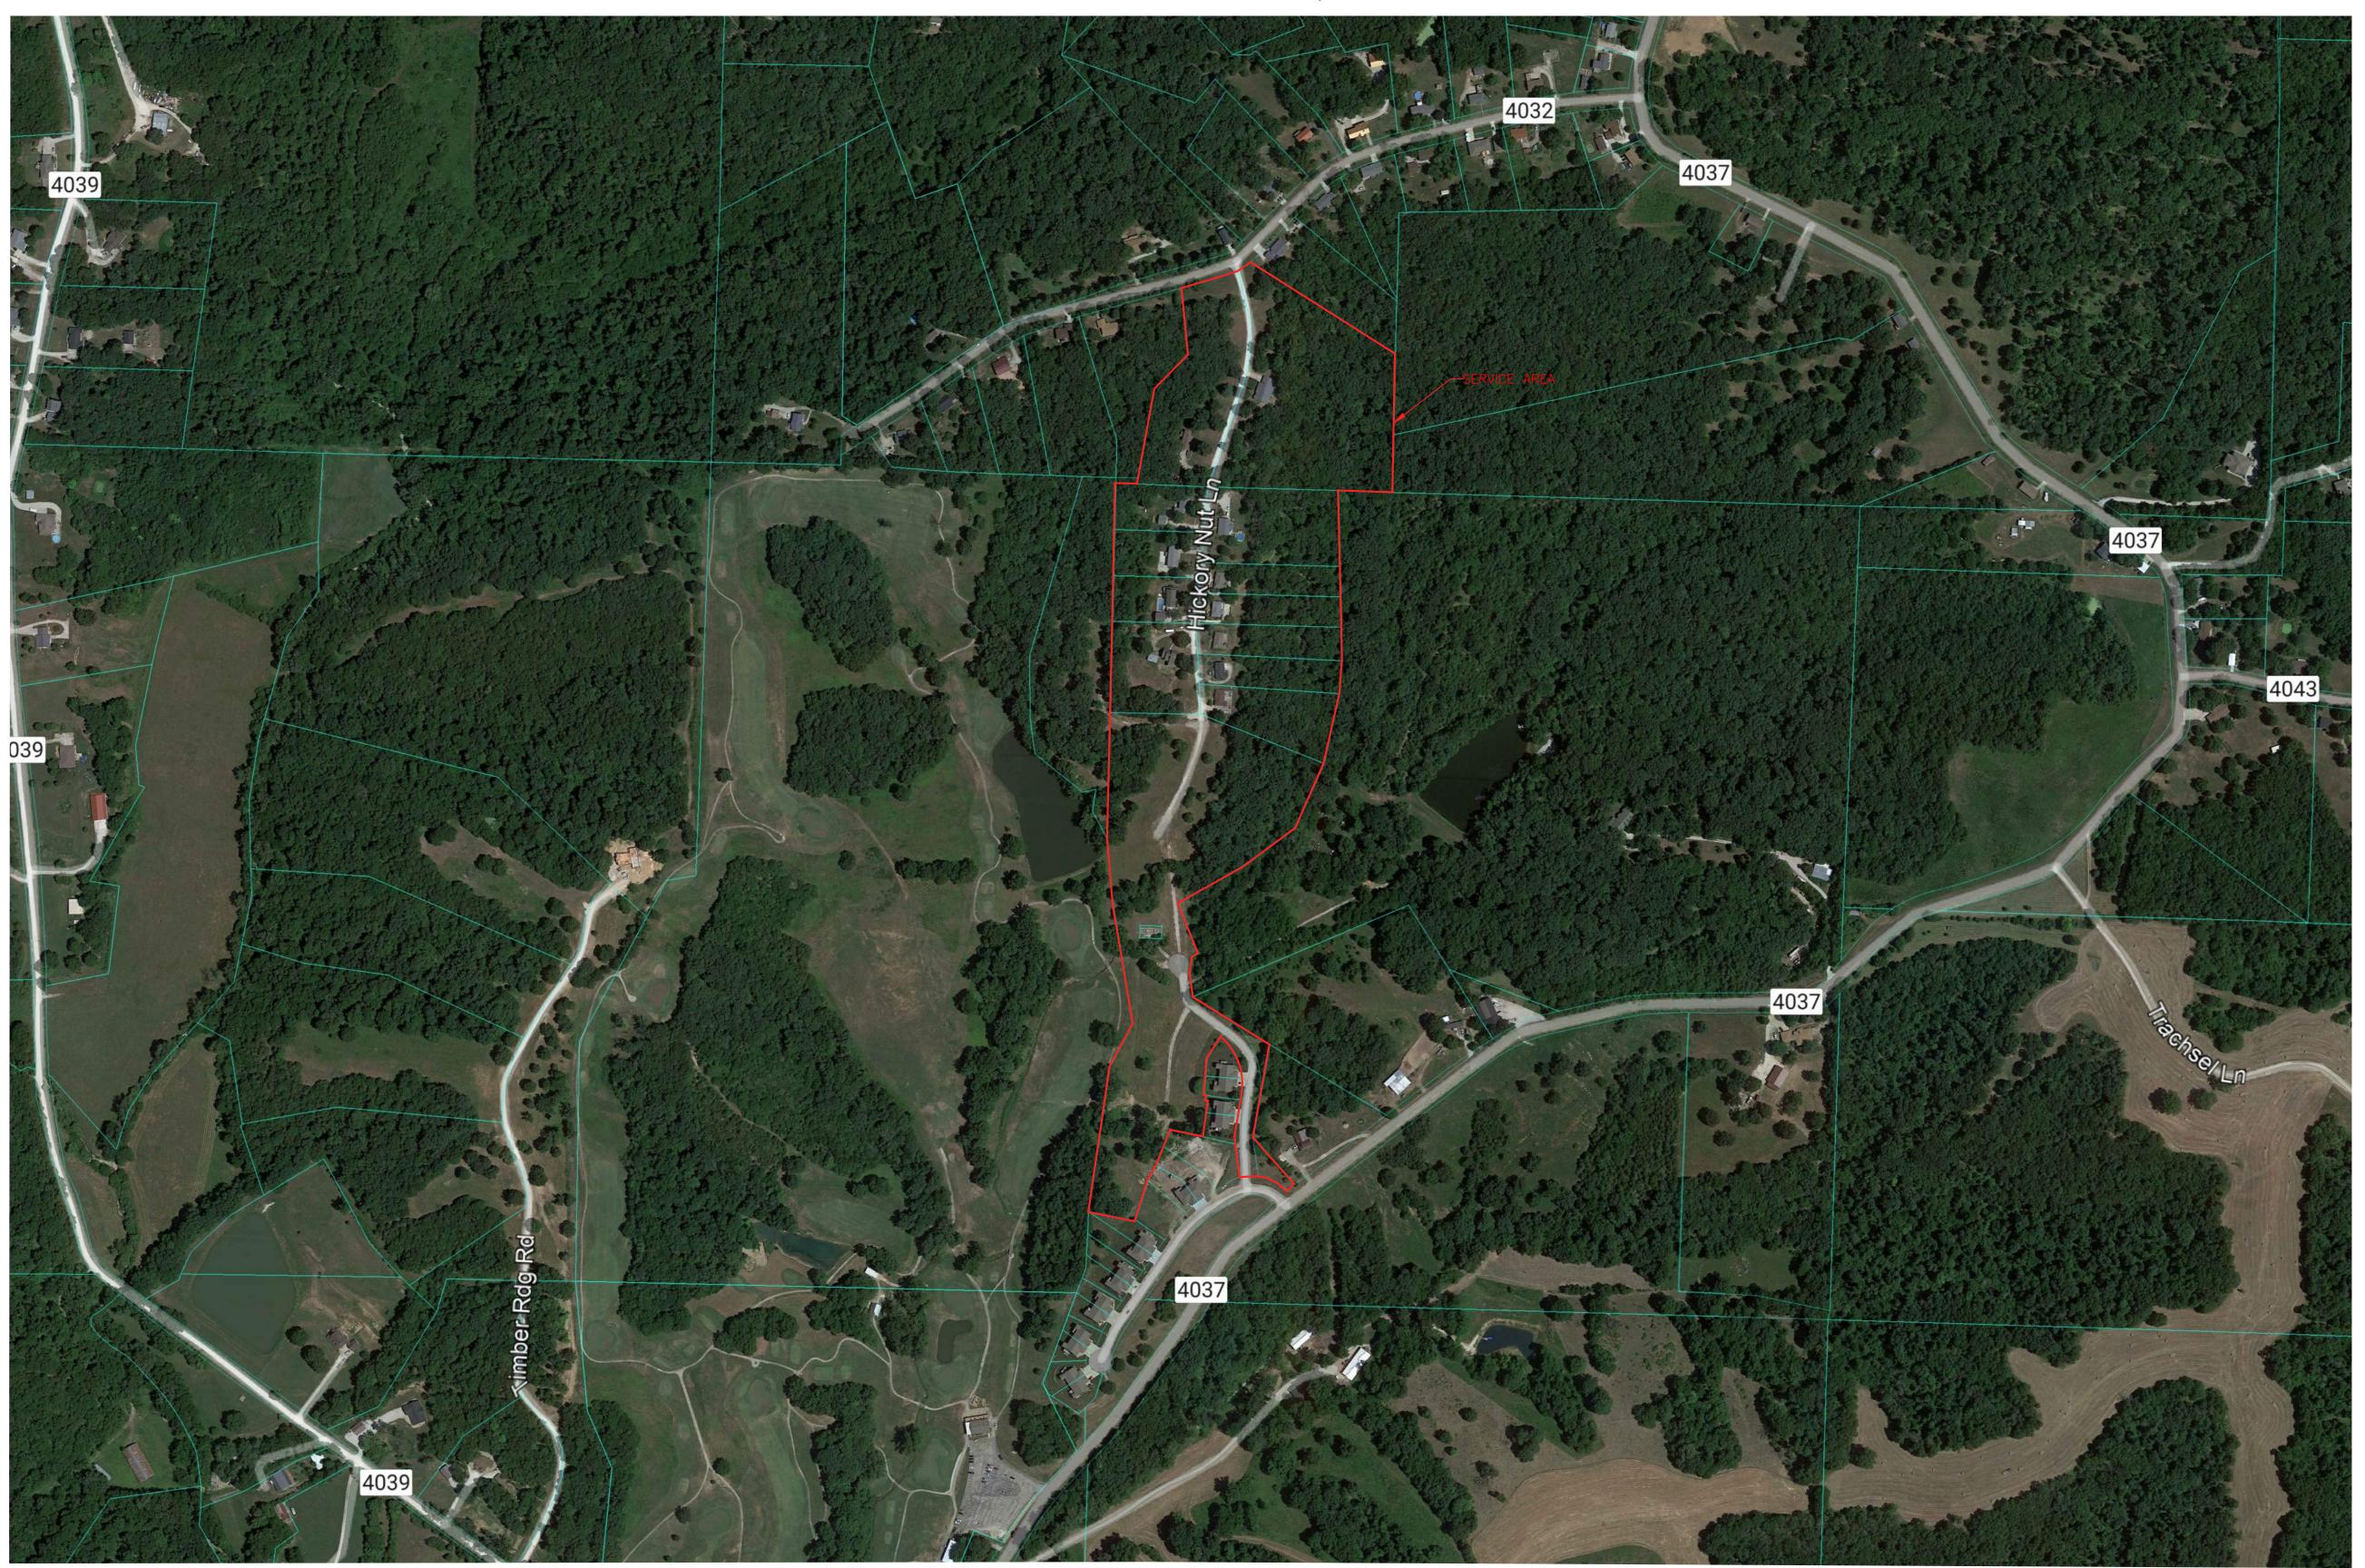

## PSC MAP DOGWOOD LAKE - MISSOURI AMERICAN WATER COMPANY (WASTEWATER) CALLAWAY, MO

## Utility Note Disclaimer:

The utilities shown hereon are depicted based on addresses provided by the system manager. 21 Design Group, Inc performed no field verification of the layout and are unable to determine the exact location at this time. The location represents approximate location only and should not be construed as being 100% accurate. It is shown to provide general service area of the system to assist with ordering title work and preparation of scope for a License Land Surveyor. This sketch should not be used to interpret encroachments.

| DATE:            | 11/11/24 |
|------------------|----------|
| PROJECT NO:      | 0596-23  |
| DRAWN BY:        | K.M.F.   |
| SCALE:           |          |
| SHEET NAME:      |          |
| SERVICE AREA MAP |          |