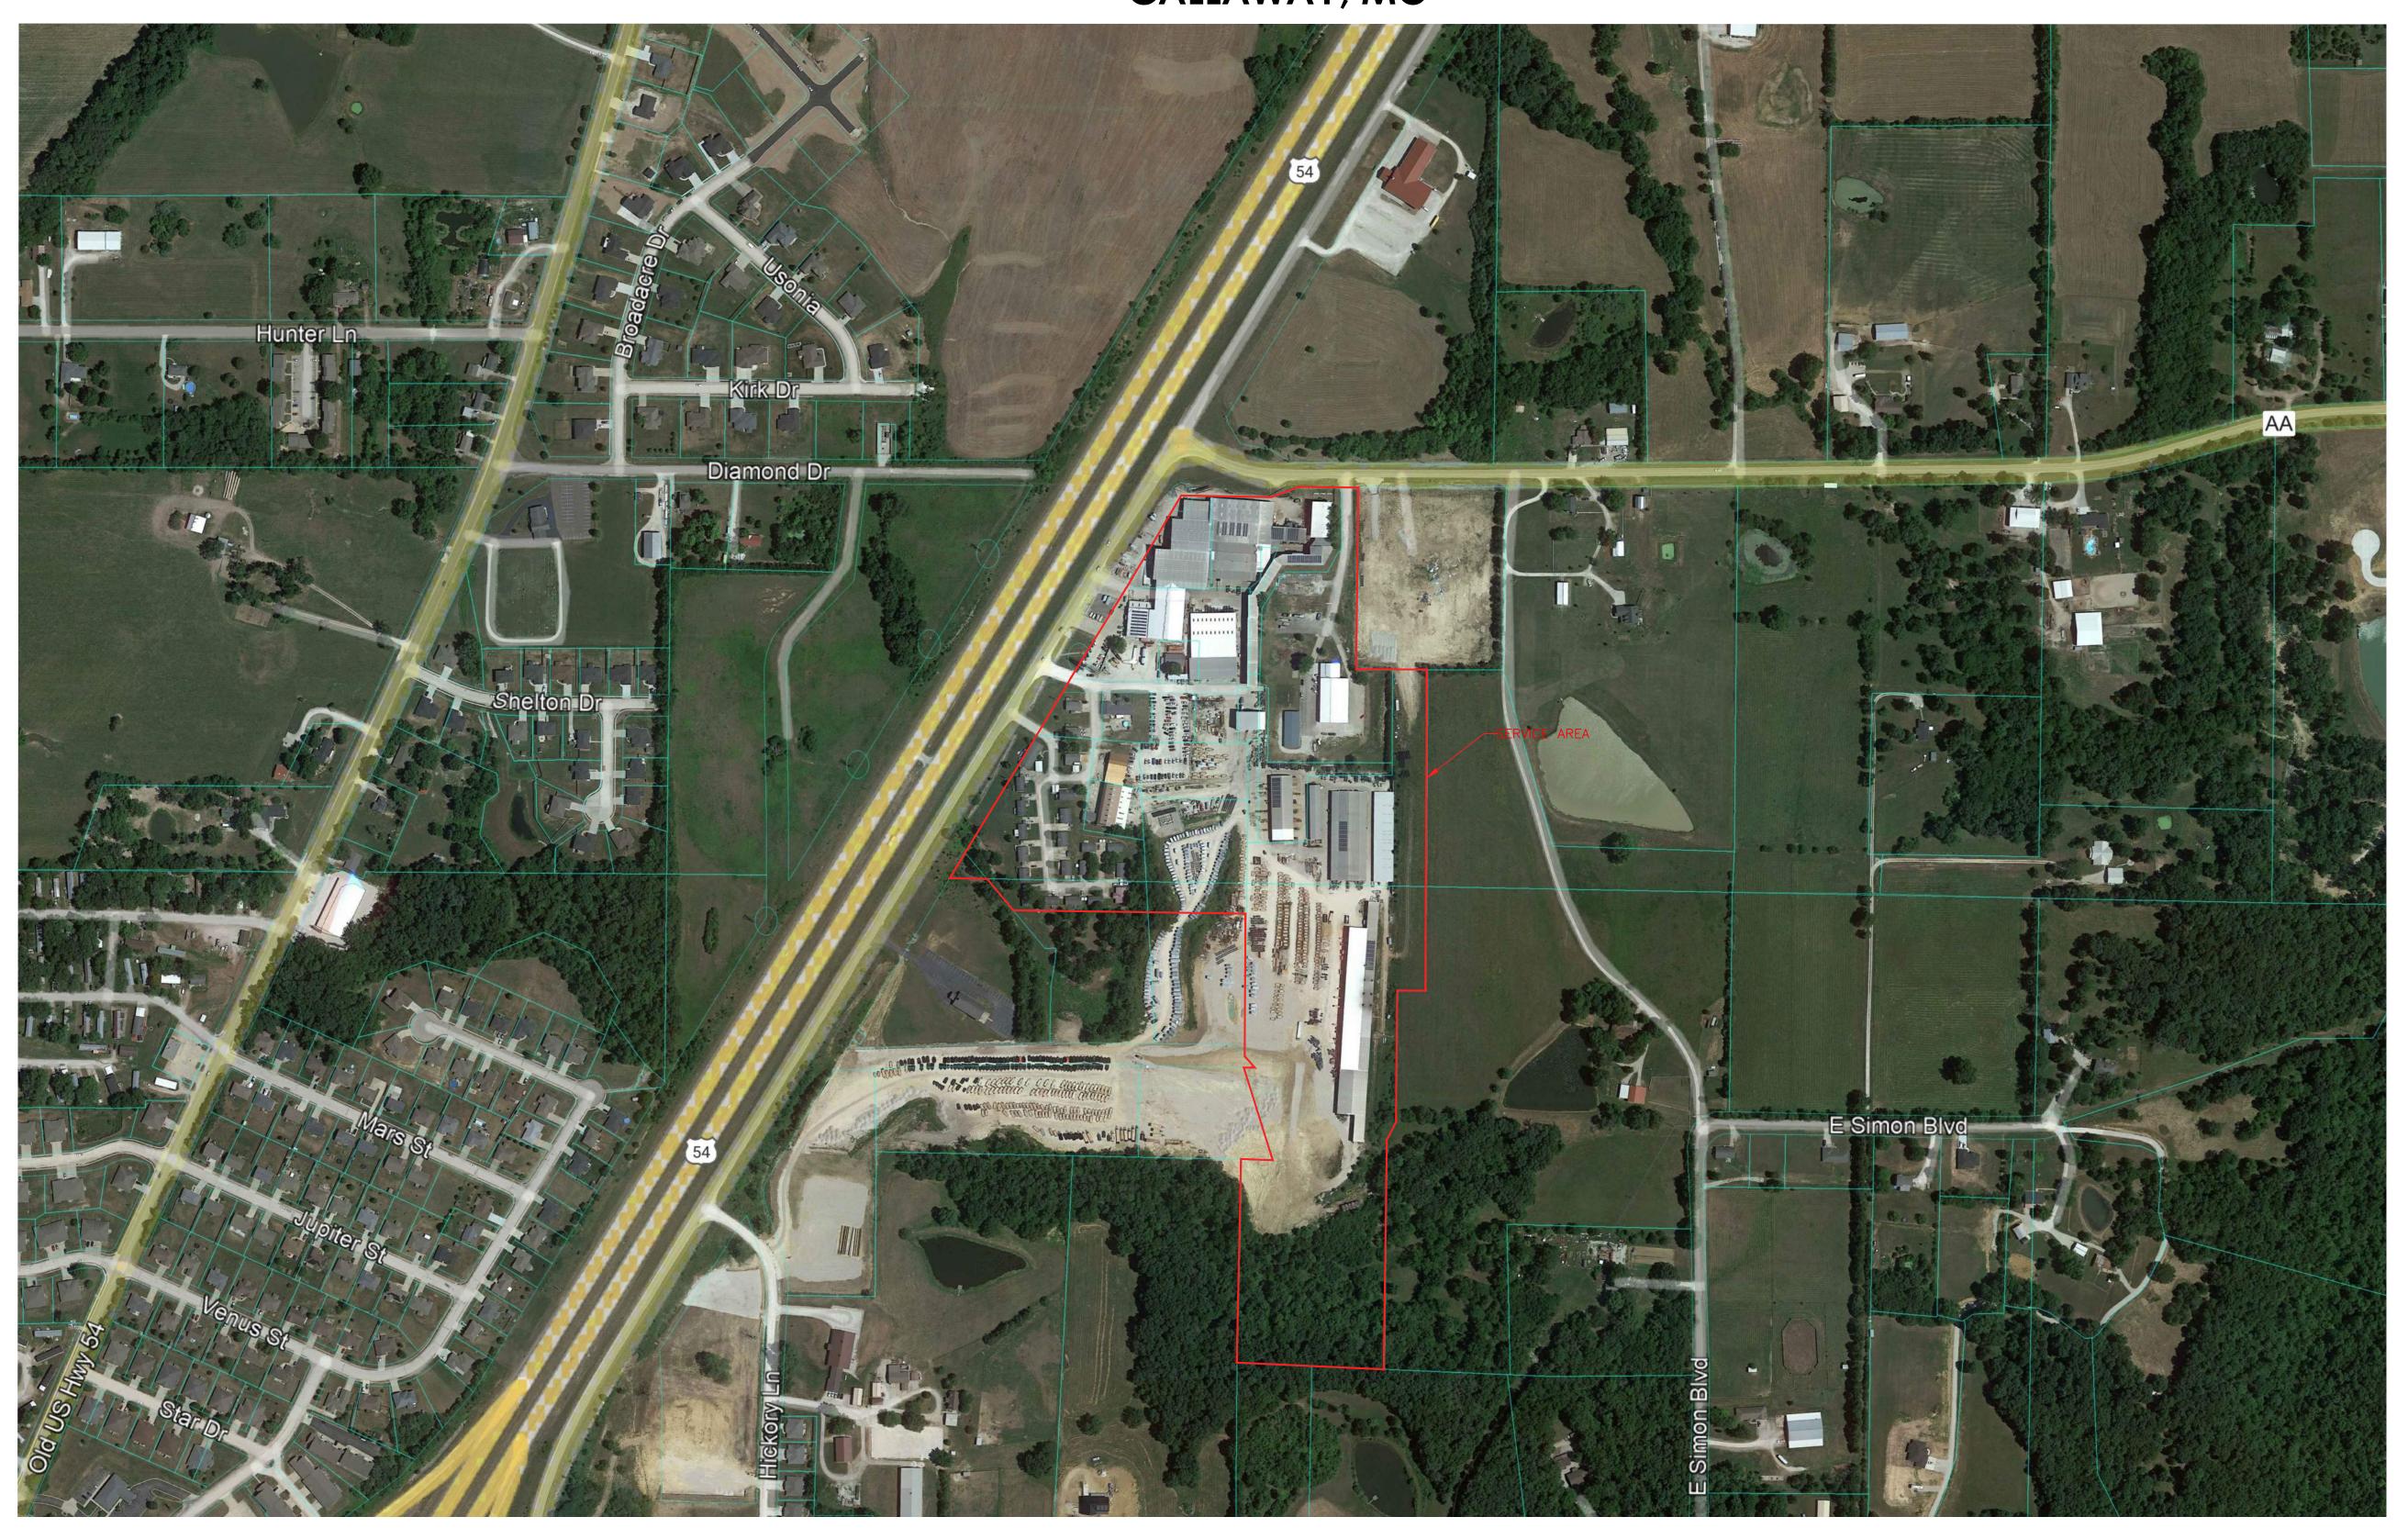

## PSC MAP EVERGREEN - MISSOURI AMERICAN WATER COMPANY (WASTEWATER) CALLAWAY, MO

## Utility Note Disclaimer:

The utilities shown hereon are depicted based on addresses provided by the system manager. 21 Design Group, Inc performed no field verification of the layout and are unable to determine the exact location at this time. The location represents approximate location only and should not be construed as being 100% accurate. It is shown to provide general service area of the system to assist with ordering title work and preparation of scope for a License Land Surveyor. This sketch should not be used to interpret encroachments.