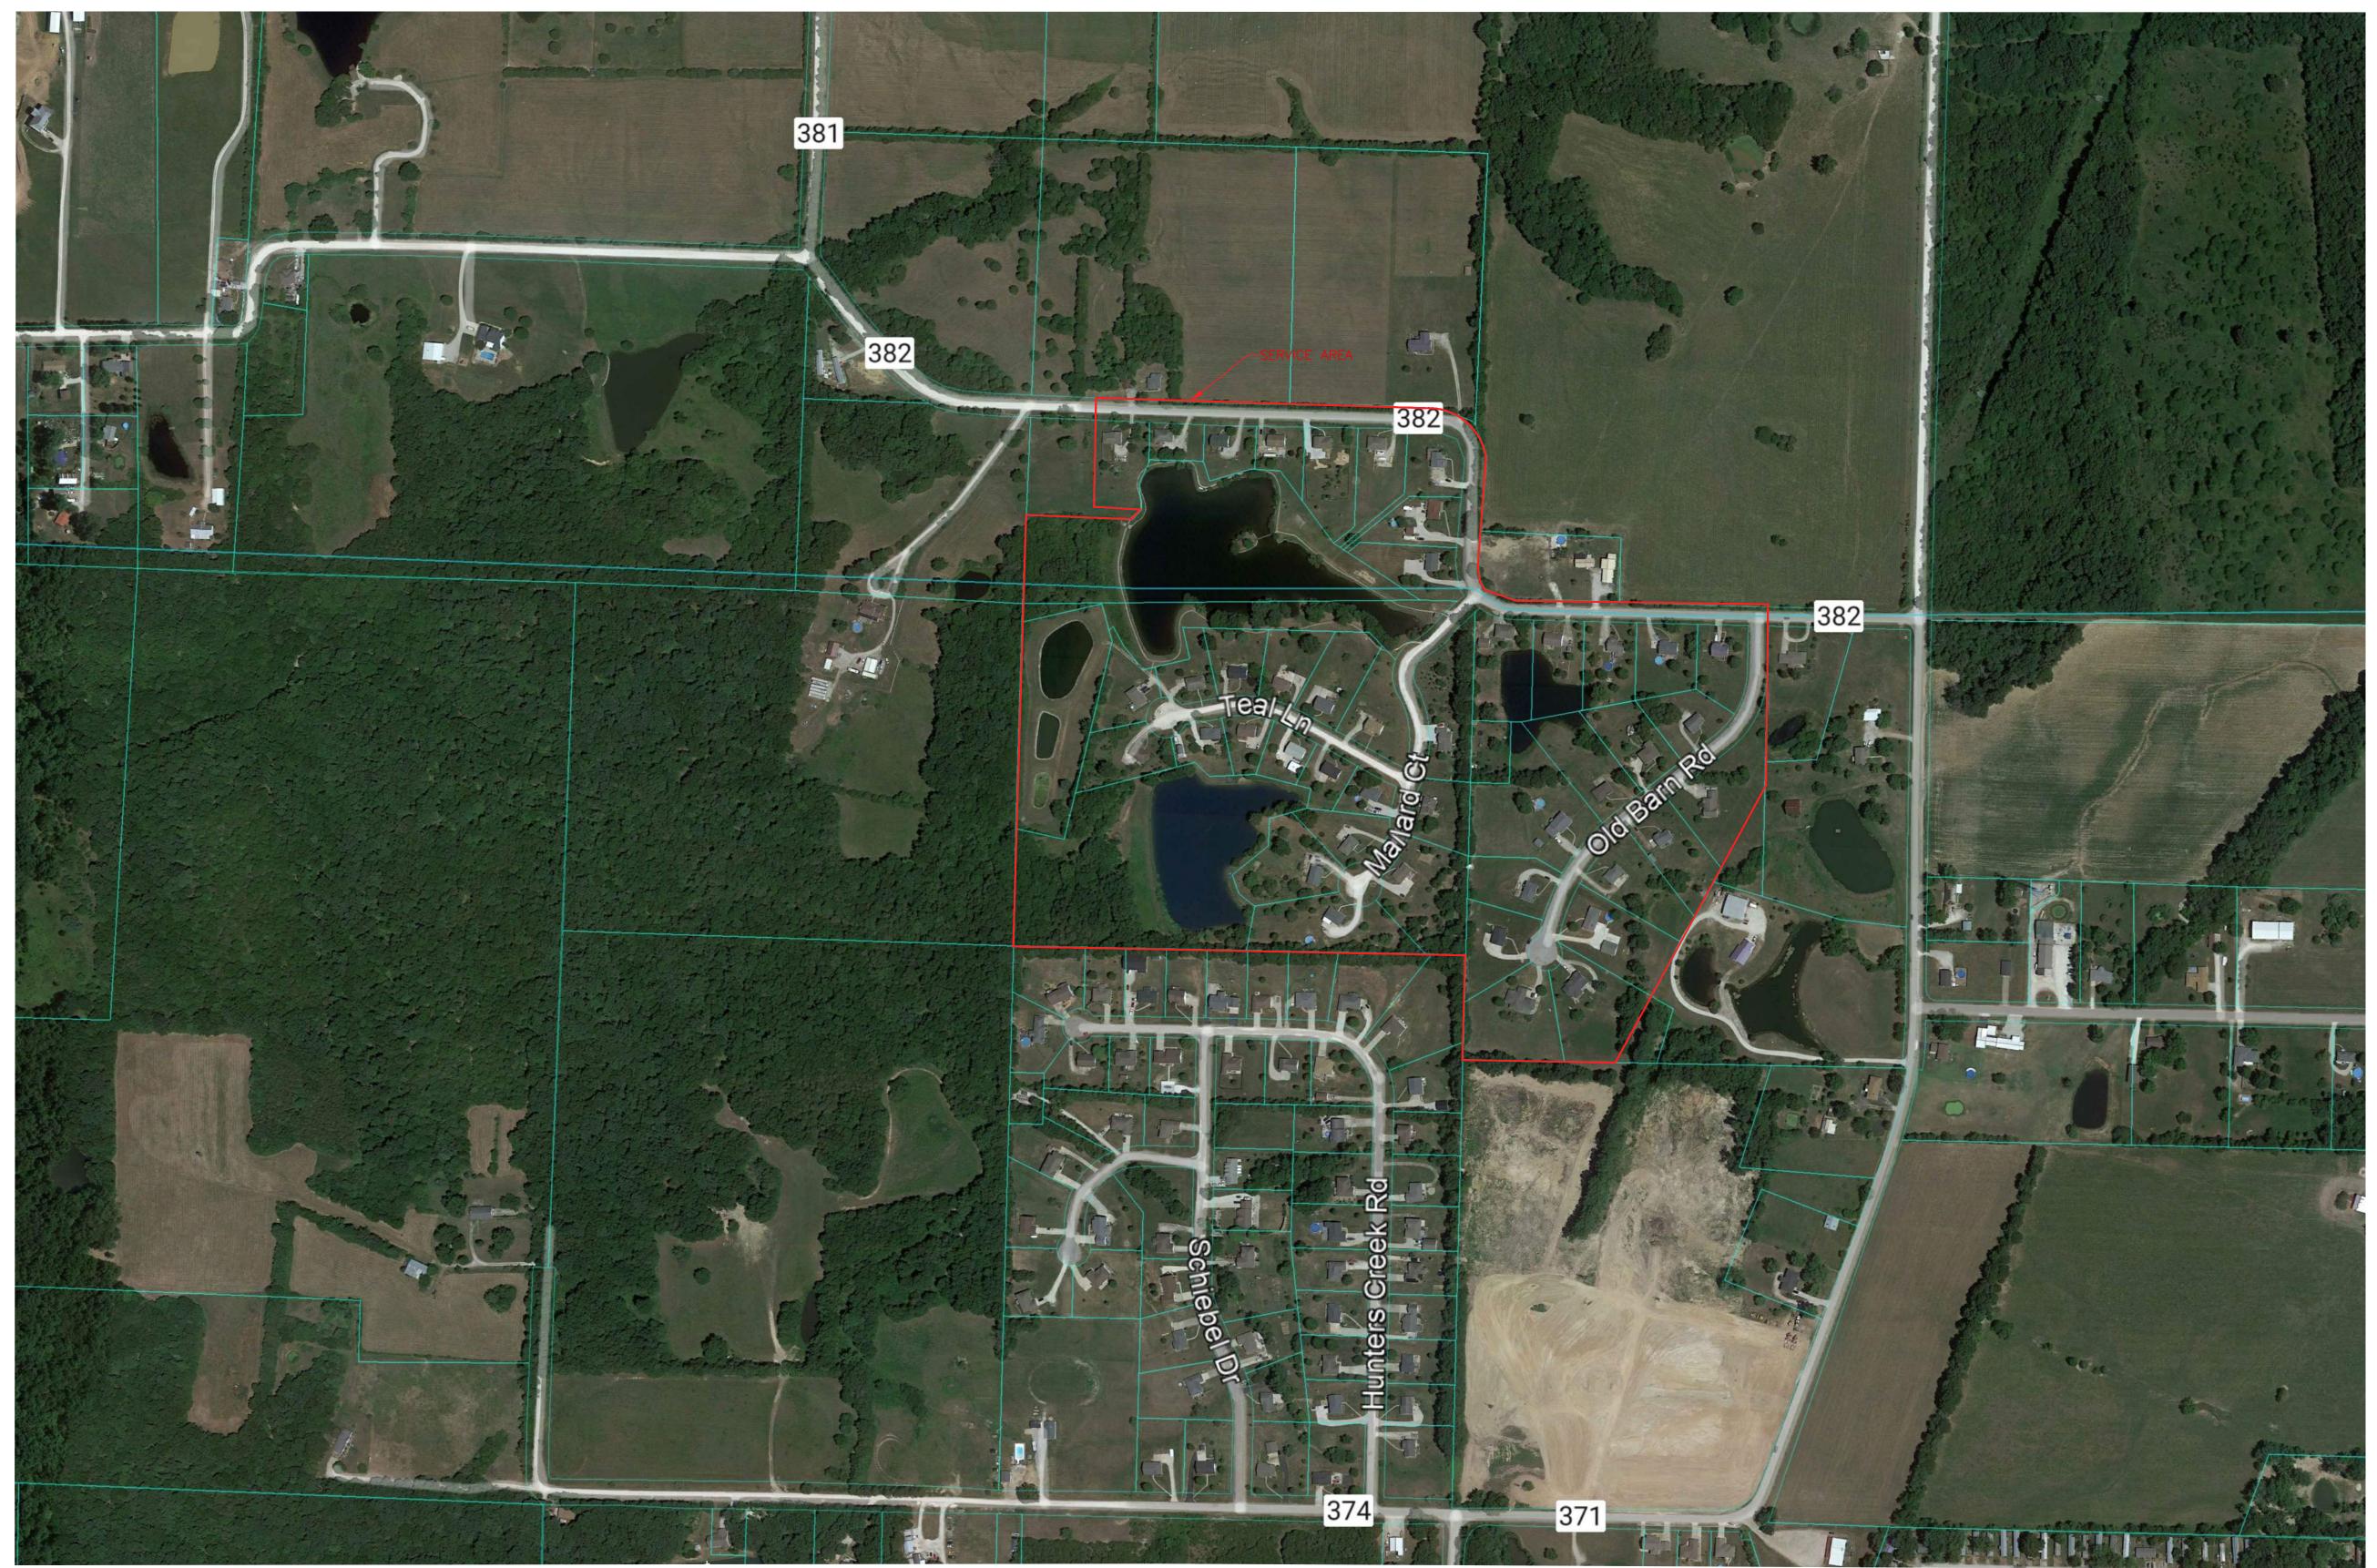

## PSC MAP GOLDEN POND - MISSOURI AMERICAN WATER COMPANY (WASTEWATER) CALLAWAY, MO

Utility Note Disclaimer:

The utilities shown hereon are depicted based on addresses provided by the system manager. 21 Design Group, Inc performed no field verification of the layout and are unable to determine the exact location at this time. The location represents approximate location only and should not be construed as being 100% accurate. It is shown to provide general service area of the system to assist with ordering title work and preparation of scope for a License Land Surveyor. This sketch should not be used to interpret encroachments.