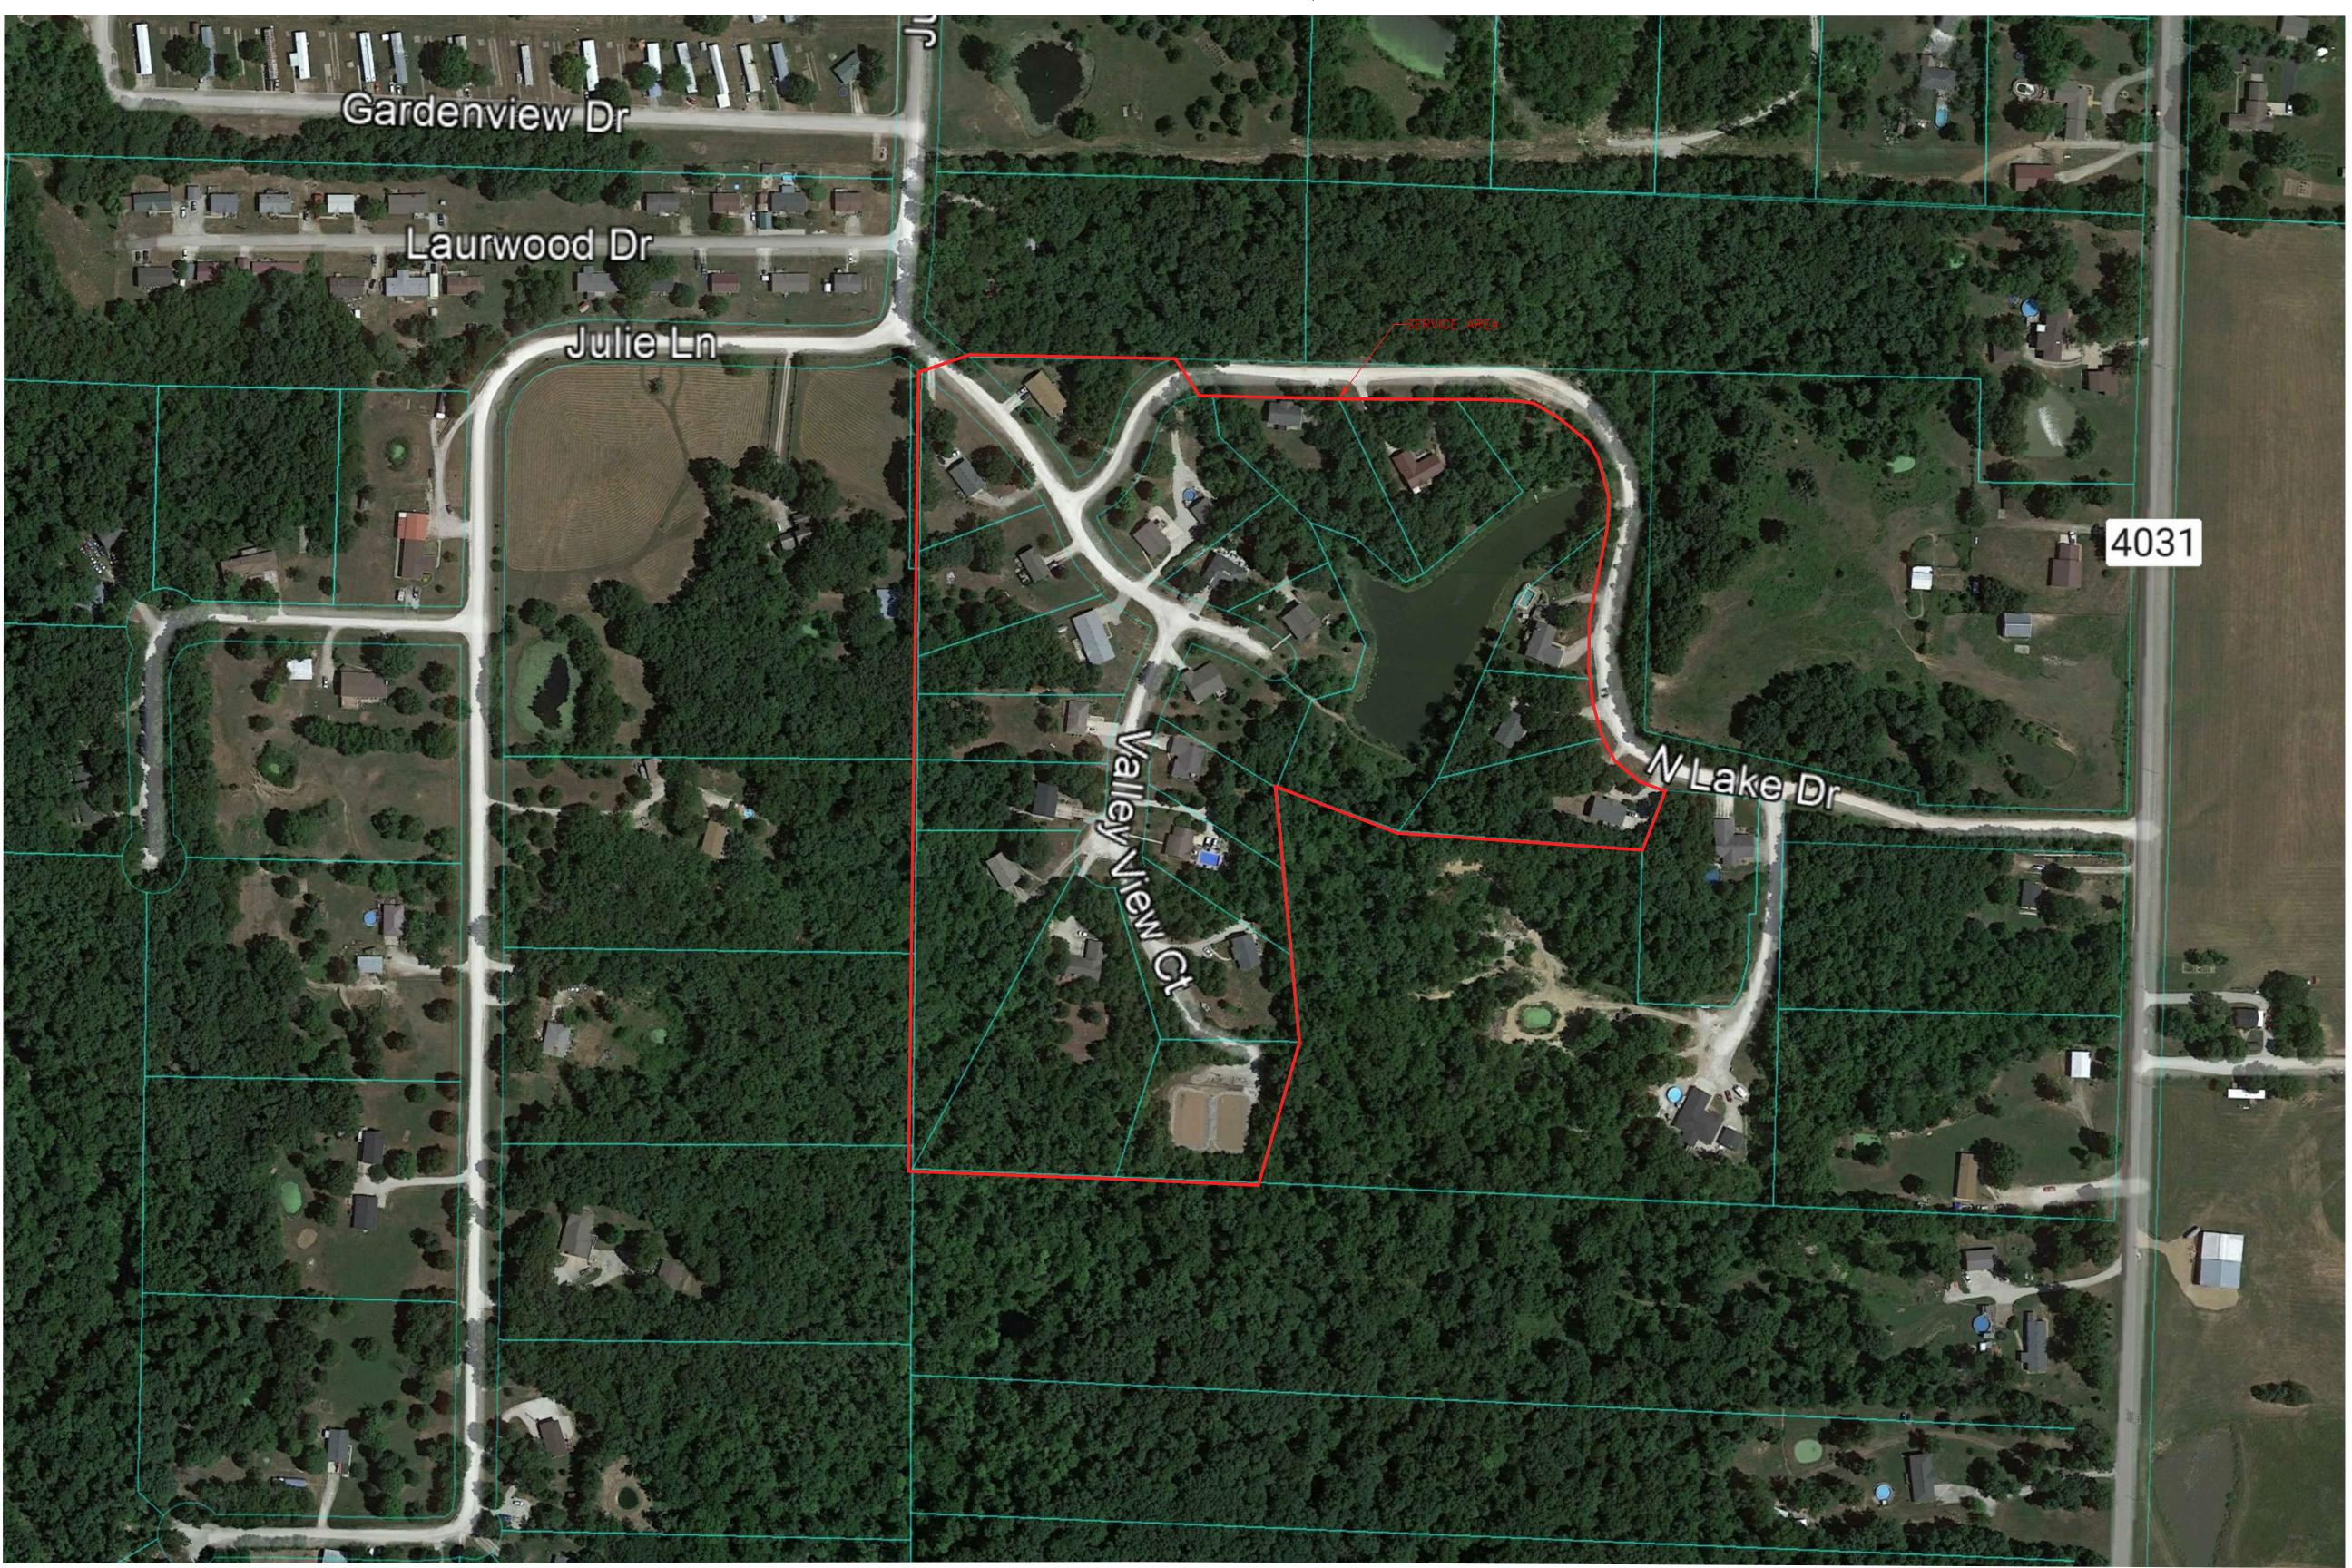

## PSC MAP HIDDEN VALLEY - MISSOURI AMERICAN WATER COMPANY (WASTEWATER) CALLAWAY, MO

## Utility Note Disclaimer:

The utilities shown hereon are depicted based on addresses provided by the system manager. 21 Design Group, Inc performed no field verification of the layout and are unable to determine the exact location at this time. The location represents approximate location only and should not be construed as being 100% accurate. It is shown to provide general service area of the system to assist with ordering title work and preparation of scope for a License Land Surveyor. This sketch should not be used to interpret encroachments.