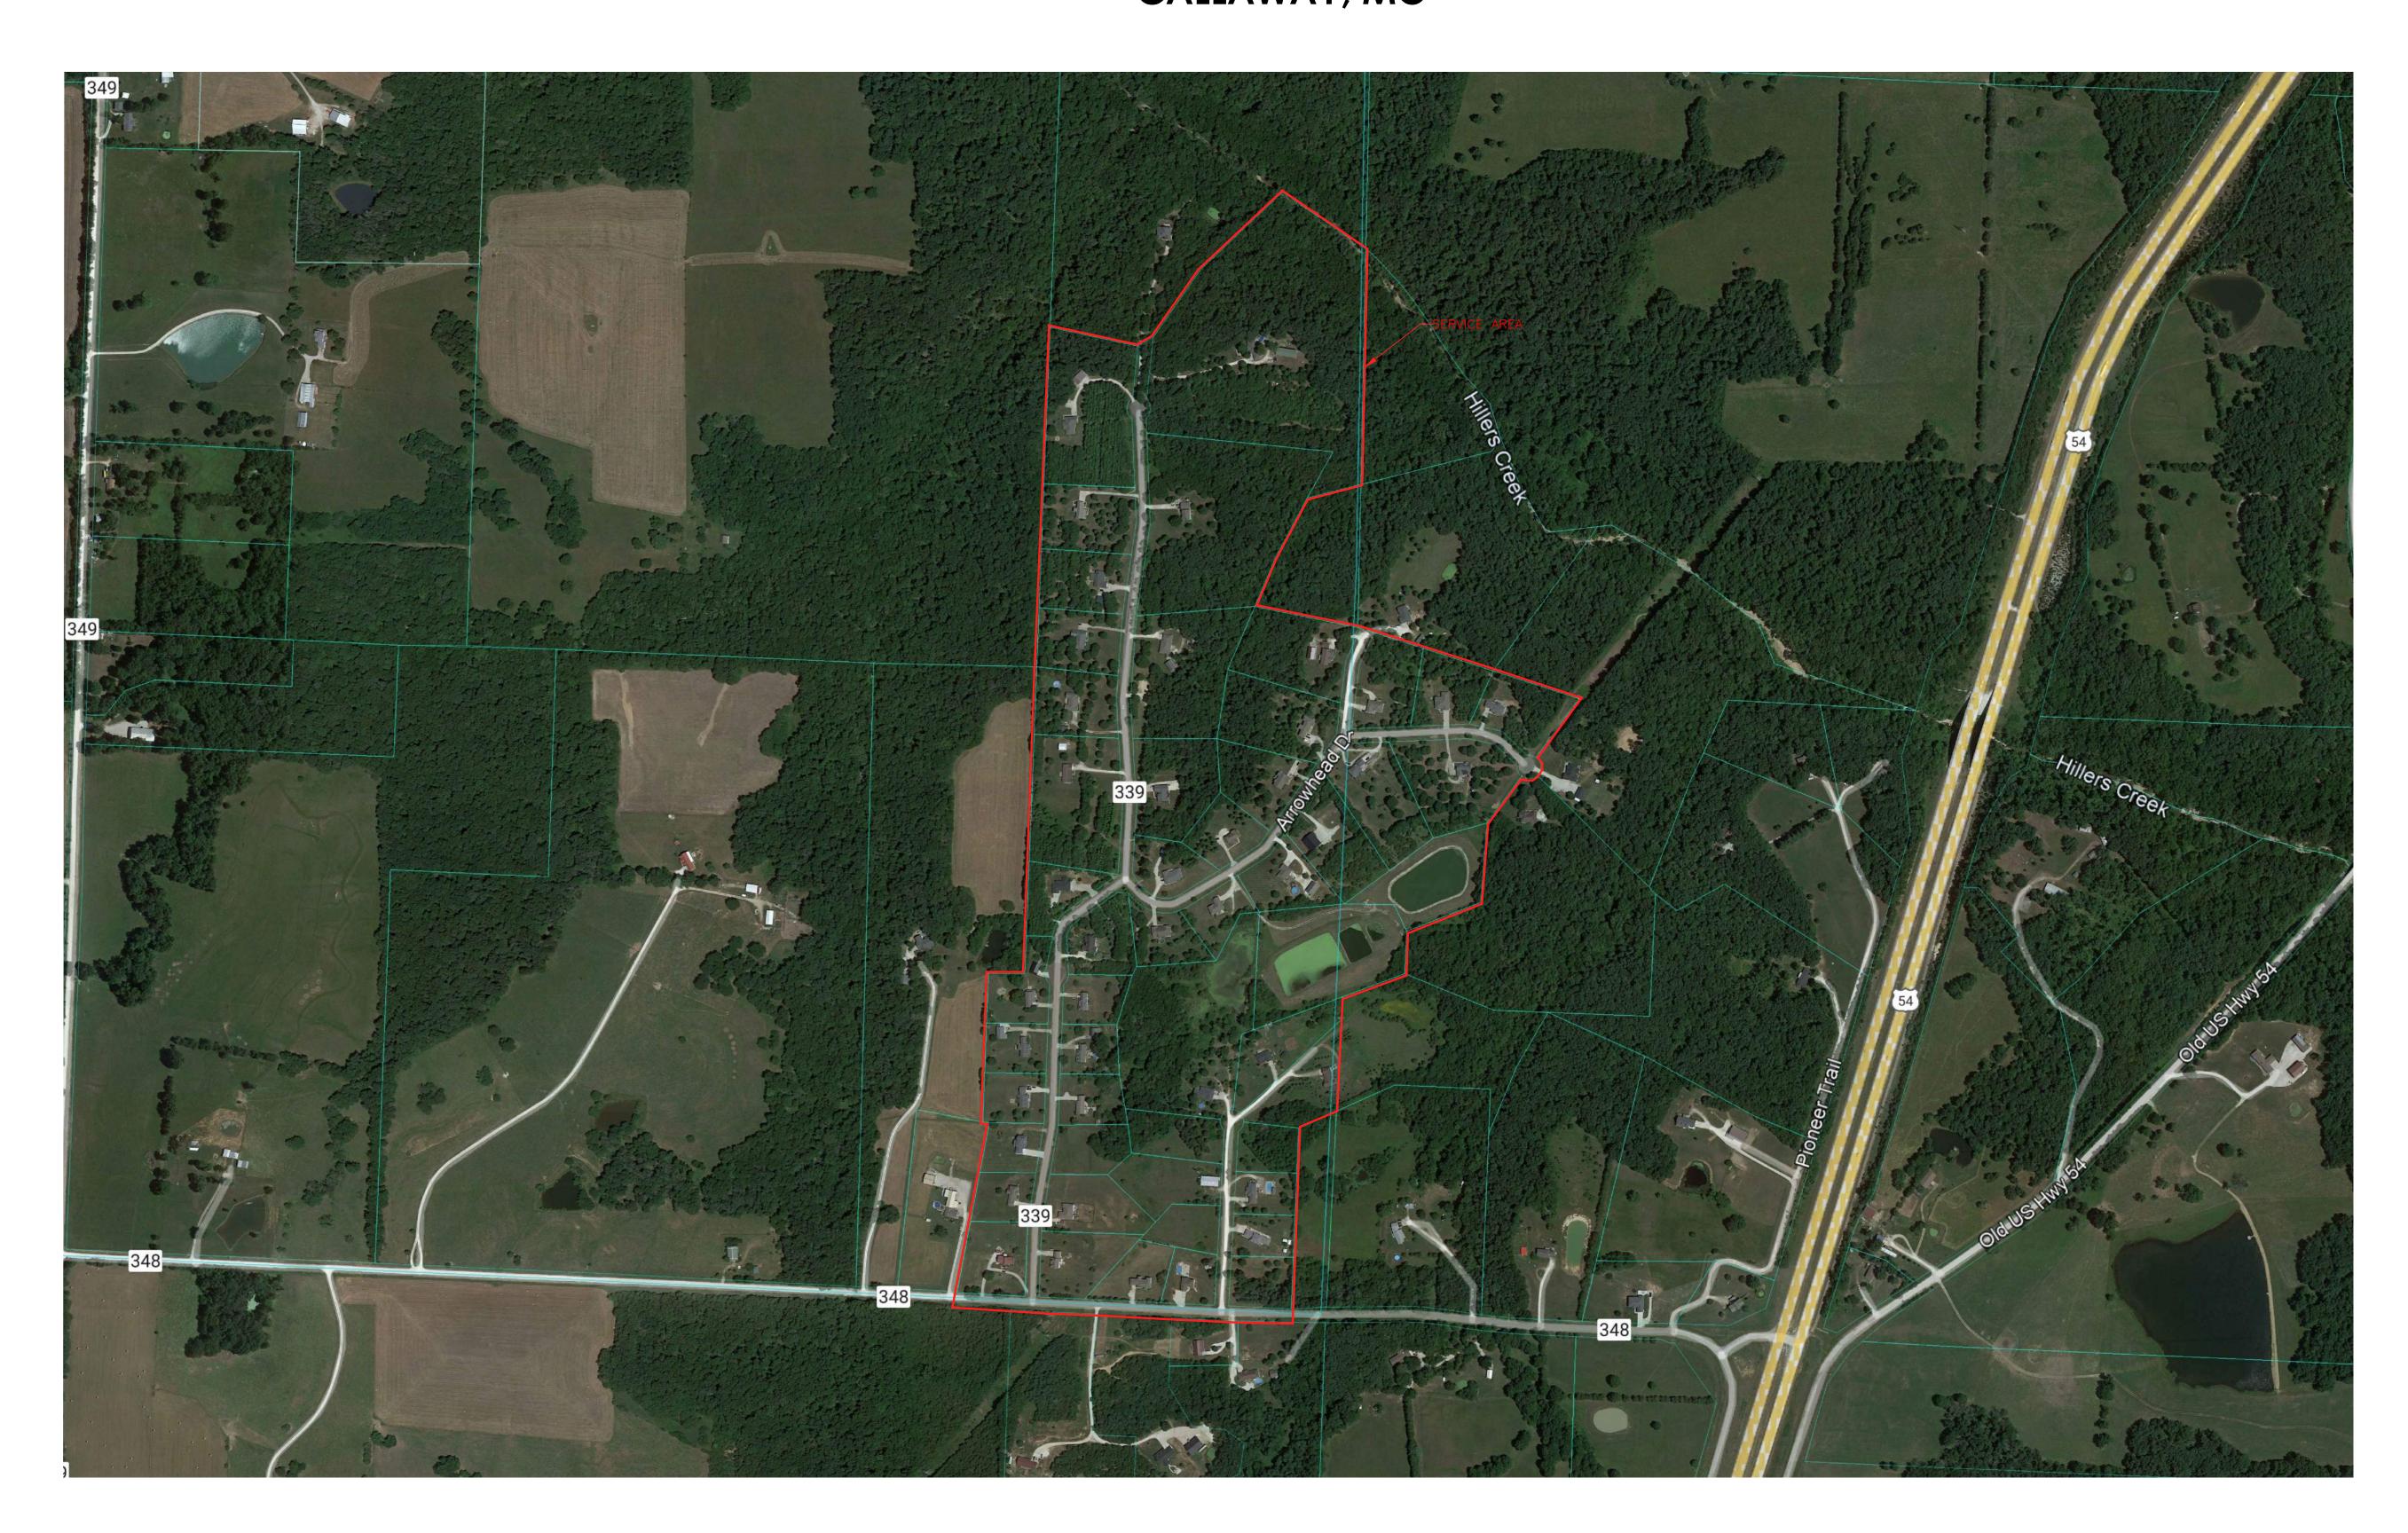

## PSC MAP HILLER'S CREEK - MISSOURI AMERICAN WATER COMPANY (WASTEWATER) CALLAWAY, MO

## Utility Note Disclaimer:

The utilities shown hereon are depicted based on addresses provided by the system manager. 21 Design Group, Inc performed no field verification of the layout and are unable to determine the exact location at this time. The location represents approximate location only and should not be construed as being 100% accurate. It is shown to provide general service area of the system to assist with ordering title work and preparation of scope for a License Land Surveyor. This sketch should not be used to interpret encroachments.