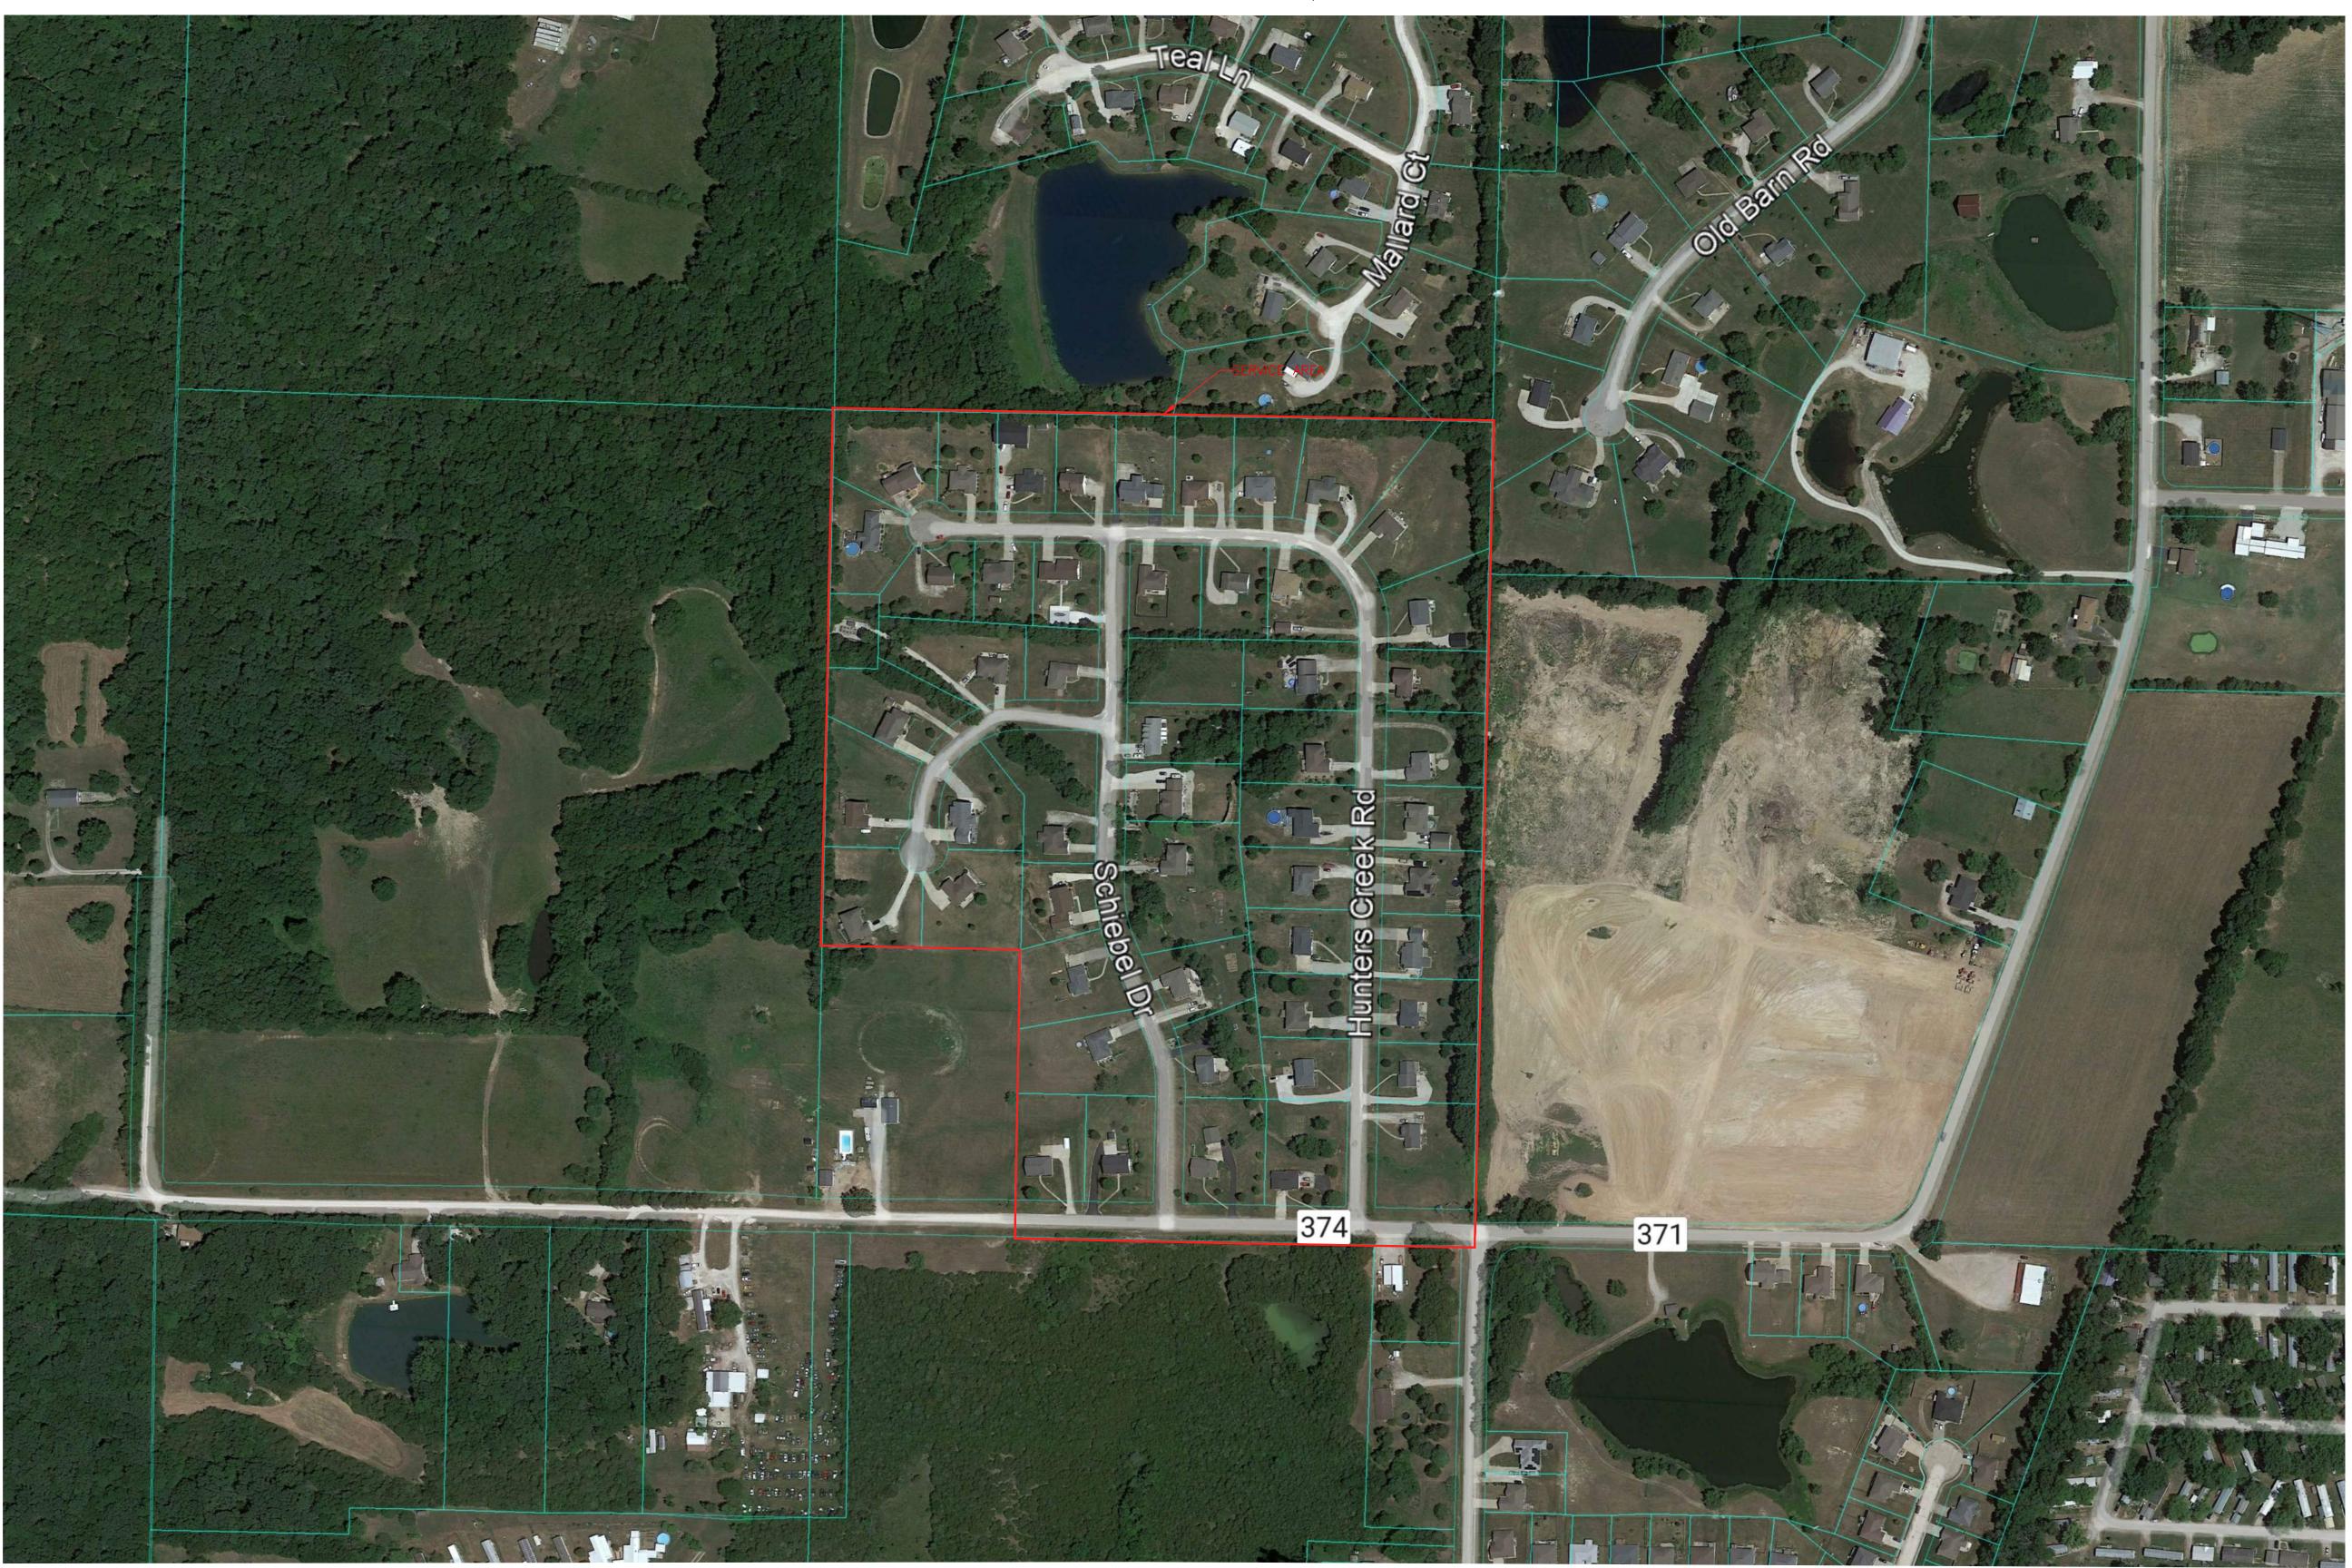

## PSC MAP HUNTER'S CREEK - MISSOURI AMERICAN WATER COMPANY (WASTEWATER) CALLAWAY, MO

## Utility Note Disclaimer:

The utilities shown hereon are depicted based on addresses provided by the system manager. 21 Design Group, Inc performed no field verification of the layout and are unable to determine the exact location at this time. The location represents approximate location only and should not be construed as being 100% accurate. It is shown to provide general service area of the system to assist with ordering title work and preparation of scope for a License Land Surveyor. This sketch should not be used to interpret encroachments.