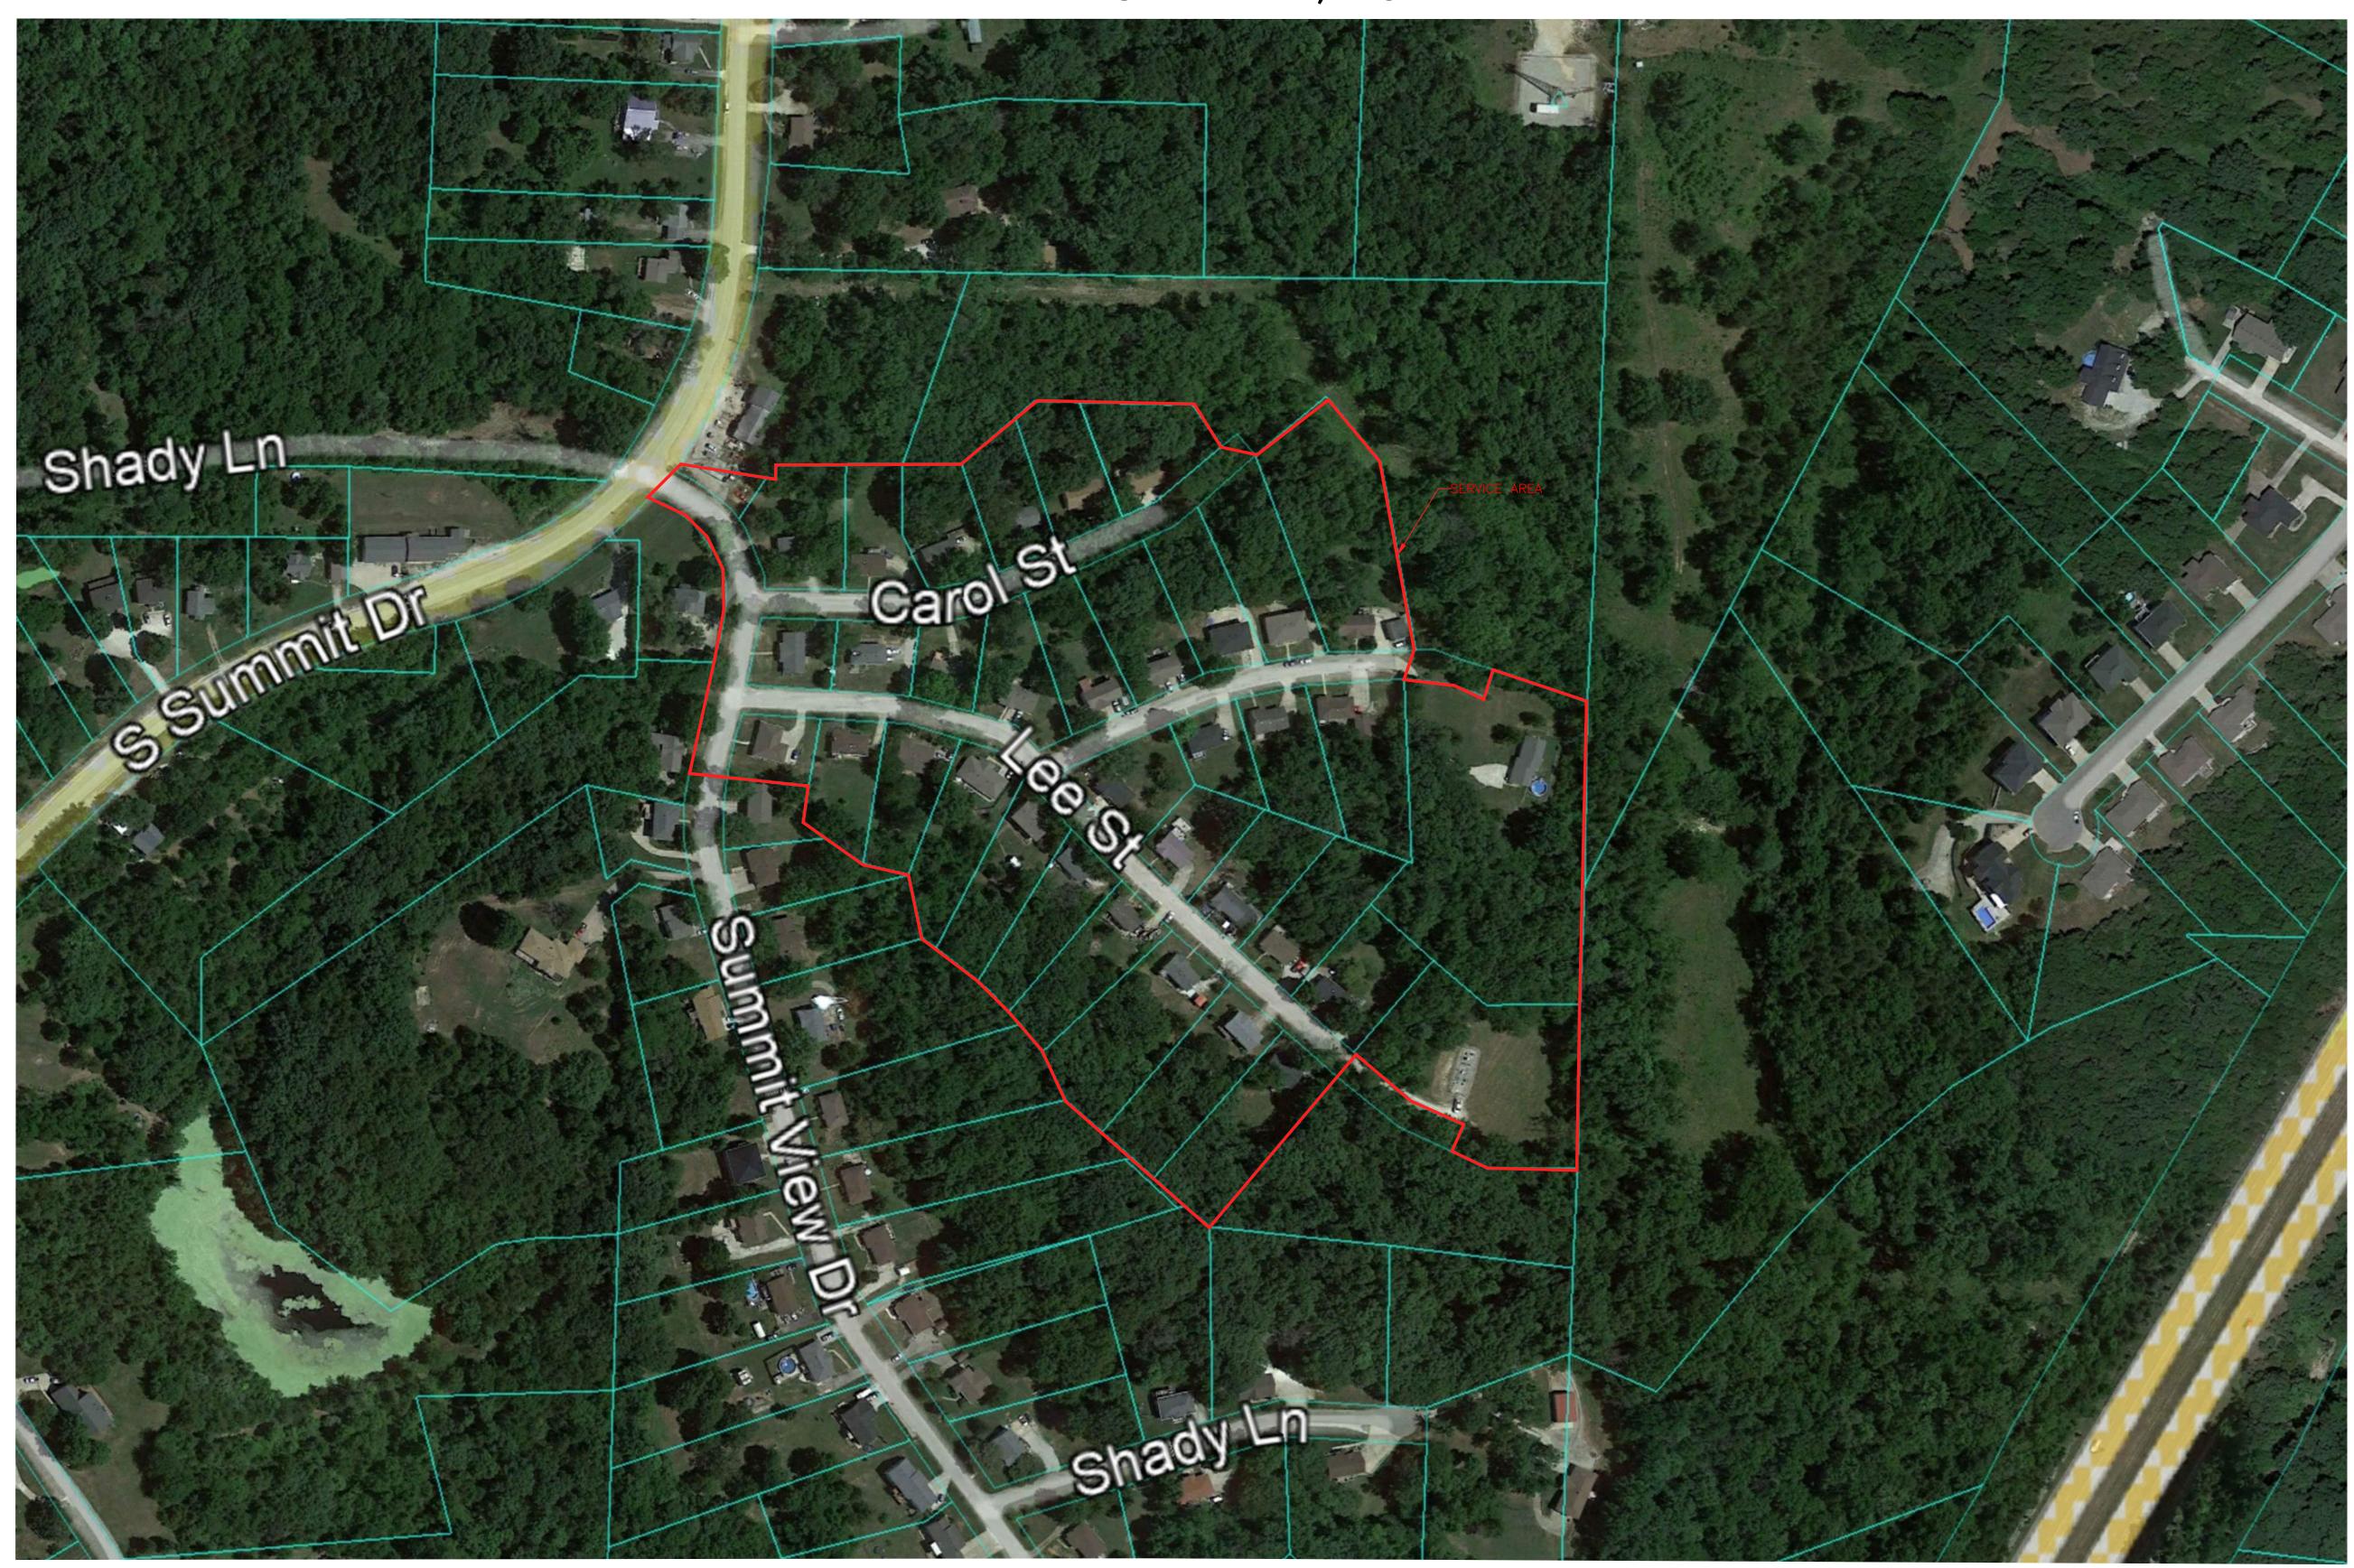

## PSC MAP LEE STREET - MISSOURI AMERICAN WATER COMPANY (WASTEWATER) CALLAWAY, MO

## Utility Note Disclaimer:

The utilities shown hereon are depicted based on addresses provided by the system manager. 21 Design Group, Inc performed no field verification of the layout and are unable to determine the exact location at this time. The location represents approximate location only and should not be construed as being 100% accurate. It is shown to provide general service area of the system to assist with ordering title work and preparation of scope for a License Land Surveyor. This sketch should not be used to interpret encroachments.