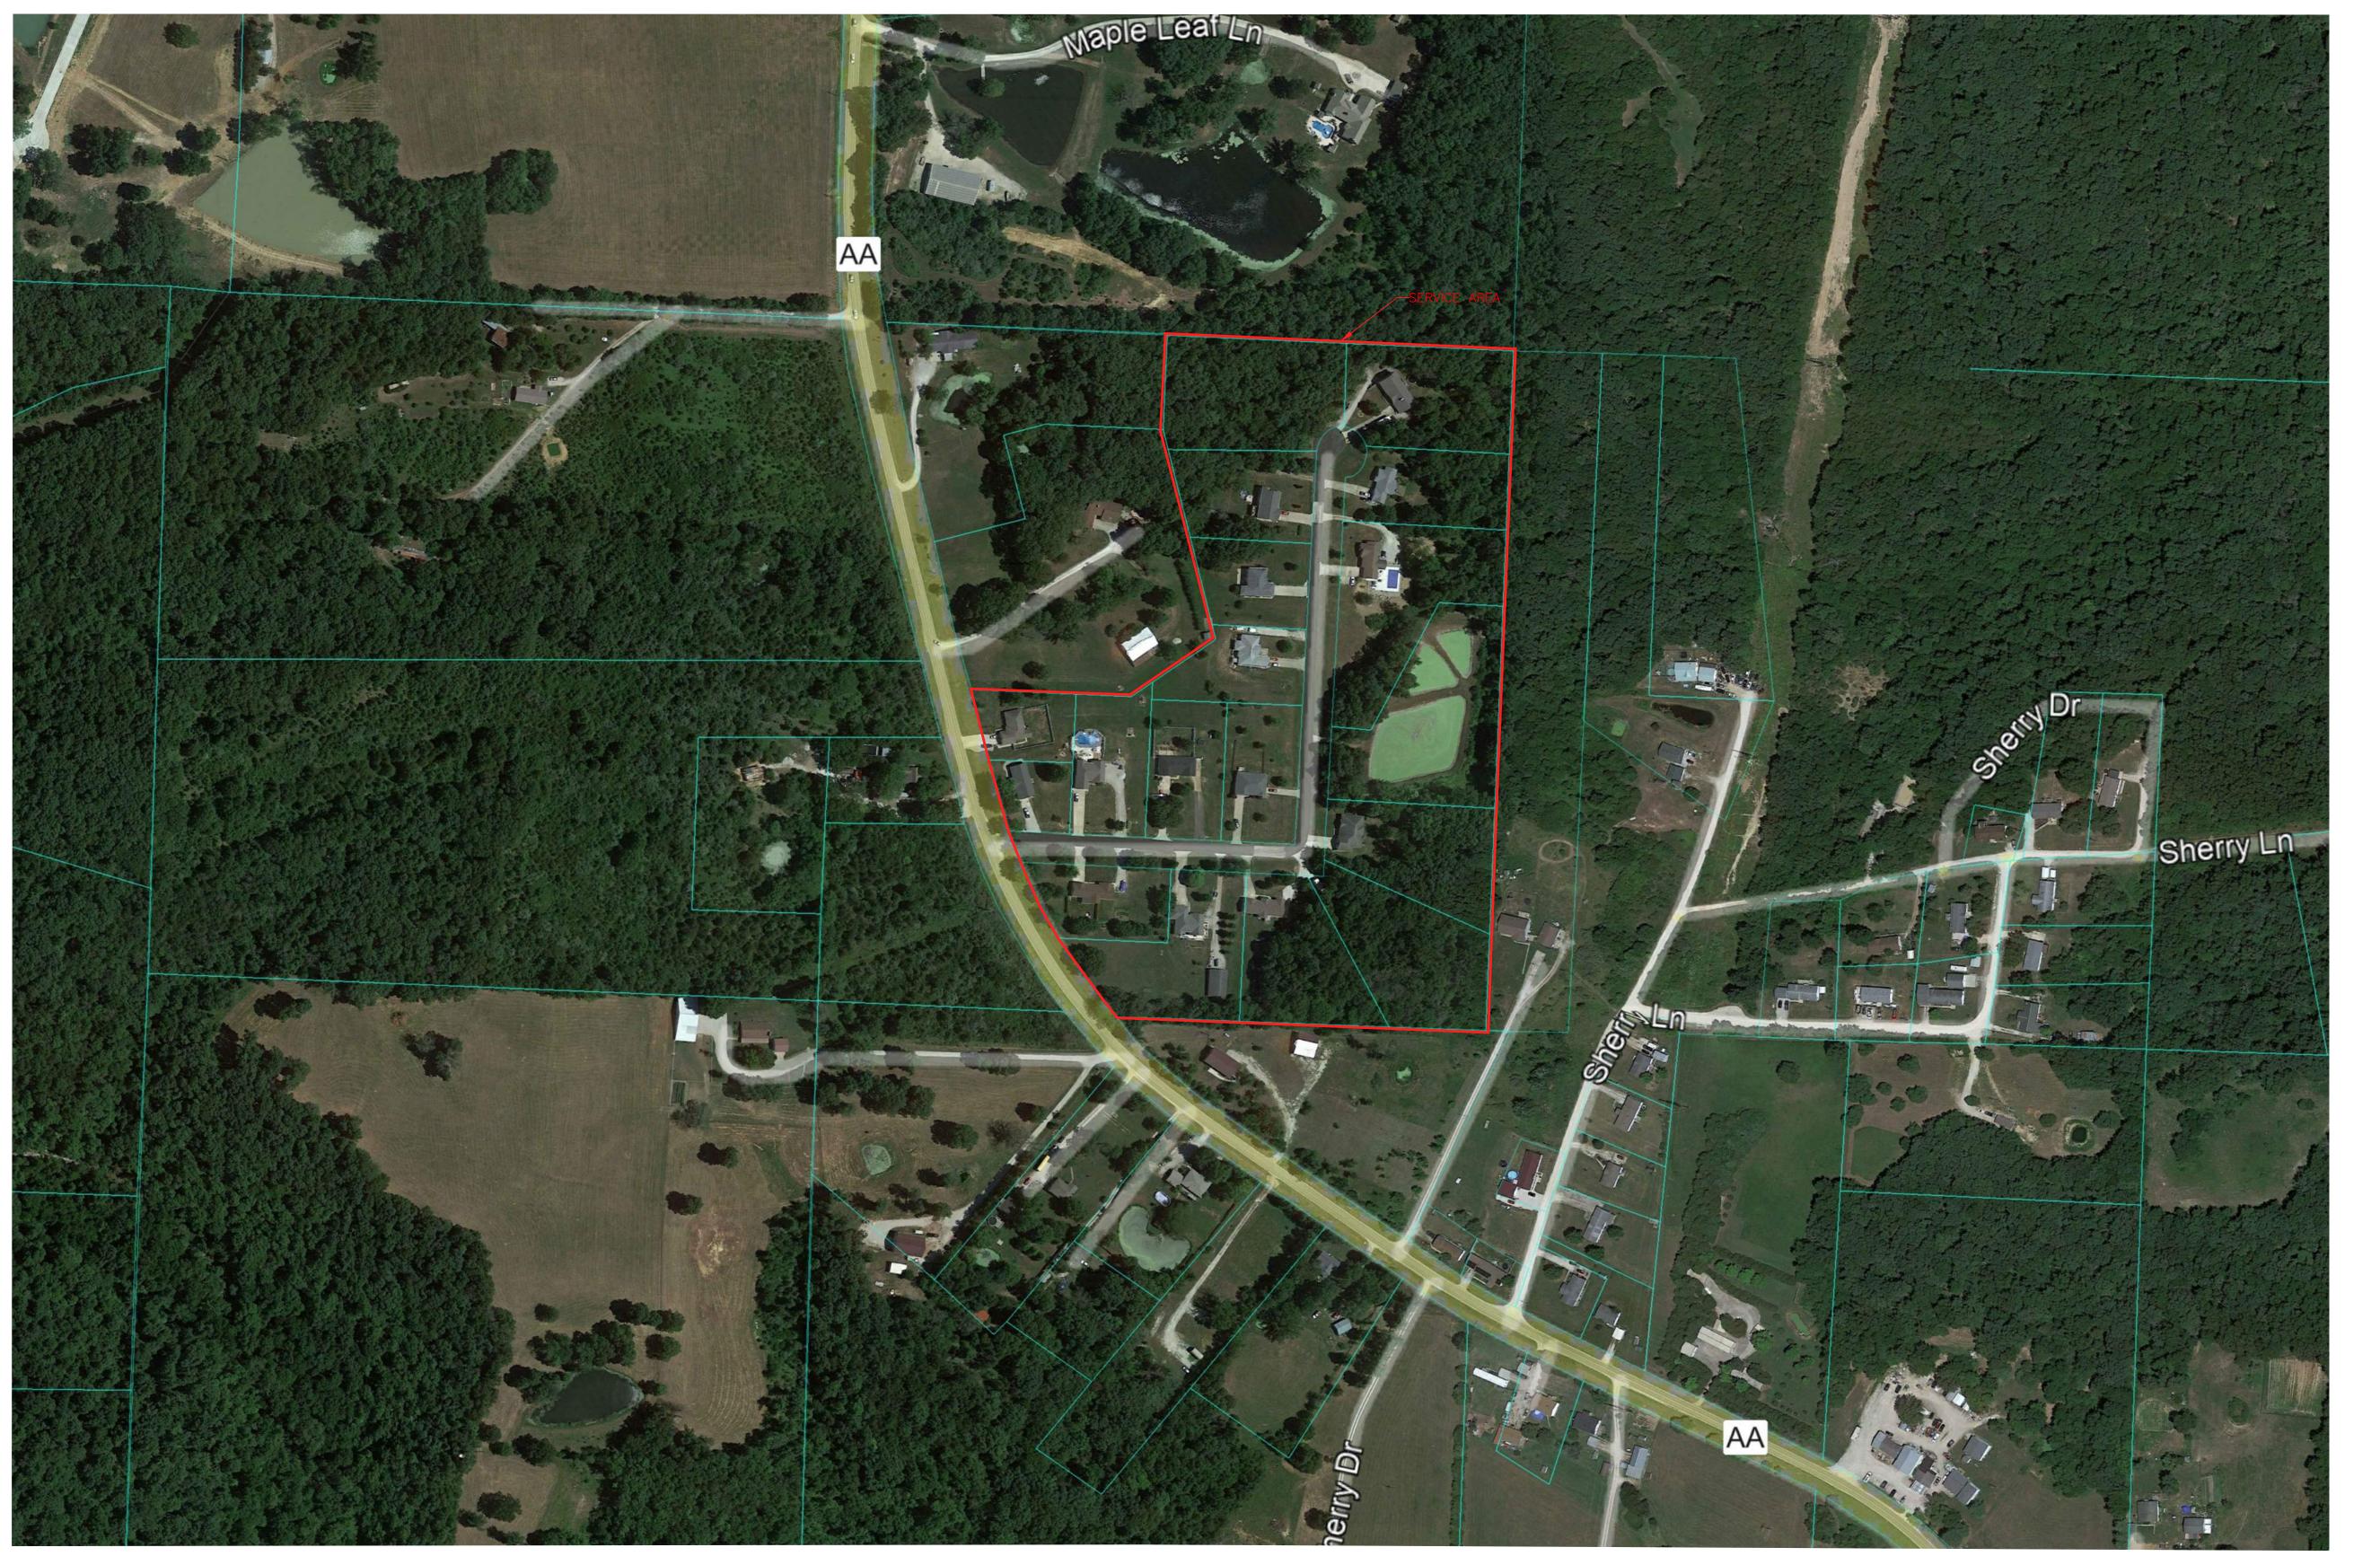

## PSC MAP MAPLE LEAF - MISSOURI AMERICAN WATER COMPANY (WASTEWATER) CALLAWAY, MO

## Utility Note Disclaimer:

The utilities shown hereon are depicted based on addresses provided by the system manager. 21 Design Group, Inc performed no field verification of the layout and are unable to determine the exact location at this time. The location represents approximate location only and should not be construed as being 100% accurate. It is shown to provide general service area of the system to assist with ordering title work and preparation of scope for a License Land Surveyor. This sketch should not be used to interpret encroachments.

| DATE:            | 11/11 |
|------------------|-------|
| PROJECT NO:      | 0596  |
| DRAWN BY:        | K     |
| SCALE:           |       |
| SHEET NAME:      |       |
| SERVICE AREA MAP |       |