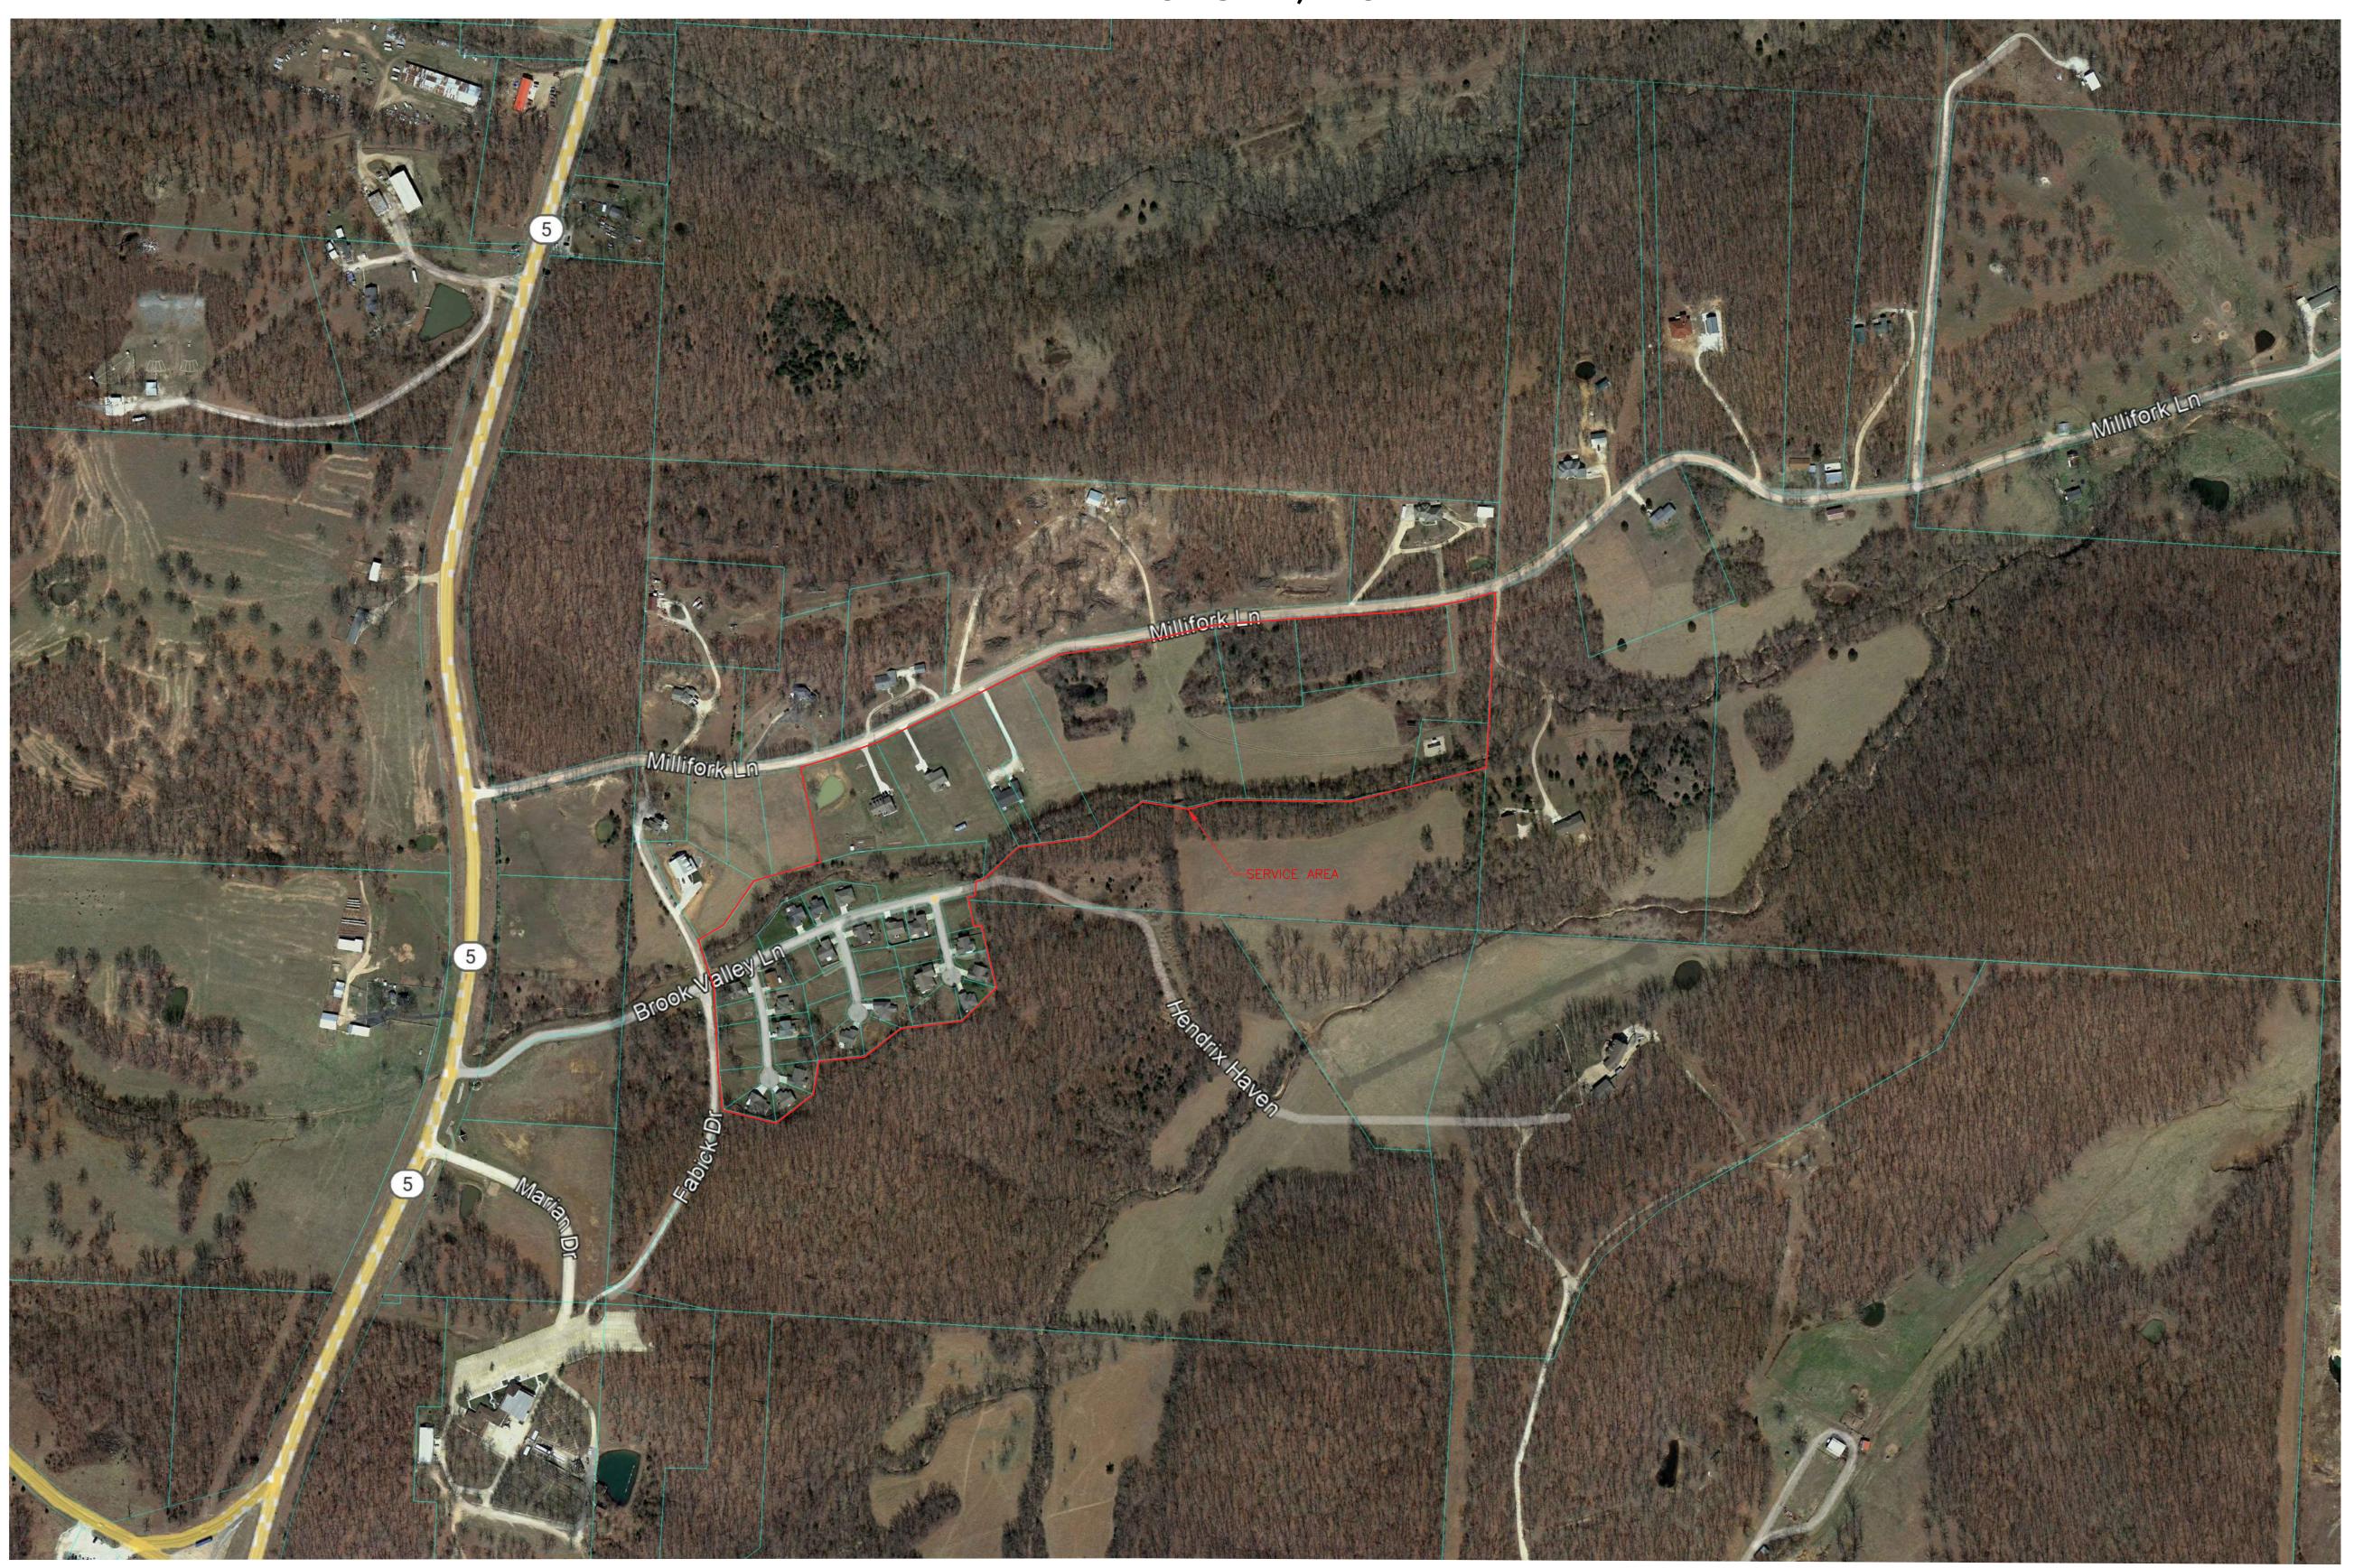

## PSC MAP OZARK MEADOWS - MISSOURI AMERICAN WATER COMPANY (WASTEWATER) MORGAN, MO

## Utility Note Disclaimer:

The utilities shown hereon are depicted based on addresses provided by the system manager. 21 Design Group, Inc performed no field verification of the layout and are unable to determine the exact location at this time. The location represents approximate location only and should not be construed as being 100% accurate. It is shown to provide general service area of the system to assist with ordering title work and preparation of scope for a License Land Surveyor. This sketch should not be used to interpret encroachments.