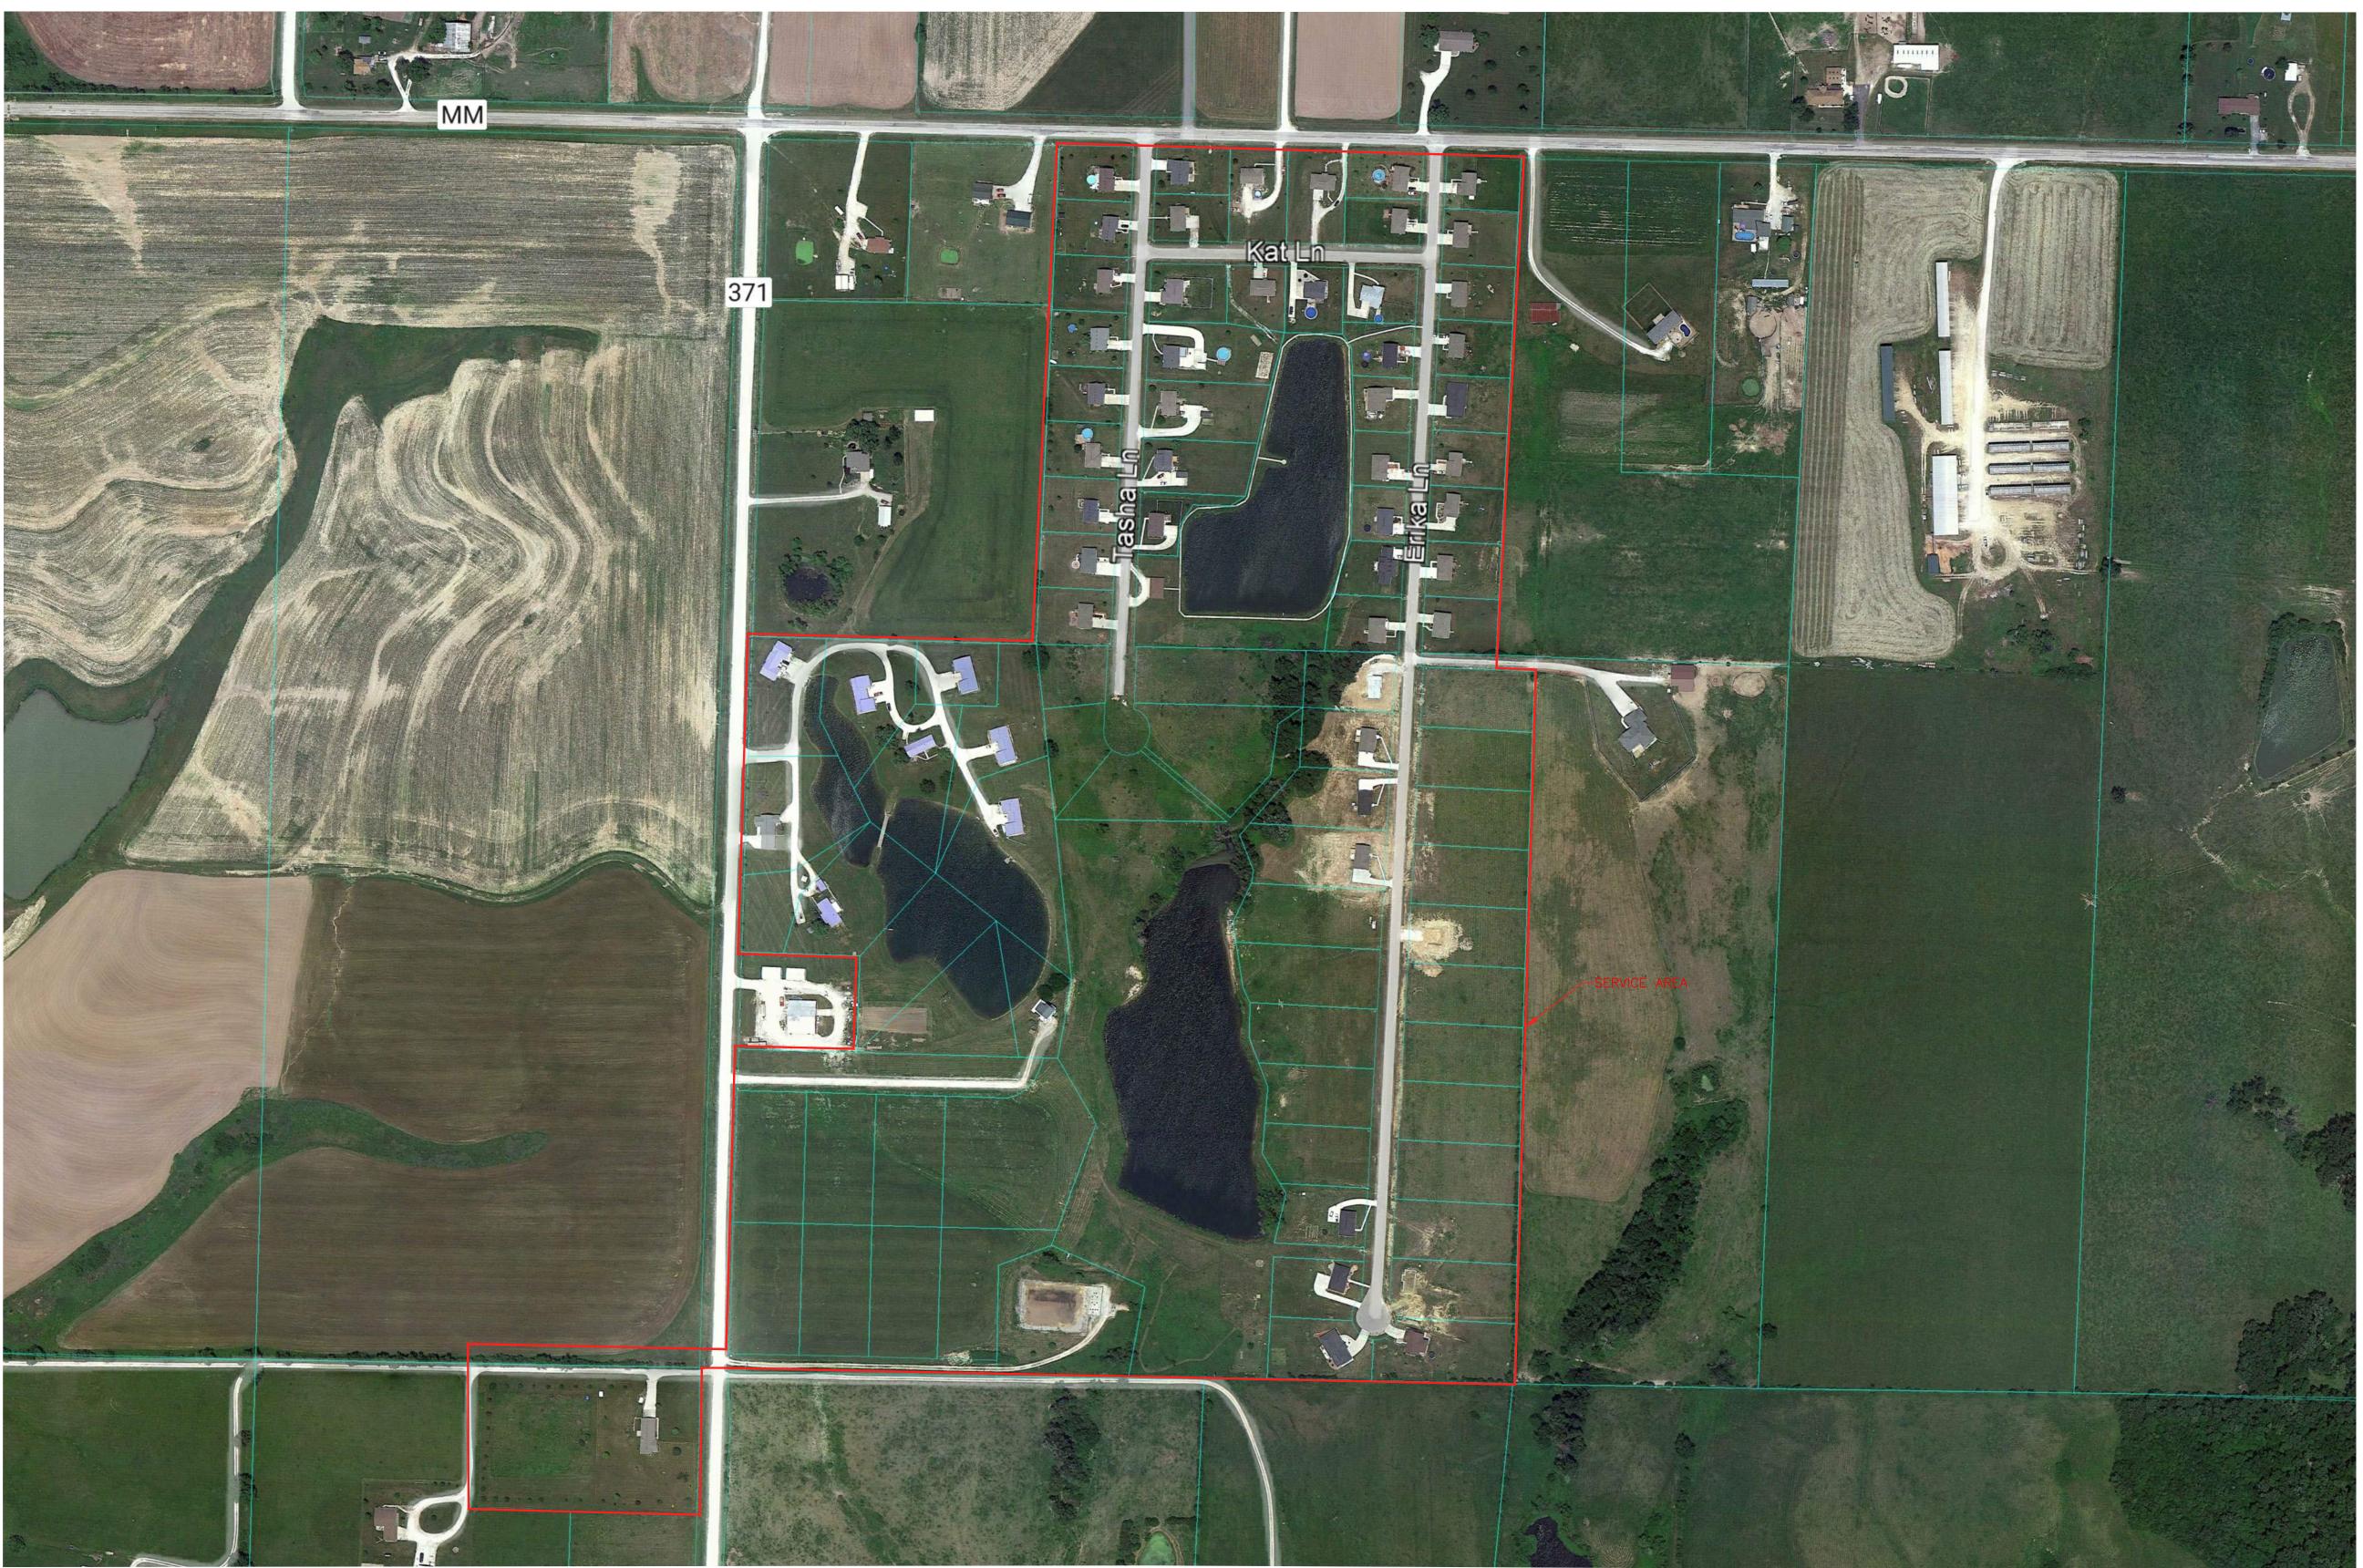

## PSC MAP RYAN'S LAKE - MISSOURI AMERICAN WATER COMPANY (WASTEWATER) CALLAWAY, MO

## Utility Note Disclaimer:

The utilities shown hereon are depicted based on addresses provided by the system manager. 21 Design Group, Inc performed no field verification of the layout and are unable to determine the exact location at this time. The location represents approximate location only and should not be construed as being 100% accurate. It is shown to provide general service area of the system to assist with ordering title work and preparation of scope for a License Land Surveyor. This sketch should not be used to interpret encroachments.

| DATE:            | 11/11/24 |
|------------------|----------|
| PROJECT NO:      | 0596-23  |
| DRAWN BY:        | K.M.F.   |
| SCALE:           |          |
| SHEET NAME:      |          |
| SERVICE AREA MAF |          |