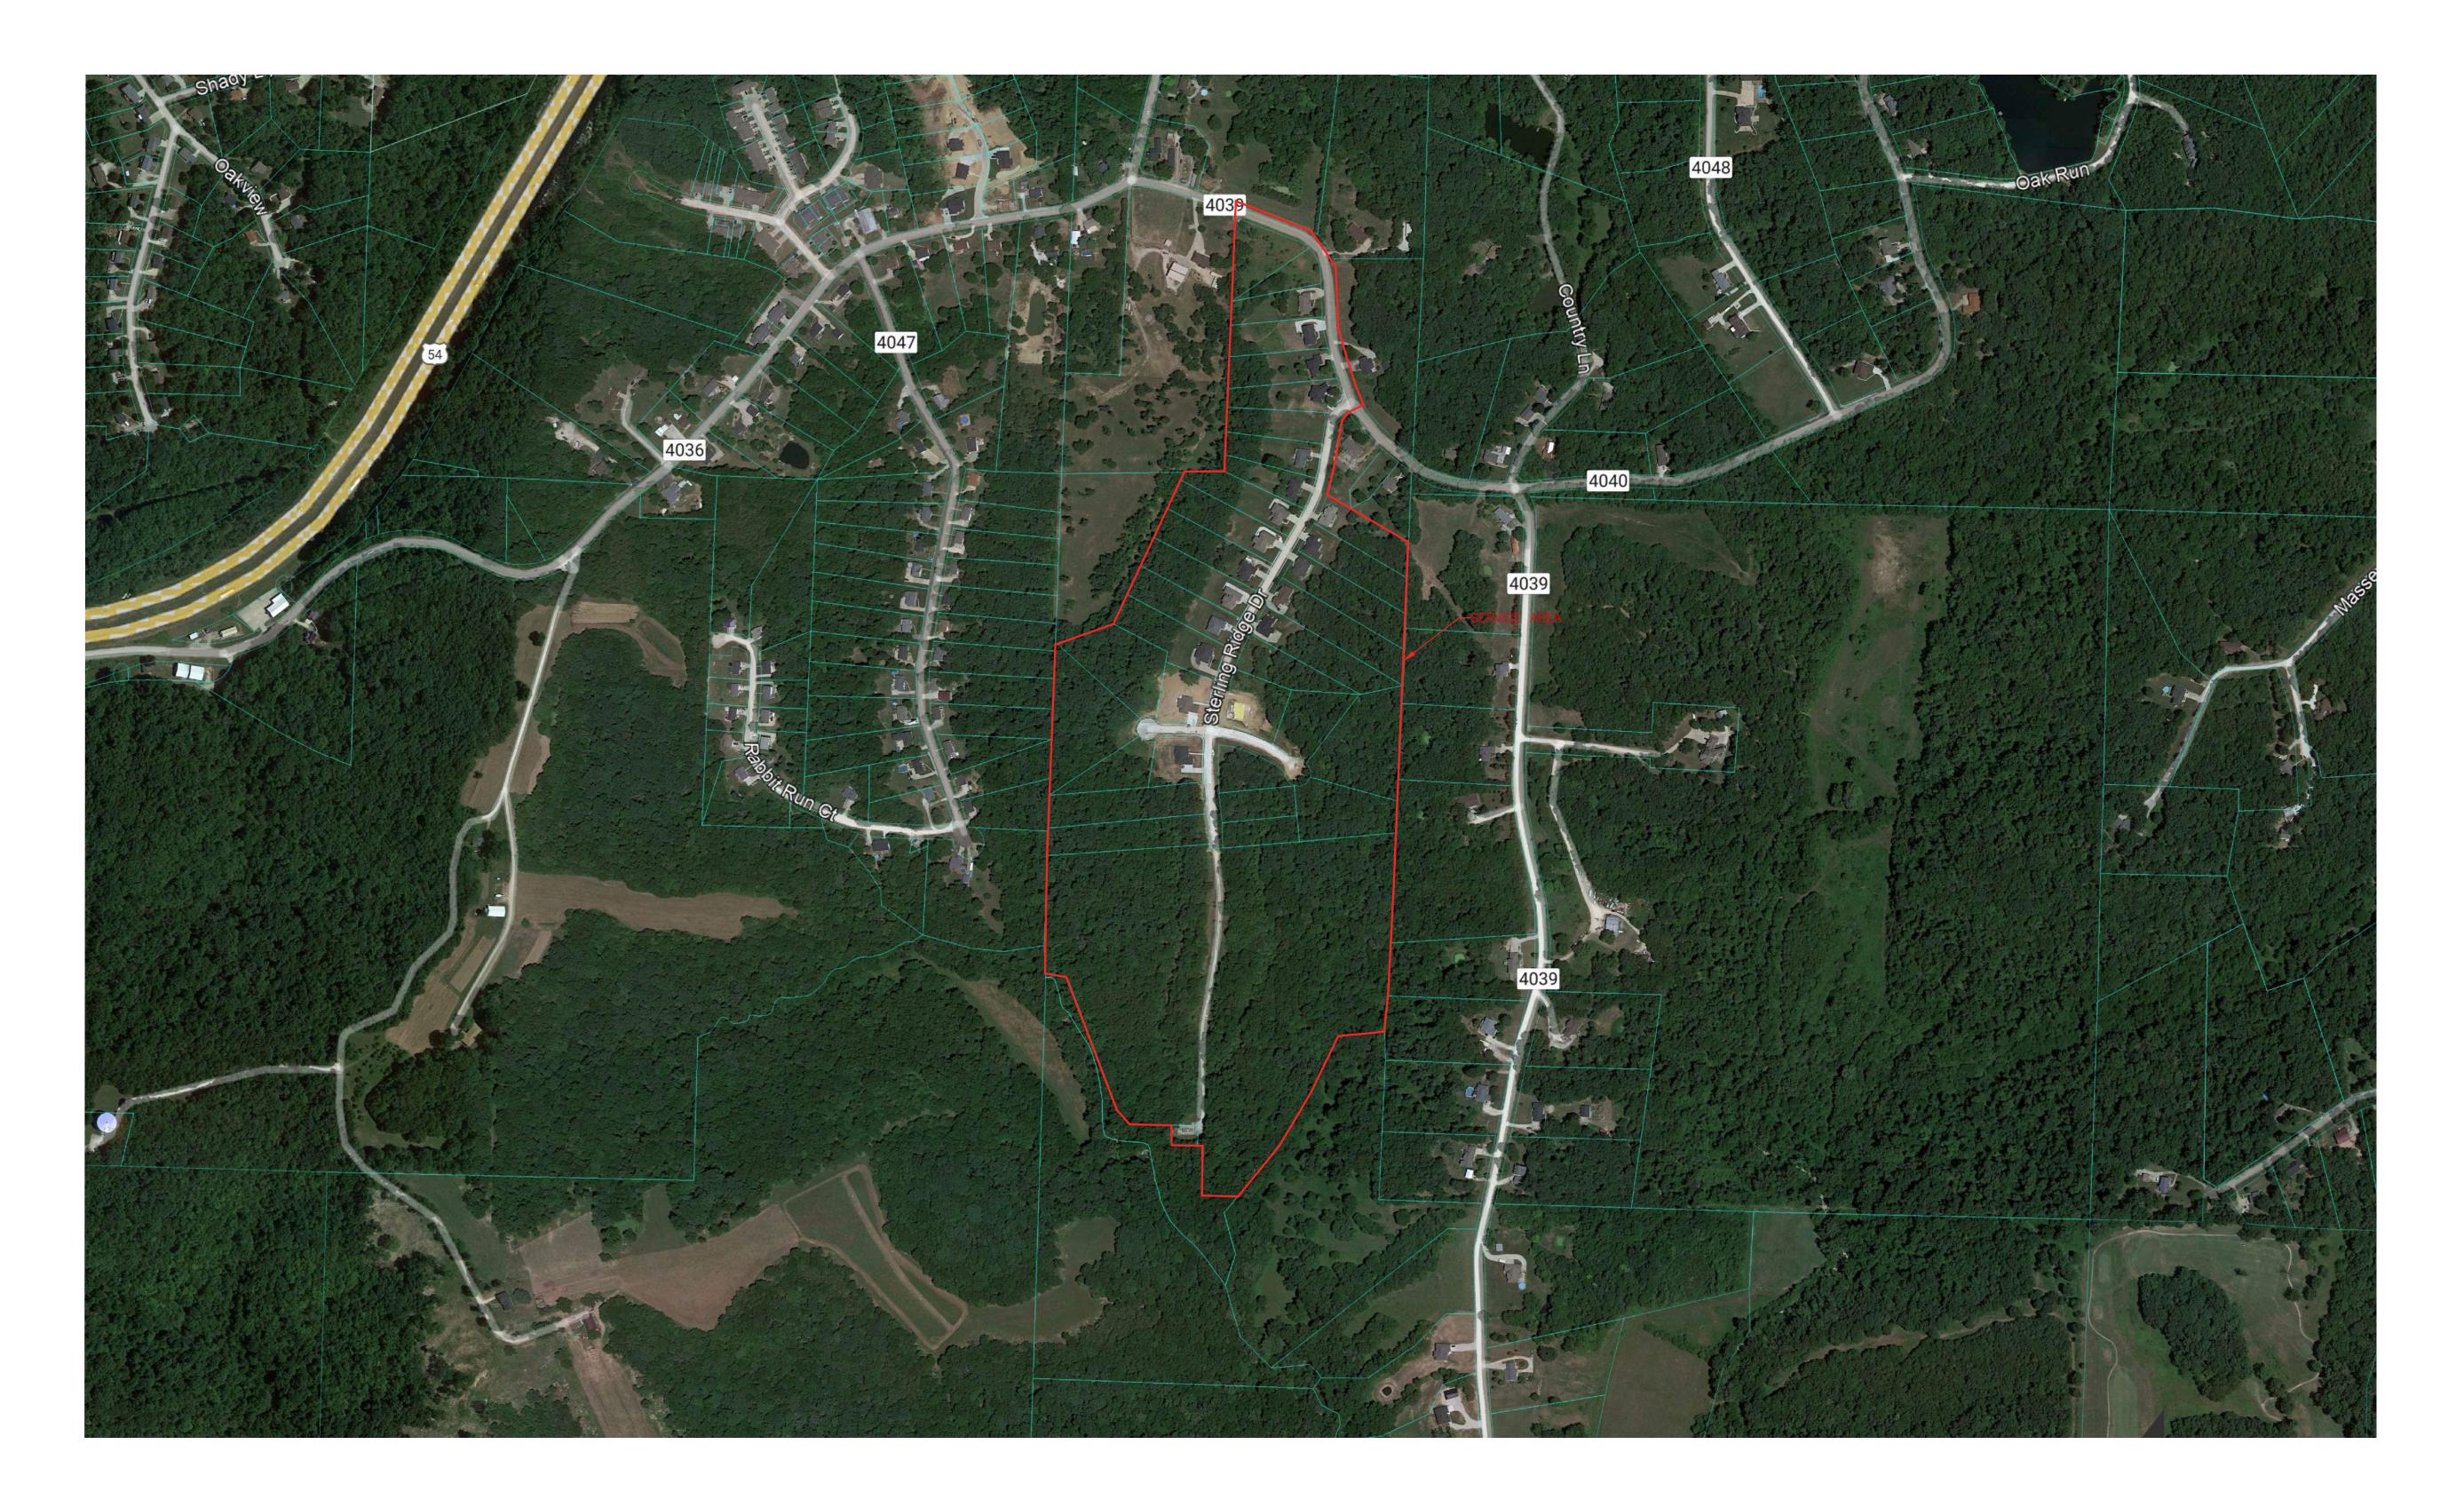

## PSC MAP STERLING RIDGE - MISSOURI AMERICAN WATER COMPANY (WASTEWATER) CALLAWAY, MO

Utility Note Disclaimer:

The utilities shown hereon are depicted based on addresses provided by the system manager. 21 Design Group, Inc performed no field verification of the layout and are unable to determine the exact location at this time. The location represents approximate location only and should not be construed as being 100% accurate. It is shown to provide general service area of the system to assist with ordering title work and preparation of scope for a License Land Surveyor. This sketch should not be used to interpret encroachments.