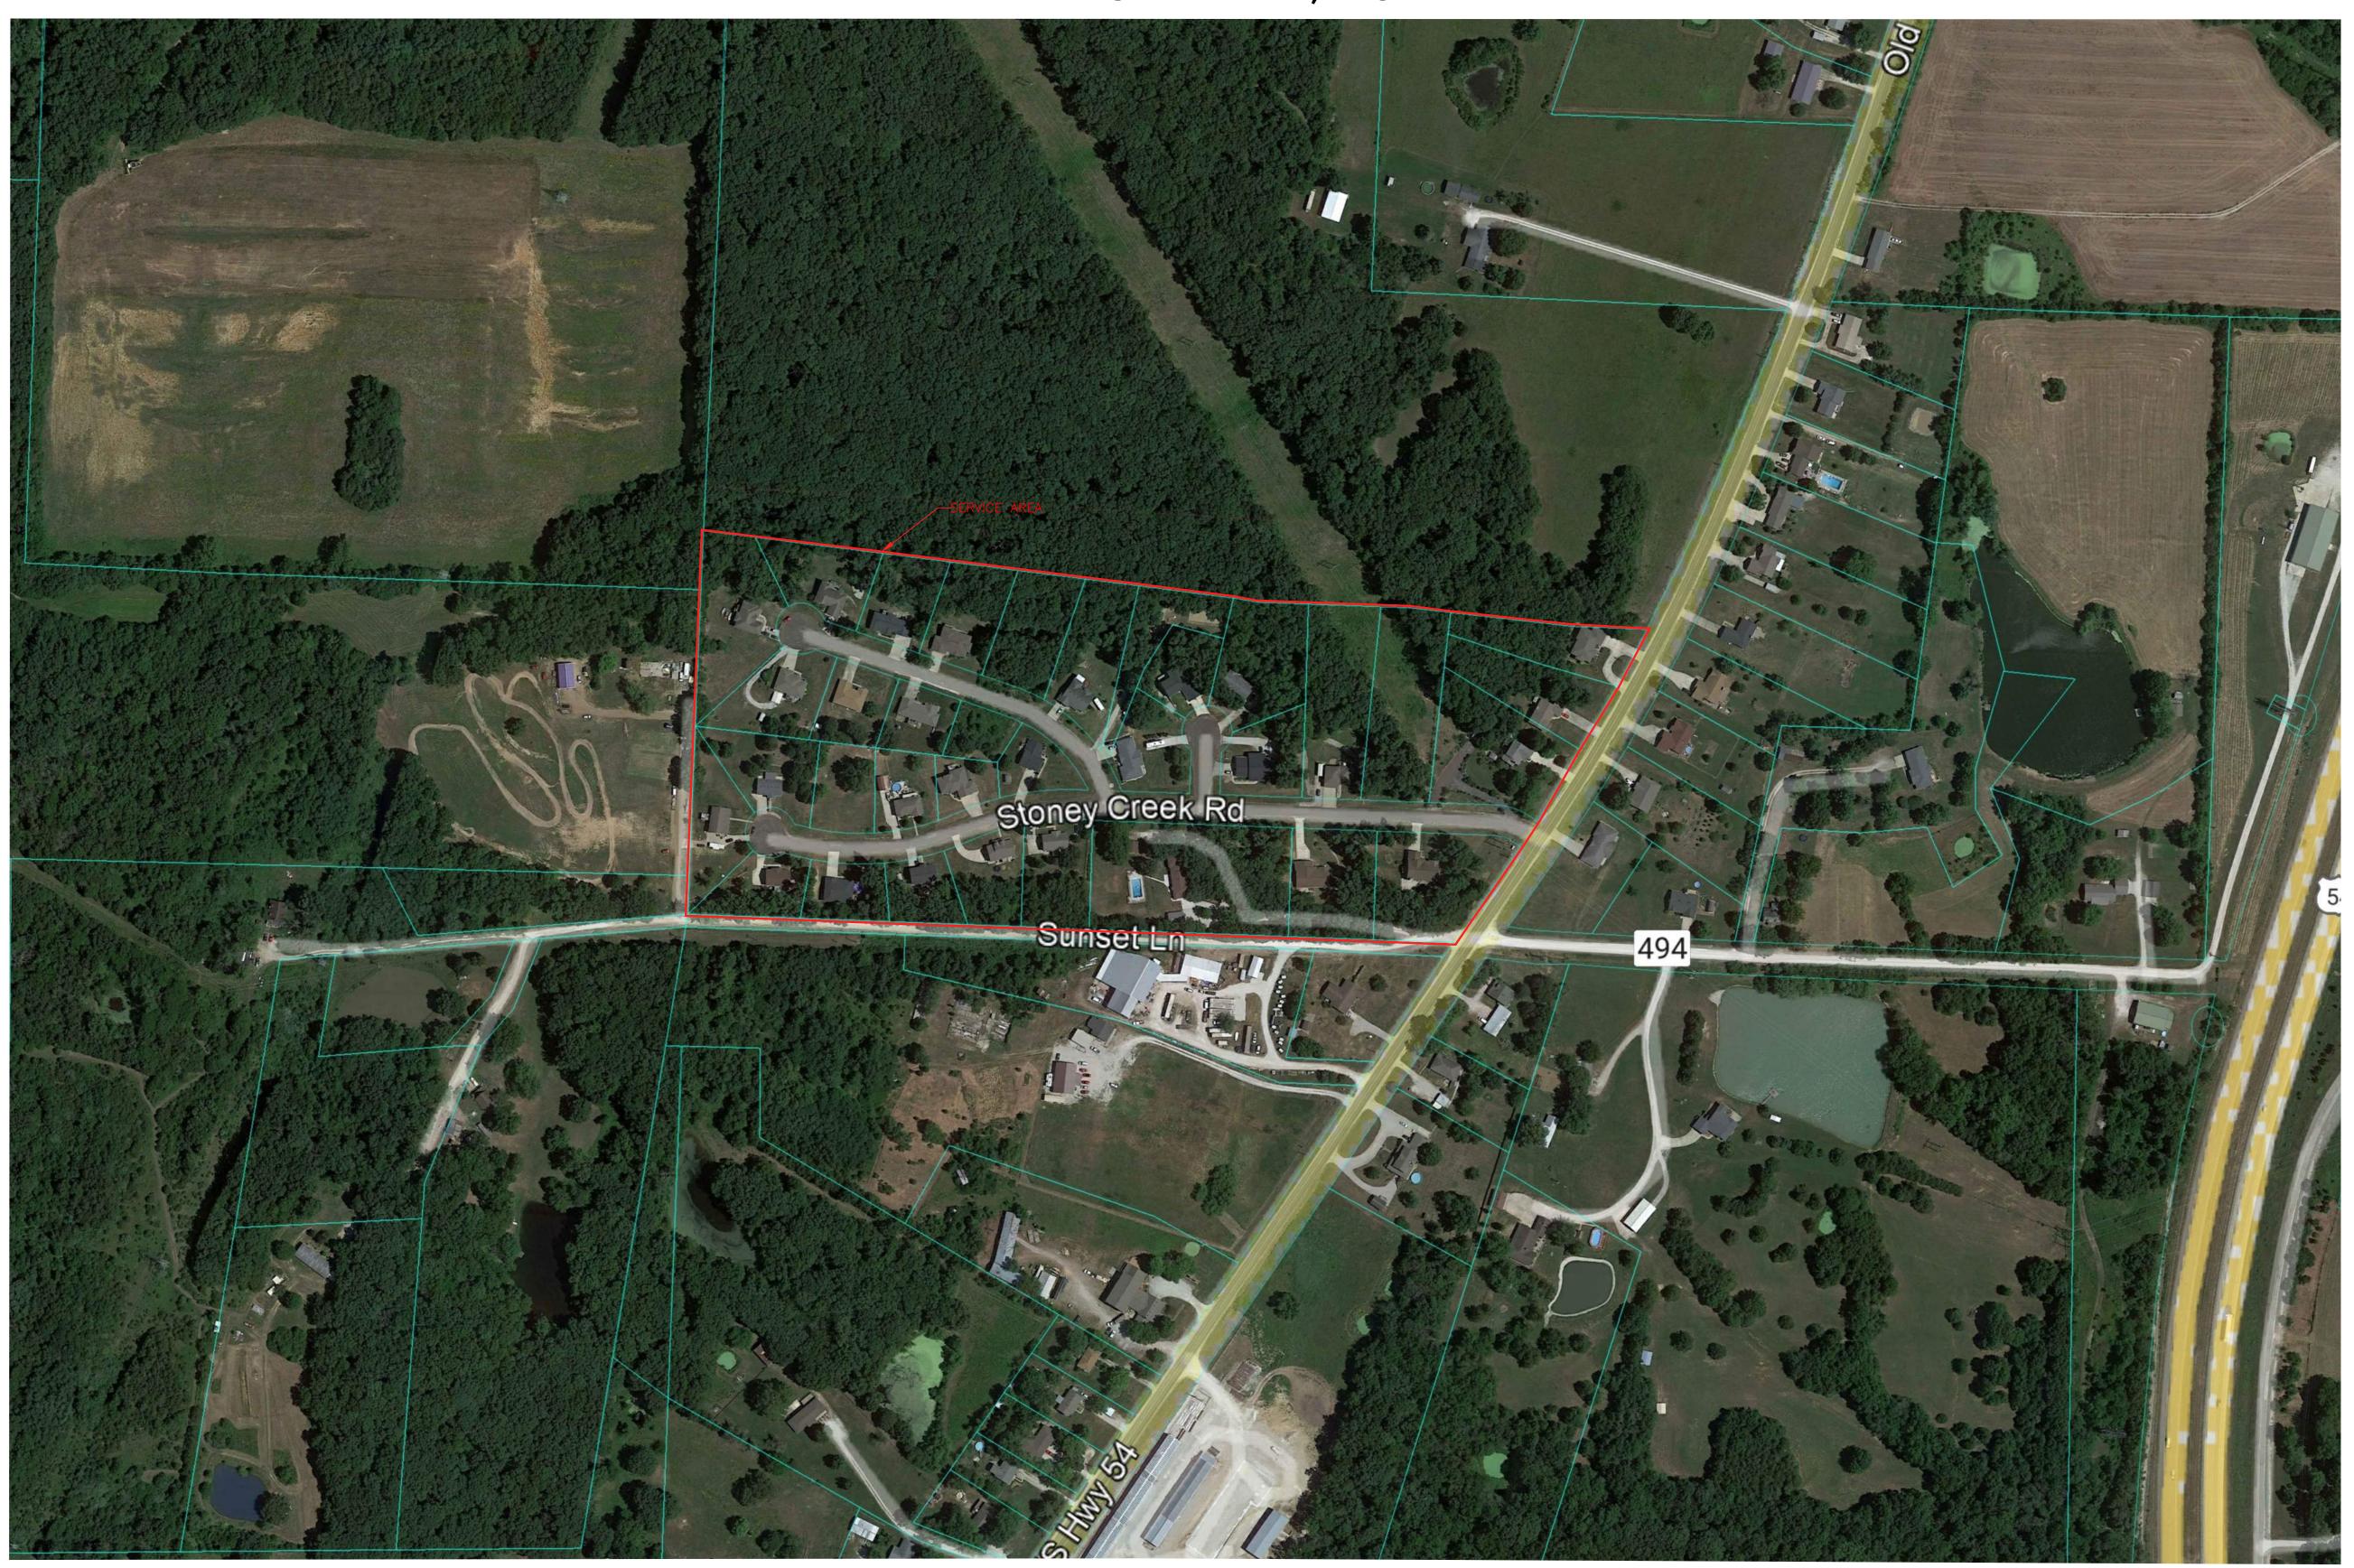

## PSC MAP STONEY CREEK - MISSOURI AMERICAN WATER COMPANY (WASTEWATER) CALLAWAY, MO

## Utility Note Disclaimer:

The utilities shown hereon are depicted based on addresses provided by the system manager. 21 Design Group, Inc performed no field verification of the layout and are unable to determine the exact location at this time. The location represents approximate location only and should not be construed as being 100% accurate. It is shown to provide general service area of the system to assist with ordering title work and preparation of scope for a License Land Surveyor. This sketch should not be used to interpret encroachments.