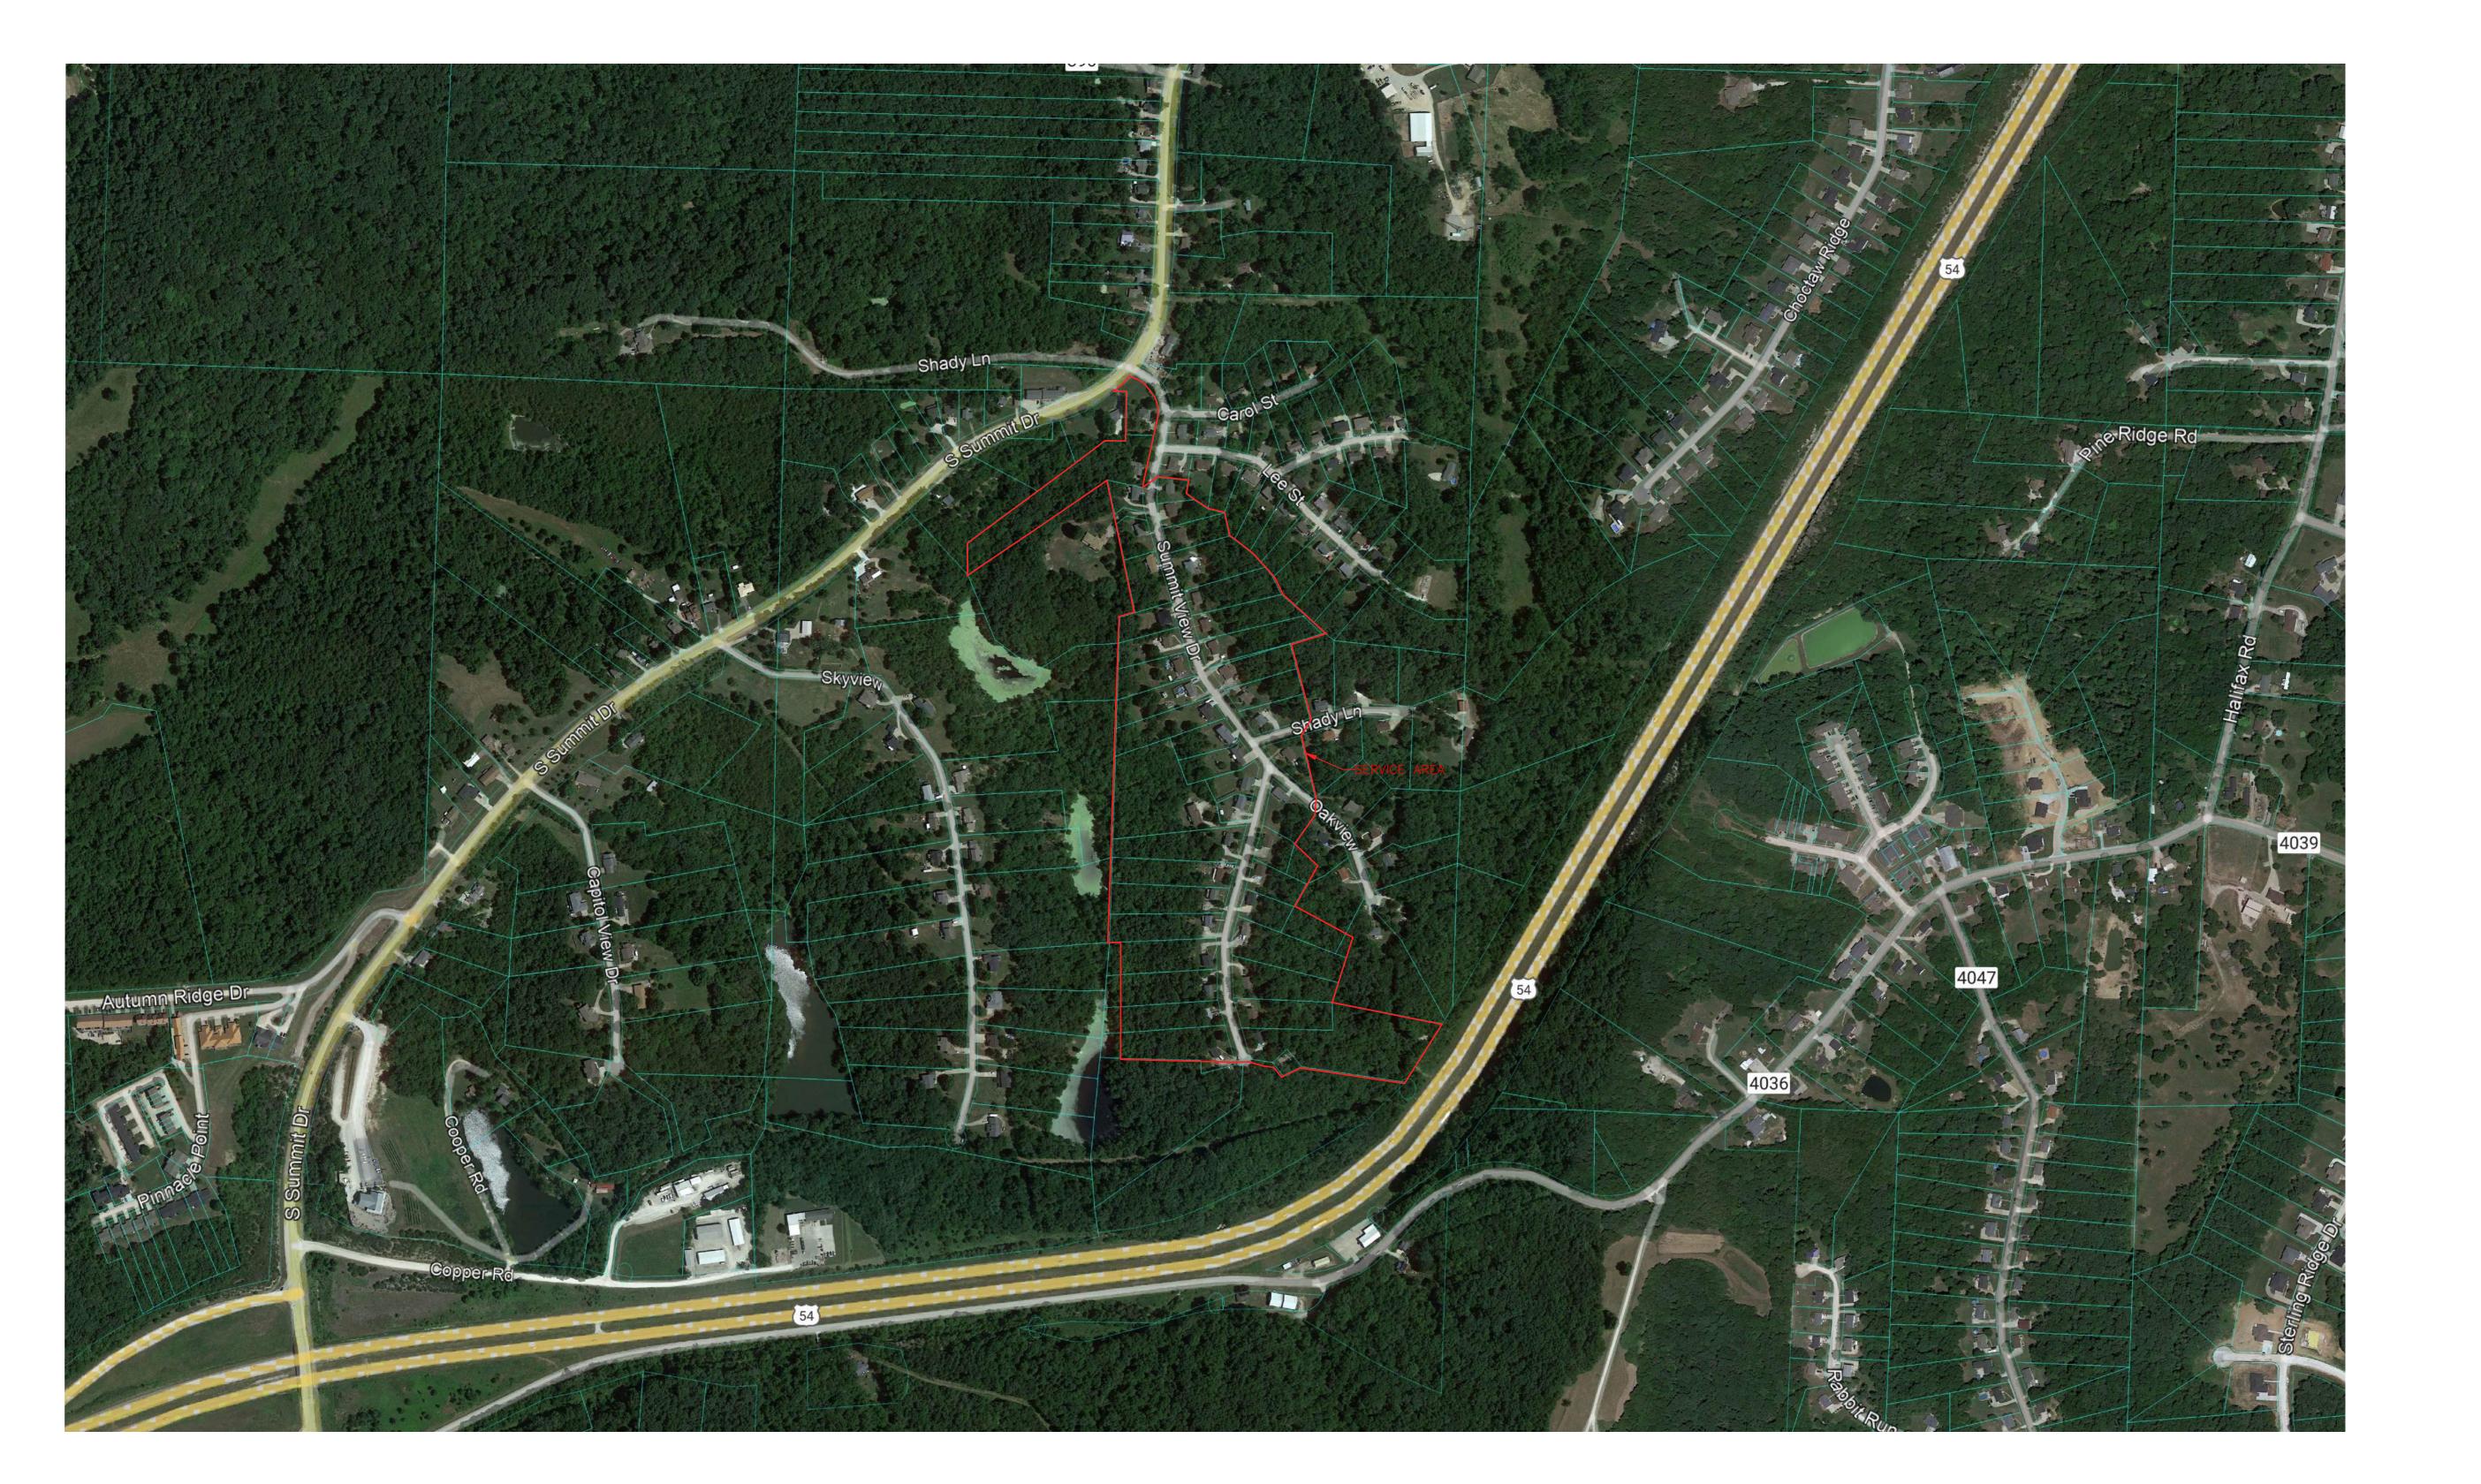

## PSC MAP SUMMIT VIEW- MISSOURI AMERICAN WATER COMPANY (WASTEWATER) CALLAWAY, MO

Utility Note Disclaimer:

The utilities shown hereon are depicted based on addresses provided by the system manager. 21 Design Group, Inc performed no field verification of the layout and are unable to determine the exact location at this time. The location represents approximate location only and should not be construed as being 100% accurate. It is shown to provide general service area of the system to assist with ordering title work and preparation of scope for a License Land Surveyor. This sketch should not be used to interpret encroachments.

| DATE:            | 11/11/24 |
|------------------|----------|
| PROJECT NO:      | 0596-23  |
| DRAWN BY:        | K.M.F    |
| SCALE:           |          |
| SHEET NAME:      |          |
| SERVICE AREA MAP |          |