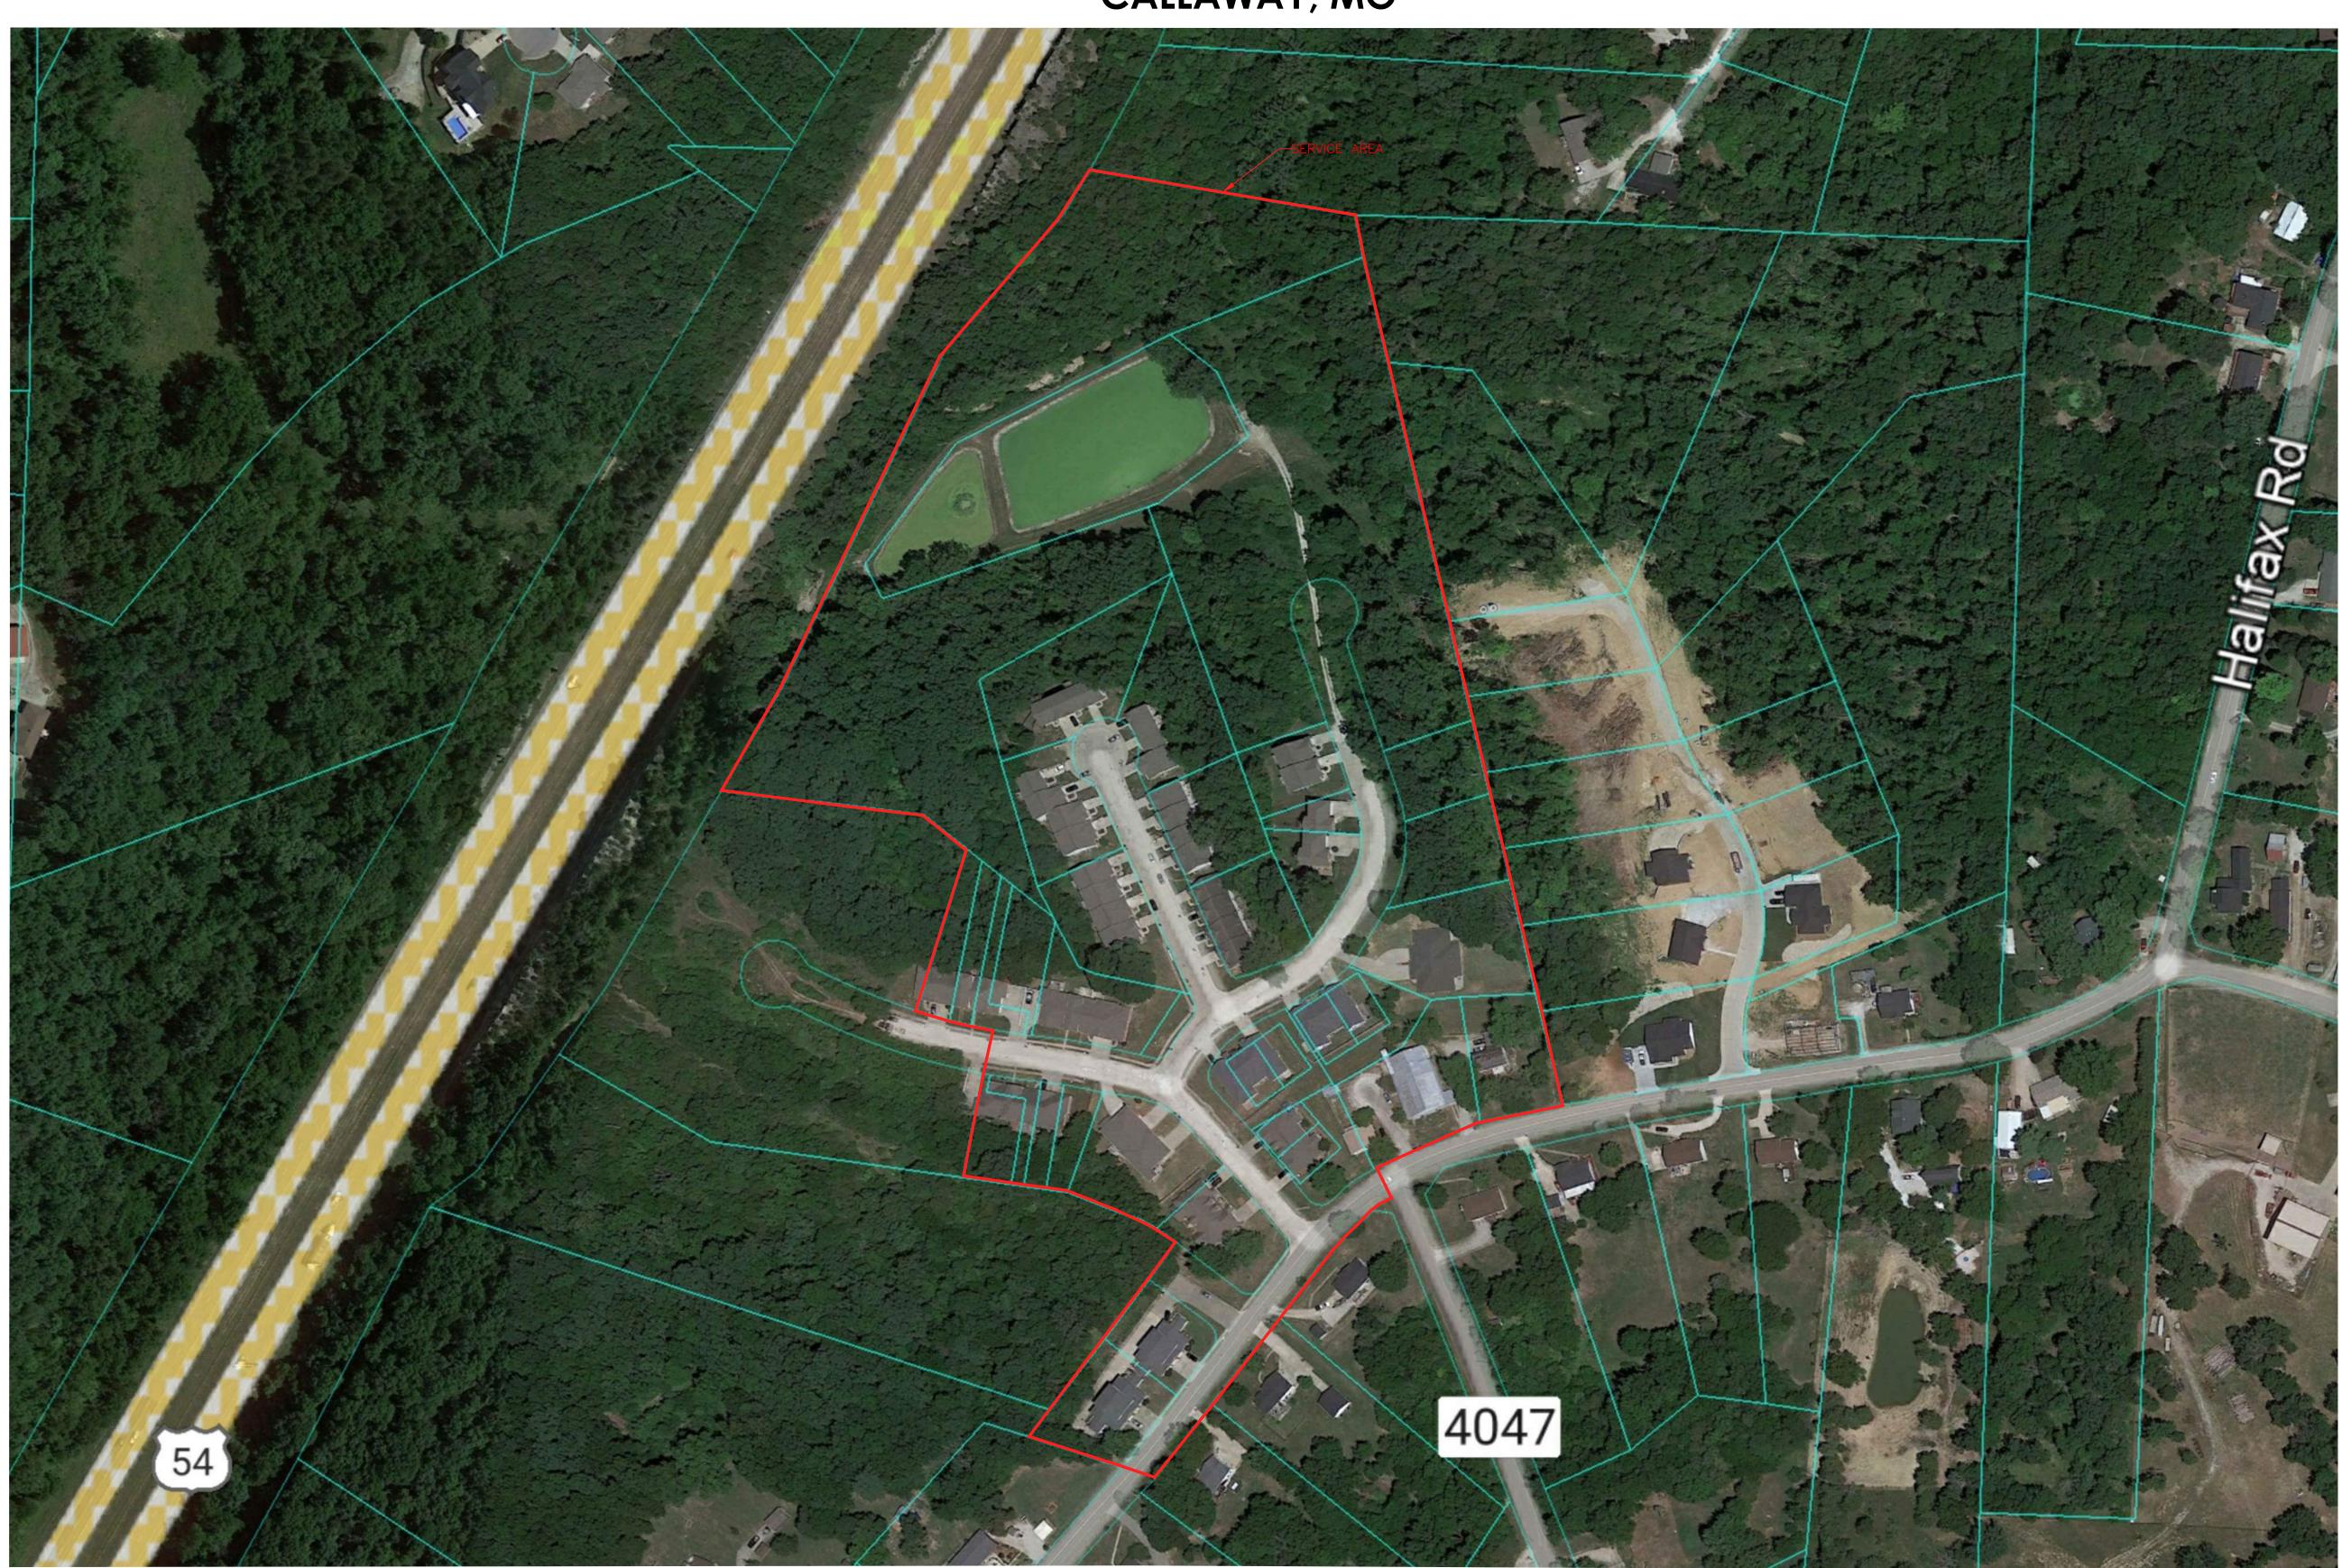

## PSC MAP THE HIGHLANDS - MISSOURI AMERICAN WATER COMPANY (WASTEWATER) CALLAWAY, MO

## Utility Note Disclaimer:

The utilities shown hereon are depicted based on addresses provided by the system manager. 21 Design Group, Inc performed no field verification of the layout and are unable to determine the exact location at this time. The location represents approximate location only and should not be construed as being 100% accurate. It is shown to provide general service area of the system to assist with ordering title work and preparation of scope for a License Land Surveyor. This sketch should not be used to interpret encroachments.