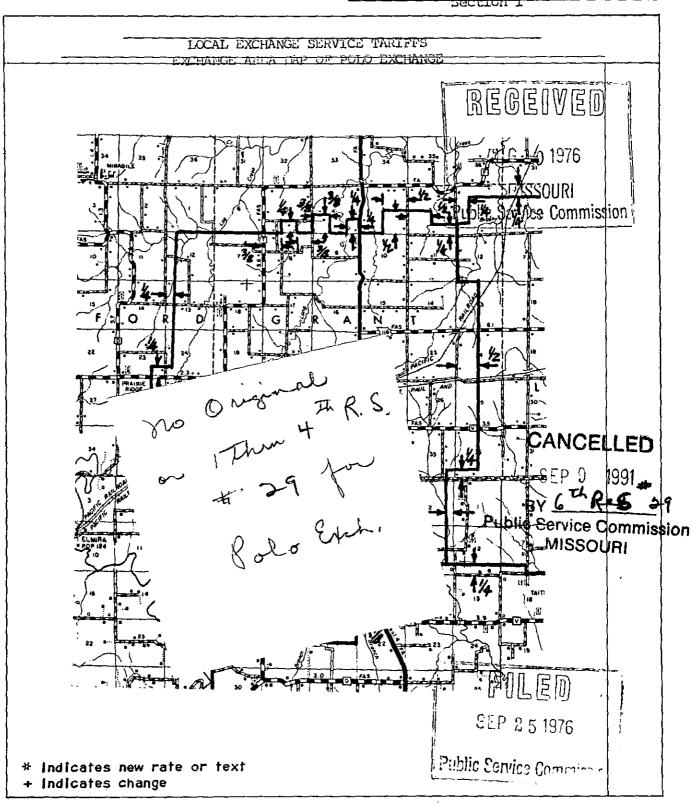

# LOCAL EXCHANGE SERVICE TARIFFS TABLE OF CONTENTS

| SUBJECT                                                                                                     | SHEET NO.                                                                |     |
|-------------------------------------------------------------------------------------------------------------|--------------------------------------------------------------------------|-----|
| Title Page Table of Contents Application & Explanation of Symbols Local Rates Lifeline and Disabled Service | 2<br>3<br>4-5<br>5.1<br>5.4                                              | (T) |
| Missouri School Discount Program<br>Federal Universal Service Program (for Schools/Libraries)               | 5.6<br>5.7                                                               | (D) |
| LIST OF EXCHANGES                                                                                           | EXCHANGE<br>AREA MAP                                                     |     |
| Avalon Bogard Breckenridge Cowgill Dawn Knoxville Lock Springs Ludlow Mooresville Polo Stet Tina Wheeling   | 7<br>29.3<br>8<br>11<br>14<br>17<br>20<br>23<br>26<br>29<br>29.6<br>29.9 |     |

| LIST OF EXCHANGES | EXCHANGE<br>AREA MAP |
|-------------------|----------------------|
| Avalon            | 7                    |
| Bogard            | 29.3                 |
| Breckenridge      | 8                    |
| Cowgill           | 11                   |
| Dawn              | 14                   |
| Knoxville         | 17                   |
| Lock Springs      | 20                   |
| Ludlow            | 23                   |
| Mooresville       | 26                   |
| Polo              | 29                   |
| Stet              | 29.6                 |
| Tina              | 29.9                 |
| Wheeling          | 30                   |

| List of Exchanges | Rate<br>Sheets | Base Rate<br>Area Map | Exchange<br>Area Map |
|-------------------|----------------|-----------------------|----------------------|
| Bogard            | 29.1           | 29.2                  | 29.3                 |
| Breckenridge      | 6              | 7                     | 8                    |
| Cowgill           | 9              | 10                    | 11                   |
| Dawn              | 12             | 13                    | 14                   |
| Knoxville         | <b>1</b> 5     | 16                    | 17                   |
| Leewood           | 30             |                       | 31                   |
| Lock Springs      | 18             | <u> 19</u>            | 20                   |
| Ludlow            | 21             | 22                    | 23                   |
| Mooresville       | 24             | 25                    | 26                   |
| Polo              | 27             | 28                    | 29                   |
| Stet              | 29.4           | 29.5                  | 29.6                 |
| Tina              | 29.7           | 29.8                  | 29.9                 |