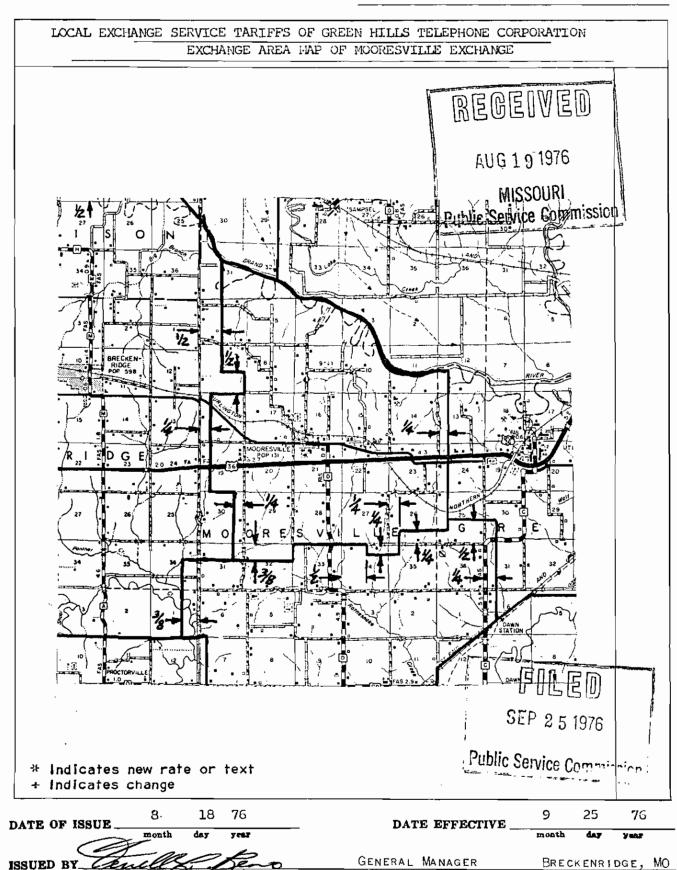

# LOCAL EXCHANGE SERVICE TARIFFS TABLE OF CONTENTS

| SUBJECT                                                                                                     | SHEET NO.                                                                |     |
|-------------------------------------------------------------------------------------------------------------|--------------------------------------------------------------------------|-----|
| Title Page Table of Contents Application & Explanation of Symbols Local Rates Lifeline and Disabled Service | 2<br>3<br>4-5<br>5.1<br>5.4                                              | (T) |
| Missouri School Discount Program<br>Federal Universal Service Program (for Schools/Libraries)               | 5.6<br>5.7                                                               | (D) |
| LIST OF EXCHANGES                                                                                           | EXCHANGE<br>AREA MAP                                                     |     |
| Avalon Bogard Breckenridge Cowgill Dawn Knoxville Lock Springs Ludlow Mooresville Polo Stet Tina Wheeling   | 7<br>29.3<br>8<br>11<br>14<br>17<br>20<br>23<br>26<br>29<br>29.6<br>29.9 |     |

| LIST OF EXCHANGES | EXCHANGE<br>AREA MAP |
|-------------------|----------------------|
| Avalon            | 7                    |
| Bogard            | 29.3                 |
| Breckenridge      | 8                    |
| Cowgill           | 11                   |
| Dawn              | 14                   |
| Knoxville         | 17                   |
| Lock Springs      | 20                   |
| Ludlow            | 23                   |
| Mooresville       | 26                   |
| Polo              | 29                   |
| Stet              | 29.6                 |
| Tina              | 29.9                 |
| Wheeling          | 30                   |

| List of Exchanges | Rate<br>Sheets | Base Rate<br>Area Map | Exchange<br>Area Map |
|-------------------|----------------|-----------------------|----------------------|
| Bogard            | 29.1           | 29.2                  | 29.3                 |
| Breckenridge      | 6              | 7                     | 8                    |
| Cowgill           | 9              | 10                    | 11                   |
| Dawn              | 12             | 13                    | 14                   |
| Knoxville         | <b>1</b> 5     | 16                    | 17                   |
| Leewood           | 30             |                       | 31                   |
| Lock Springs      | 18             | <u> 19</u>            | 20                   |
| Ludlow            | 21             | 22                    | 23                   |
| Mooresville       | 24             | 25                    | 26                   |
| Polo              | 27             | 28                    | 29                   |
| Stet              | 29.4           | 29.5                  | 29.6                 |
| Tina              | 29.7           | 29.8                  | 29.9                 |