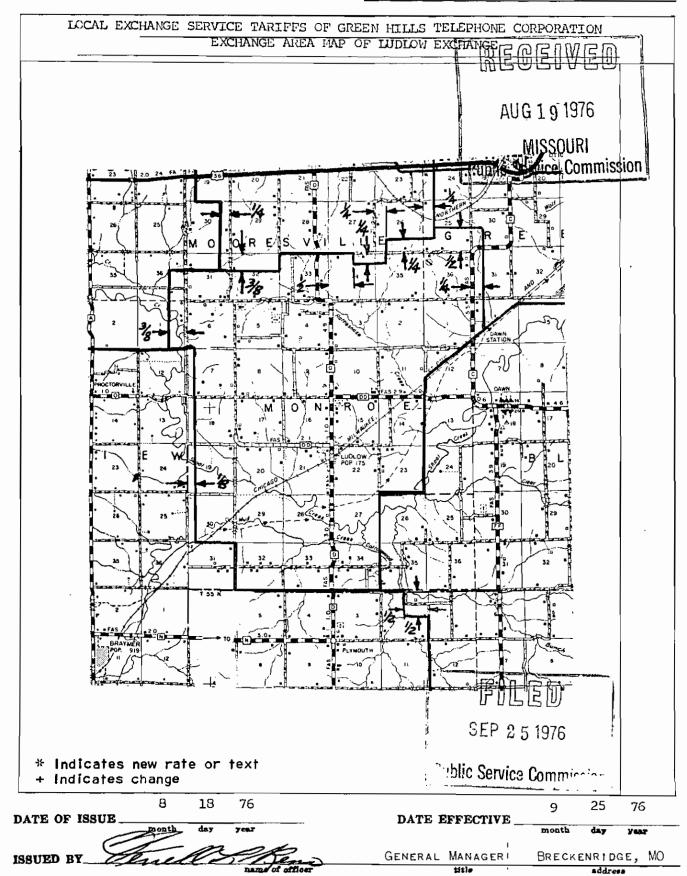

# LOCAL EXCHANGE SERVICE TARIFFS TABLE OF CONTENTS

| SUBJECT                                                                                                     | SHEET NO.                                                                |     |
|-------------------------------------------------------------------------------------------------------------|--------------------------------------------------------------------------|-----|
| Title Page Table of Contents Application & Explanation of Symbols Local Rates Lifeline and Disabled Service | 2<br>3<br>4-5<br>5.1<br>5.4                                              | (T) |
| Missouri School Discount Program<br>Federal Universal Service Program (for Schools/Libraries)               | 5.6<br>5.7                                                               | (D) |
| LIST OF EXCHANGES                                                                                           | EXCHANGE<br>AREA MAP                                                     |     |
| Avalon Bogard Breckenridge Cowgill Dawn Knoxville Lock Springs Ludlow Mooresville Polo Stet Tina Wheeling   | 7<br>29.3<br>8<br>11<br>14<br>17<br>20<br>23<br>26<br>29<br>29.6<br>29.9 |     |

| LIST OF EXCHANGES | EXCHANGE<br>AREA MAP |
|-------------------|----------------------|
| Avalon            | 7                    |
| Bogard            | 29.3                 |
| Breckenridge      | 8                    |
| Cowgill           | 11                   |
| Dawn              | 14                   |
| Knoxville         | 17                   |
| Lock Springs      | 20                   |
| Ludlow            | 23                   |
| Mooresville       | 26                   |
| Polo              | 29                   |
| Stet              | 29.6                 |
| Tina              | 29.9                 |
| Wheeling          | 30                   |

| List of Exchanges | Rate<br>Sheets | Base Rate<br>Area Map | Exchange<br>Area Map |
|-------------------|----------------|-----------------------|----------------------|
| Bogard            | 29.1           | 29.2                  | 29.3                 |
| Breckenridge      | 6              | 7                     | 8                    |
| Cowgill           | 9              | 10                    | 11                   |
| Dawn              | 12             | 13                    | 14                   |
| Knoxville         | <b>1</b> 5     | 16                    | 17                   |
| Leewood           | 30             |                       | 31                   |
| Lock Springs      | 18             | <u> 19</u>            | 20                   |
| Ludlow            | 21             | 22                    | 23                   |
| Mooresville       | 24             | 25                    | 26                   |
| Polo              | 27             | 28                    | 29                   |
| Stet              | 29.4           | 29.5                  | 29.6                 |
| Tina              | 29.7           | 29.8                  | 29.9                 |