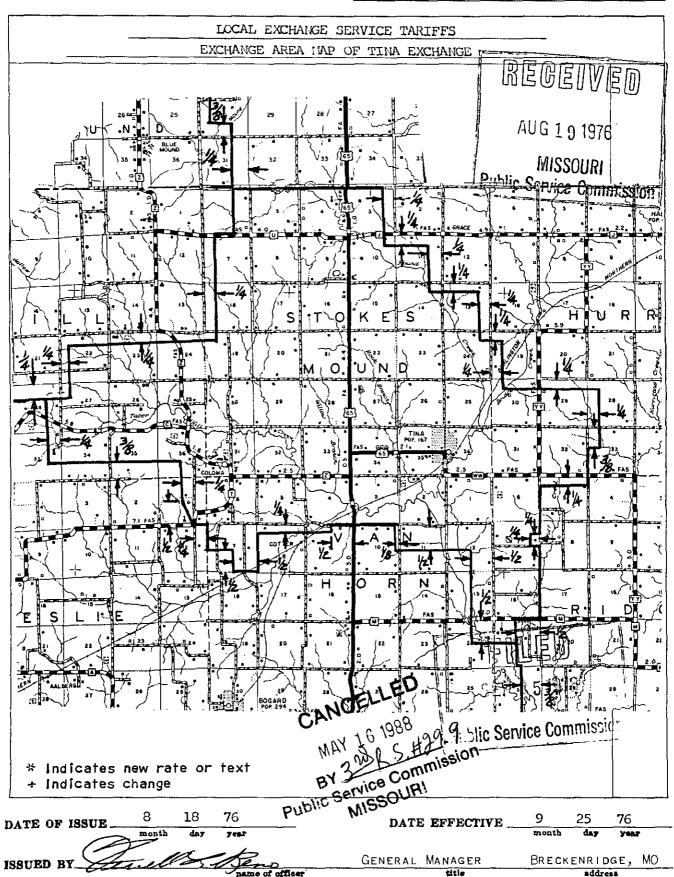

# LOCAL EXCHANGE SERVICE TARIFFS TABLE OF CONTENTS

| SUBJECT                                                                                                     | SHEET NO.                                                                |     |
|-------------------------------------------------------------------------------------------------------------|--------------------------------------------------------------------------|-----|
| Title Page Table of Contents Application & Explanation of Symbols Local Rates Lifeline and Disabled Service | 2<br>3<br>4-5<br>5.1<br>5.4                                              | (T) |
| Missouri School Discount Program<br>Federal Universal Service Program (for Schools/Libraries)               | 5.6<br>5.7                                                               | (D) |
| LIST OF EXCHANGES                                                                                           | EXCHANGE<br>AREA MAP                                                     |     |
| Avalon Bogard Breckenridge Cowgill Dawn Knoxville Lock Springs Ludlow Mooresville Polo Stet Tina Wheeling   | 7<br>29.3<br>8<br>11<br>14<br>17<br>20<br>23<br>26<br>29<br>29.6<br>29.9 |     |

| LIST OF EXCHANGES | EXCHANGE<br>AREA MAP |
|-------------------|----------------------|
| Avalon            | 7                    |
| Bogard            | 29.3                 |
| Breckenridge      | 8                    |
| Cowgill           | 11                   |
| Dawn              | 14                   |
| Knoxville         | 17                   |
| Lock Springs      | 20                   |
| Ludlow            | 23                   |
| Mooresville       | 26                   |
| Polo              | 29                   |
| Stet              | 29.6                 |
| Tina              | 29.9                 |
| Wheeling          | 30                   |

| List of Exchanges | Rate<br>Sheets | Base Rate<br>Area Map | Exchange<br>Area Map |
|-------------------|----------------|-----------------------|----------------------|
| Bogard            | 29.1           | 29.2                  | 29.3                 |
| Breckenridge      | 6              | 7                     | 8                    |
| Cowgill           | 9              | 10                    | 11                   |
| Dawn              | 12             | 13                    | 14                   |
| Knoxville         | <b>1</b> 5     | 16                    | 17                   |
| Leewood           | 30             |                       | 31                   |
| Lock Springs      | 18             | <u> 19</u>            | 20                   |
| Ludlow            | 21             | 22                    | 23                   |
| Mooresville       | 24             | 25                    | 26                   |
| Polo              | 27             | 28                    | 29                   |
| Stet              | 29.4           | 29.5                  | 29.6                 |
| Tina              | 29.7           | 29.8                  | 29.9                 |