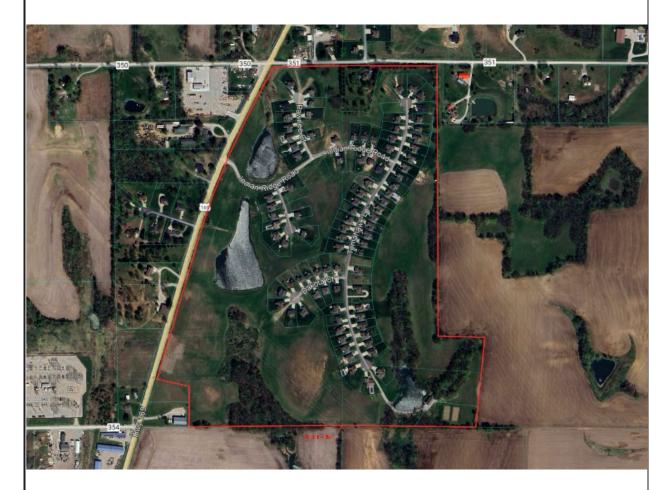

## \*Legal Description of the Highland Estates

The area served is part of Nodaway County, Missouri and being more particularly described as follows:

Commencing from the northeast corner of the Northwest Quarter of Section 25, Township 64 North, Range 36 West; thence along the east line of said Northwest Quarter of Section 25, Southerly 1002.61 feet more or less to the point of beginning; thence continuing along the east line of said Northwest Quarter of Section 25, Southerly 1456.04 feet more or less; thence leaving said east line S77°12'48"W 663.22 feet more or less to the north right-of-way line of Route V; thence along said north right-of-way line, Westerly 1012.41 feet more or less; thence leaving said north right-of-way line N2°02'15"E 449.27 feet more or less; thence N87°55'02"W 153.69 feet more or less; thence N2°04'58"E 307.29 feet more or less; thence N65°27'25"W 91.24 feet more or less; thence N49°58'47"W 145.77 feet more or less; thence N34°52'58"E 553.40 feet more or less; thence S71°43'07"E 315.77 feet more or less; thence N5°28'29"W 373.84 feet more or less; thence N11°43'09"E 173.42 feet more or less; thence N29°16'40"E 194.87 feet more or less; thence N45°37'06"E 281.34 feet more or less; thence S21°21'57"E 316.66 feet more or less; thence S41°41'21"E 239.83 feet more or less; thence S68°19'24"E 99.00 feet more or less; thence N48°28'53"E 97.99 feet more or less; thence S87°46'54"E 206.66 feet more or less; thence S73°27'33"E 487.78 feet more or less to the point of beginning, containing 68.70 acres more or less.