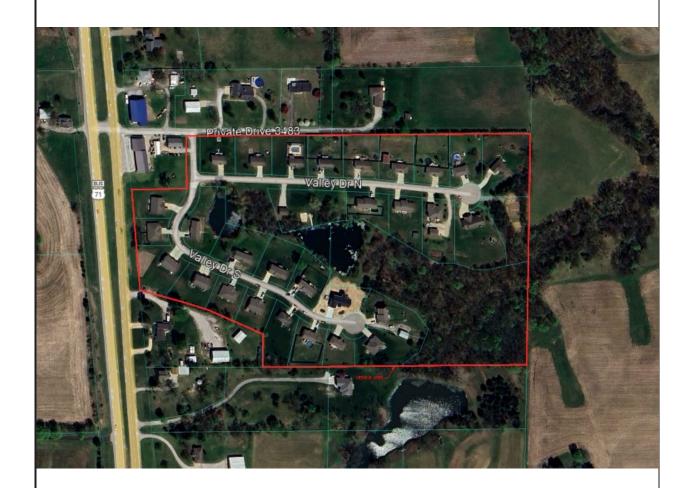

## \*Legal Description of the Scout Ridge Estates

The area served is part of Nodaway County, Missouri and being more particularly described as follows:

Beginning at the southeast corner of Section 8, Township 64 North, Range 35 West; thence along the south line of said Section 8, Westerly 1718.62 feet more or less; thence leaving said south line N0°47'17"E 285.00 feet more or less; thence N88°38'17"W 319.35 feet more or less; thence N0°47'17"E 716.10 feet more or less; thence S88°40'21"E 329.01 feet more or less; thence N1°57'43"E 213.52 feet more or less; thence S88°49'58"E 1724.12 feet more or less to the east line of said Section 8; thence along the east line of said Section 8, Southerly 1220.44 feet more or less to the point of beginning, containing 53.50 acres more or less.