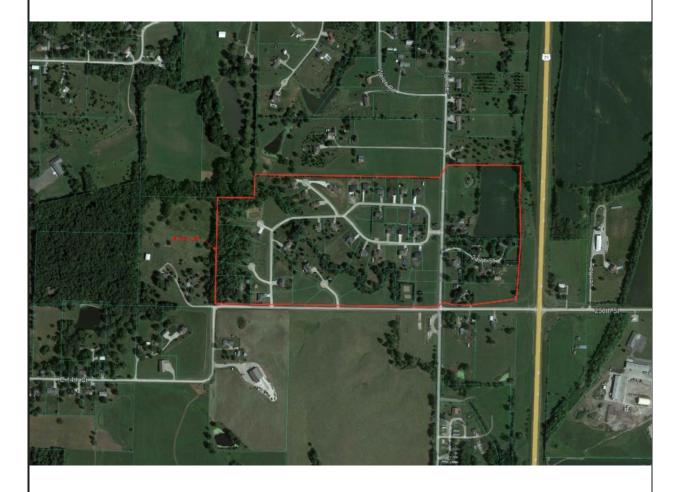

## \*Legal Description of the Dawn Valley

The area served is part of Andrew County, Missouri and being more particularly described as follows:

Commencing from the northeast corner of the Southeast Quarter of the Southeast Quarter of Section 3, Township 58 North, Range 35 West; thence along the east line of said Section 3, Northerly 238.62 feet more or less to the point of beginning; thence leaving the east line of said Section 3, N89°52'41"W 236.34 feet more or less; thence N1°18'14"E 120.77 feet more or less; thence N66°35'25"W 213.44 feet more or less; thence N71°16'33"W 88.80 feet more or less; thence N74°02'07"W 138.55 feet more or less; thence N75°43'17"W 40.05 feet more or less to the east right-of-way line of Highway 71; thence along said east right-of-way line, Northerly 368.64 feet more or less; thence leaving said east right-of-way line N89°15'09"E 202.04 feet more or less; thence N0°10'19"W 207.29 feet more or less; thence N89°46'13"E 490.84 feet more or less; thence S1°35'37"W 14.84 feet more or less; thence N89°38'45"E 773.11 feet more or less; thence S1°07'37"W 845.59 feet more or less; thence S89°30'09"W 732.72 feet more or less to the point of beginning, containing 25.06 acres more or less.