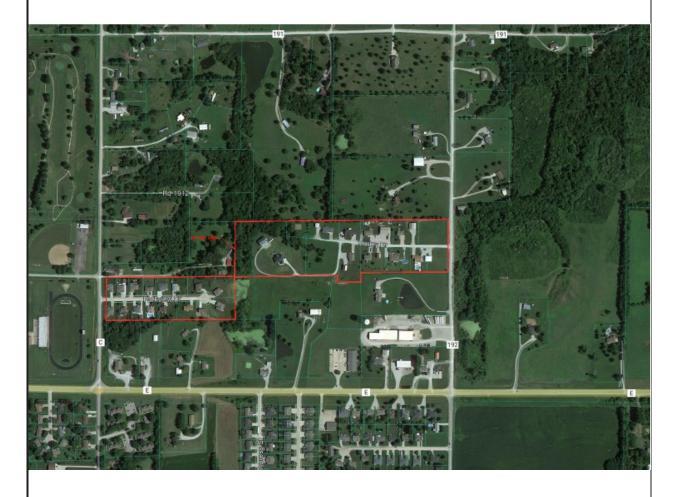

# \*Map of Service Area: United Fiber – Countryside View

- \* Indicates new rate or text
- + Indicates change

DATE OF ISSUE: February 21, 2025

Month Day Year

DATE EFFECTIVE:

March 23, 2025 Month Day Year

P.S.C. MO No. 31