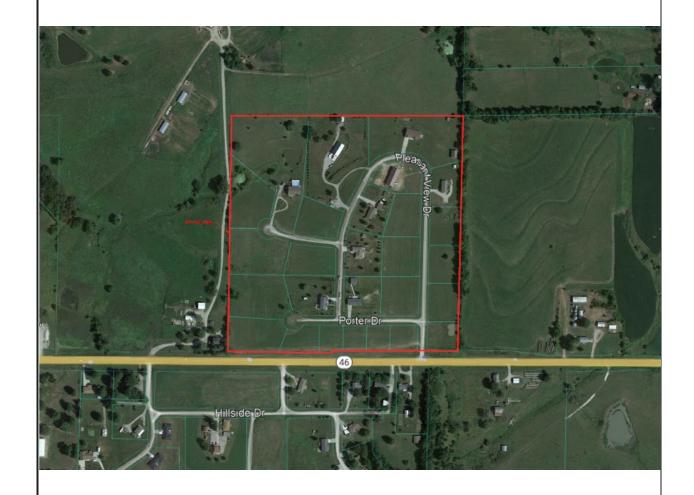

### \*Legal Description of the Pleasant View

The are served is part of Nodaway County, Missouri and being more particularly described as follows:

Commencing from the southwest corner of the Southeast Quarter of Section 14, Township 64 North, Range 35 West; thence along the west line of said Southeast Quarter of Section 14, Northerly 55.00 feet more or less to the point of beginning; thence continuing along the west line of said Southeast Quarter of Section 14, Northerly 1290.50 feet more or less; thence leaving the west line of said Southeast Quarter of Section 14, S89°42'44"E 1272.33 feet more or less; thence S1°27'16"W 1289.04 feet more or less to the north right-of-way line of U.S. Highway 136; thence along said north right-of-way line, Westerly 1264.65 feet more or less to the point of beginning, containing 37.61 acres more or less.