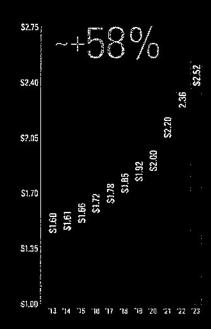

#### DIVIDENOS PAID PER SHARE

Unrounded dividends 2015-2018 are \$1.855, \$1.715, \$1.7775 and \$1.8475.

In addition, our investments in 2023 supported tens of thousands of jobs in our communities in Missouri and Illinois, driving a positive impact on the economies of each state. In the process, we helped hundreds of small, local and diverse businesses to grow, and we gave back to numerous charitable organizations to help our neighbors in need. For our shareholders, we achieved weather-normalized core earnings of \$4.41 per share in 2023 representing approximately 10% growth over the prior year's results, and we increased our annual dividend in February 2024 by 6.3% to \$2.68 per share.