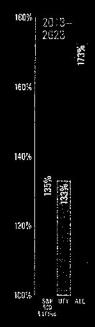

# TOTAL SHAREHOLDER RETURN

10-Year Total Cumulative Shareholder Return, Dec. 31, 2013 through Dec. 31, 2023.