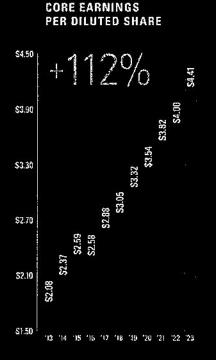

# LONG-TERM VALUE

WEATHER-NORMALIZED

See inside back cover for GAAP to core and weather-normalized earnings per share reconciliations.

In addition, our investments in 2023 supported tens of thousands of jobs in our communities in Missouri and Illinois, driving a positive impact on the economies of each state. In the process, we helped hundreds of small, local and diverse businesses to grow, and we gave back to numerous charitable organizations to help our neighbors in need. For our shareholders, we achieved weather-normalized core earnings of \$4.41 per share in 2023 representing approximately 10% growth over the prior year's results, and we increased our annual dividend in February 2024 by 6.3% to \$2.68 per share.