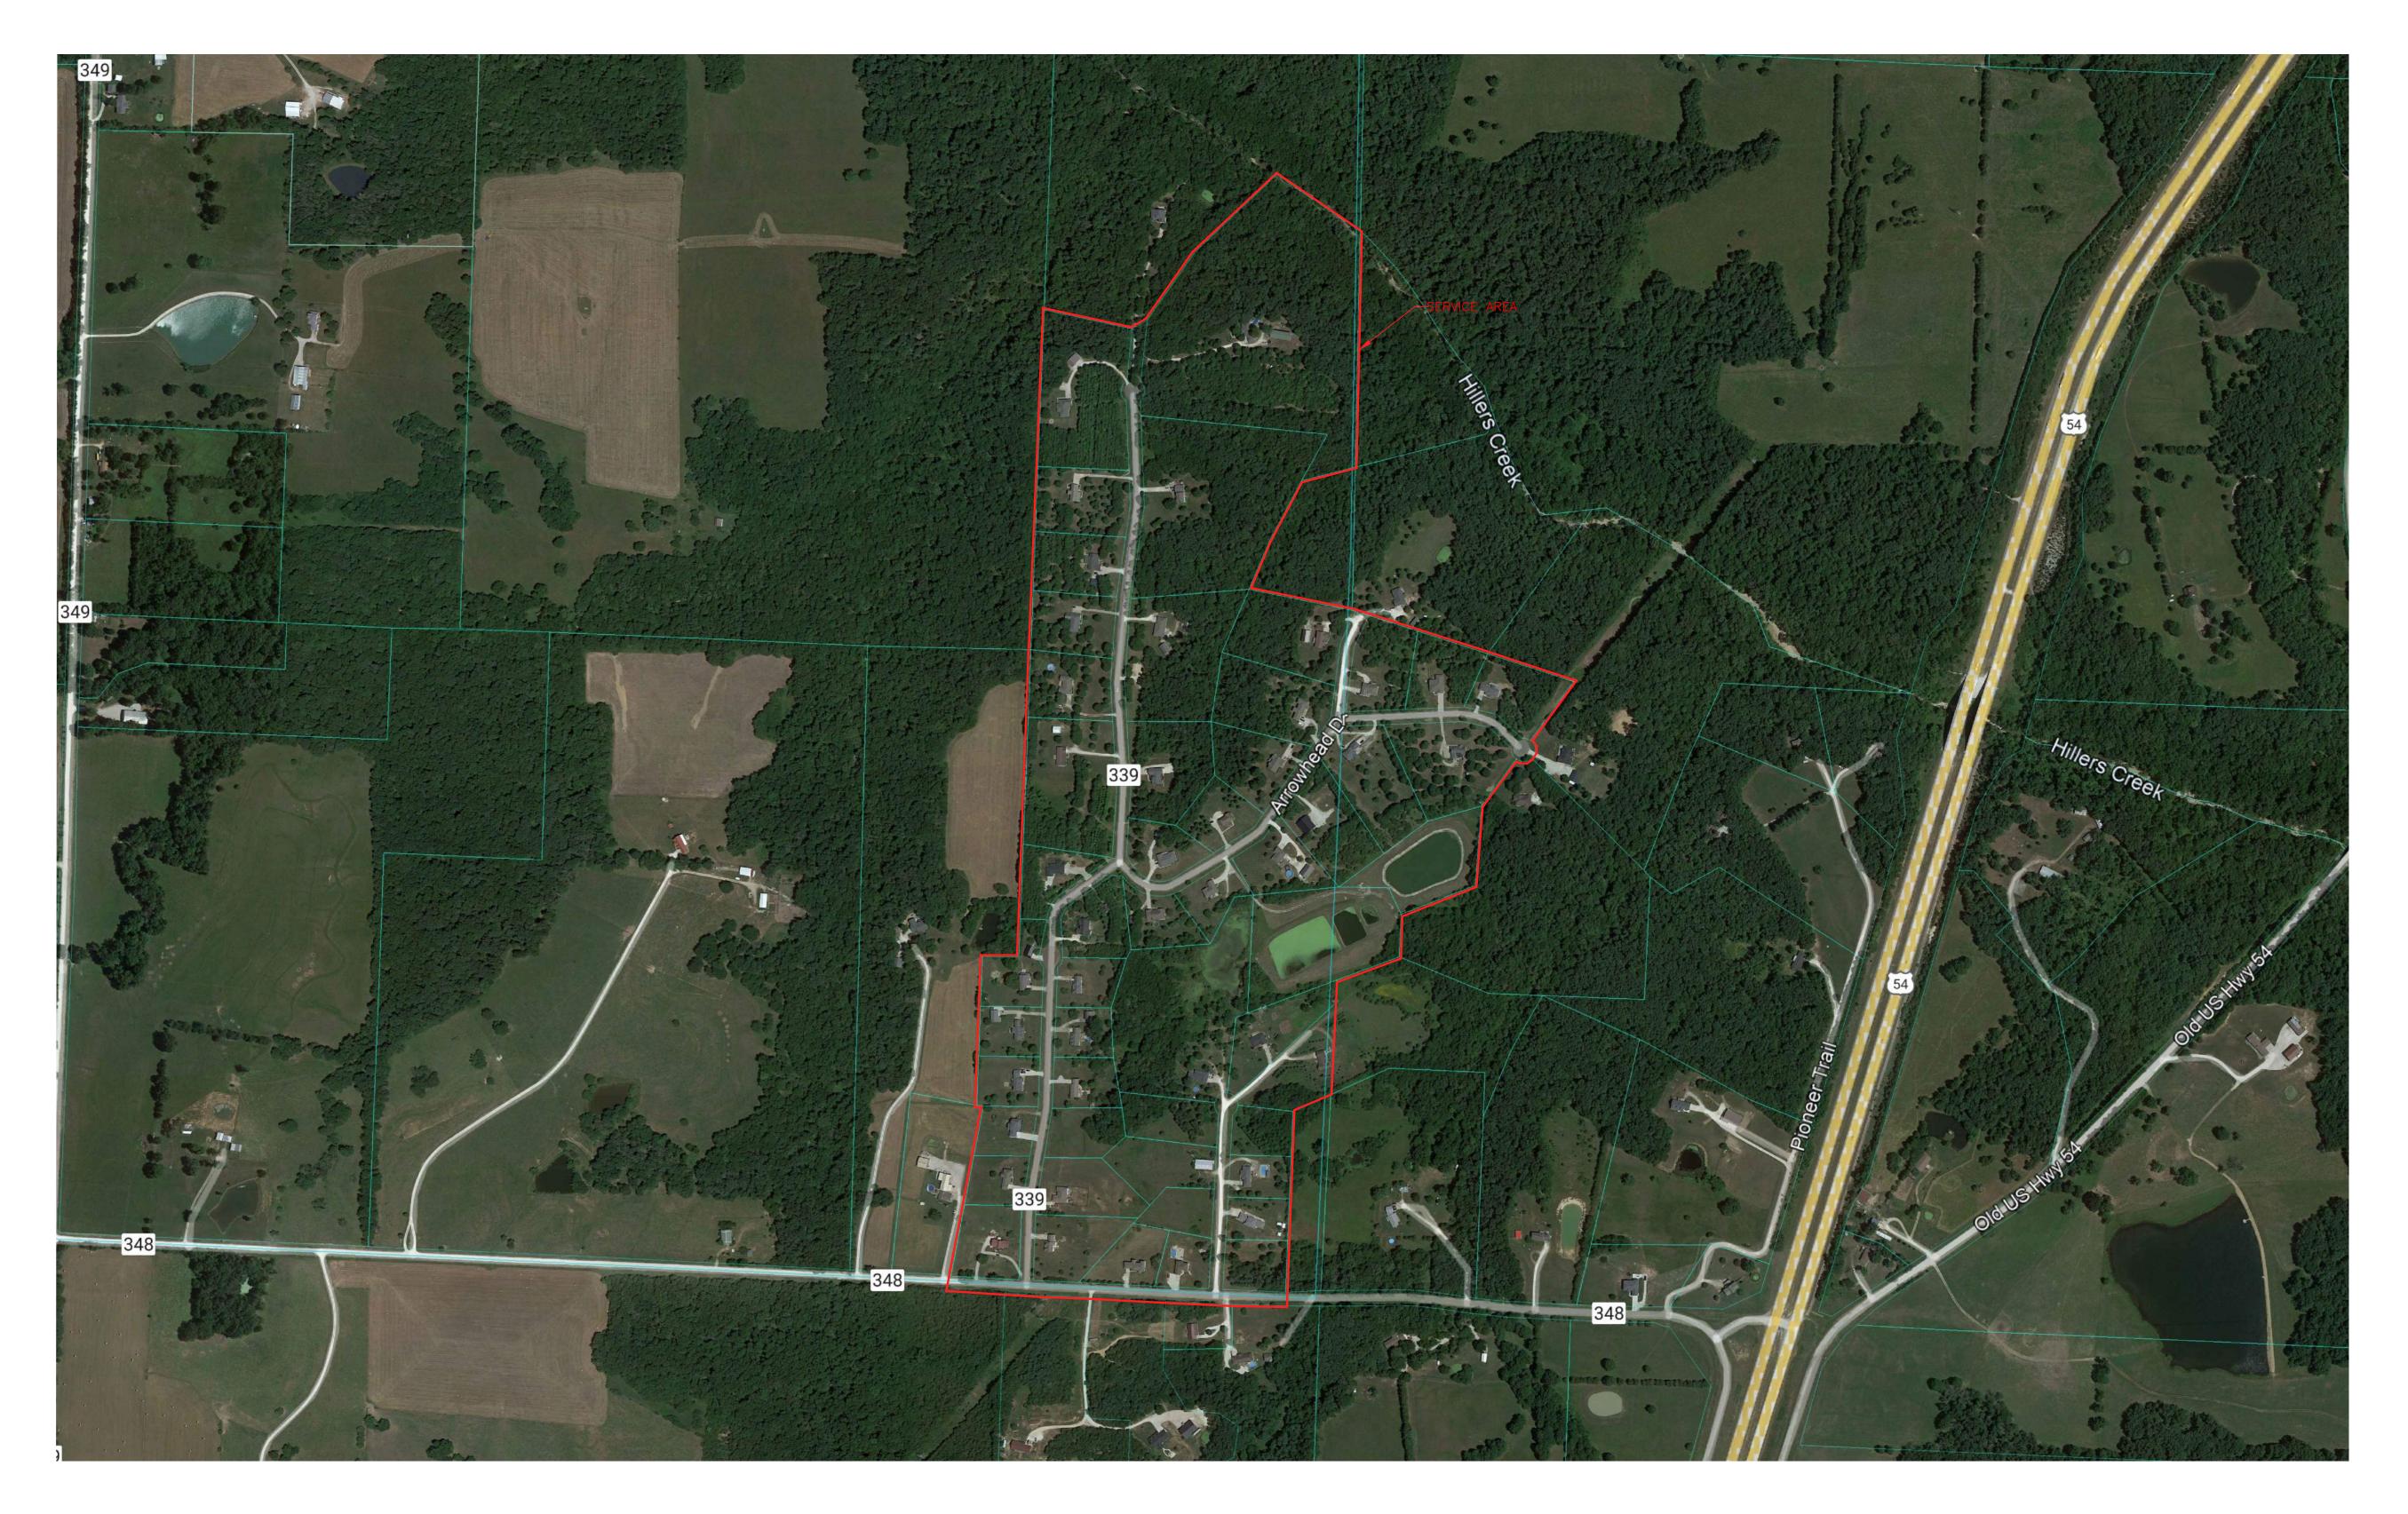

# PSC MAP HILLER'S CREEK - MISSOURI AMERICAN WATER COMPANY (WASTEWATER) CALLAWAY, MO

### Utility Note Disclaimer:

| DATE:            | 11/12/2 |
|------------------|---------|
| PROJECT NO:      | 0596-2  |
| DRAWN BY:        | A.M.E   |
| SCALE:           |         |
| SHEET NAME:      |         |
| SERVICE AREA MAP |         |
|                  |         |