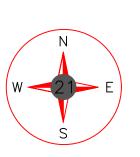

## PSC MAP HUNTER'S CREEK - MISSOURI AMERICAN WATER COMPANY (WASTEWATER) CALLAWAY, MO

### Utility Note Disclaimer:

| DATE:            | 11/12, |
|------------------|--------|
| PROJECT NO:      | 0596-  |
| DRAWN BY:        | A.I    |
| SCALE:           |        |
| SHEET NAME:      |        |
| SERVICE AREA MAP |        |