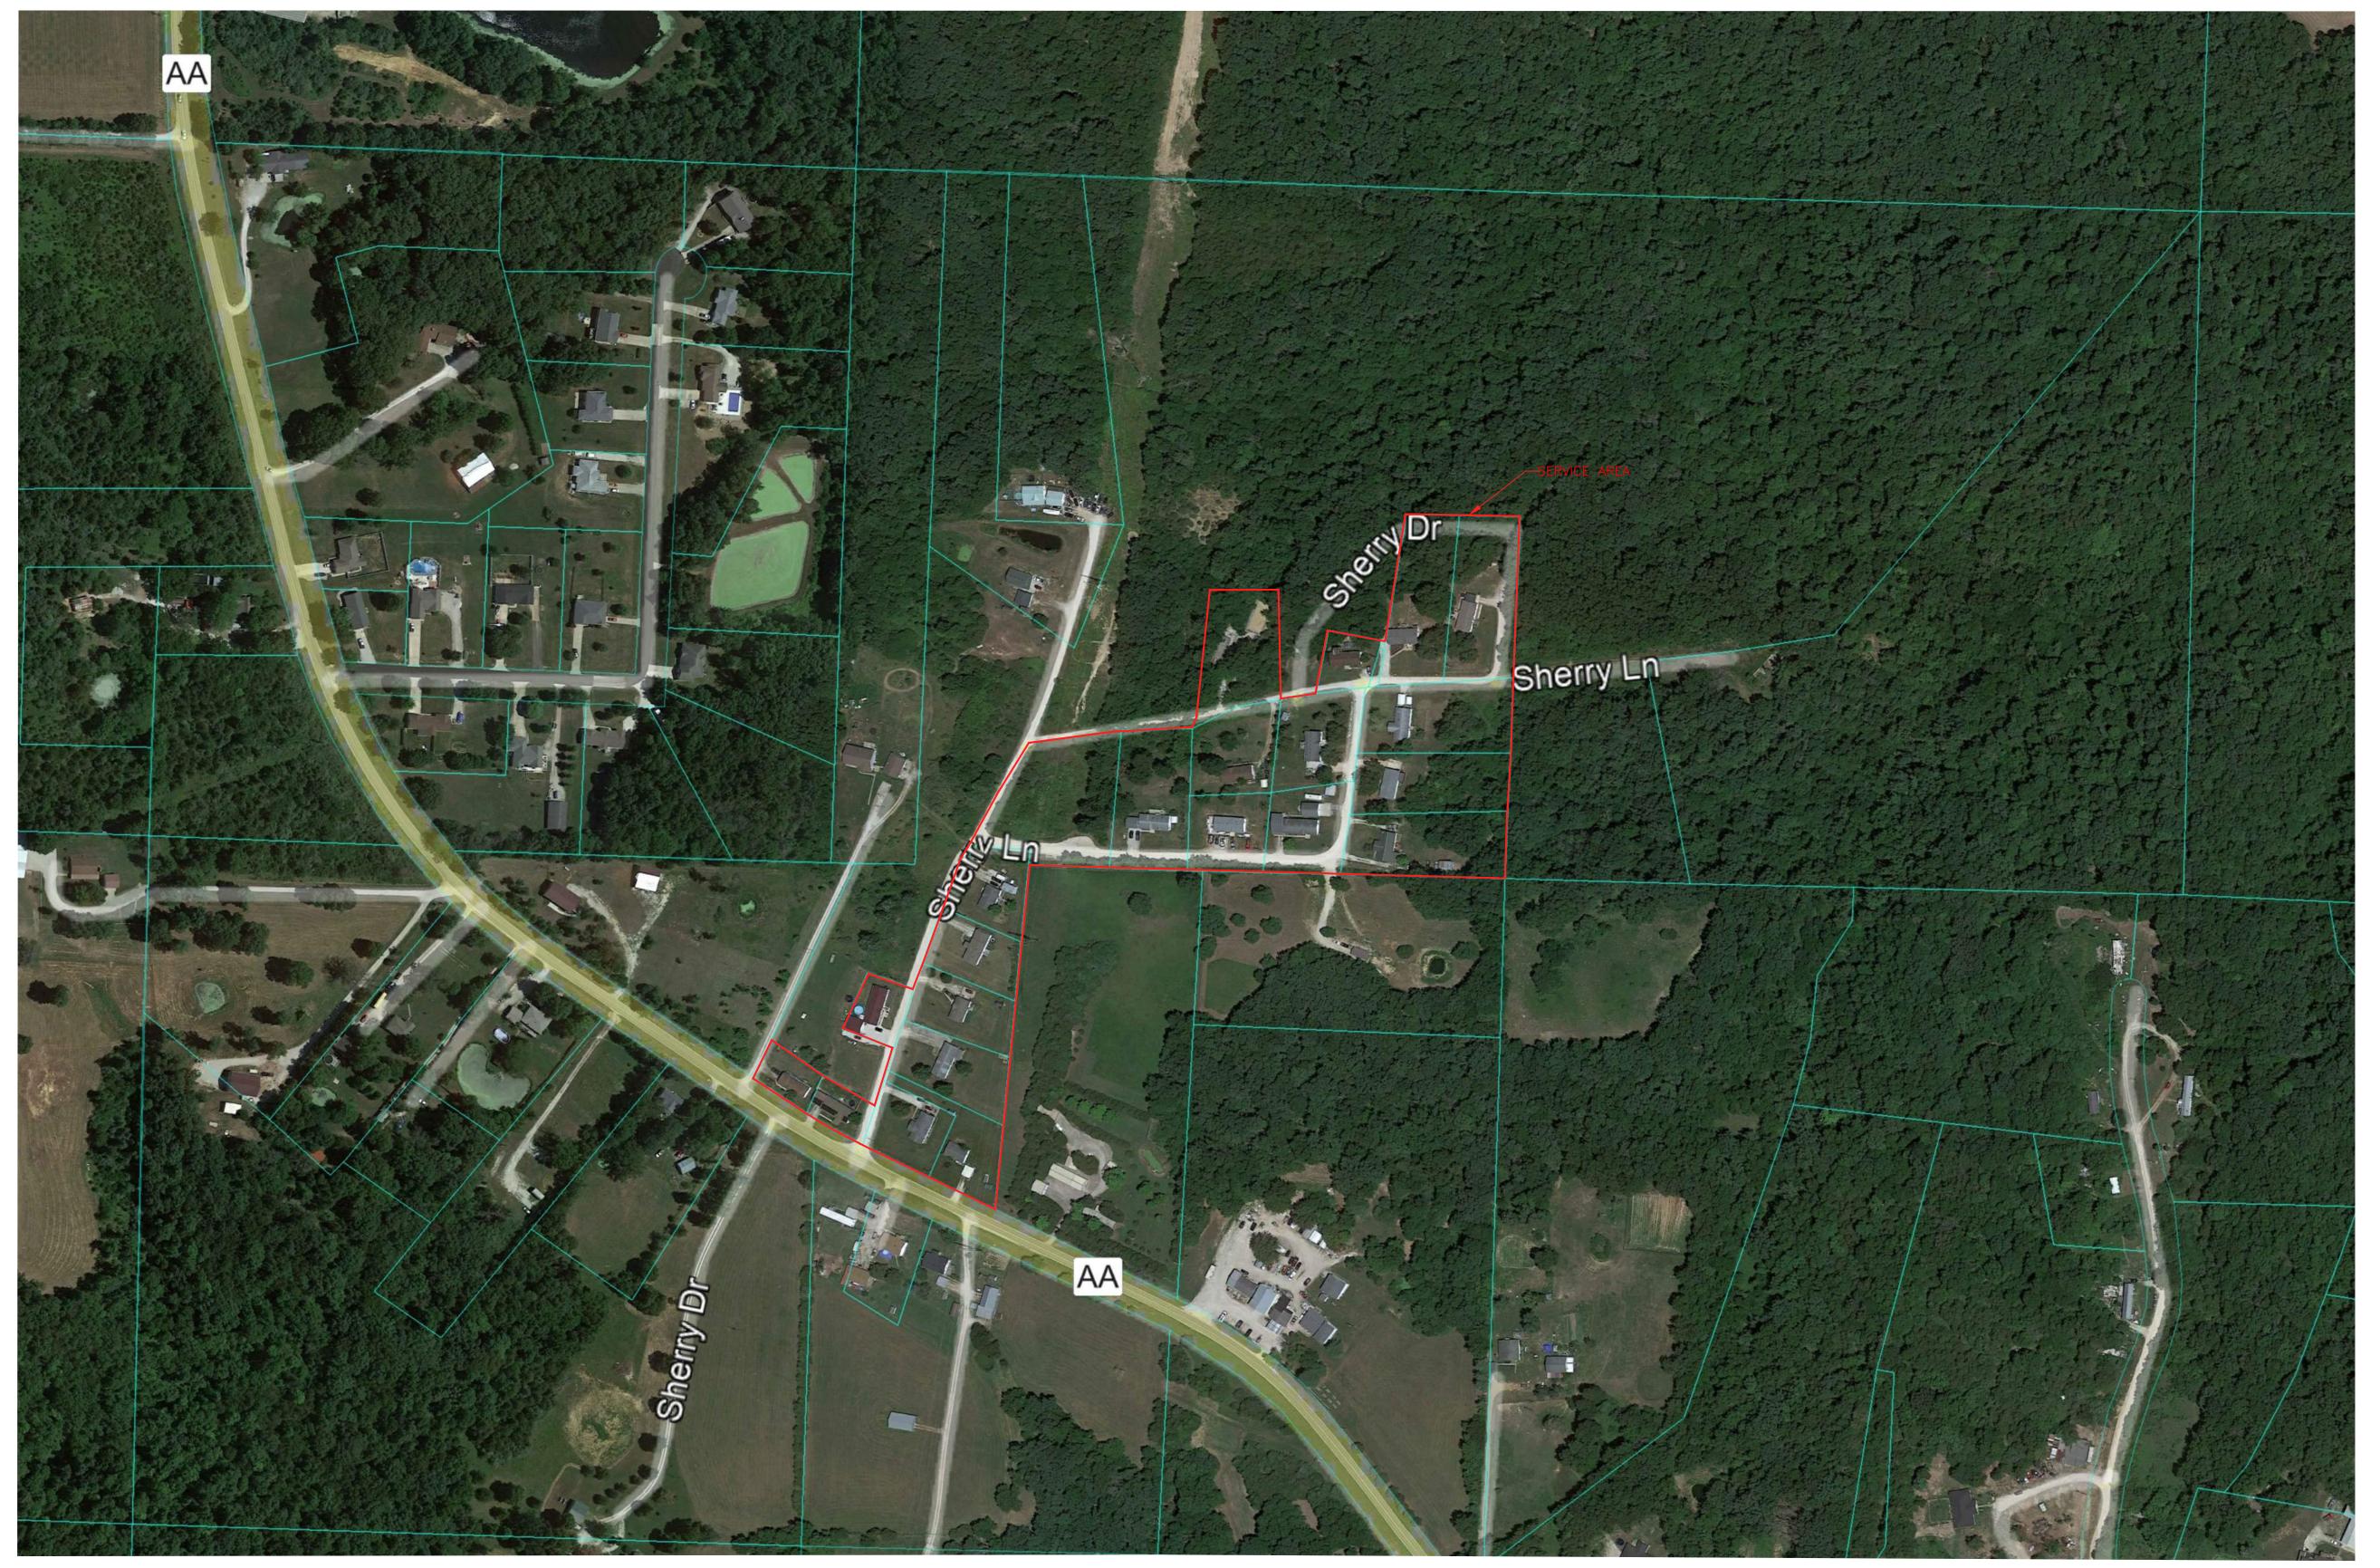

# PSC MAP HILLER'S CREEK - MISSOURI AMERICAN WATER COMPANY (WASTEWATER) CALLAWAY, MO

### Utility Note Disclaimer:

| DATE:            | 11/12/2 |
|------------------|---------|
| PROJECT NO:      | 0596-2  |
| DRAWN BY:        | A.M.E   |
| SCALE:           |         |
| SHEET NAME:      |         |
| SERVICE AREA MAP |         |
|                  |         |