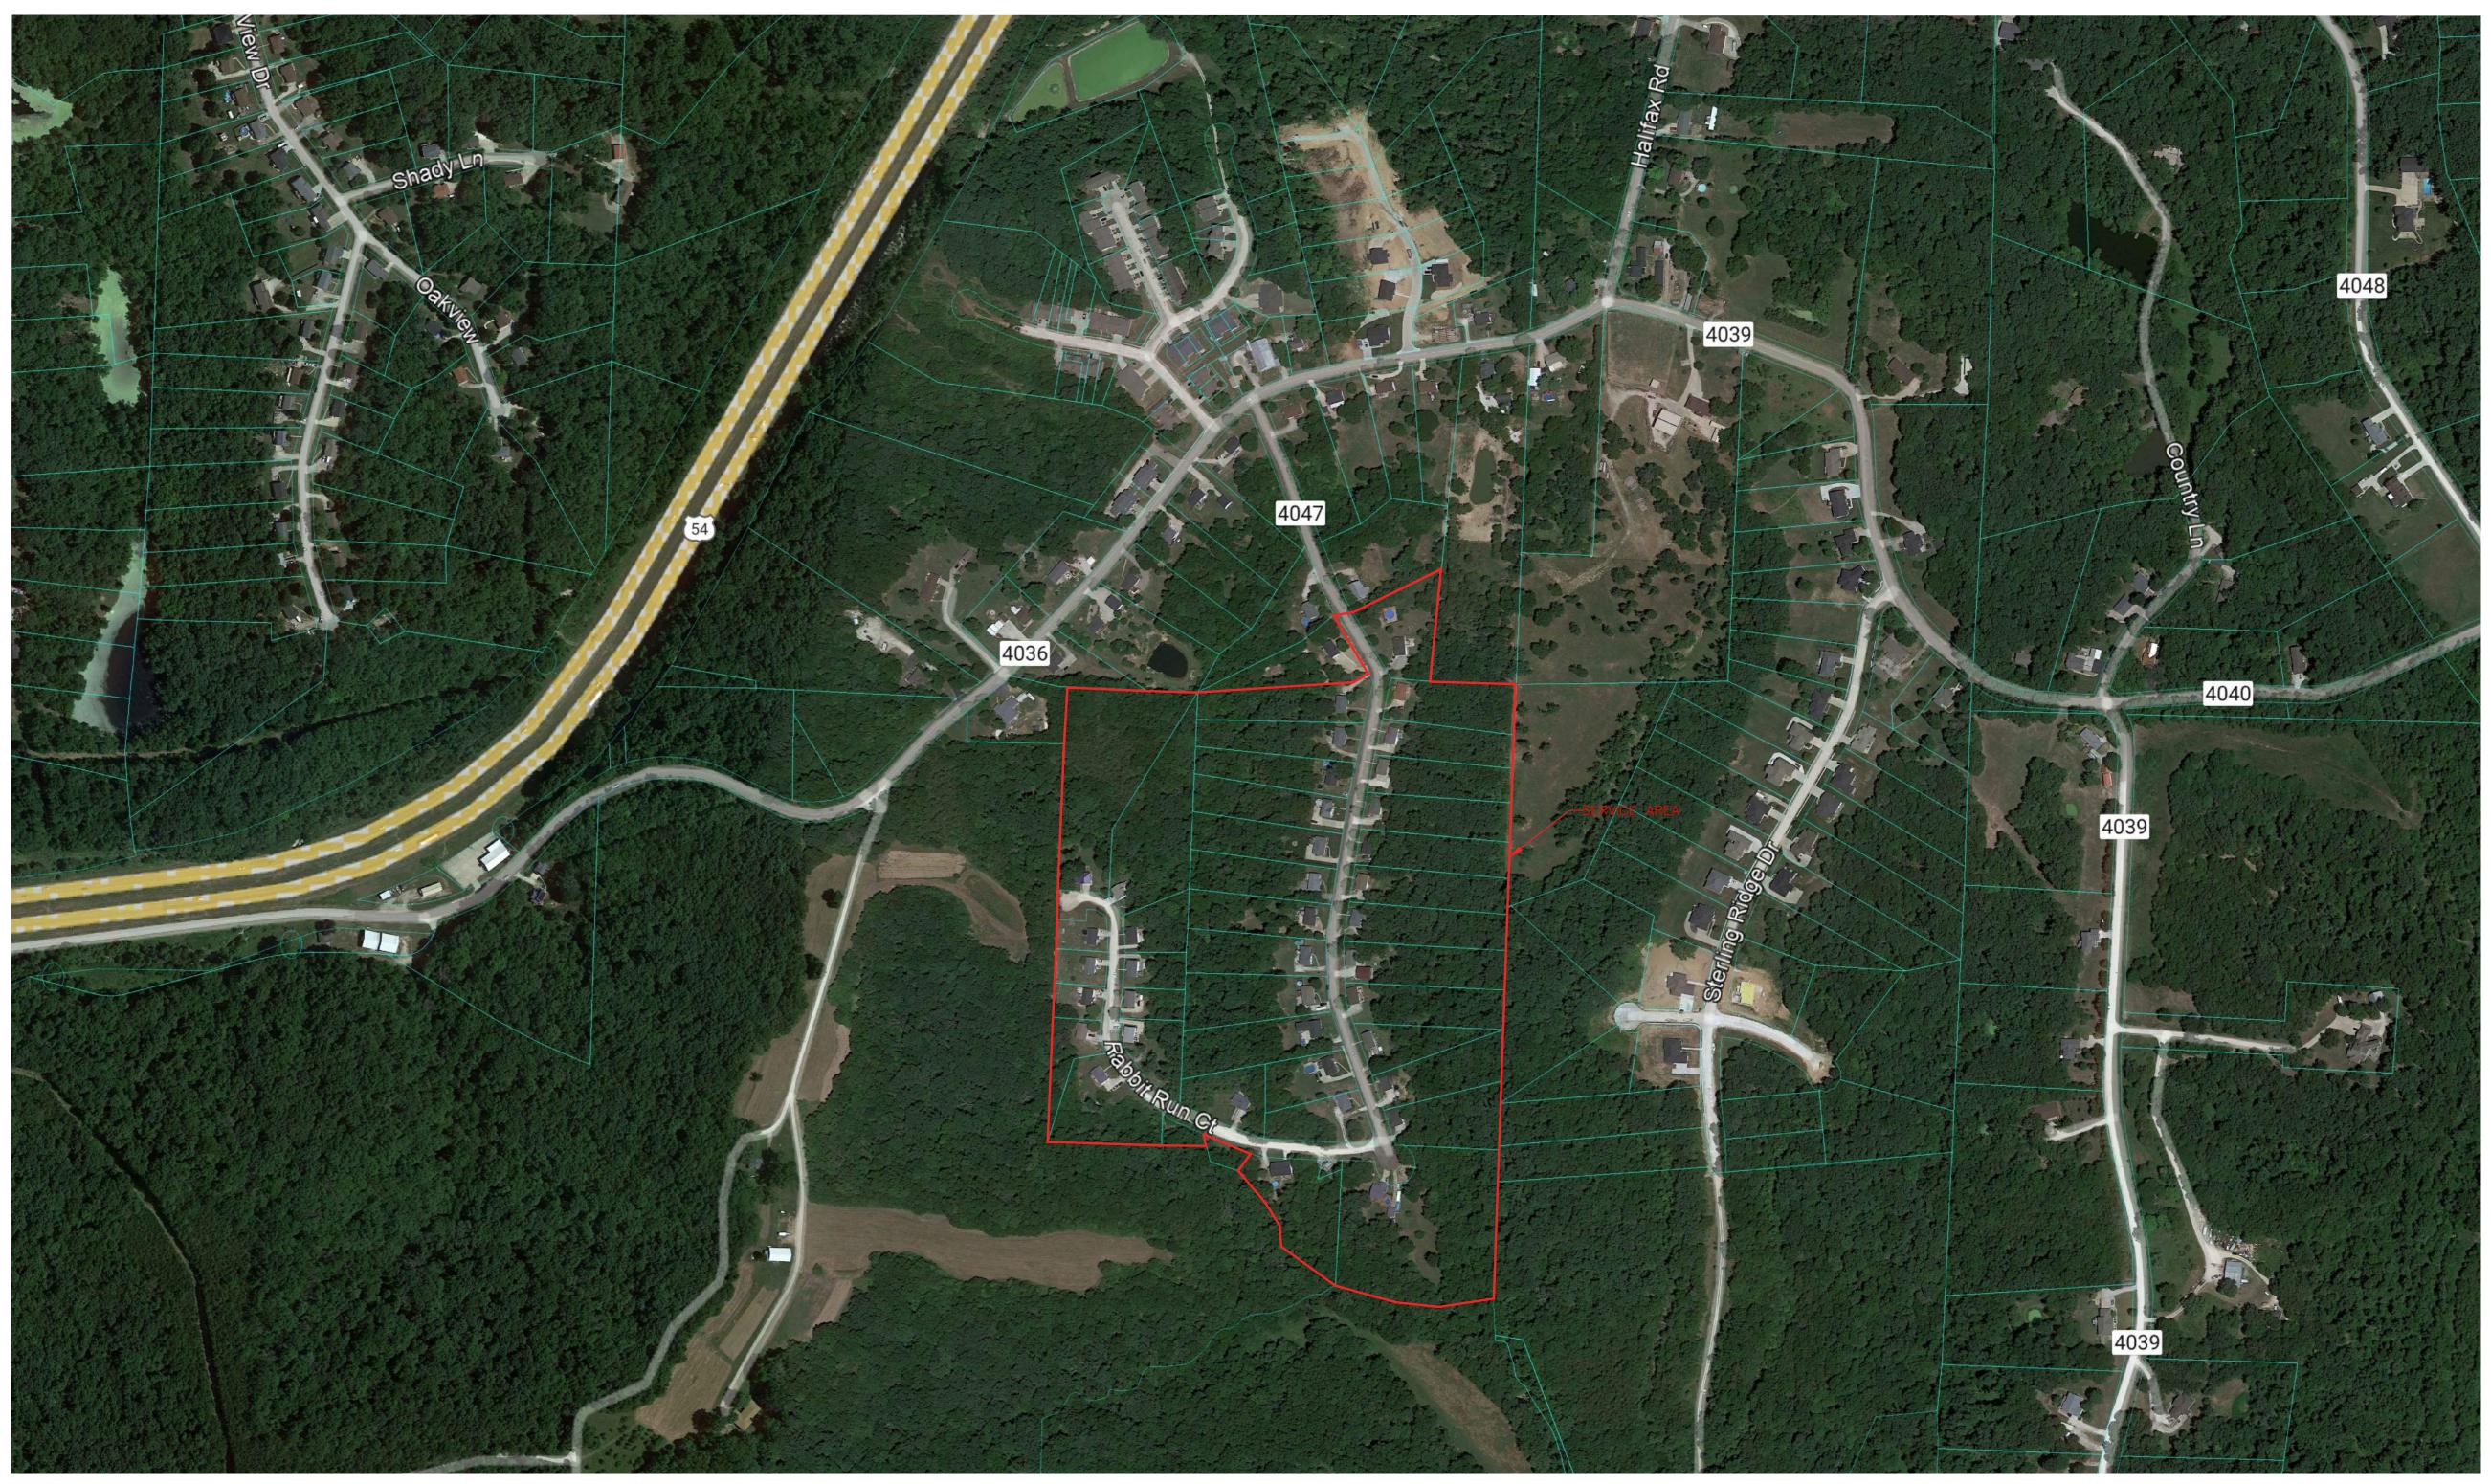

# PSC MAP HILLER'S CREEK - MISSOURI AMERICAN WATER COMPANY (WASTEWATER) CALLAWAY, MO

### Utility Note Disclaimer:

| DATE:            | 11/12/2 |
|------------------|---------|
| PROJECT NO:      | 0596-2  |
| DRAWN BY:        | A.M.E   |
| SCALE:           |         |
| SHEET NAME:      |         |
| SERVICE AREA MAP |         |
|                  |         |