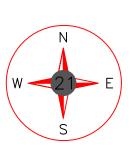

## PSC MAP HALIFAX - MISSOURI AMERICAN WATER COMPANY (WASTEWATER) CALLAWAY, MO

Utility Note Disclaimer:

| DATE:            | 11/11/2 |
|------------------|---------|
| PROJECT NO:      | 0596-2  |
| DRAWN BY:        | K.M.F   |
| SCALE:           |         |
| SHEET NAME:      |         |
| SERVICE AREA MAP |         |
|                  |         |