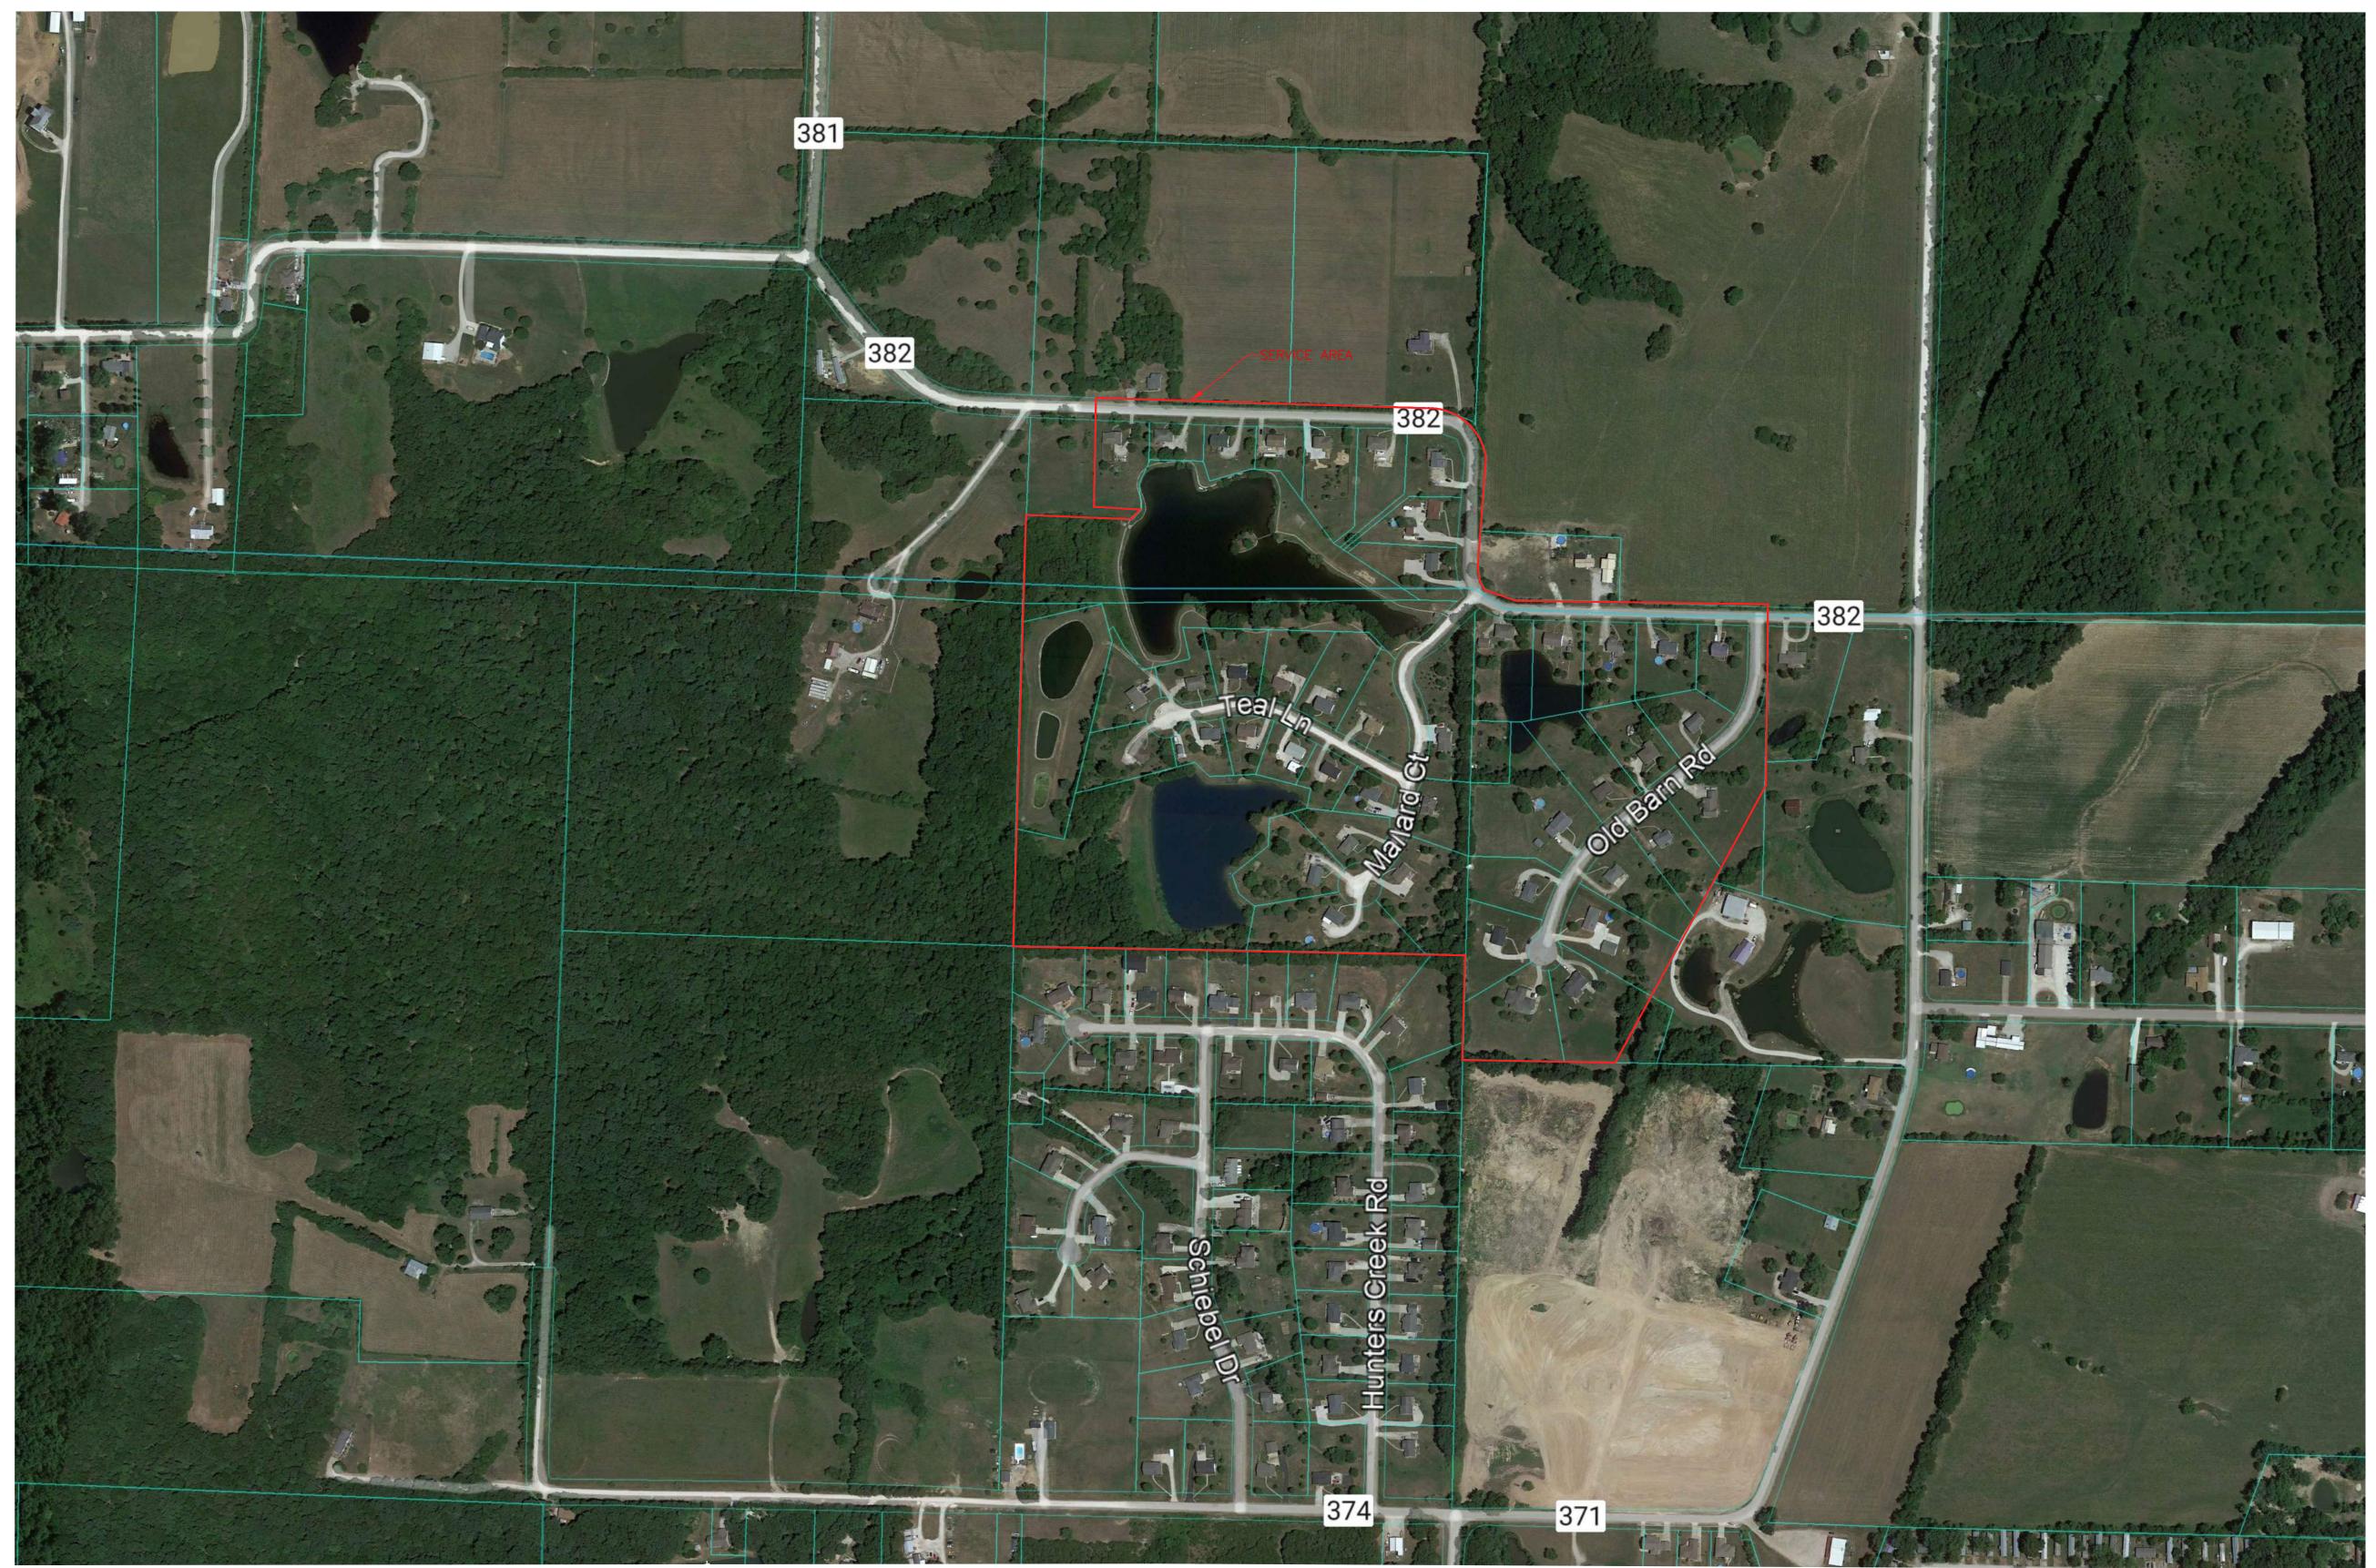

## PSC MAP HUNTER'S CREEK - MISSOURI AMERICAN WATER COMPANY (WASTEWATER) CALLAWAY, MO

### Utility Note Disclaimer:

| DATE:            | 11/12, |
|------------------|--------|
| PROJECT NO:      | 0596-  |
| DRAWN BY:        | A.I    |
| SCALE:           |        |
| SHEET NAME:      |        |
| SERVICE AREA MAP |        |