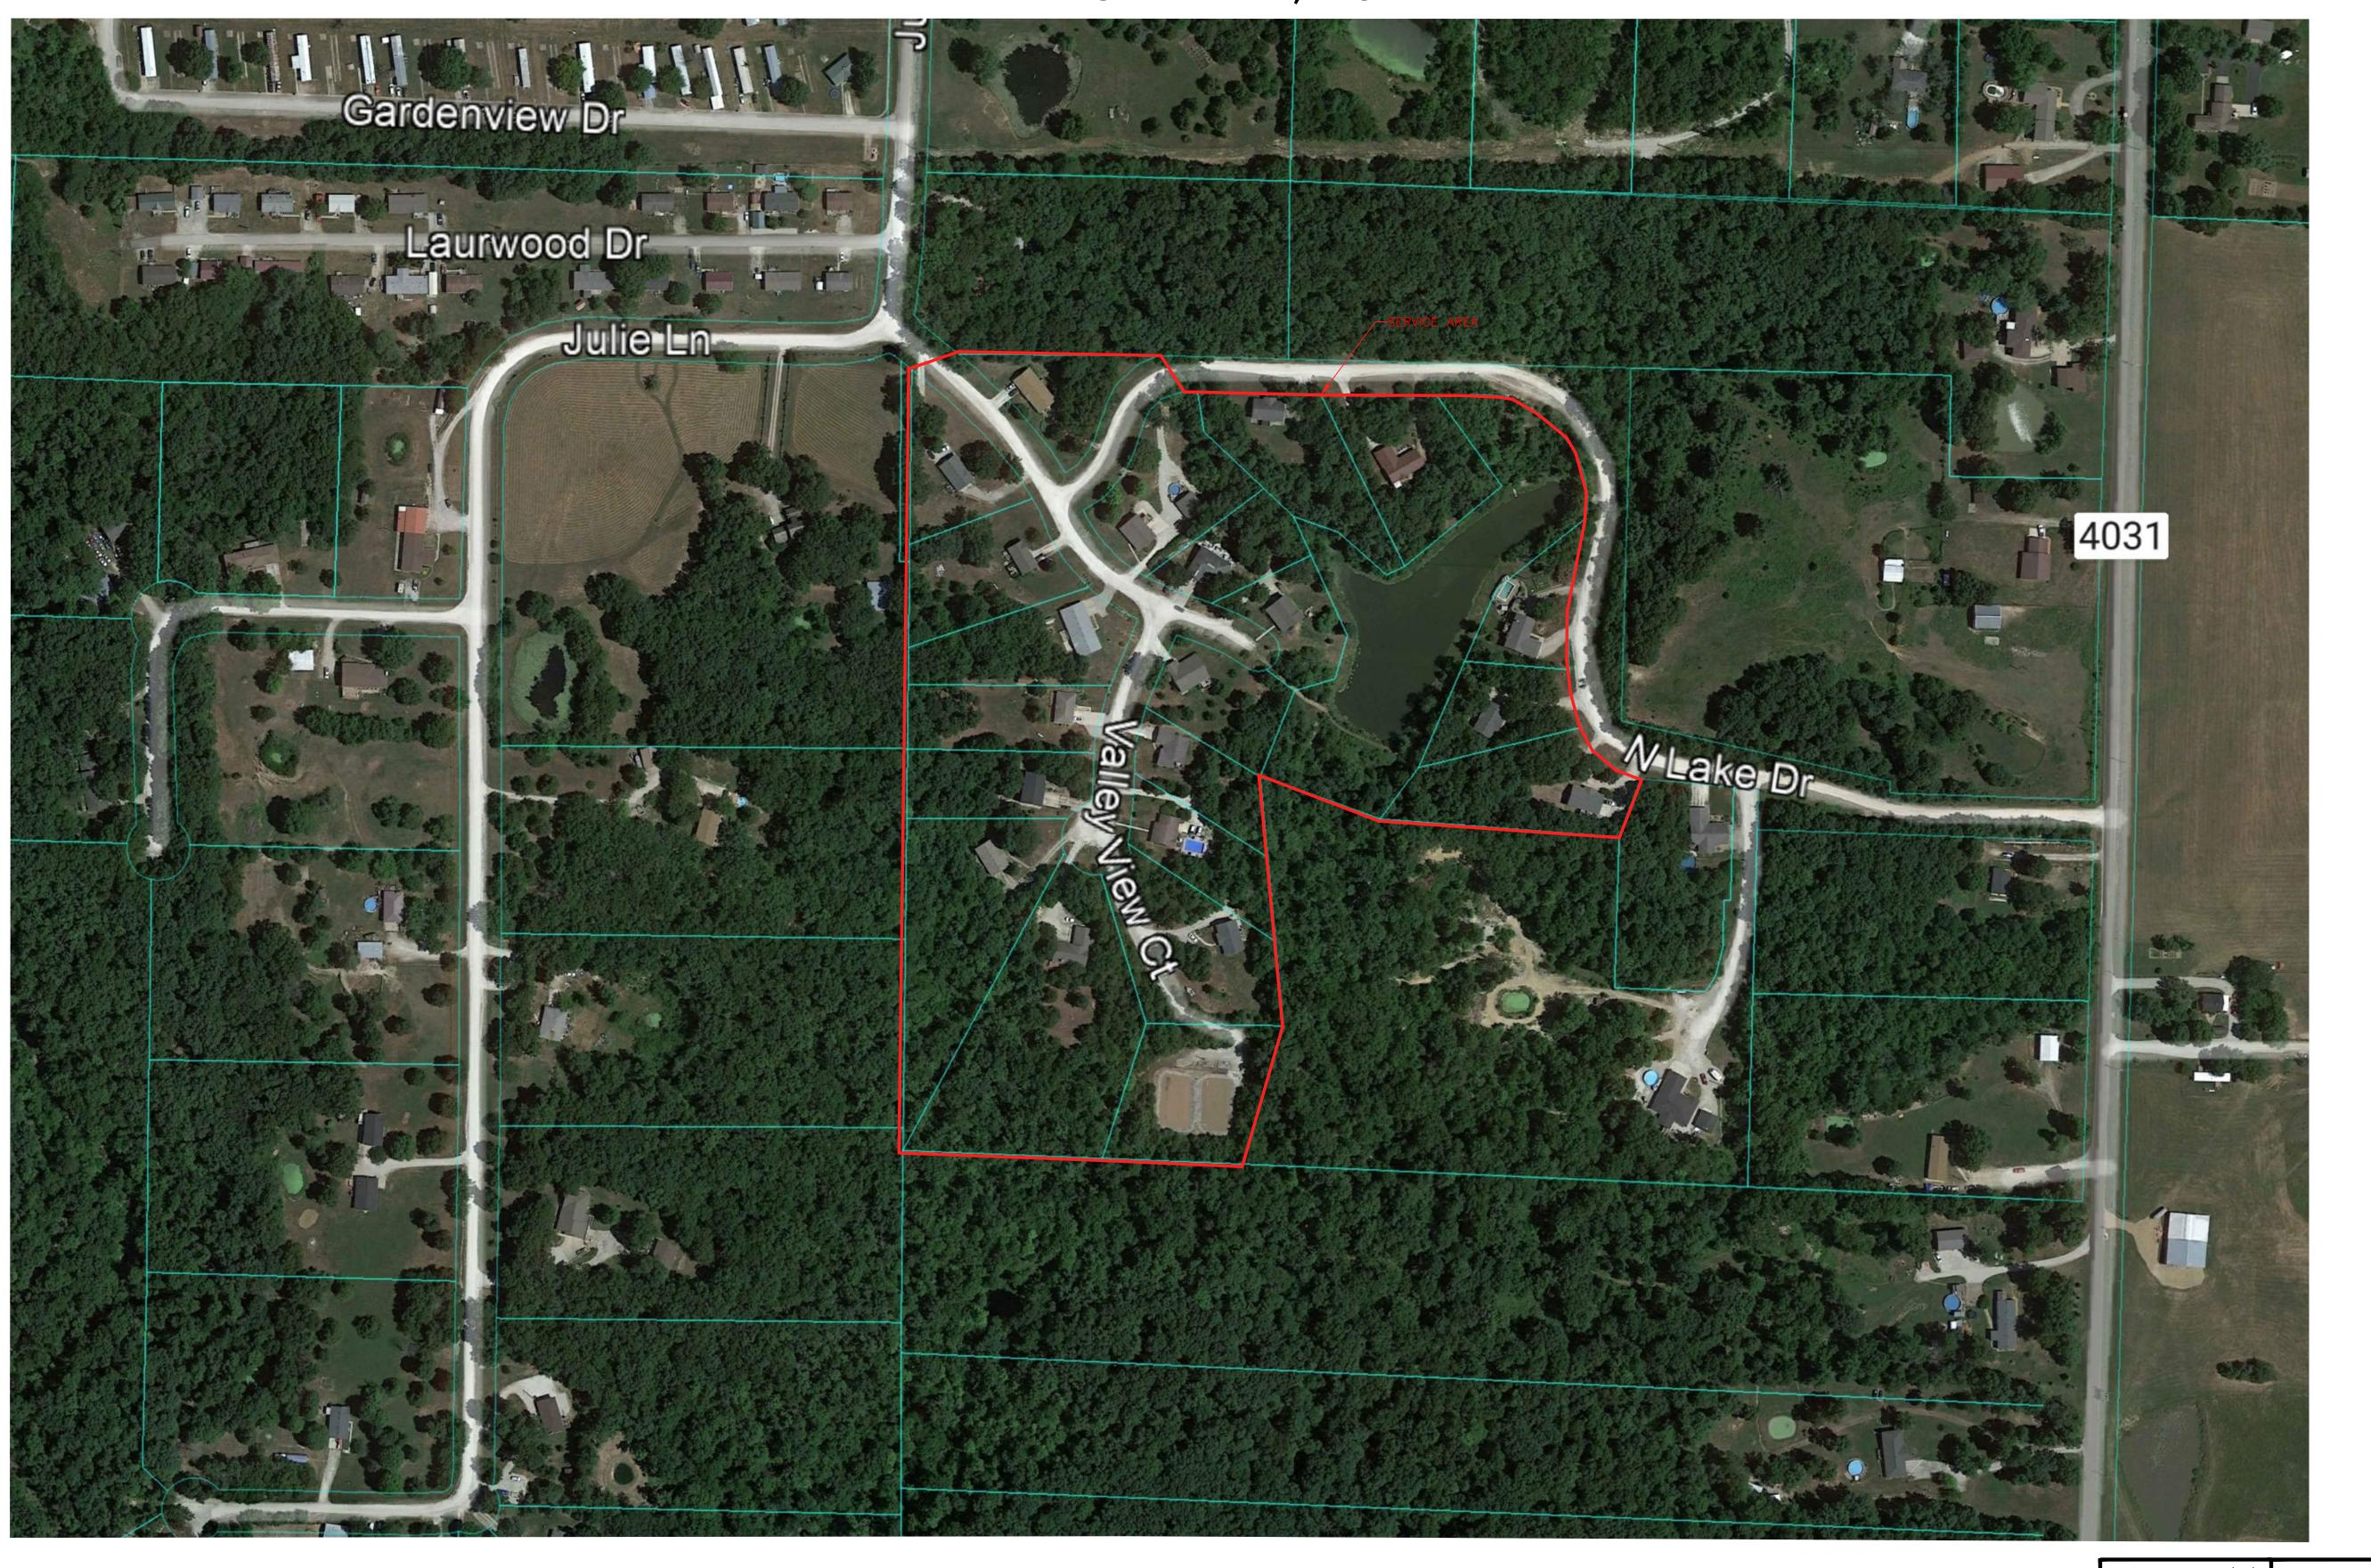

## PSC MAP GOLDEN POND - MISSOURI AMERICAN WATER COMPANY (WASTEWATER) CALLAWAY, MO

### Utility Note Disclaimer:

| DATE:            | 11/11, |
|------------------|--------|
| PROJECT NO:      | 0596-  |
| DRAWN BY:        | K.I    |
| SCALE:           |        |
| SHEET NAME:      |        |
| SERVICE AREA MAP |        |
|                  |        |