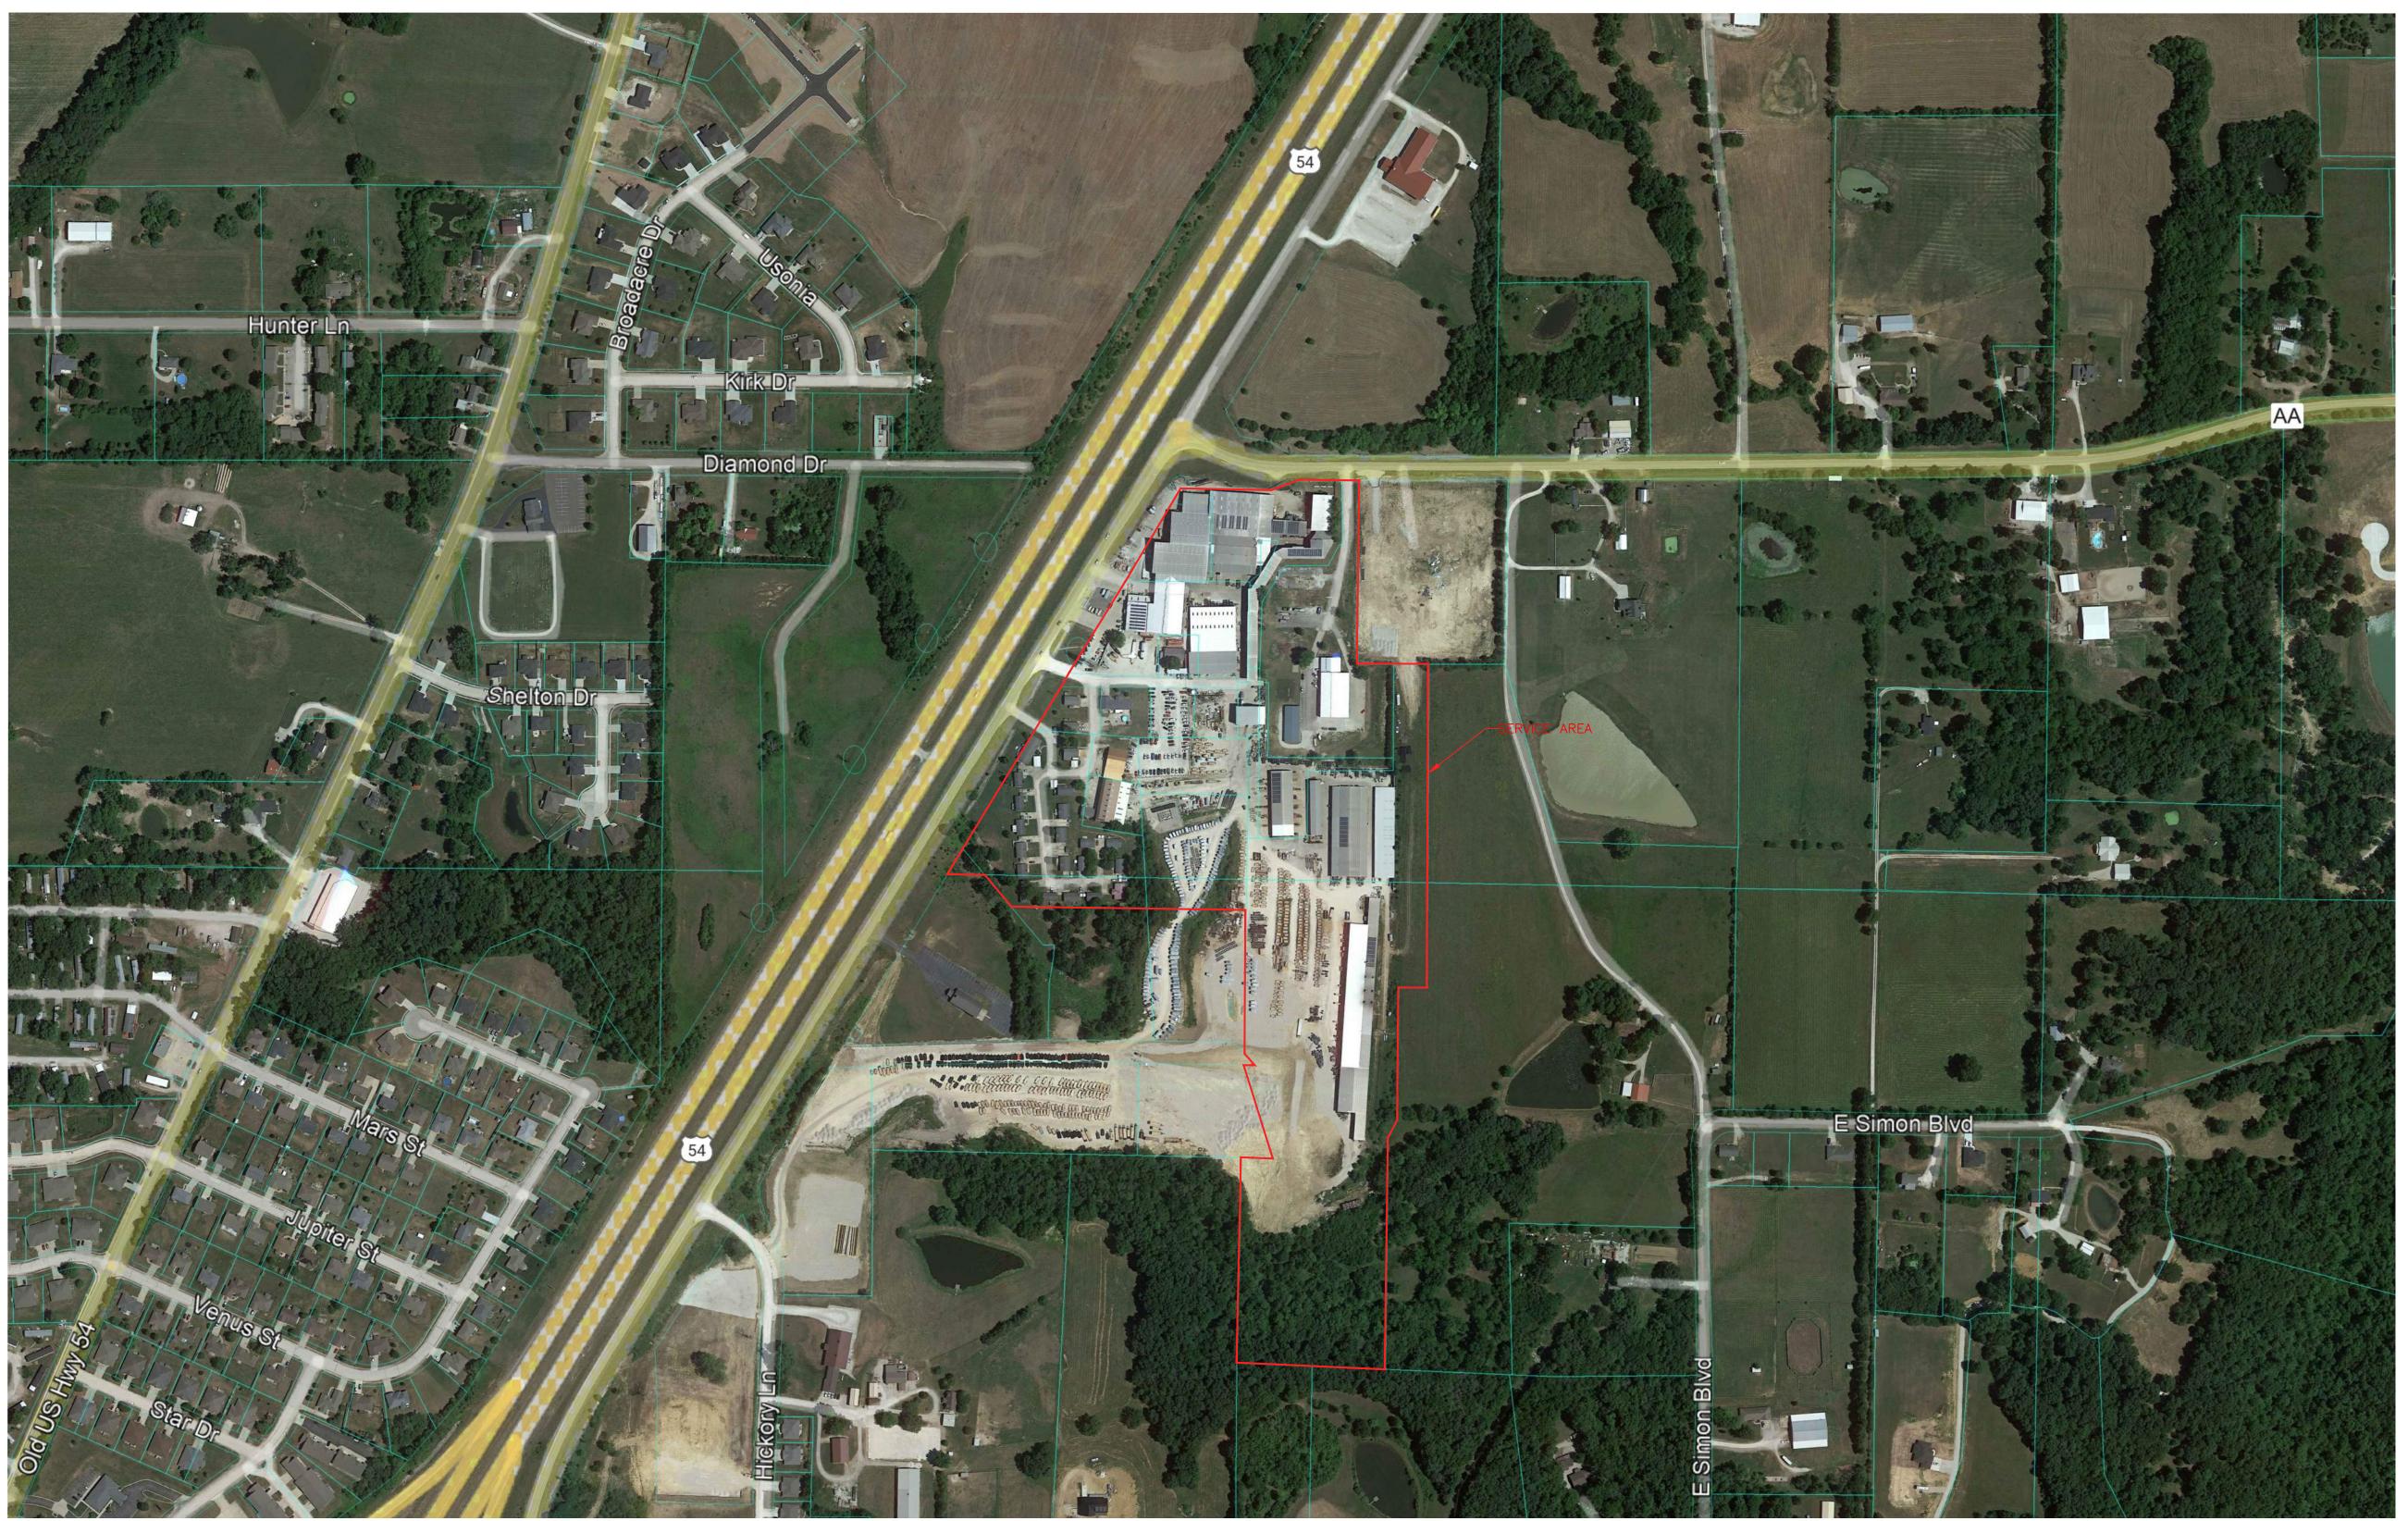

## PSC MAP HALIFAX - MISSOURI AMERICAN WATER COMPANY (WASTEWATER) CALLAWAY, MO

Utility Note Disclaimer:

| DATE:            | 11/11/2 |
|------------------|---------|
| PROJECT NO:      | 0596-2  |
| DRAWN BY:        | K.M.F   |
| SCALE:           |         |
| SHEET NAME:      |         |
| SERVICE AREA MAP |         |
|                  |         |