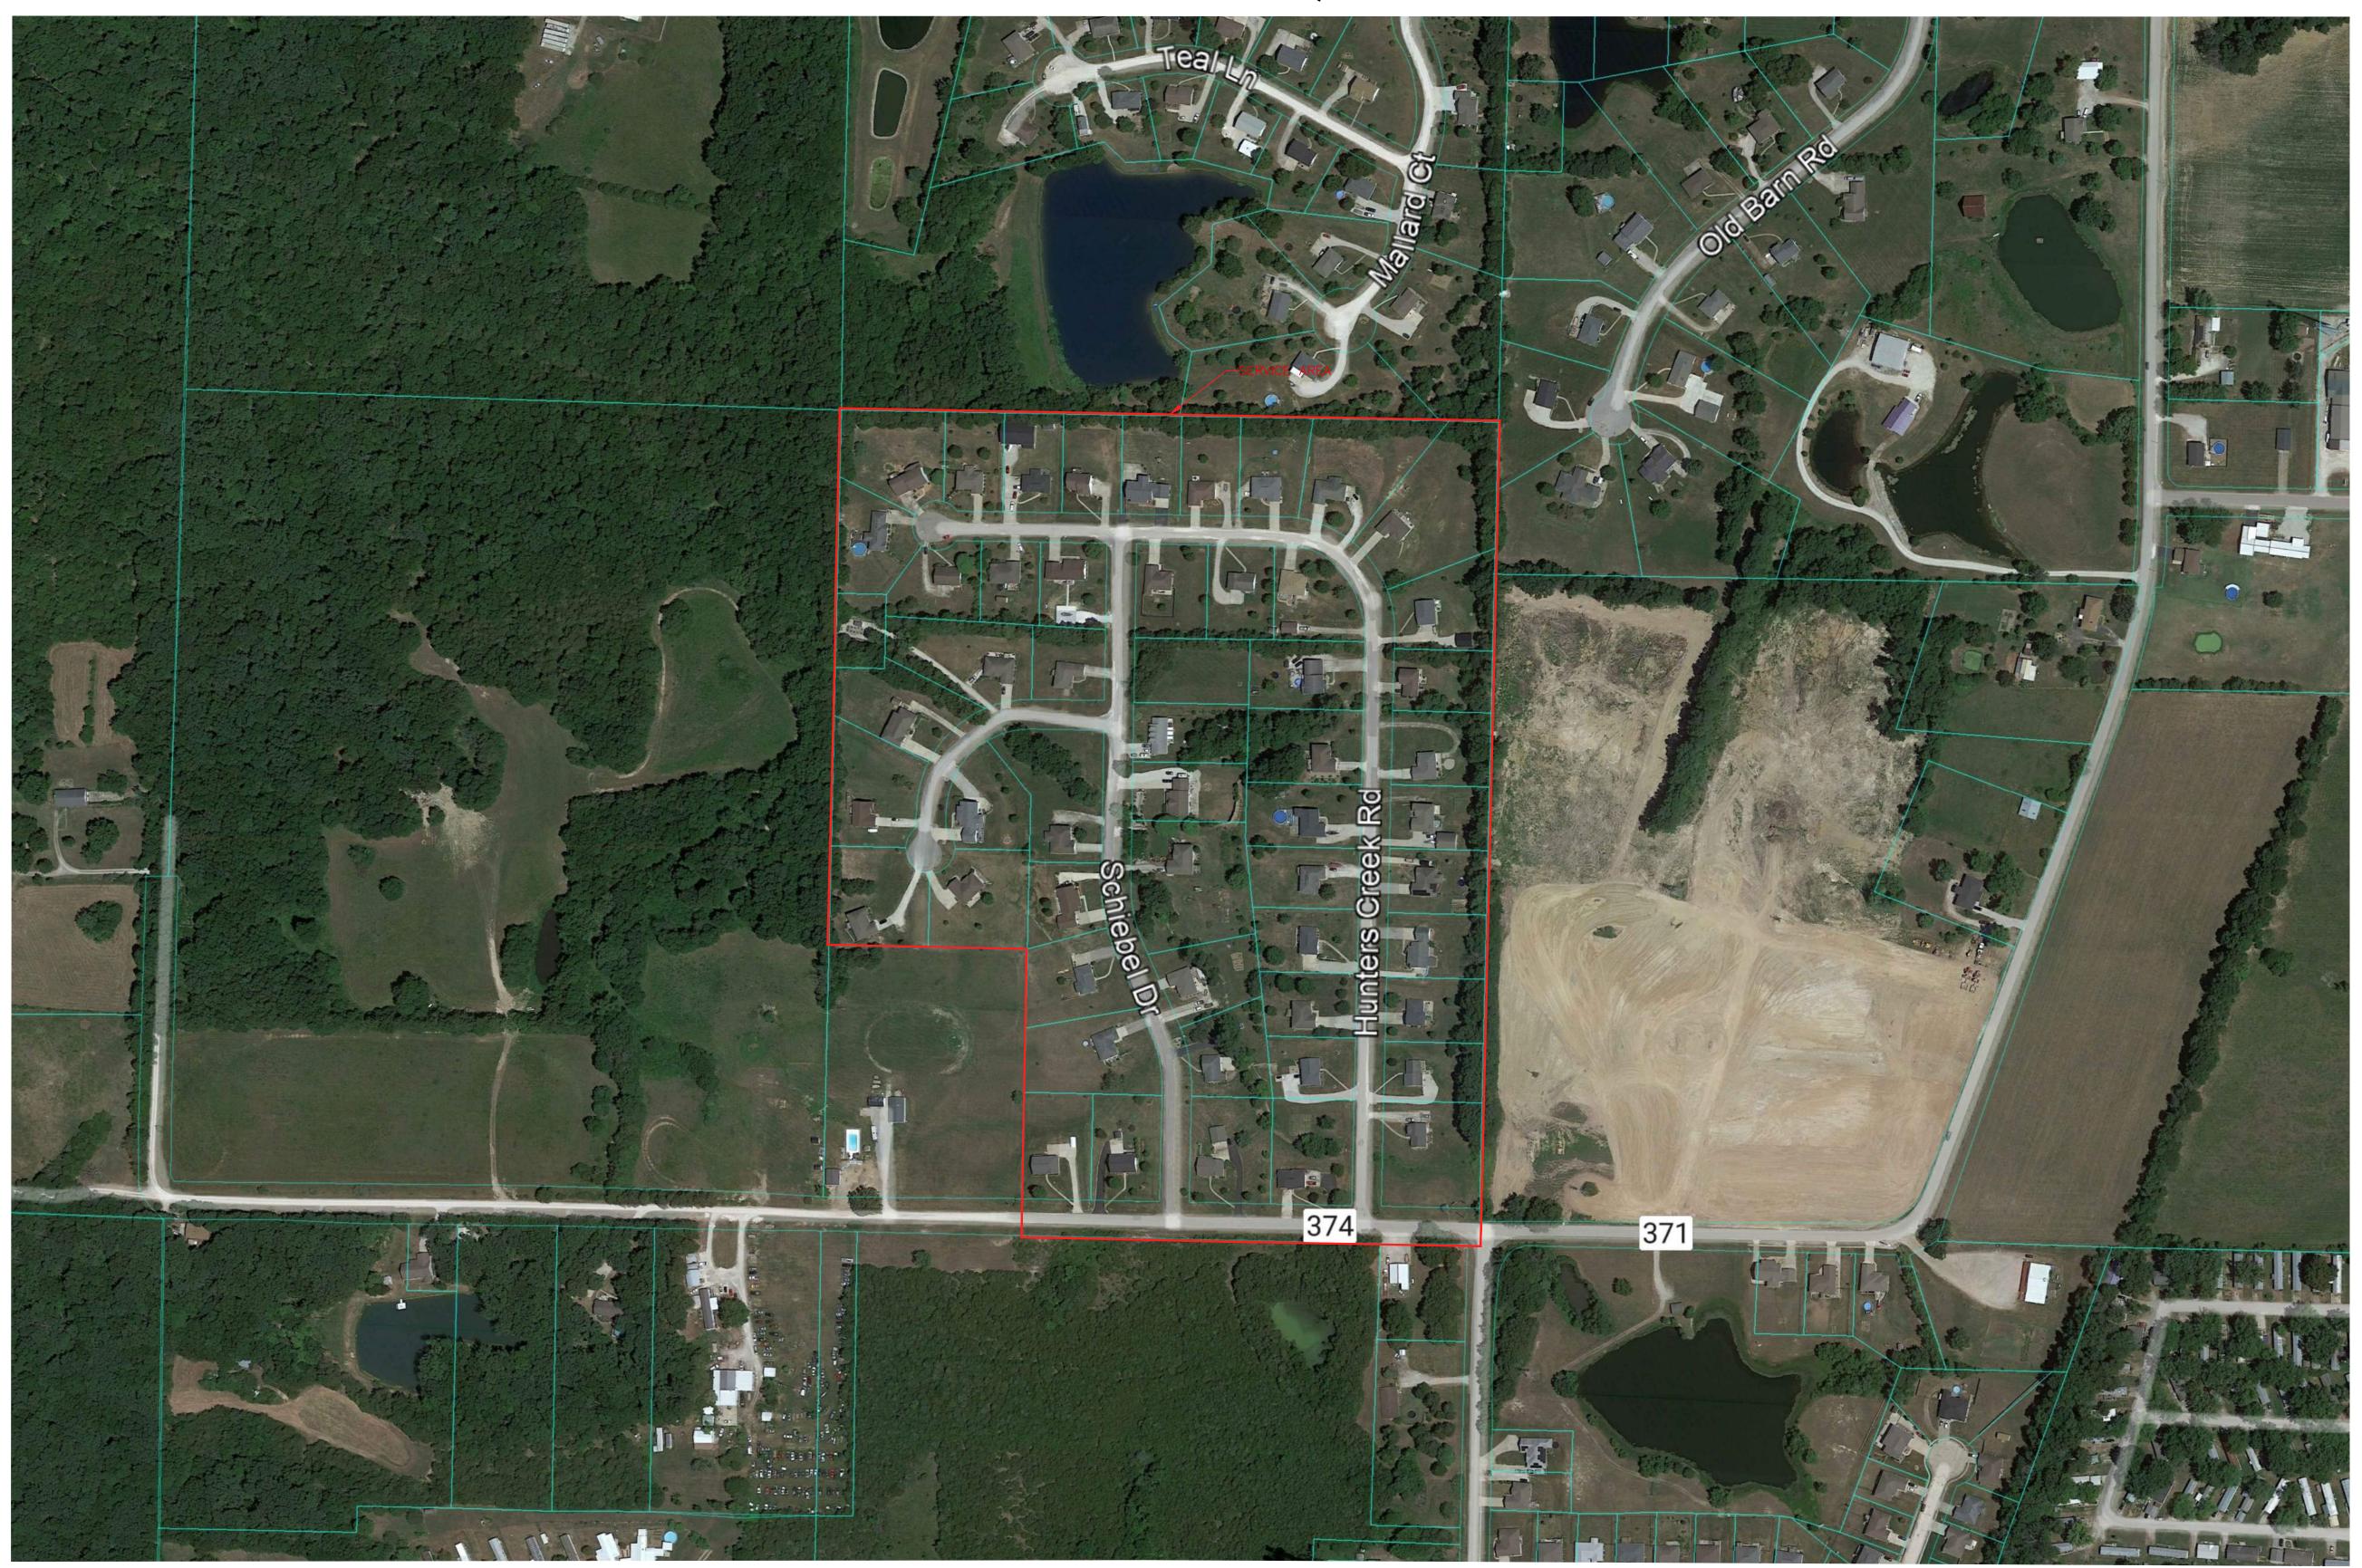

## PSC MAP HUNTER'S CREEK - MISSOURI AMERICAN WATER COMPANY (WASTEWATER) CALLAWAY, MO

### Utility Note Disclaimer:

| DATE:            | 11/12, |
|------------------|--------|
| PROJECT NO:      | 0596-  |
| DRAWN BY:        | A.I    |
| SCALE:           |        |
| SHEET NAME:      |        |
| SERVICE AREA MAP |        |