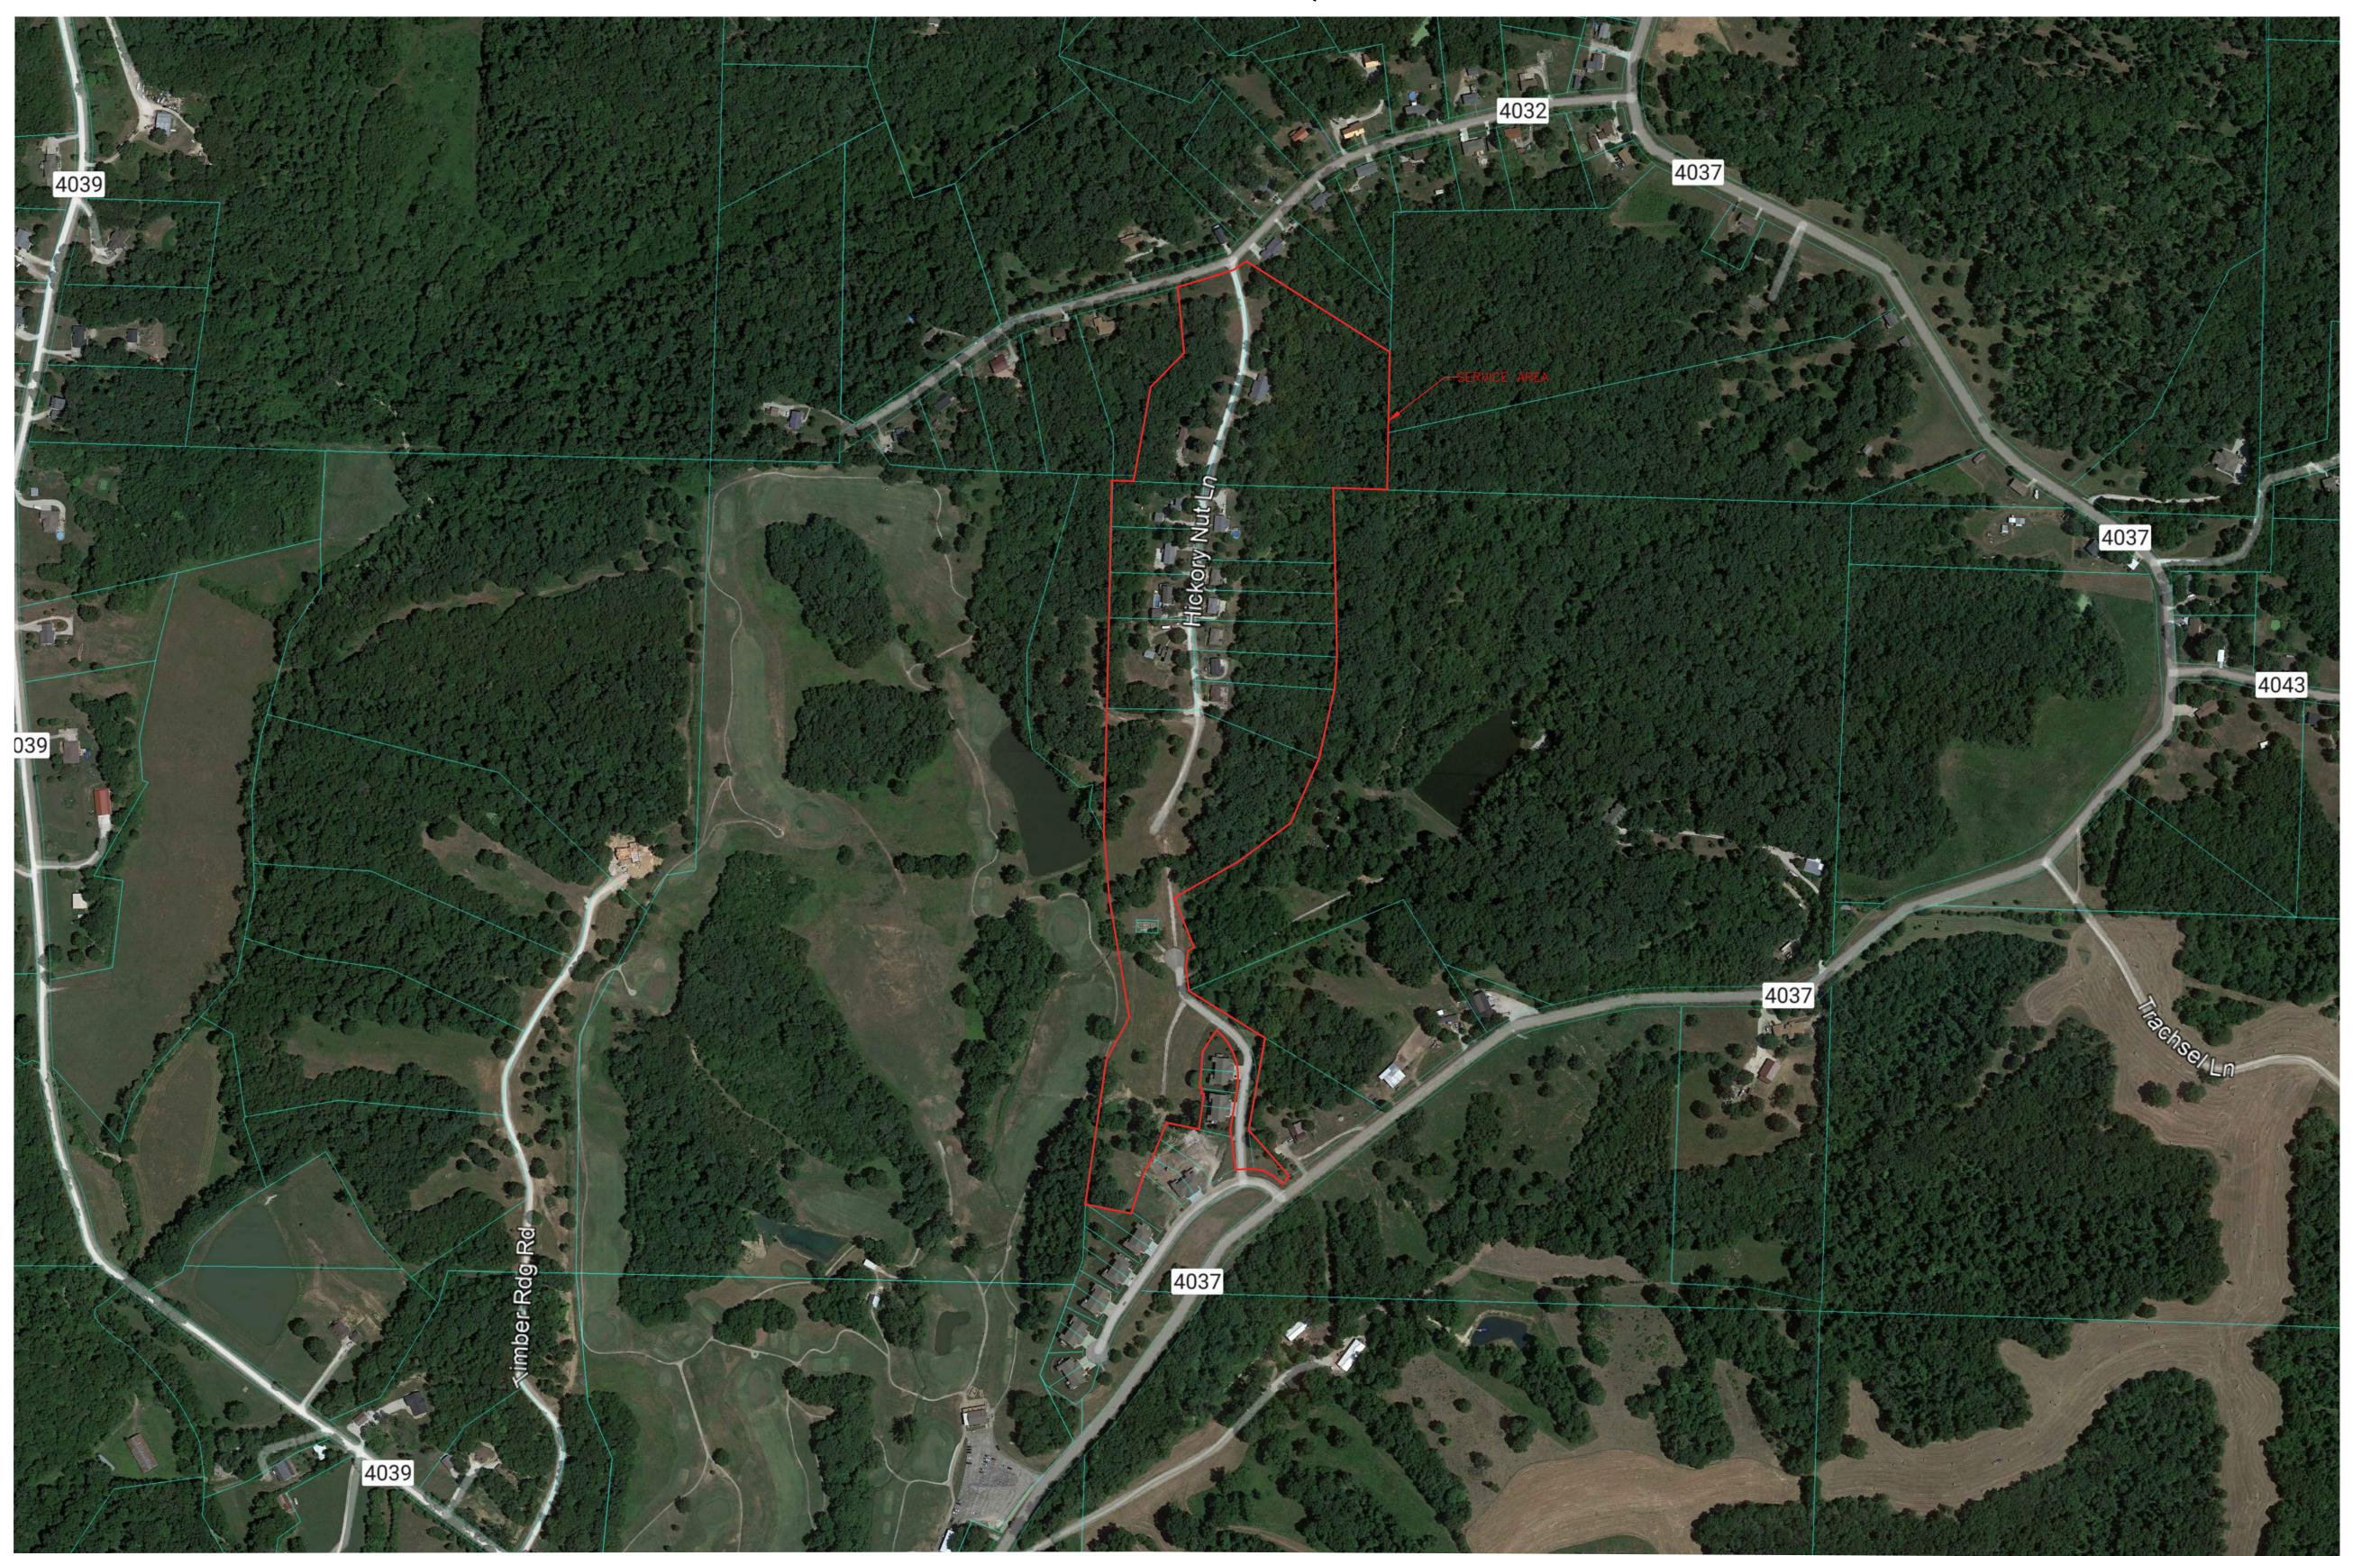

## PSC MAP HIDDEN VALLEY - MISSOURI AMERICAN WATER COMPANY (WASTEWATER) CALLAWAY, MO

#### Utility Note Disclaimer:

| DATE:            | 11/12/24 |
|------------------|----------|
| PROJECT NO:      | 0596–23  |
| DRAWN BY:        | A.M.D.   |
| SCALE:           |          |
| SHEET NAME:      |          |
| SERVICE AREA MAP |          |