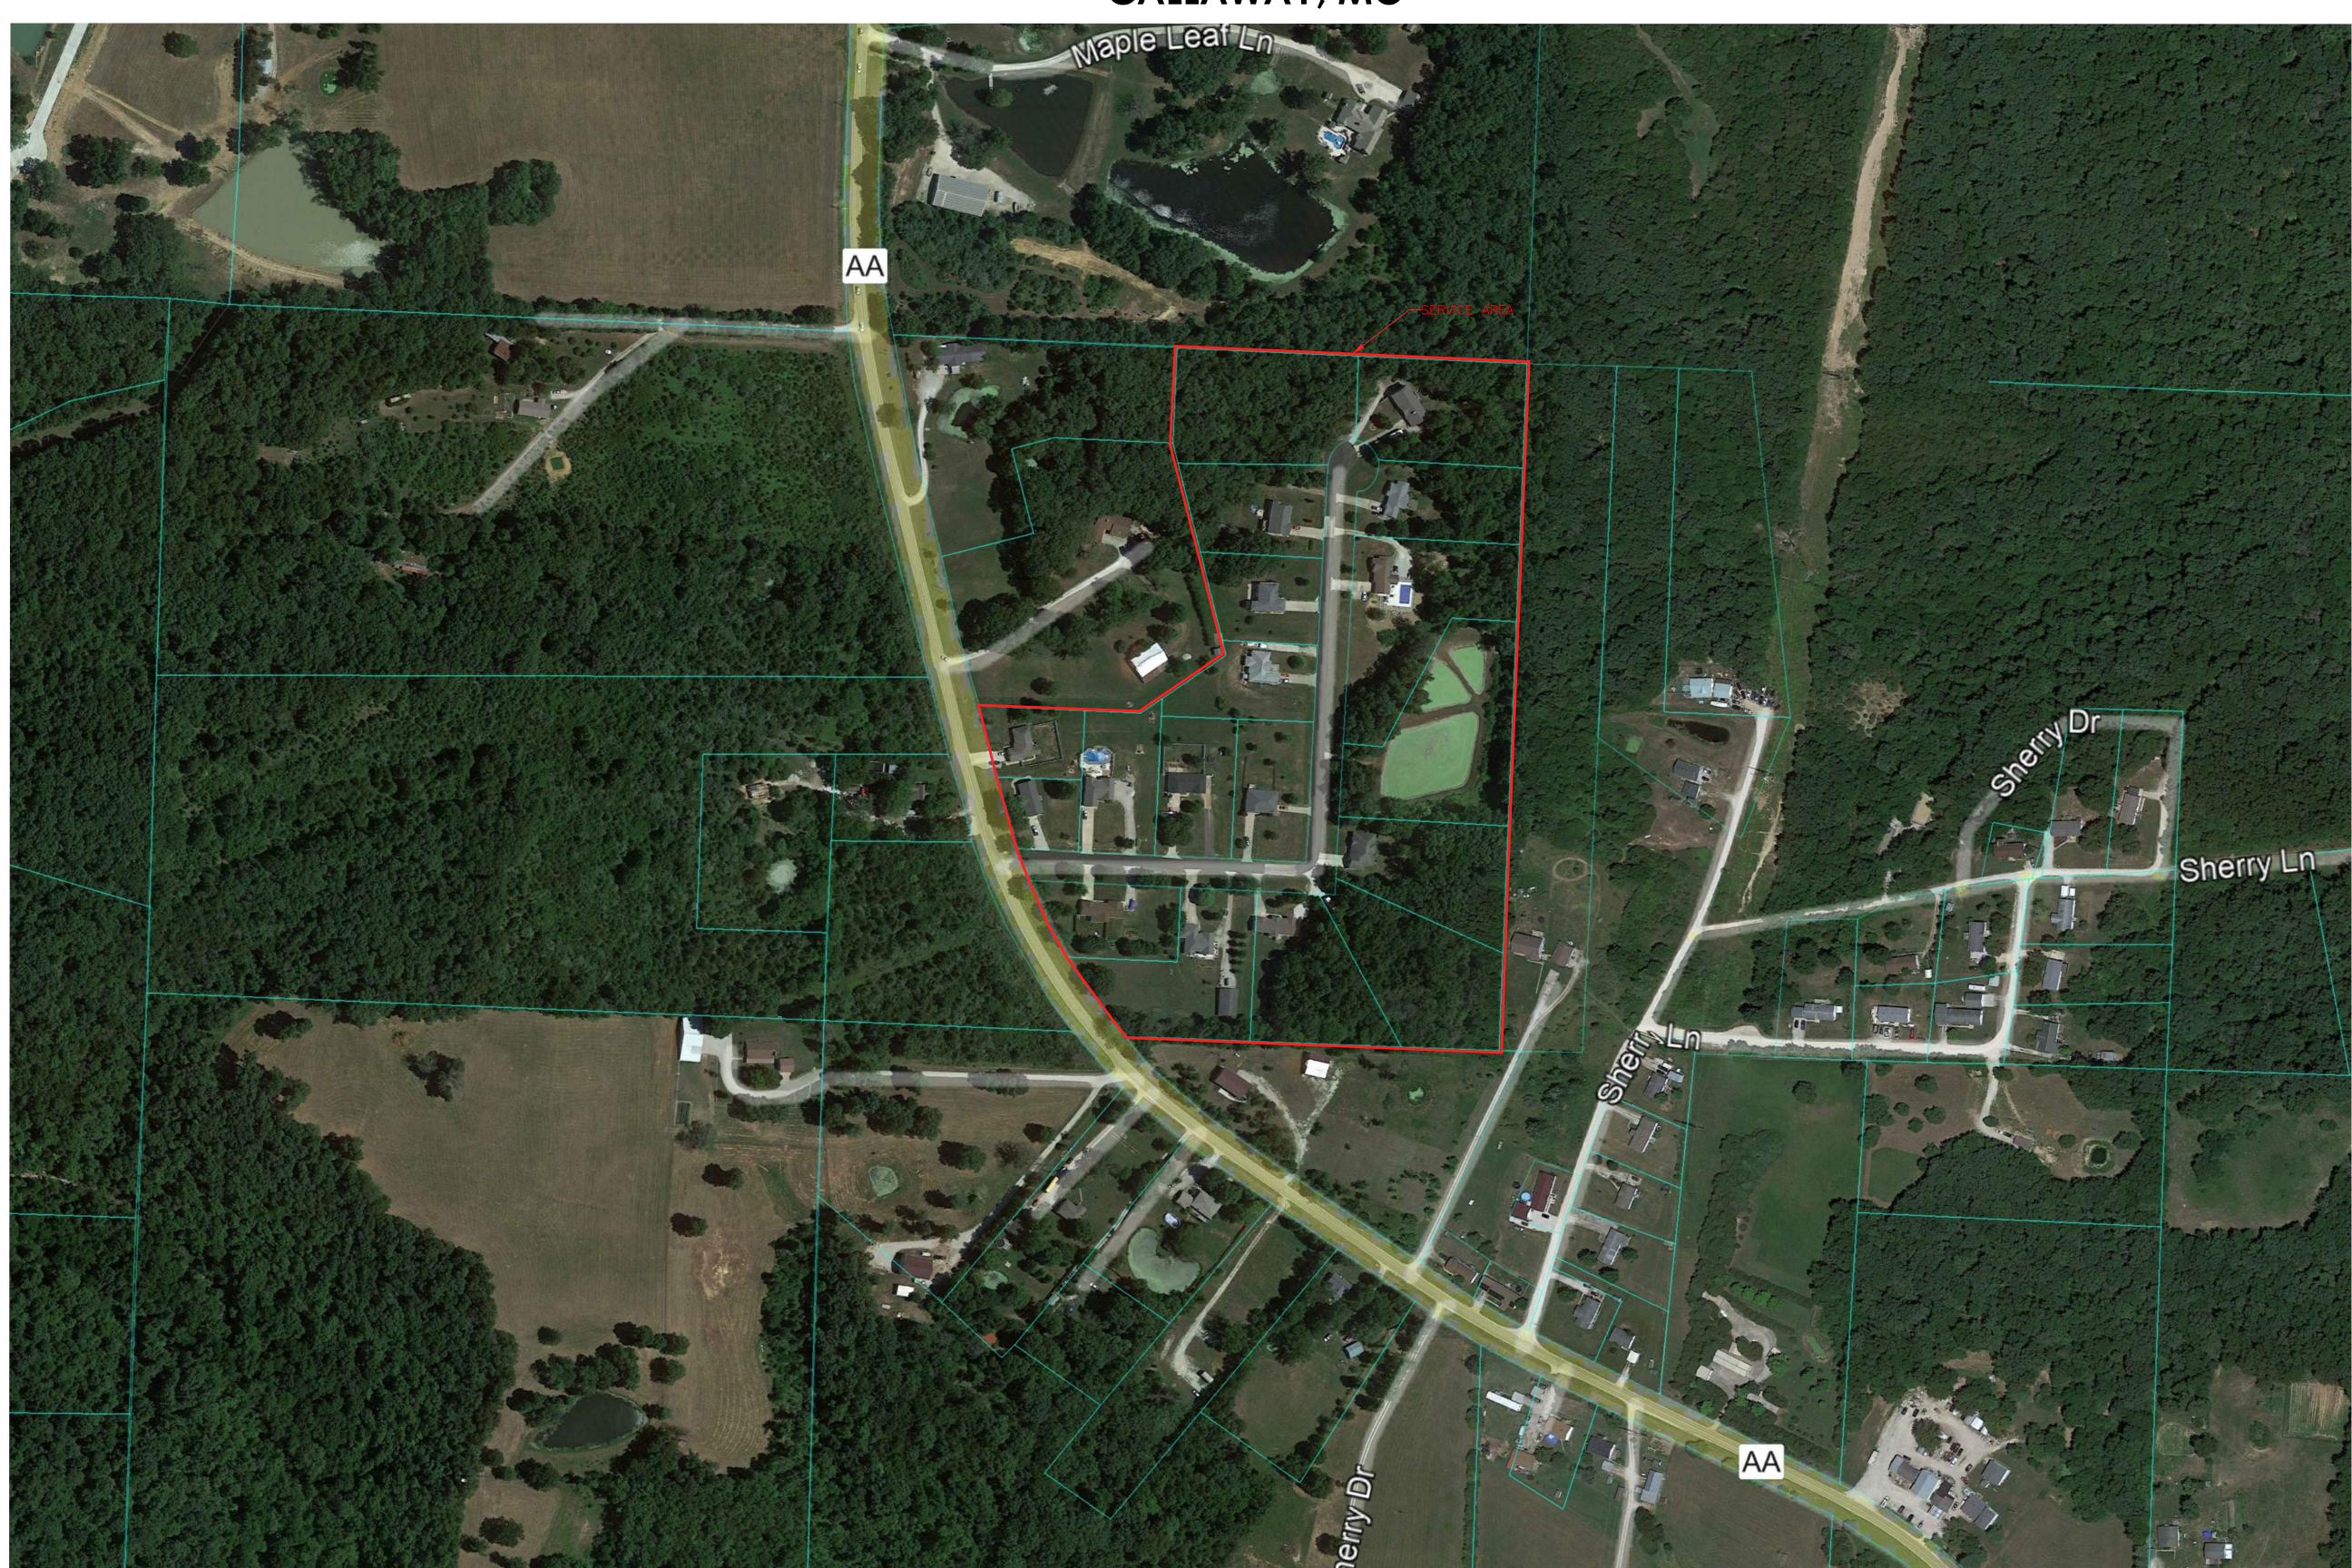

# PSC MAP MAPLE LEAF - MISSOURI AMERICAN WATER COMPANY (WASTEWATER) CALLAWAY, MO

#### Utility Note Disclaimer:

| 1000年1000年100日   |          |
|------------------|----------|
| DATE:            | 11/11/24 |
| PROJECT NO:      | 0596-23  |
| DRAWN BY:        | K.M.F.   |
| SCALE:           |          |
| SHEET NAME:      |          |
| SERVICE AREA MAP |          |