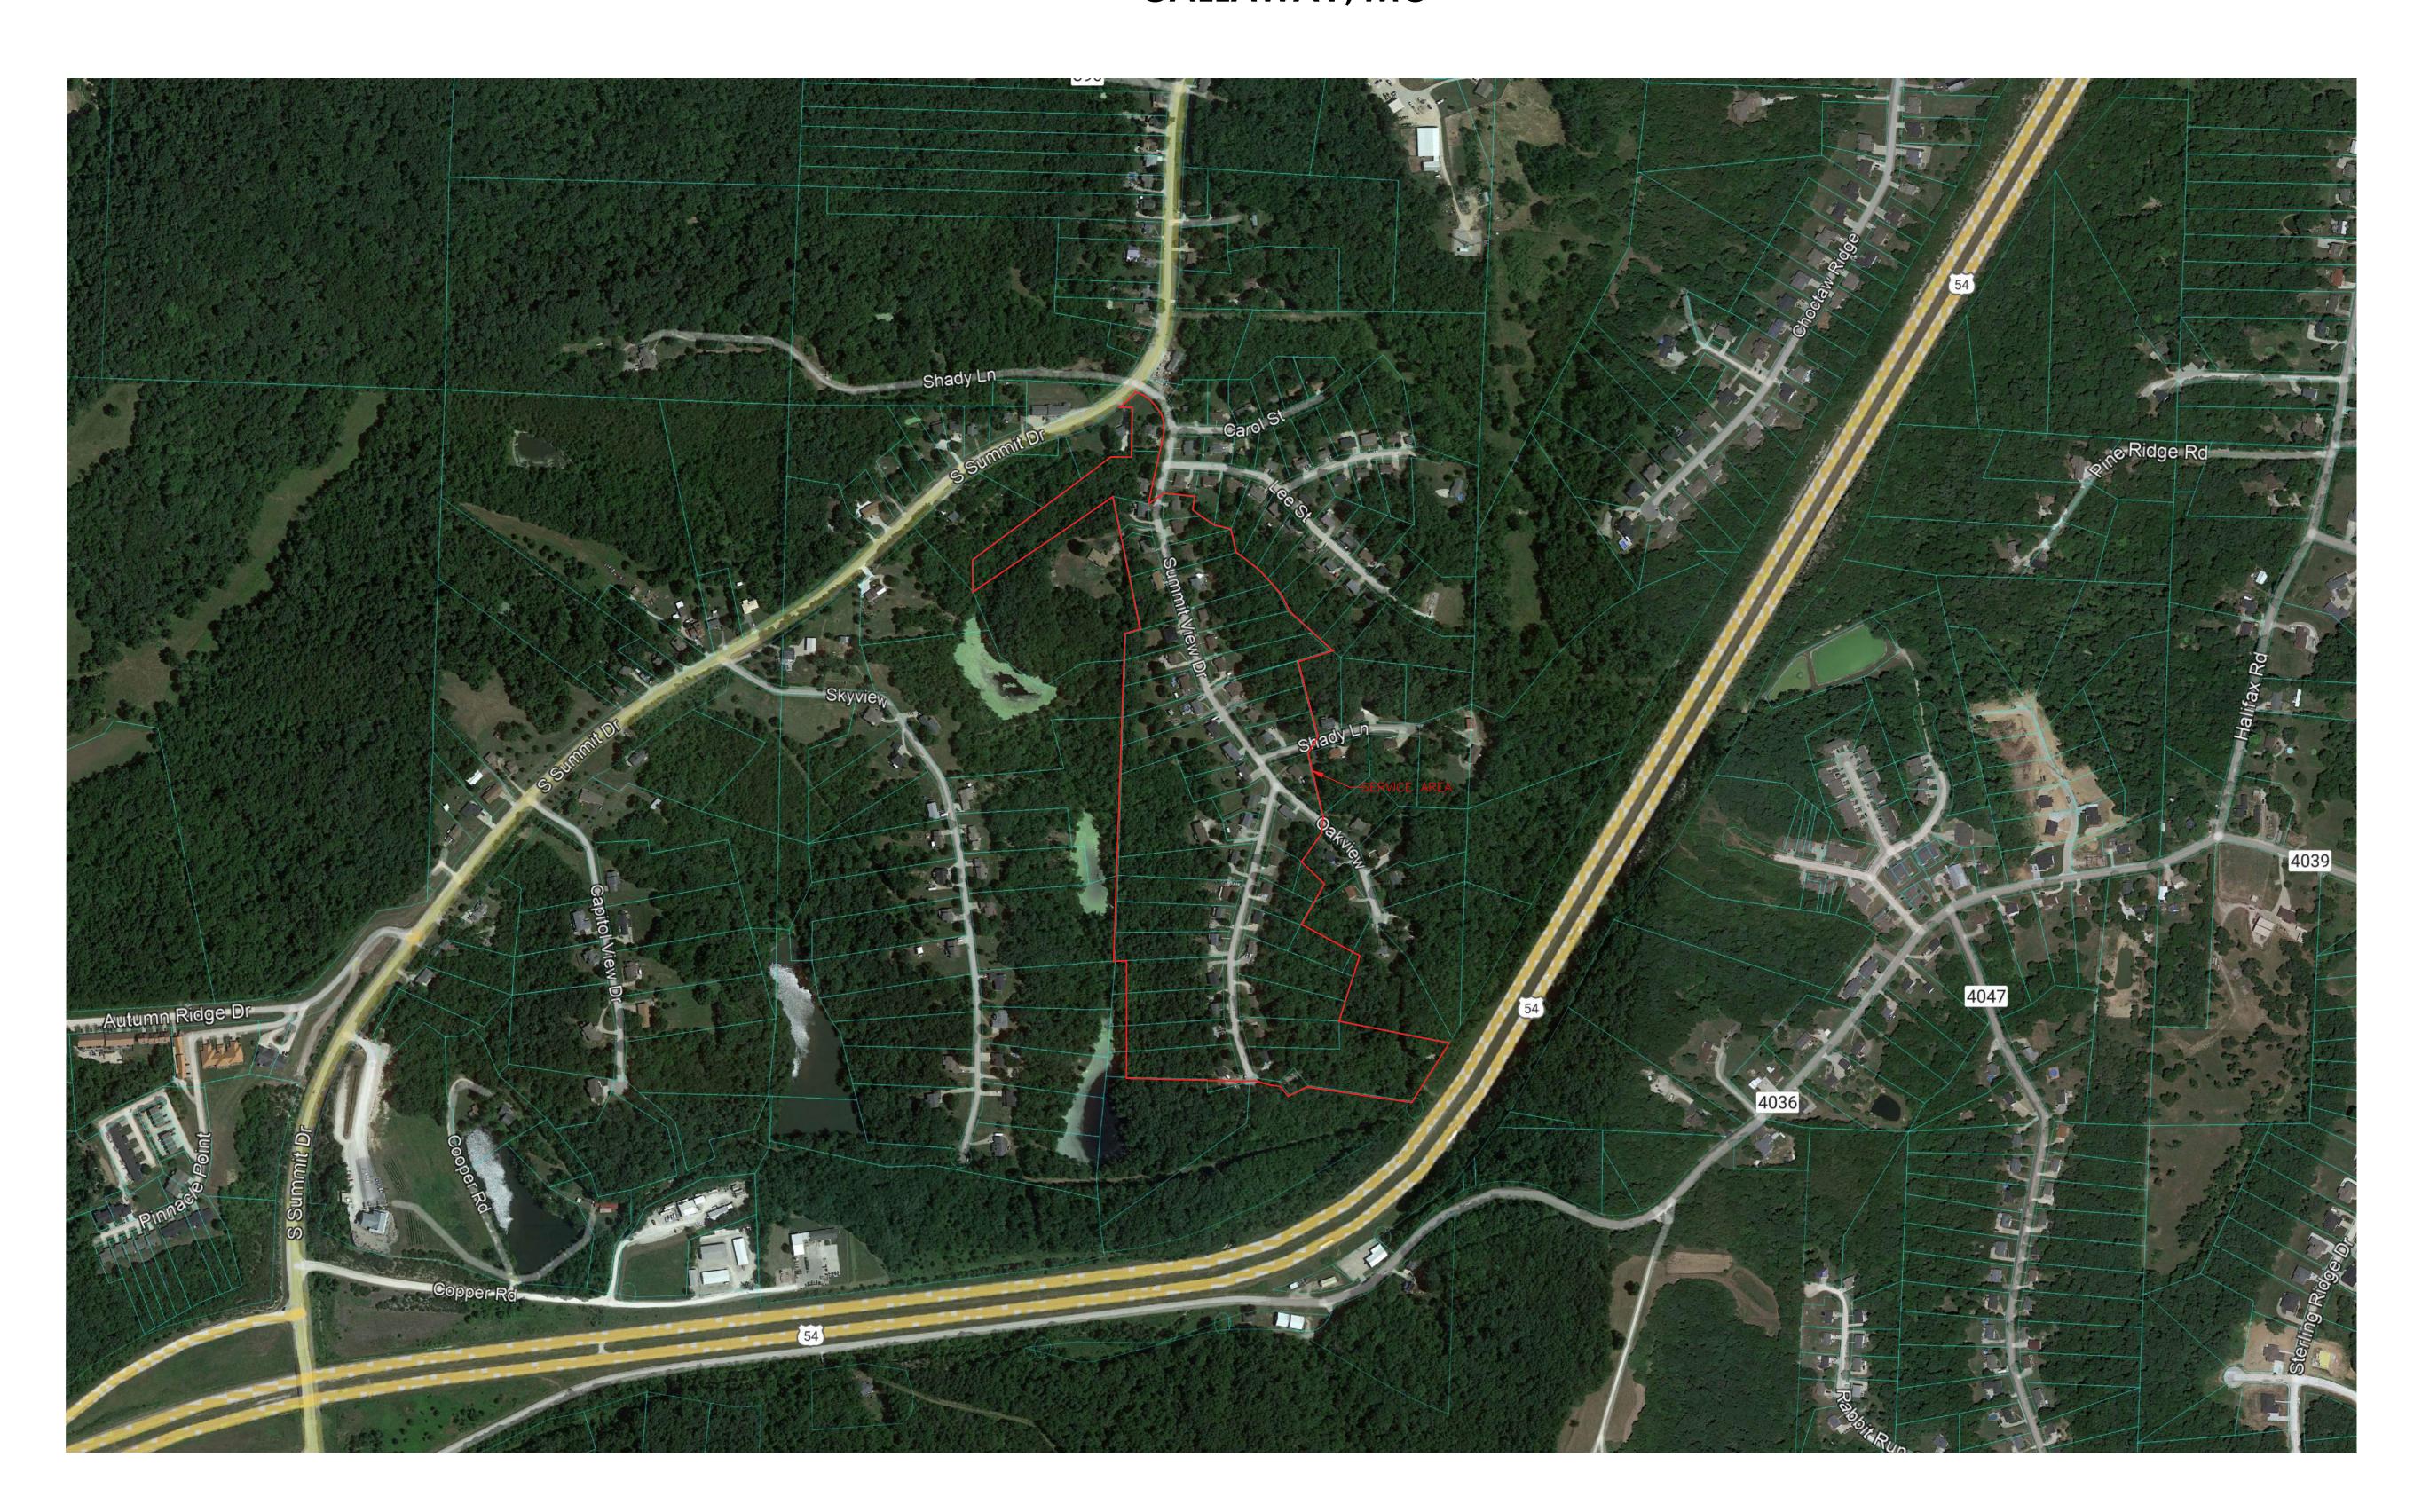

# PSC MAP SUMMIT VIEW- MISSOURI AMERICAN WATER COMPANY (WASTEWATER) CALLAWAY, MO

#### Utility Note Disclaimer:

| DATE:            | 11/11/24 |
|------------------|----------|
| PROJECT NO:      | 0596-23  |
| DRAWN BY:        | K.M.F.   |
| SCALE:           |          |
| SHEET NAME:      |          |
| SERVICE AREA MAP |          |
|                  |          |