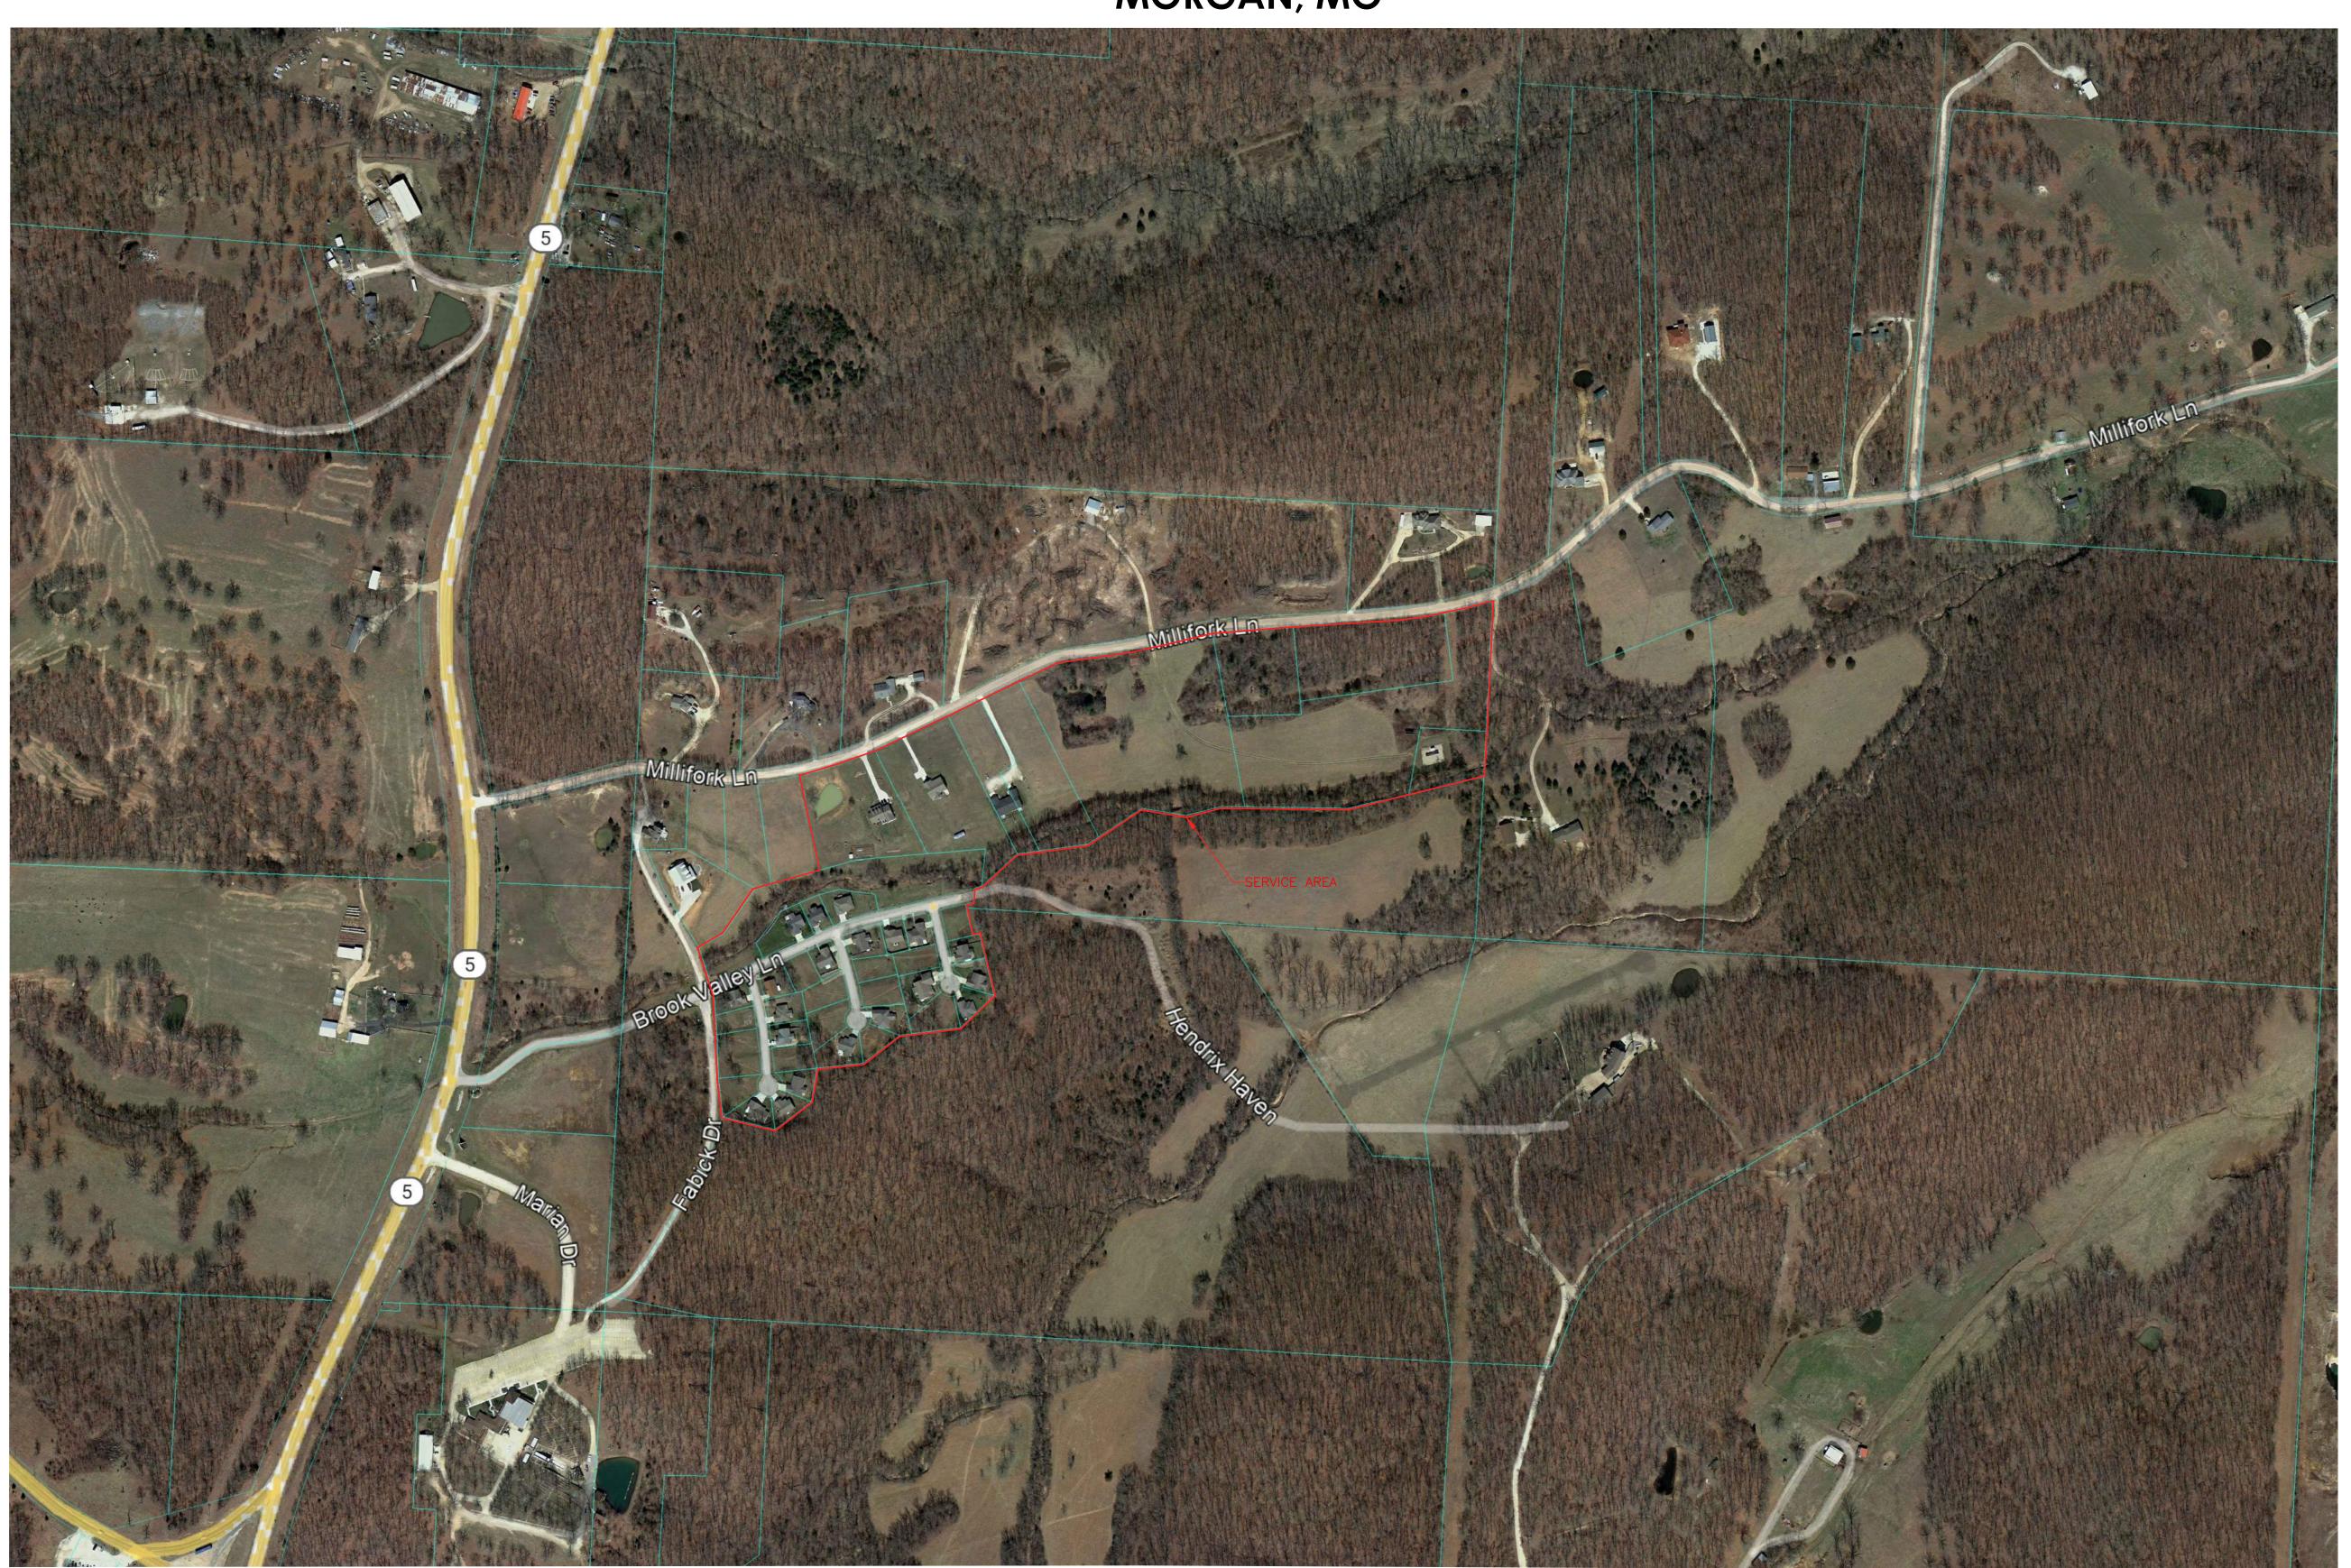

# PSC MAP OZARK MEADOWS - MISSOURI AMERICAN WATER COMPANY (WASTEWATER) MORGAN, MO

### Utility Note Disclaimer:

| DATE:            | 11/11/24 |  |
|------------------|----------|--|
| PROJECT NO:      | 0596-23  |  |
| DRAWN BY:        | K.M.F.   |  |
| SCALE:           |          |  |
| SHEET NAME:      |          |  |
| SERVICE AREA MAP |          |  |