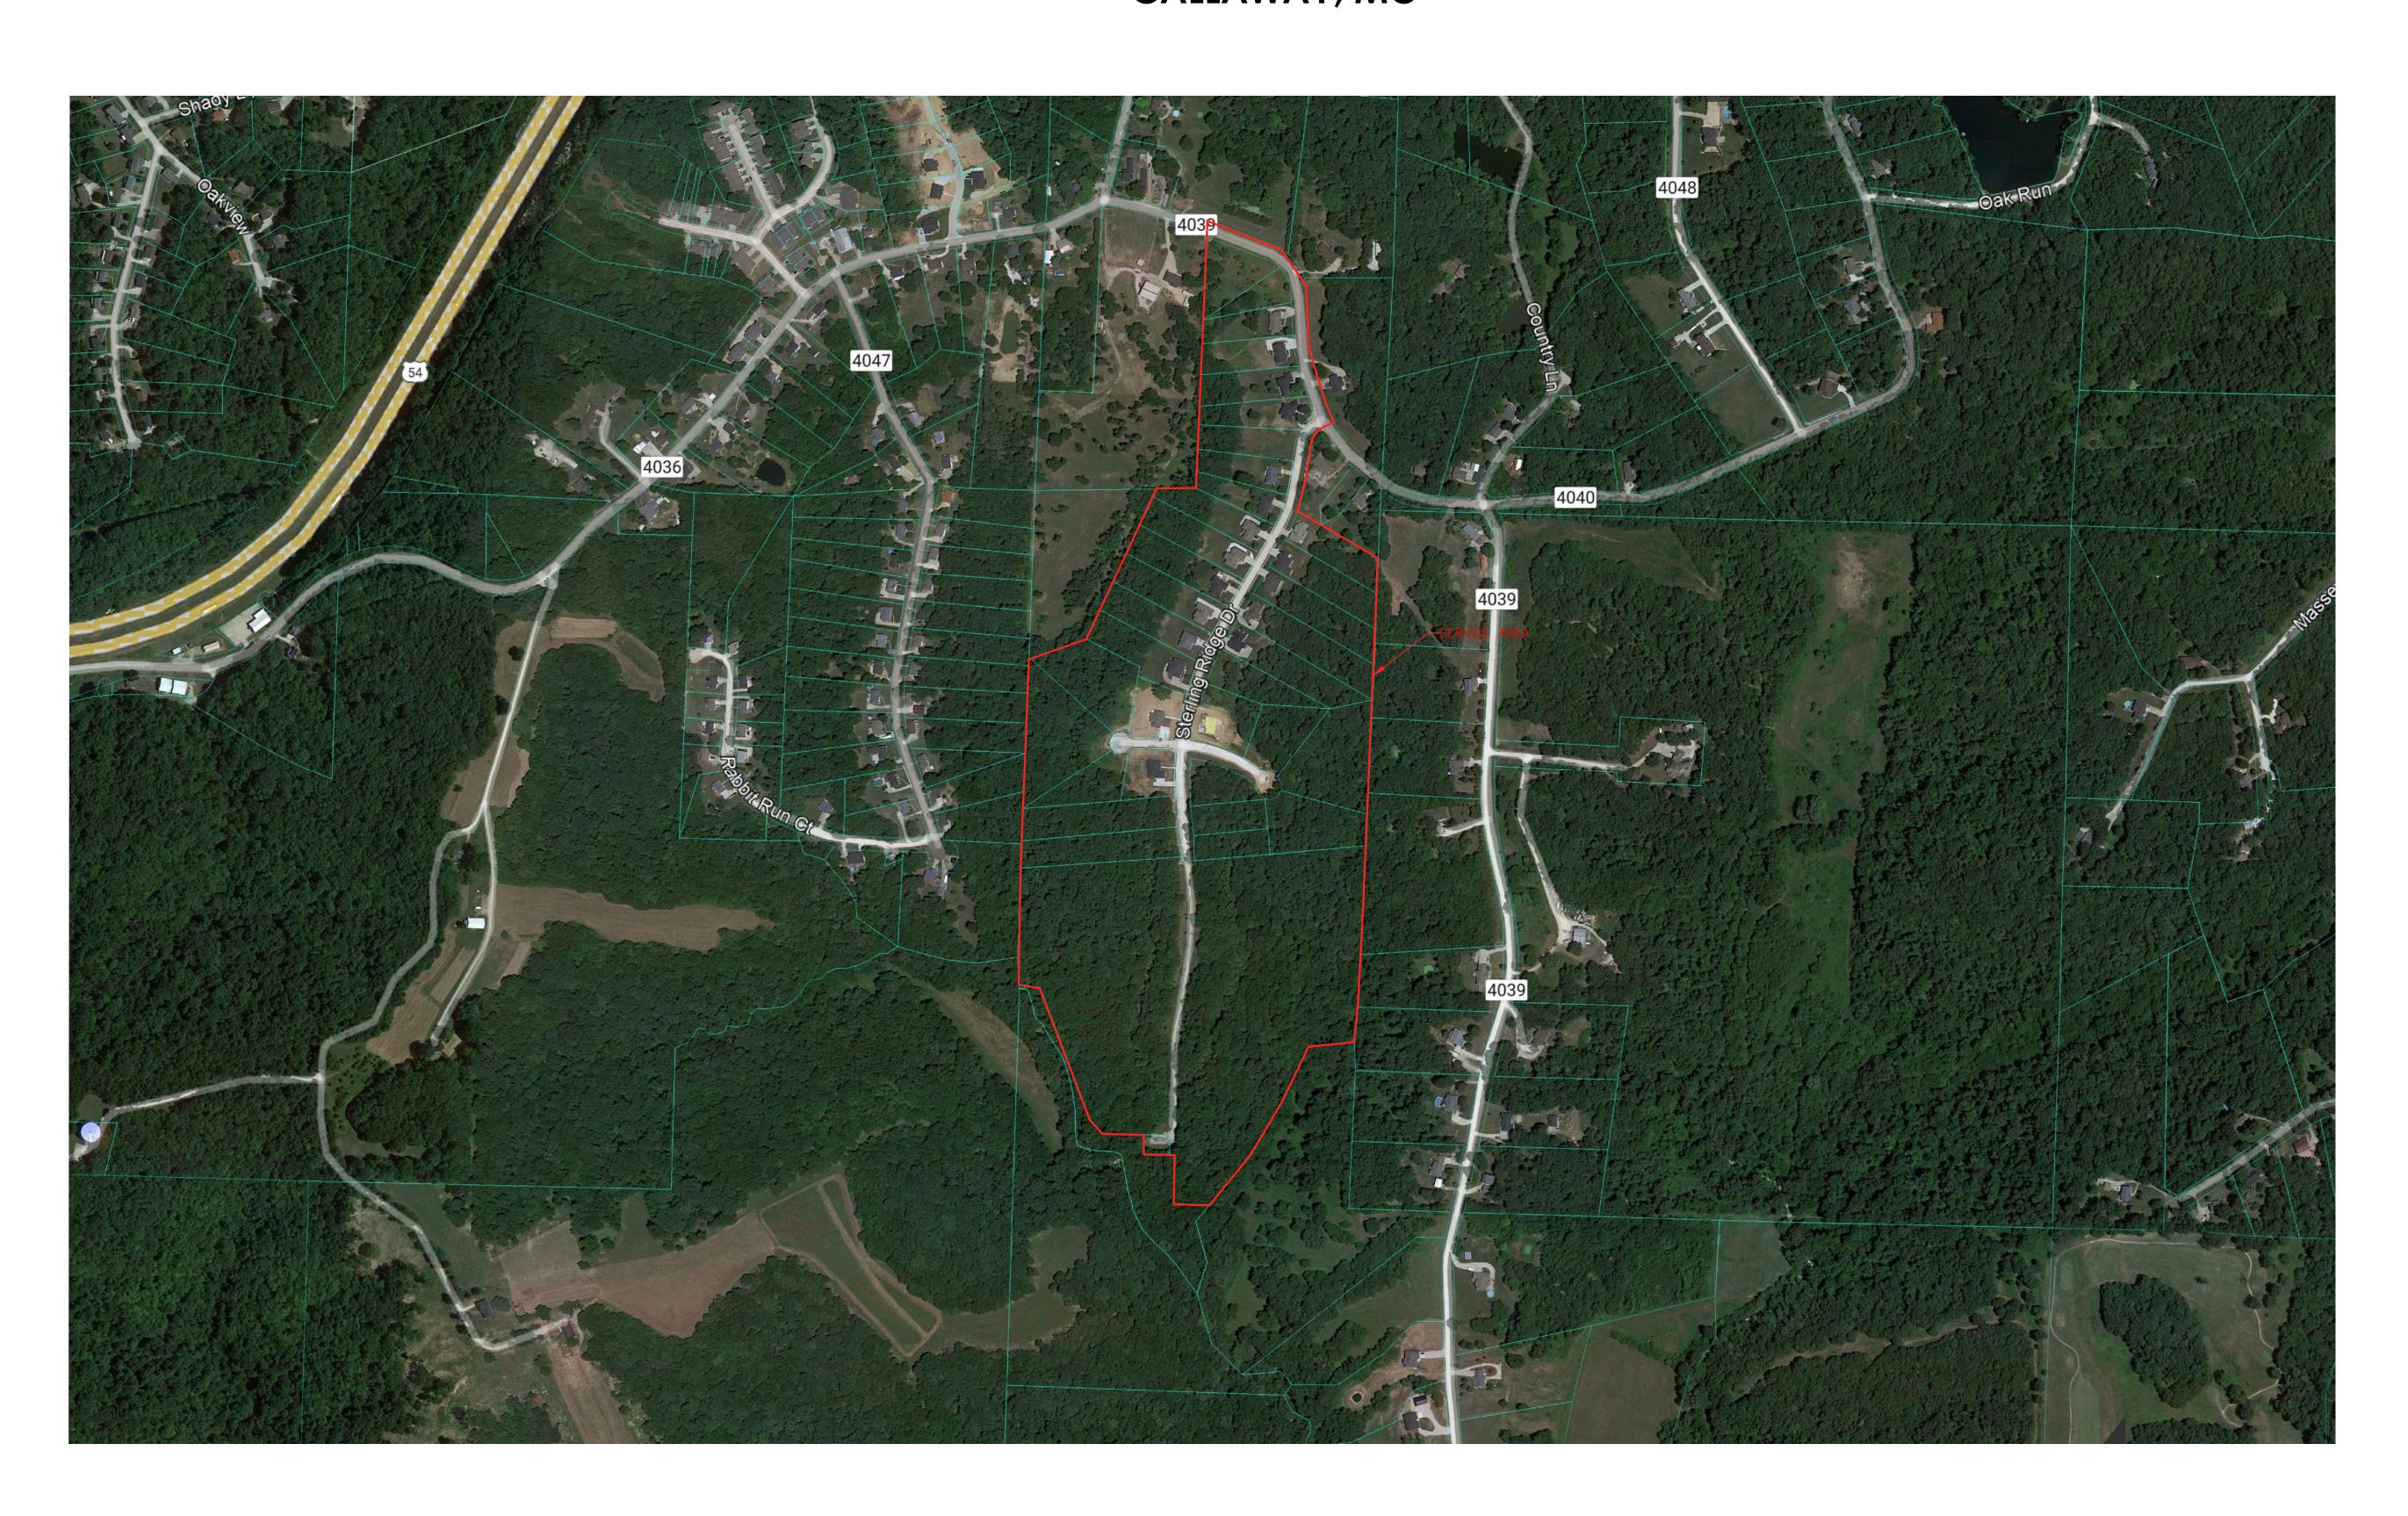

# PSC MAP STERLING RIDGE - MISSOURI AMERICAN WATER COMPANY (WASTEWATER) CALLAWAY, MO

### Utility Note Disclaimer:

| DATE:            | 11/11/24 |
|------------------|----------|
| PROJECT NO:      | 0596–23  |
| DRAWN BY:        | K.M.F.   |
| SCALE:           |          |
| SHEET NAME:      |          |
| SERVICE AREA MAP |          |