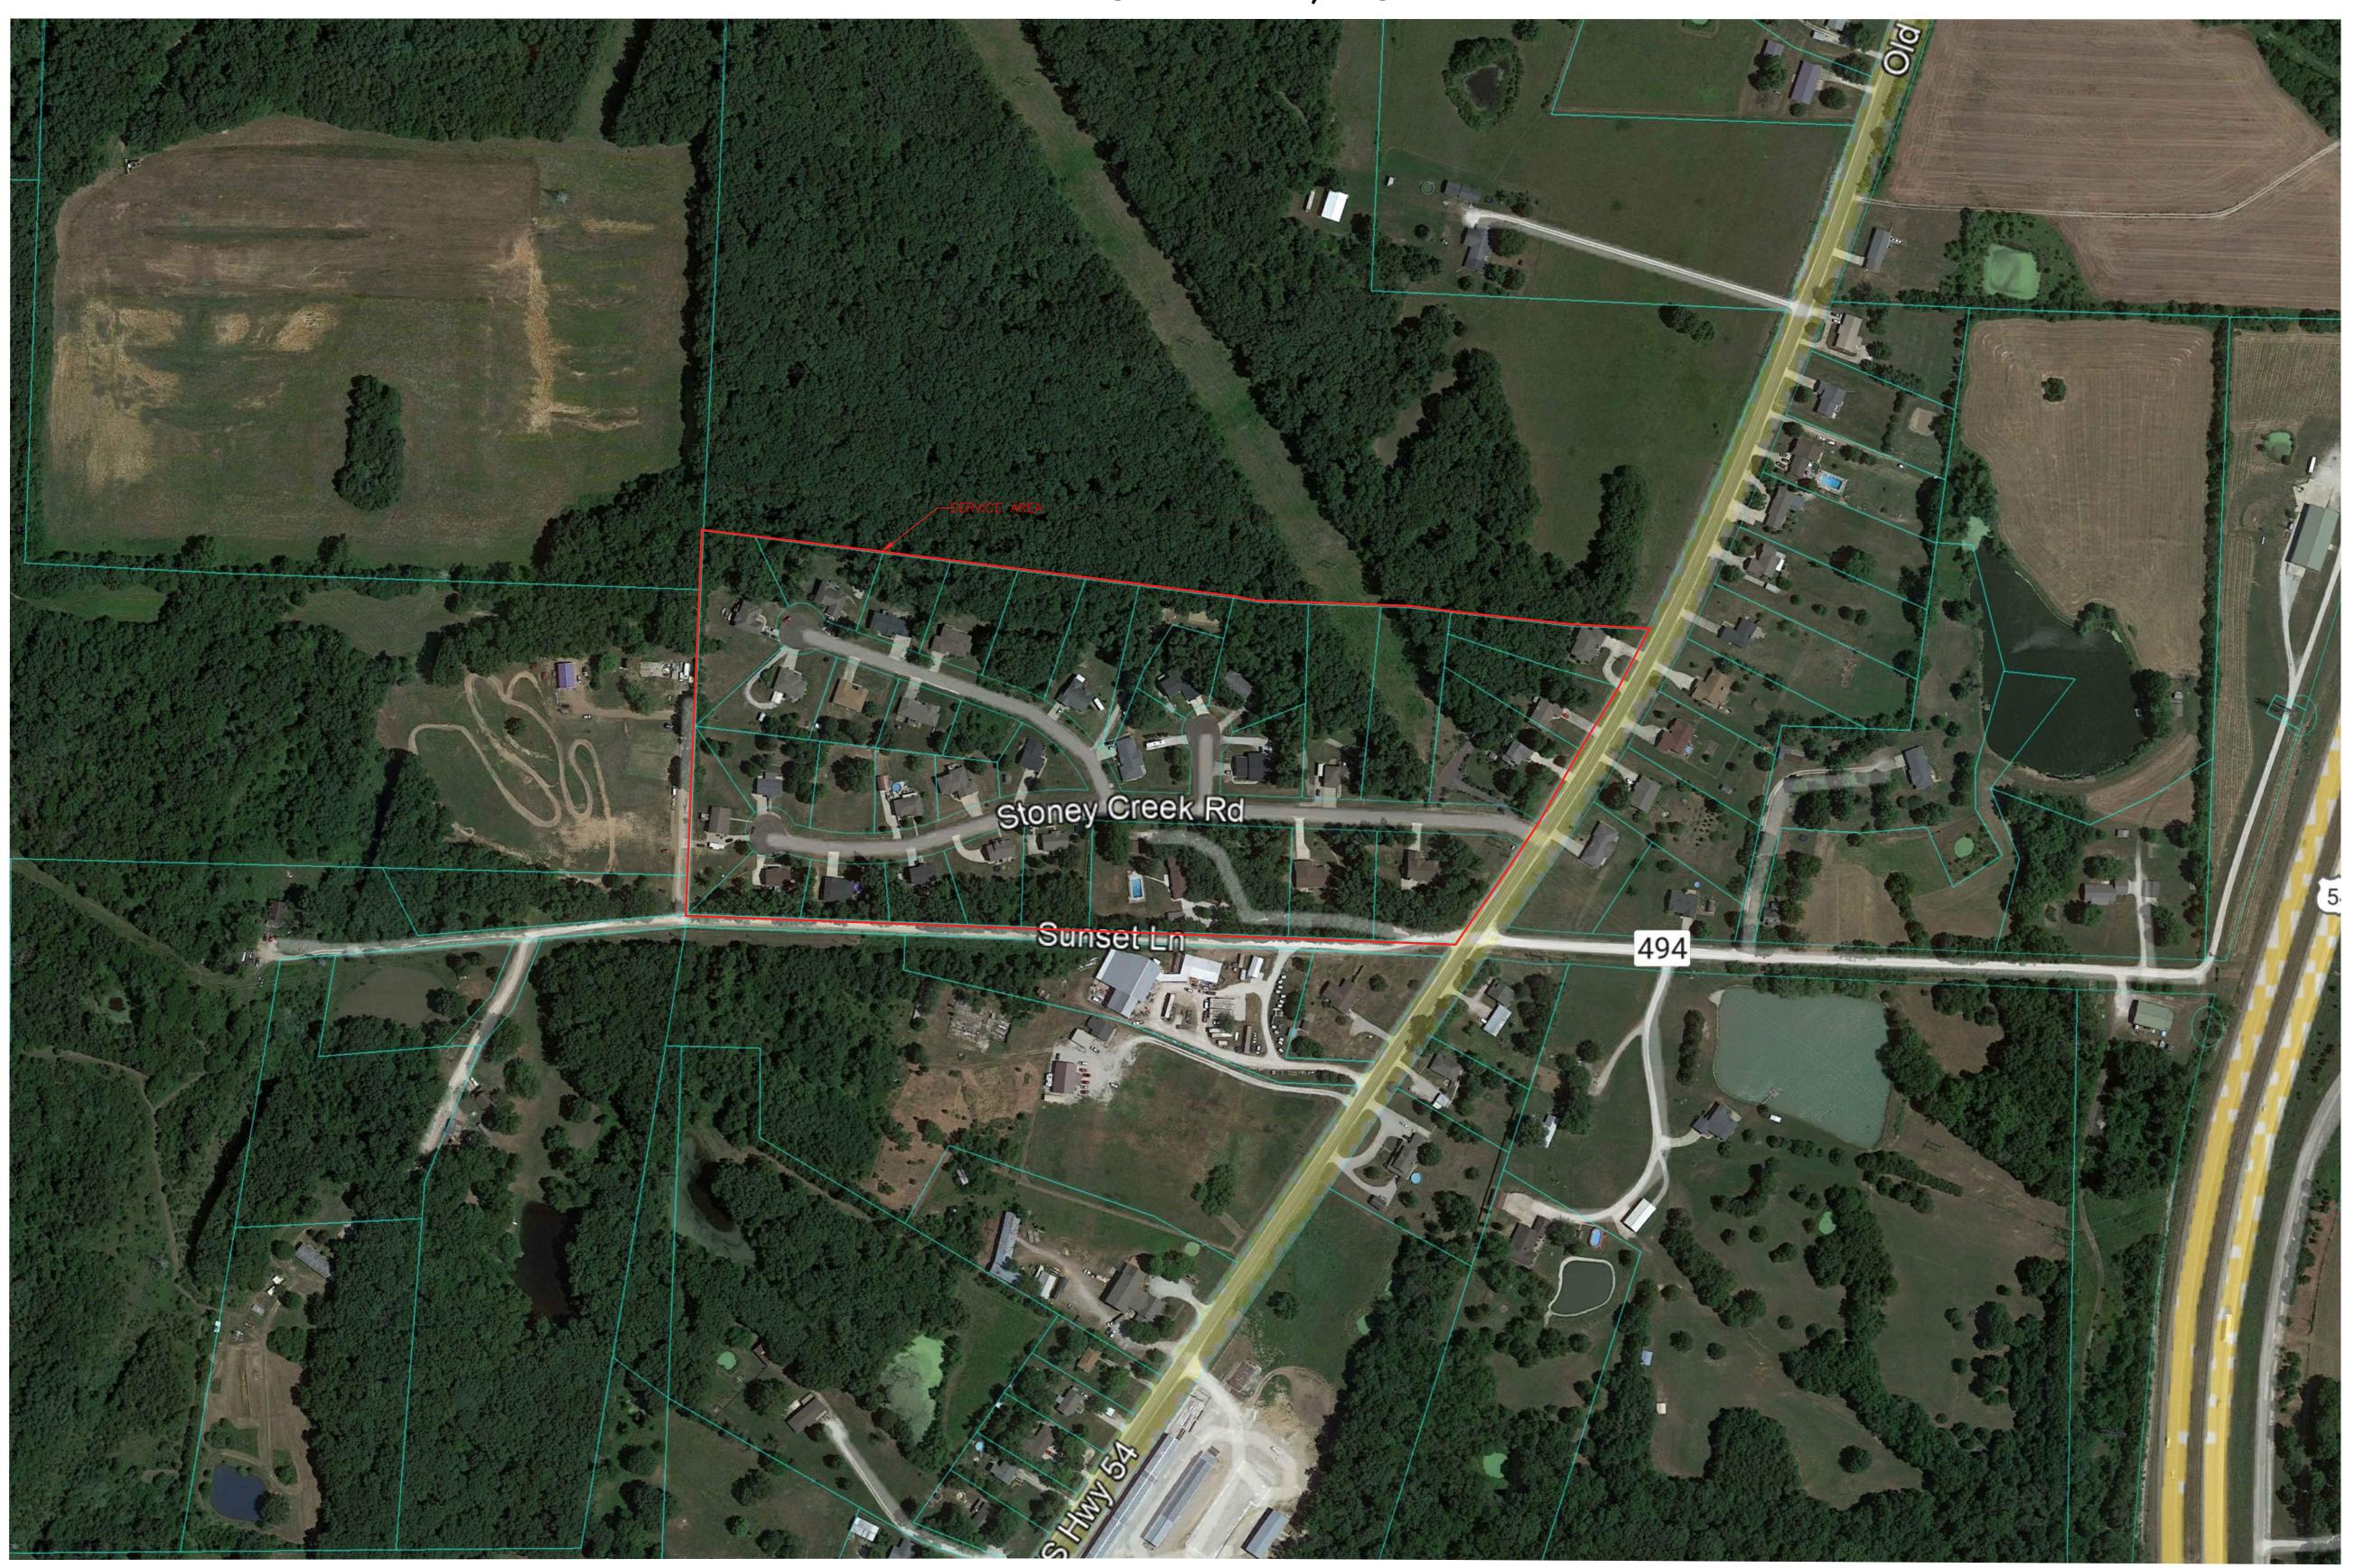

# PSC MAP STONEY CREEK - MISSOURI AMERICAN WATER COMPANY (WASTEWATER) CALLAWAY, MO

#### Utility Note Disclaimer:

| COMP. STAR     |          |
|----------------|----------|
| DATE:          | 11/11/24 |
| PROJECT NO:    | 0596-23  |
| DRAWN BY:      | K.M.F.   |
| SCALE:         |          |
| SHEET NAME:    |          |
| SERVICE AREA M | AP       |