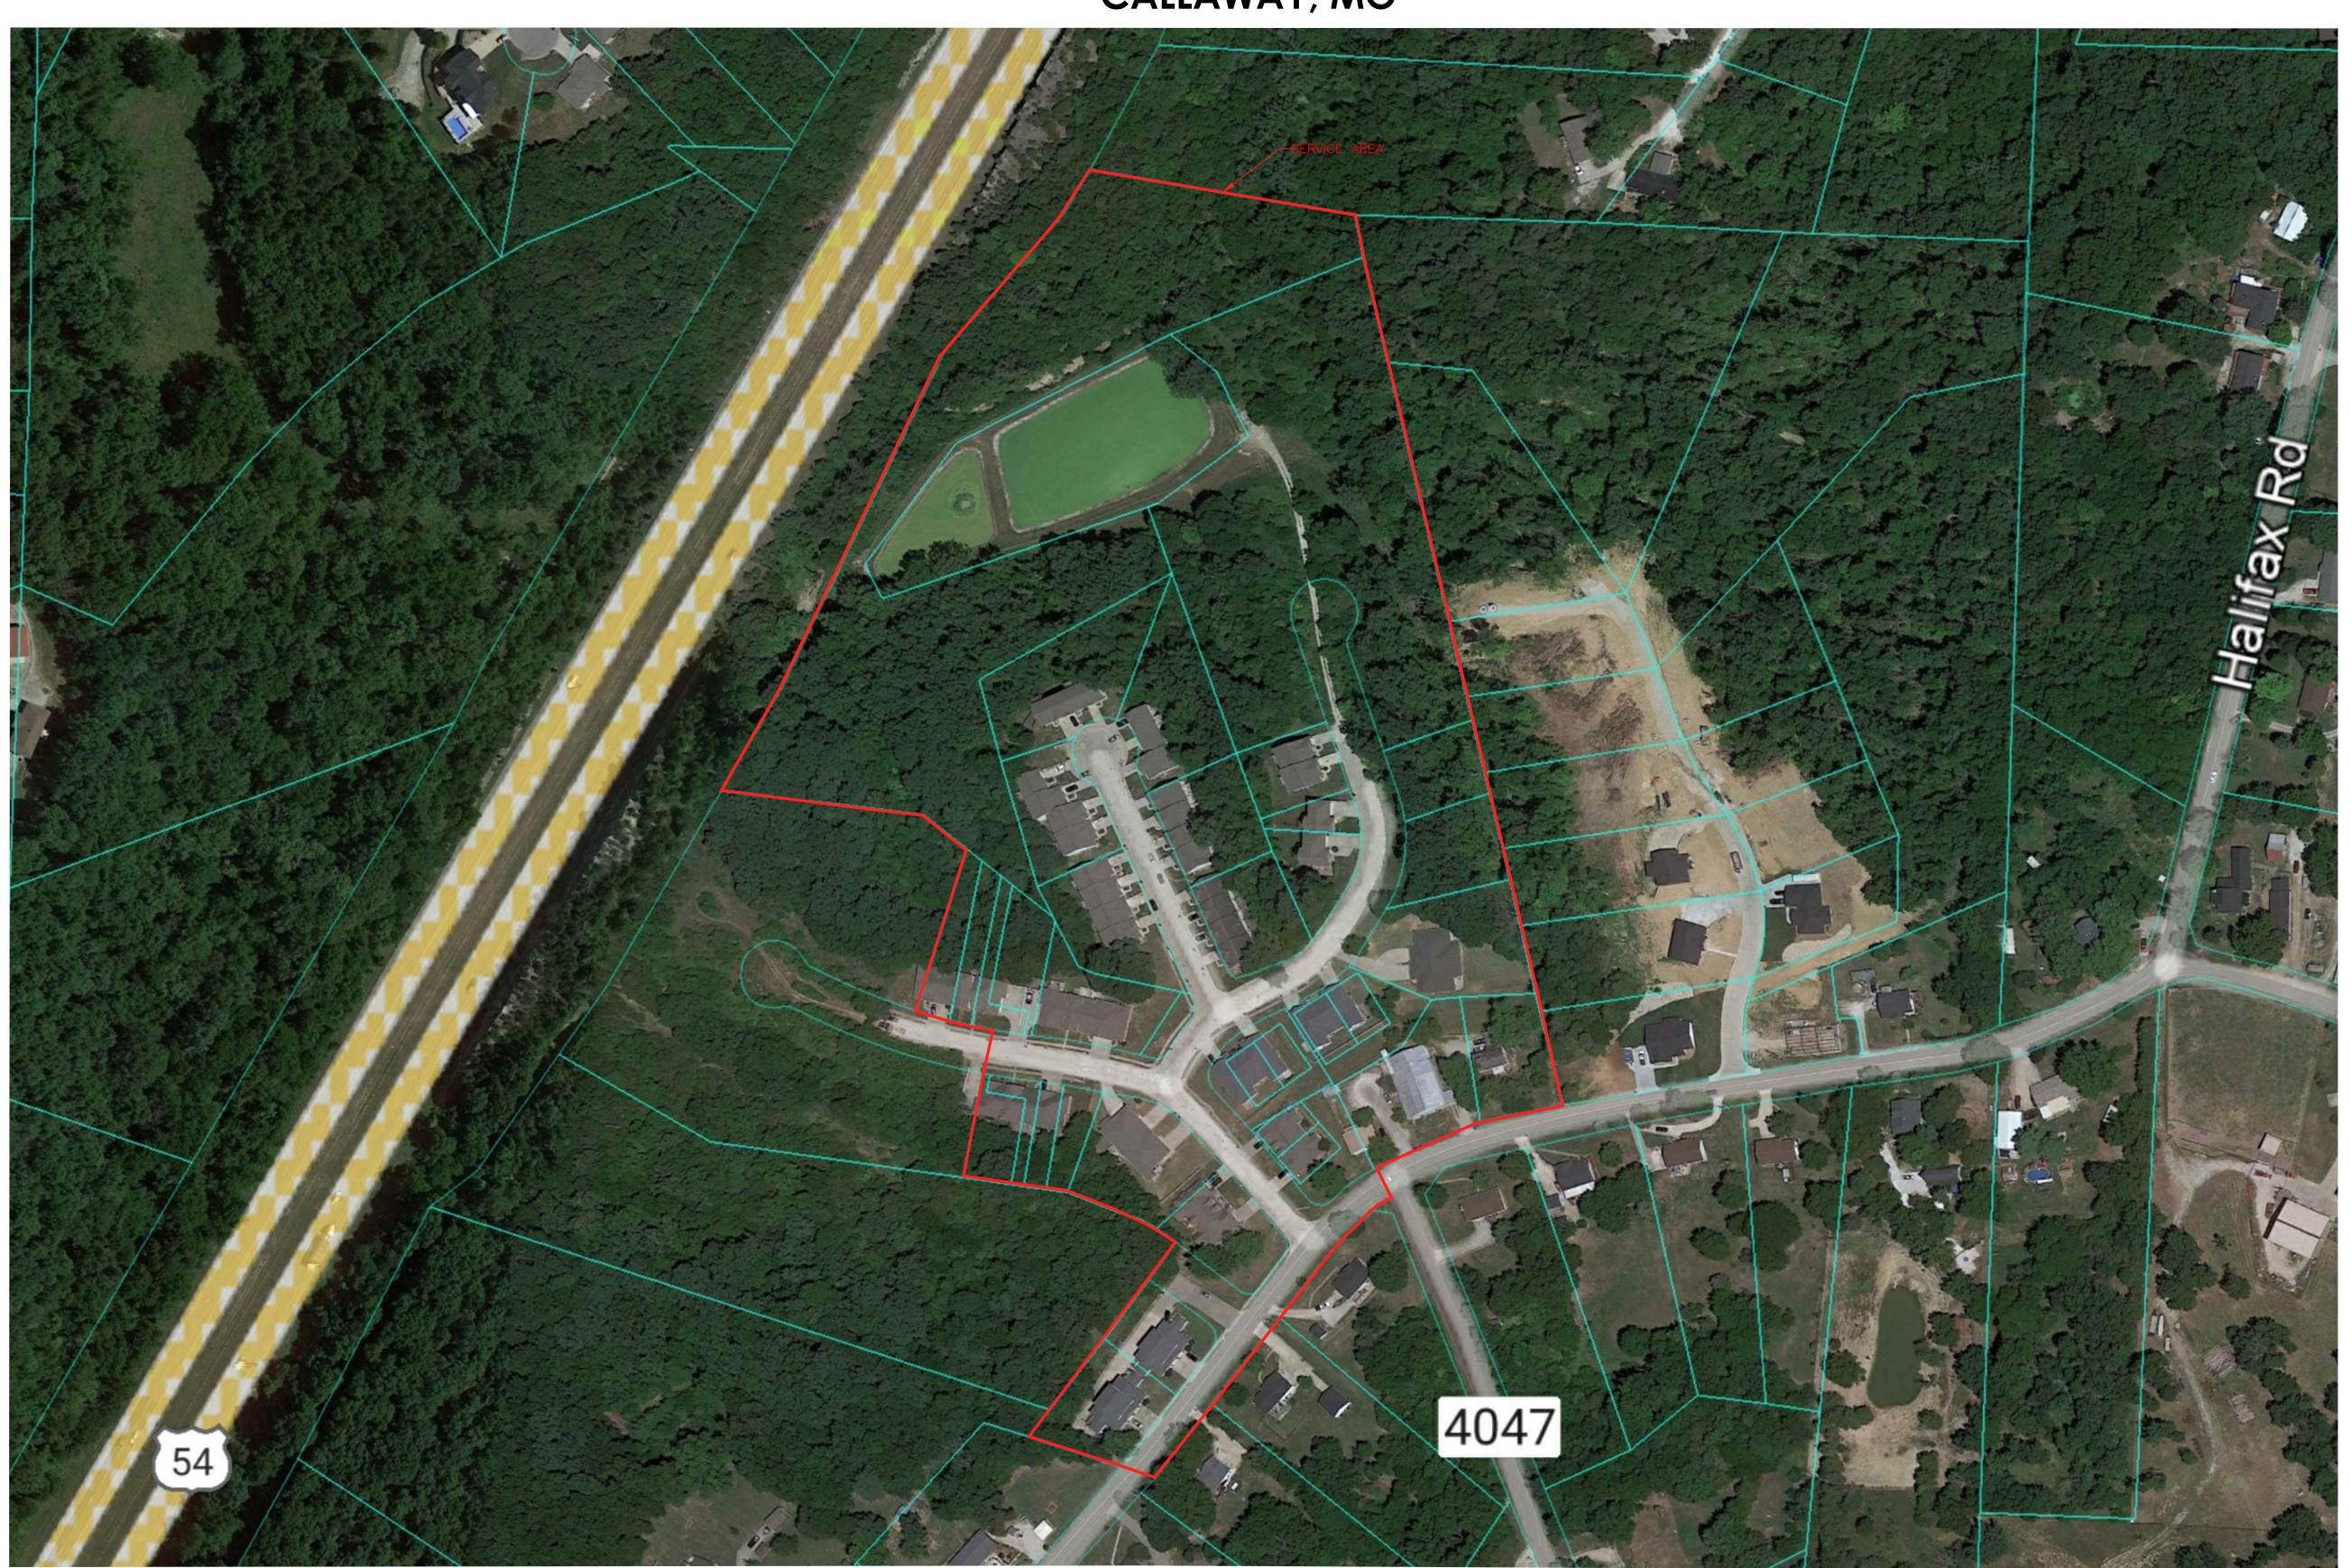

# PSC MAP SUMMIT VIEW- MISSOURI AMERICAN WATER COMPANY (WASTEWATER) CALLAWAY, MO

#### Utility Note Disclaimer:

| DATE:            | 11/11/24 |
|------------------|----------|
| PROJECT NO:      | 0596-23  |
| DRAWN BY:        | K.M.F.   |
| SCALE:           |          |
| SHEET NAME:      |          |
| SERVICE AREA MAP |          |
|                  |          |