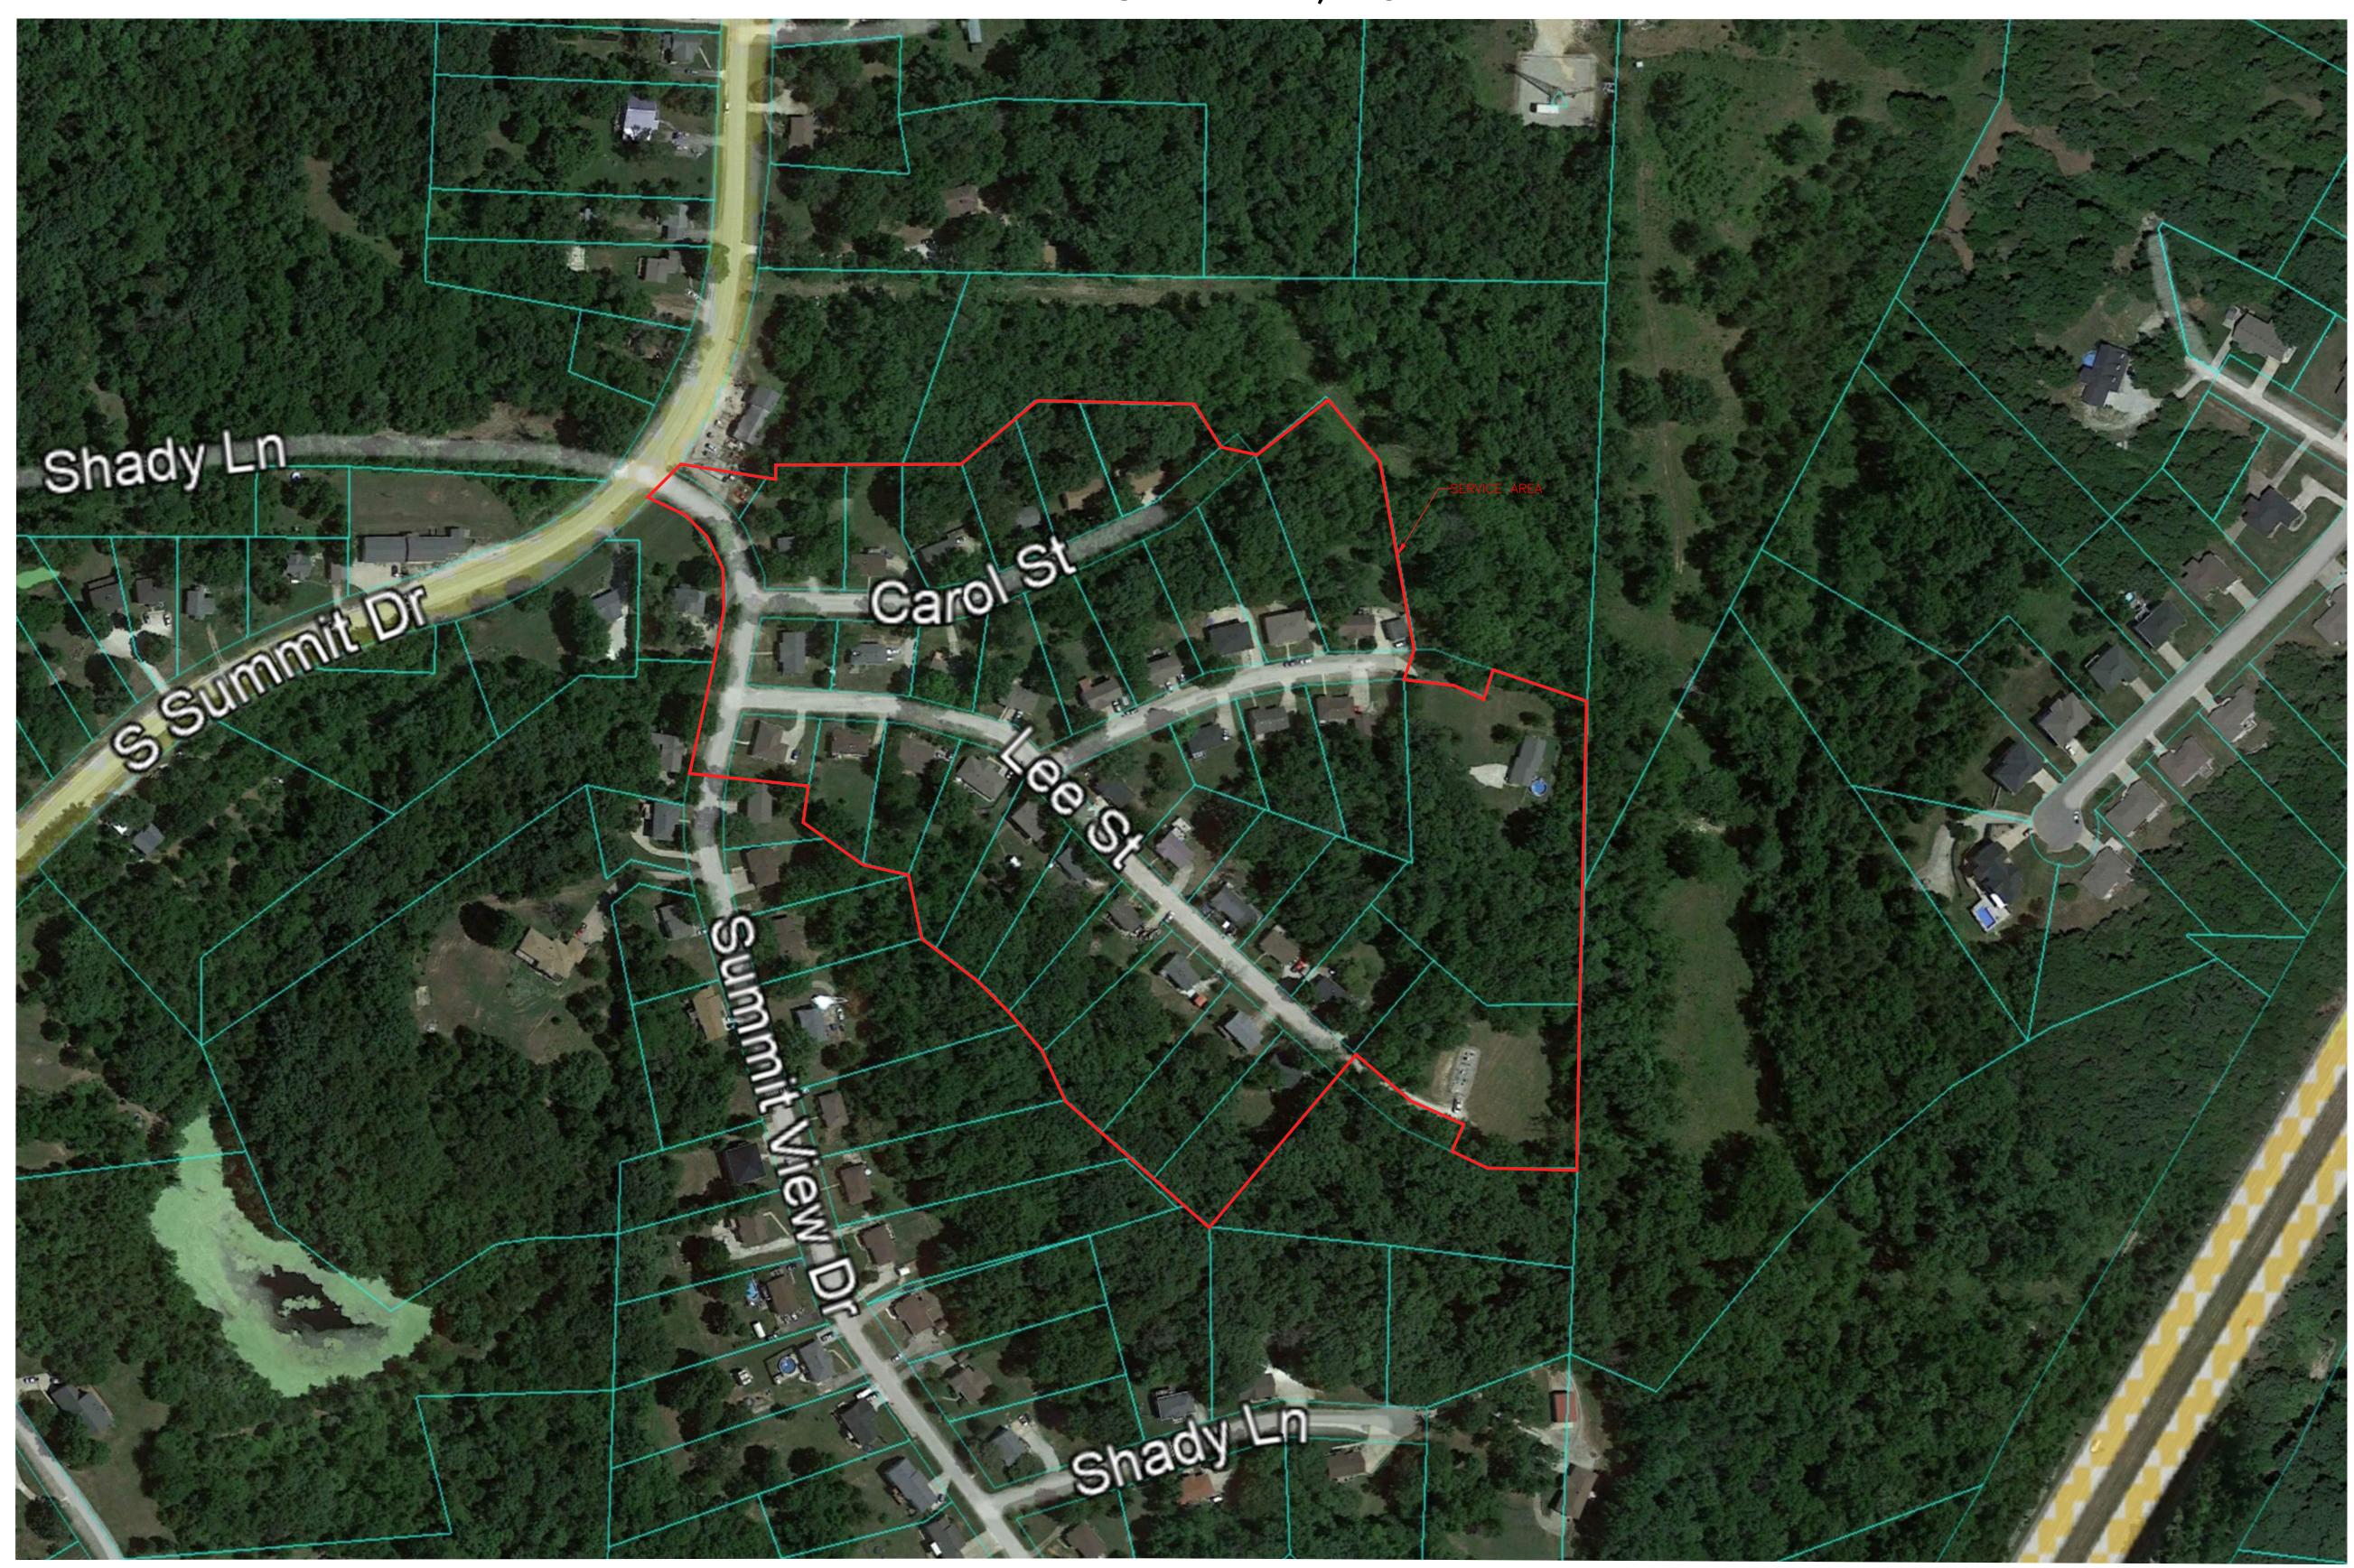

# PSC MAP SUMMIT VIEW- MISSOURI AMERICAN WATER COMPANY (WASTEWATER) CALLAWAY, MO

#### Utility Note Disclaimer:

| DATE:            | 11/11/24 |
|------------------|----------|
| PROJECT NO:      | 0596-23  |
| DRAWN BY:        | K.M.F.   |
| SCALE:           |          |
| SHEET NAME:      |          |
| SERVICE AREA MAP |          |
|                  |          |