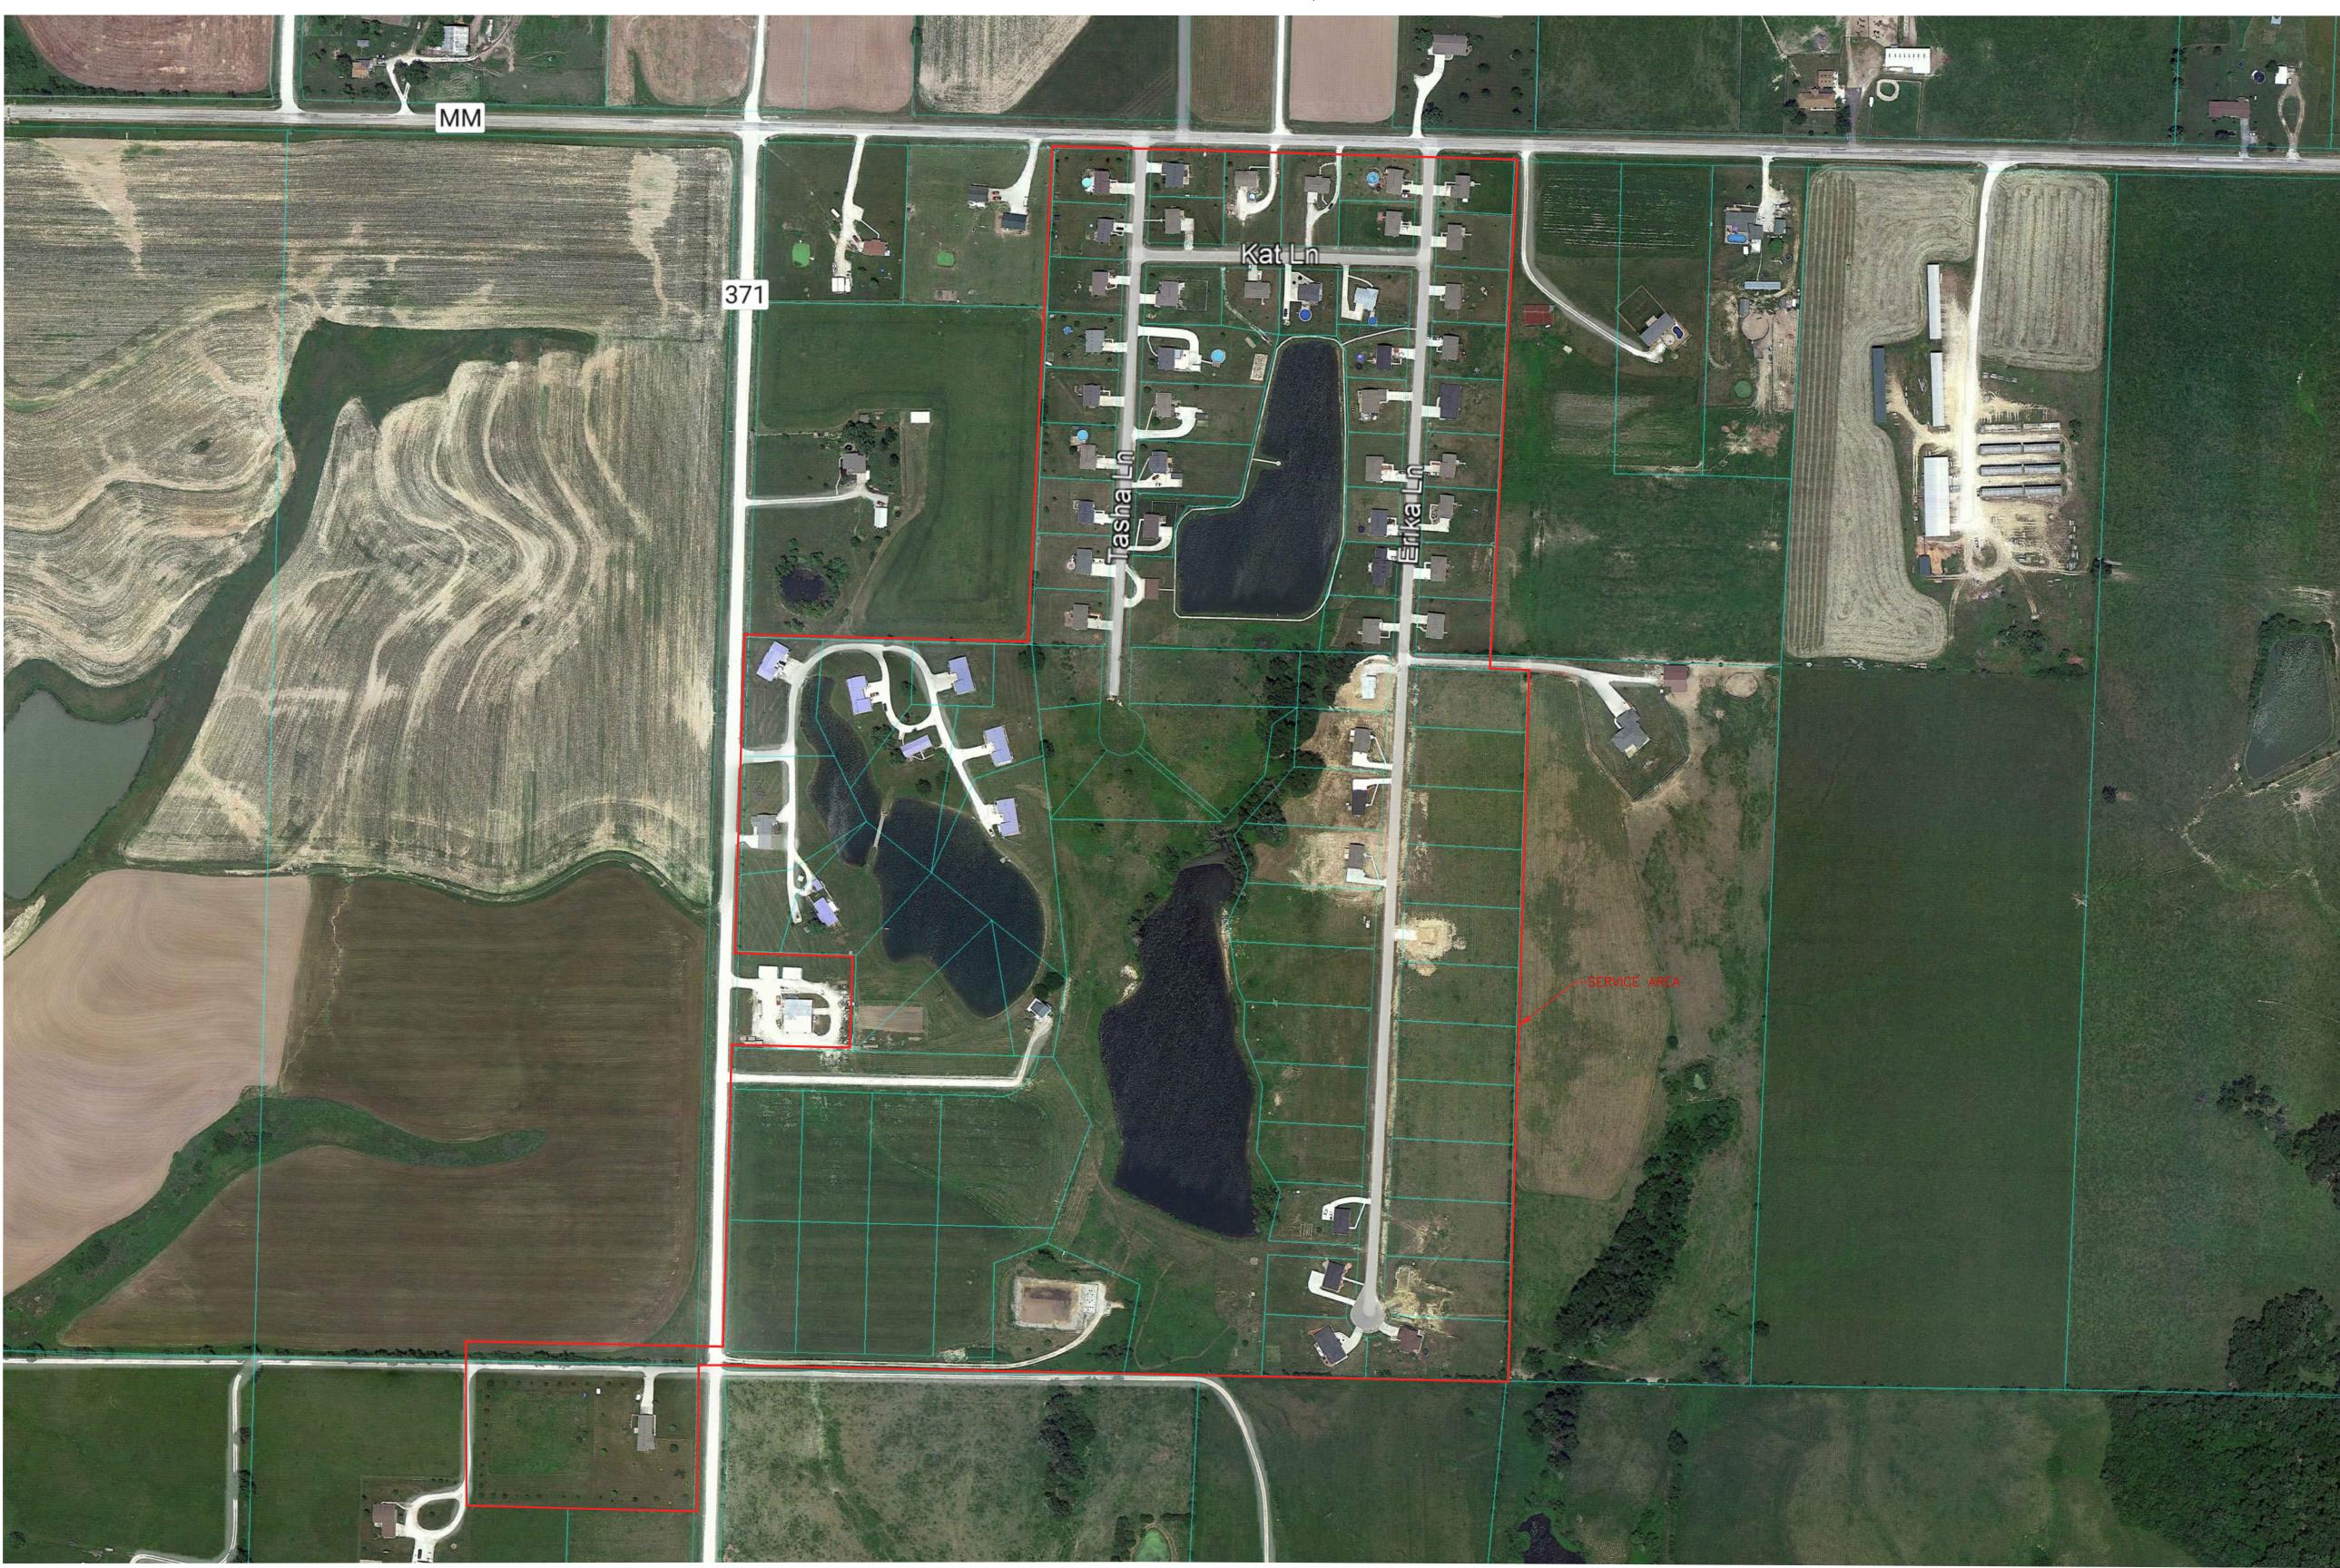

# PSC MAP SOUTHWIND MEADOWS - MISSOURI AMERICAN WATER COMPANY (WASTEWATER) CALLAWAY, MO

### Utility Note Disclaimer:

| DATE:            | 11/12/24 |
|------------------|----------|
| PROJECT NO:      | 0596–23  |
| DRAWN BY:        | A.M.D.   |
| SCALE:           |          |
| SHEET NAME:      |          |
| SERVICE AREA MAP |          |