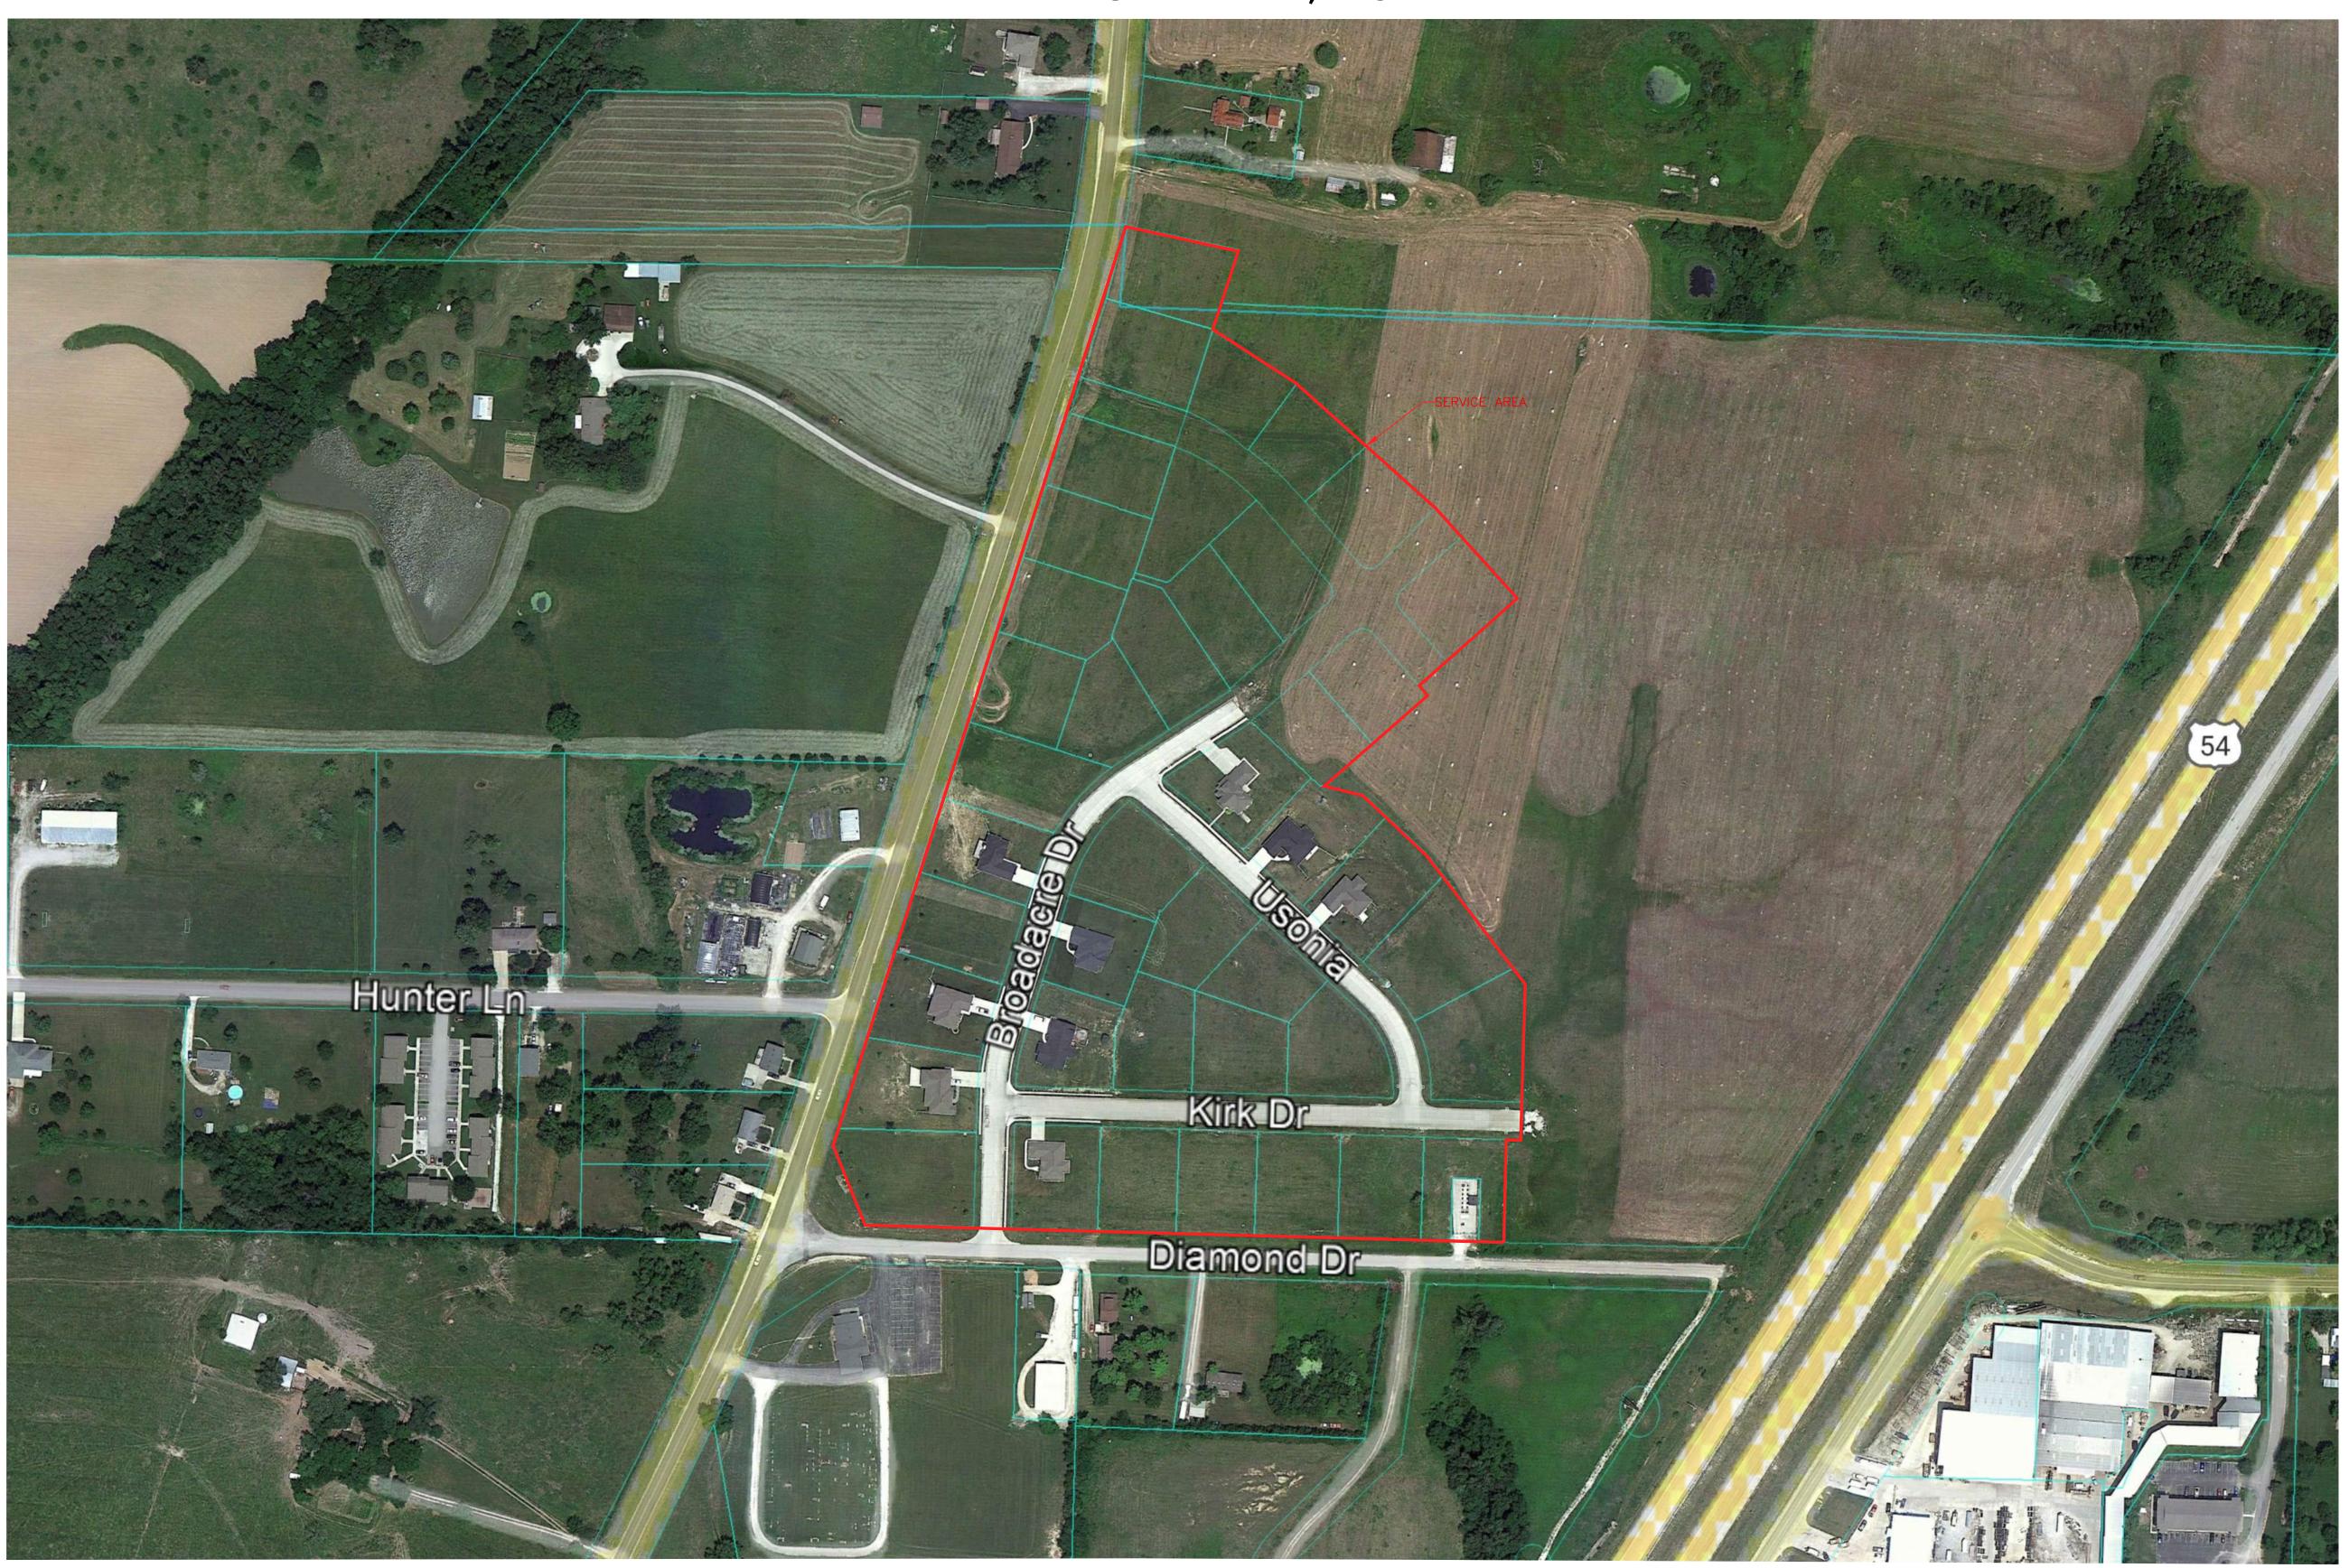

# PSC MAP SOUTHWIND MEADOWS - MISSOURI AMERICAN WATER COMPANY (WASTEWATER) CALLAWAY, MO

### Utility Note Disclaimer:

| DATE:            | 11/12/24 |
|------------------|----------|
| PROJECT NO:      | 0596–23  |
| DRAWN BY:        | A.M.D.   |
| SCALE:           |          |
| SHEET NAME:      |          |
| SERVICE AREA MAP |          |