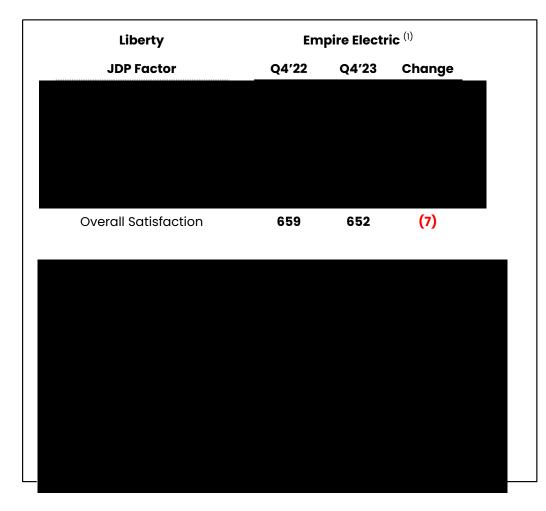

# Liberty Empire Electric – Factor Scores

|  |  | 2022          |              |     | Power Quality &<br>Reliability | Price | Billing & Payment | Corporate<br>Citizenship | Communications | Customer Service |
|--|--|---------------|--------------|-----|--------------------------------|-------|-------------------|--------------------------|----------------|------------------|
|  |  | 2022 Survey 1 | Wave 21      | 699 | 752                            | 623   | 759               | 627                      | 677            | 791              |
|  |  | 2022 Survey 2 | Wave 21- 22  | 683 | 732                            | 612   | 741               | 621                      | 661            | 753              |
|  |  | 2022 Survey 3 | Wave 21- 23  | 667 | 719                            | 580   | 738               | 594                      | 644            | 761              |
|  |  | 2022 Survey 4 | Wave 21 - 24 | 659 | 711                            | 570   | 735               | 585                      | 633            | 741              |
|  |  |               |              |     |                                |       |                   |                          |                |                  |

|                        | 2023          |              | Overall Customer<br>Satisfaction | Power Quality &<br>Reliability | Price | Billing & Payment | Corporate<br>Citizenship | Communications | Customer Service |
|------------------------|---------------|--------------|----------------------------------|--------------------------------|-------|-------------------|--------------------------|----------------|------------------|
| ]                      | 2023 Survey 1 | Wave 25      | 694                              | 736                            | 603   | 769               | 633                      | 687            | 781              |
|                        | 2023 Survey 2 | Wave 25- 26  | 663                              | 707                            | 570   | 744               | 603                      | 643            | 727              |
| 2023 Cumulative Scores | 2023 Survey 3 | Wave 25- 27  | 664                              | 712                            | 561   | 757               | 602                      | 631            | 741              |
|                        | 2023 Survey 4 | Wave 25 - 28 | 652                              | 703                            | 546   | 739               | 592                      | 620            | 722              |