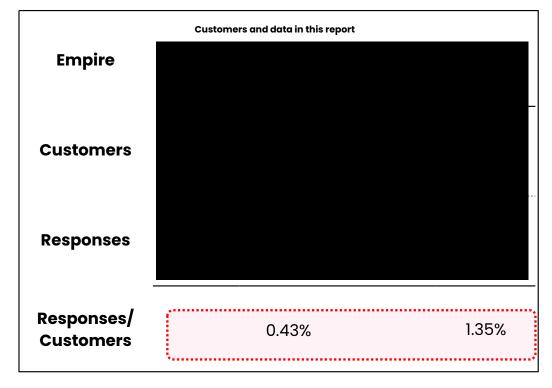

# CONFIDENTIAL 20 CSR 4240-2.135(2)(A)3, 4, 5 and 8





# CONFIDENTIAL 20 CSR 4240-2.135(2)(A)3, 4, 5 and 8

### Liberty Electric Utilities Empire Electric – 22 vs 23 JDP Results











# Liberty Empire Electric – Factor Scores

|  |  | 2022          |              |     | Power Quality &<br>Reliability | Price | Billing & Payment | Corporate<br>Citizenship | Communications | Customer Service |
|--|--|---------------|--------------|-----|--------------------------------|-------|-------------------|--------------------------|----------------|------------------|
|  |  | 2022 Survey 1 | Wave 21      | 699 | 752                            | 623   | 759               | 627                      | 677            | 791              |
|  |  | 2022 Survey 2 | Wave 21- 22  | 683 | 732                            | 612   | 741               | 621                      | 661            | 753              |
|  |  | 2022 Survey 3 | Wave 21- 23  | 667 | 719