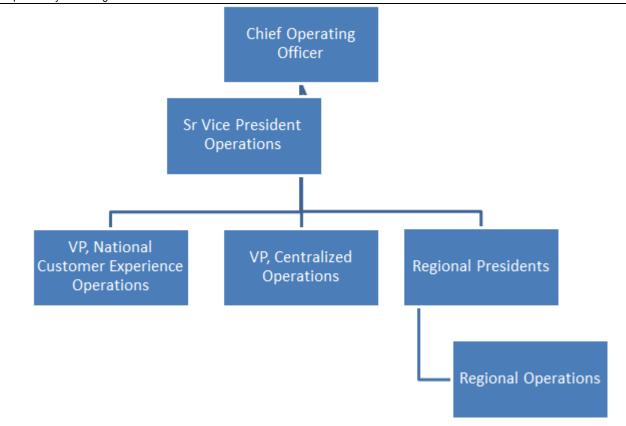

|

| Name of Respondent               | This Report is:          | Resubmission Date | Year of Report |  |  |  |  |  |  |
|----------------------------------|--------------------------|-------------------|----------------|--|--|--|--|--|--|
|                                  | (1) <u>X</u> An Original | (Mo, Da, Yr)      |                |  |  |  |  |  |  |
| Liberty Utilities (Canada) Corp. | (2) A Resubmission       | / /               | 2018           |  |  |  |  |  |  |
| Schedule XX - Organization Chart |                          |                   |                |  |  |  |  |  |  |

1. Provide a graphical presentation of the relationships and inter relationships within the service company that identifies lines of authority and responsibility in the organization.



| Name of Respondent               | This Report is:                      | Resubmission Date | Year of Report |  |  |  |  |  |  |  |
|----------------------------------|--------------------------------------|-------------------|----------------|--|--|--|--|--|--|--|
|                                  | (1) <u>X</u> An Original             | (Mo, Da, Yr)      |                |  |  |  |  |  |  |  |
| Liberty Utilities (Canada) Corp. | (2) A Resubmission                   | 11                | 2018           |  |  |  |  |  |  |  |
|                                  | Schedule XXI - Methods of Allocation |                   |                |  |  |  |  |  |  |  |

1. Indicate the service department or function and the basis for allocation used when employees render services to more than on