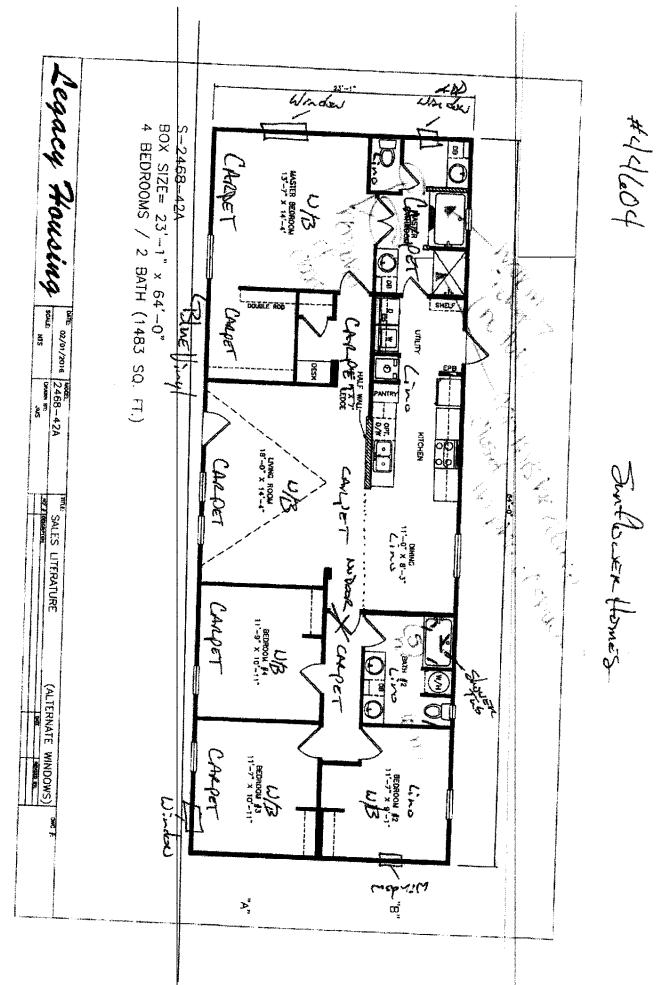

### Kitchen & Dining Room

- 1) Caulking on the counter does not touch.
- 2) Faucett sticks out past sink.
- 3) Plug ends are not Flush, push in too far or angled outward.
- 4) Stable holes are showing.
- 5) Nails in trim are not complete nail into the wall.
- 6) ceiling over the counter showing board from the frame.
- 7) Cabinets trim split with screws

### Bathroom # 2

- 1) Ask for 5 Handicap Bars only Received one (My daughter is disabled)
- 2) The tub is not sealed with caulking on the outside right corner.
- 3) Spray foam in water heater not trimmed.
- 4) Stool guts was not working (we replaced with new guts)
- 5) The trim over sink does not fasten down.
- 6) Cabinet above the sink the paper has peeled back.
- 7) Electric plug ends do not flush with plate.
- 8) Caulking and counter do not touch:

#### Hallway

- 1) Carpet cut to short from the wall in between Bedroom 1-2
- 2) Sheet wall been broken.
- 3) Sheet wall has nail holes.
- 4) Two different trims (Plastic & Board)
- 5) The frame trim is broken in the hallway entrance.
- 6) Ceiling trim nails are not flush they stick out.
- 7) Wall is not flush having a dip covering with trim.
- 8) Door frame to bedroom # 3 has a split.

#### Bedroom # 4

- 1) Door has insulation not been cleaned off."
- 2) The ceiling dry wall is cracked.
- 3) Dry wall has holes was not replaced.
- 4) Staples are showing.
- 5) Electrical plug ends are not flush.

## Reason for request

Master Bedroom

1) Window without screen

2) Plug ends are not flush.

.3) Water stain on underneath carpet

4) Broke wall trim

### Master Bathroom

1) Order carpet wasn't put in.

2) Nail holes in linen closet

3) Trim to short in lined closet corner

4) Sink 1 & 2 caulking not touching the counter.

5) All trim is not nailed around the shower frame.

6) The bathroom ceiling is discolored in the entrance way.

7) The Shower wall is discolored.

8) Wall trim in bedroom & bathroom was put back and broken.

#### Office area & Closet

1) Caulking on counter not touching.

2) Trim doesn't match (Plastic and Board)

3) No trim inside of closet frame & Corners

4) Staples showing & trim with staples holes.

5) Frame Broken around door.

#### Livingroom

1) The trim was not fastened down.

2) Door frame not covered with trim.

3) Cap in door frame

4) Door frame is not straight.

5) Corner walls had holes and filled in with caulking.

6) Livingroom ceiling has water stains.

### Bedroom # 3

- . 1) No walk-in closet.
- 2) Window trim does not fasten to framé.
  - 3) Trim not nailed.
  - 4) Staples showing
  - 5) There is a floor gap in the doorway that is not level, and the trim is not corrected.
  - 6) Shelve are not straight+
- 7)

### Bedroom # 2

- 1) Broke Trim
- 2) Staples showing
- 3) Door trim not secured correctly.
- 4) Shelve are not straight.

#### Utilities

- 1) The furnace ceiling filled up with caulking.
- 2) The trim not flush on ceiling
- 3) Shelving not on straight (bracket is crooked and bent over the washer dry area)
- 4) The shelving on the wall is not straight.
- 5) The screws are not straight they are in crooked.