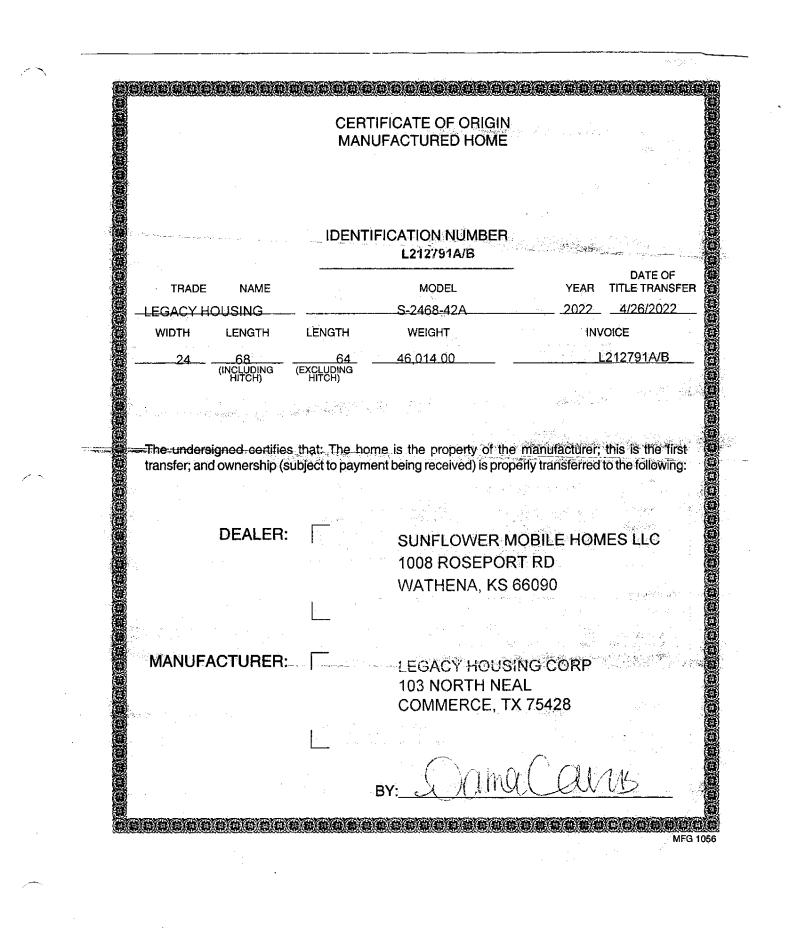

ng.
- 2) The trim not flush on ceiling
- 3) Shelving not on straight (bracket is crooked and bent over the washer dry area)
- 4) The shelving on the wall is not straight.
- 5) The screws are not straight they are in crooked.

#### Outside

- 1) Windows are not flush.
- 2) The back door has a crack around the doorknob.
- 3) Master Bedroom has not screen
- 4) Window insulation is showing around the window frame.
- 5) Window frame not together in the corners
- 6) Vent is not flush up against the siding.

#### Notes

- Attics need more insulation.
- There are 18 electrical plug ends that are not flush with the plate.
- There are 10 windows on the outside that are not flush with siding.
- All shelving in the (Closets, utilities room)
- The master bedroom wall is bowed out from the door frame.



10

•

.

|       |                                                                                 |