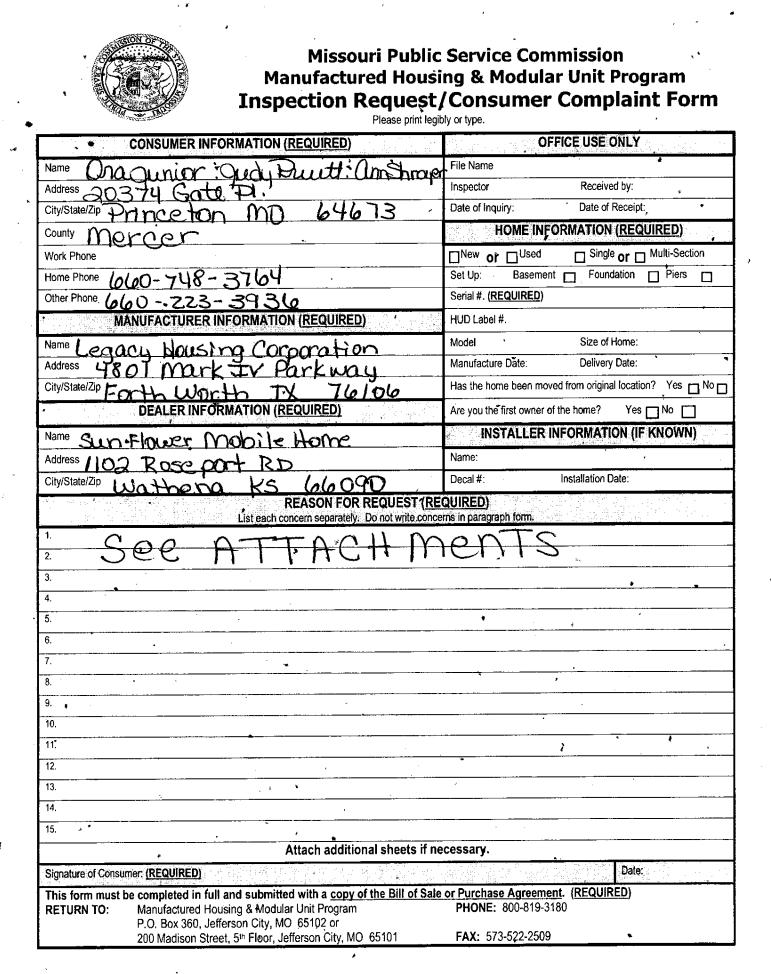

|           |              |
|                                                                                                                                                     |           | ·····        |

The information contained in this message is intended for the exclusive use of the addressee or addressee's authorized agent. This message is privileged and confidential or may contain proprietary or sensitive information. It shall not be copied or disseminated except as directed by the addressee. Any unauthorized use, copying, or dissemination of this message or its contents is prohibited. If you receive this in error, please advise he sender immediately and return this message and any copies to our office immediately.



### Kitchen & Dining Room

- 1) Caulking on the counter does not touch.
- 2) Faucett sticks out past sink.
- 3) Plug ends are not Flush, push in too far or angled outward.
- 4) Stable holes are showing.
- 5) Nails in trim are not complete nail into the wall.
- 6) ceiling over the counter showing board from the frame.
- 7) Cabinets trim split with screws

### Bathroom # 2

- 1) Ask for 5 Handicap Bars only Received one (My daughter is disabled)
- 2) The tub is not sealed with caulking on the outside right corner.
- 3) Spray foam in water heater not trimmed.
- 4) Stool guts was not working (we replaced with new guts)
- 5) The trim over sink does not fasten down.
- 6) Cabinet above the sink the paper has peeled back.
- 7) Electric plug ends do not flush with plate.
- 8) Caulking and counter