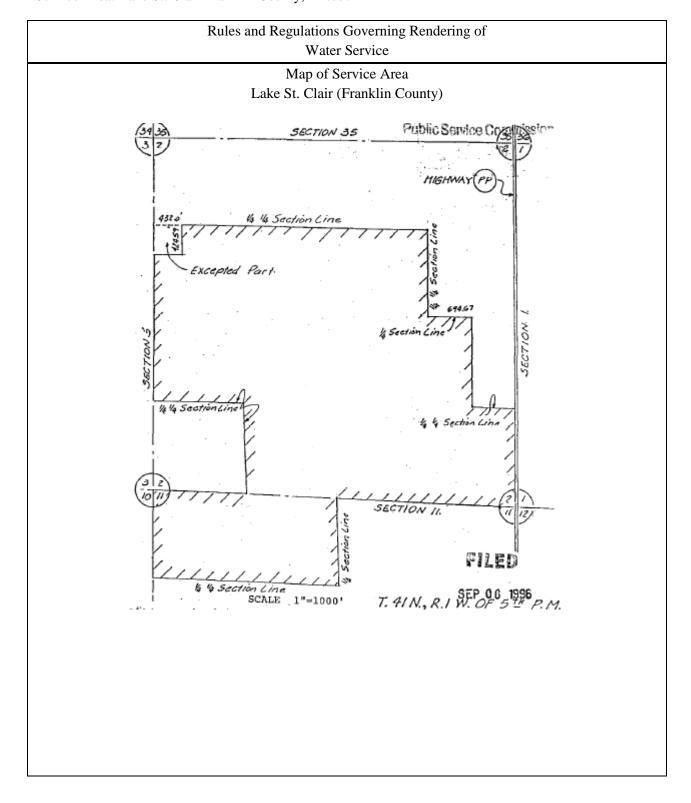

## Legal Description of Service Area

Beginning at the Southwest corner of the Southeast Quarter of Section 2, Township 41 North, Range 1 West of the Fifth (5th) Principal Meridian, Franklin County, Missouri; thence East along the South line of Section 2 to the West right-of-way of Missouri State Route PP; thence North along said right-of-way to the South line of the Northeast Quarter of the Southeast Quarter of Section 2; thence West along said South line 658.73 ft.: thence North 1330.85 ft.; thence North 89 degrees 24 minutes West 694.67 ft. to the Northwest corner of the Northeast Quarter of the Southeast Quarter of Section 2; thence North along the East line of the West half of the Northeast Quarter of Section 2 to the Northeast corner of the Southwest Quarter of the said Northeast Quarter; thence along the North line of the South half of the said Northeast Quarter to the Northeast corner of Southeast Quarter of the Northwest Quarter of Section 2; thence along the North line of the South half of the said Northwest Quarter to a point that is 432.00 ft. East of the Northwest corner of the Southwest Quarter of the Northwest Quarter of Section 2; thence South 0 degrees 12 minutes West 424.59 ft.; thence North 89 degrees 31 minutes West 409.10 ft. to a point on the East rightof-way of Peacock Road, said point being 25.0 ft. East of the West line of said Northwest Quarter; thence in a Southerly direction along said right-of-way to the South line of the North half of the Southwest Quarter of Section 2; thence Easterly along said South line to the Northwest corner of the Southeast Quarter of the Southwest Quarter of said Section 2; thence Southerly along the West line of the East half of the Southwest Quarter to the Southwest comer of the Southeast Quarter of the Southwest Quarter; thence Westerly along the South line of Section 2 to the East right-of-way of County Road, said right-of-way being 25.0 ft. East of the West line of Section 11; thence Southerly along the said right-of-way to the South line of the North half of the Northwest Quarter of said Section 11; thence Easterly along said South line to the Southeast corner of the North half of the Northwest Quarter of said Section 11; thence Northerly along the East line of the said North half of the Northwest Quarter to the point of beginning, containing 460 acres, more or less.