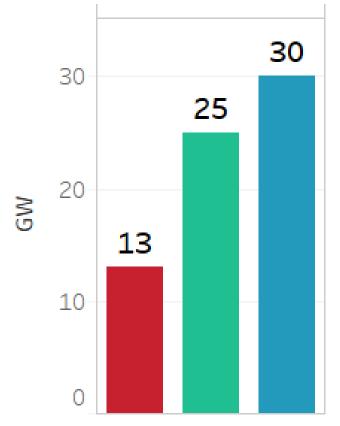

#### **URI VS ELLIOTT GAS AVAILABILITY**

**Uri During load shed** 

**Elliott**Average throughout event

During Elliott, accredited gas performed above Uri levels by ~8.7 GW

- Available
- 5-Year Available
- Accredited