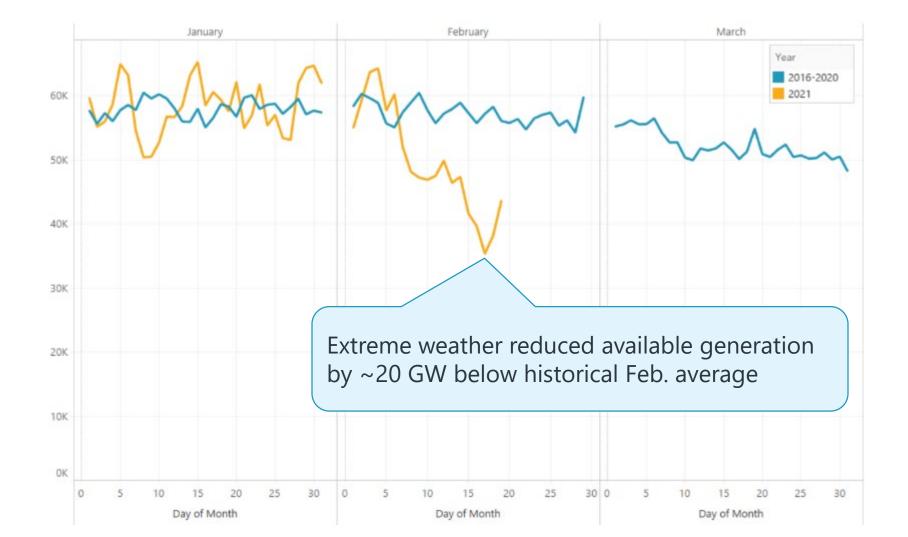

P, Elliott was not as severe as winter storm Uri (Feb. 2021)

Fewer gas and wind outages in Elliott than Uri

Coal outages and derates were worse in Elliott

While there was no BA directed load shed in Elliott, there was BA load shed potential



## TOTAL ACCREDITED CAPACITY BREAKDOWN VS. LOAD 12/23/2022 06:00 ELLIOTT



# TOTAL ACCREDITED CAPACITY BREAKDOWN VS. LOAD 12/24/2022 06:00 ELLIOTT



### TOTAL ACCREDITED CAPACITY BREAKDOWN VS. LOAD URI



### PEAK OBLIGATION VS. DAILY ACCREDITED AVAILABLE CAPACITY ELLIOTT



<sup>\*\*</sup>This compares the maximum obligation during the time frame (Load + Operating Reserves) to the accredited availability on that day.



### AVAILABLE GENERATION IN SPP MARKET ELLIOTT



# Average Available Generation

### AVAILABLE GENERATION IN SPP MARKET URI



### FUEL TYPE CAPACITY BREAKDOWN 12/23/2022 06:00 ELLIOTT



0.01

0.0

0.0

0.0

0.0

### FUEL TYPE CAPACITY BREAKDOWN 12/24/2022 06:00 ELLIOTT



















### FUEL TYPE CAPACITY BREAKDOWN 12/22-12/24 ELLIOTT (MINIMUM AVAILABLE)

















- Available
- 5-Year Available
- Accredited



#### URI VS ELLIOTT COAL AVAILABILITY



### **Elliott**Average throughout event



During Elliott, accredited coal performed below Uri levels by ~2.3GW

- Available
- 5-Year Available
- Accredited

#### **URI VS ELLIOTT GAS AVAILABILITY**

**Uri During load shed** 



**Elliott**Average throughout event



During Elliott, accredited gas performed above Uri levels by ~8.7 GW

- Available
- 5-Year Available
- Accredited

#### **URI VS ELLIOTT WIND AVAILABILITY**





**Elliott**Average through