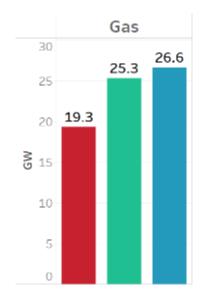

#### **URI VS ELLIOTT GAS AVAILABILITY**

**Uri During load shed** 

**Elliott**Average throughout event

During Elliott, accredited gas performed above Uri levels by ~8.7 GW

- Available
- 5-Year Available
- Accredited