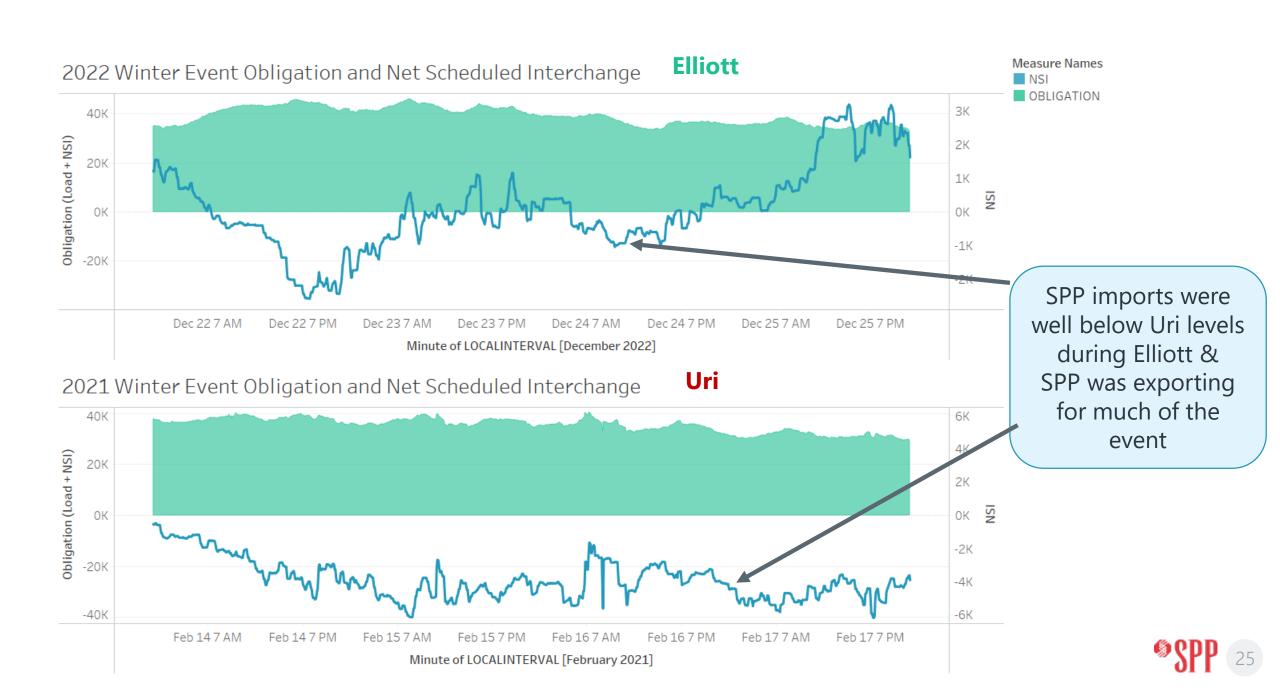

#### **KEY POINTS FOR ELLIOTT & URI COMPARISON**

For SPP, Elliott was not as severe as winter storm Uri (Feb. 2021)

Fewer gas and wind outages in Elliott than Uri

Coal outages and derates were worse in Elliott