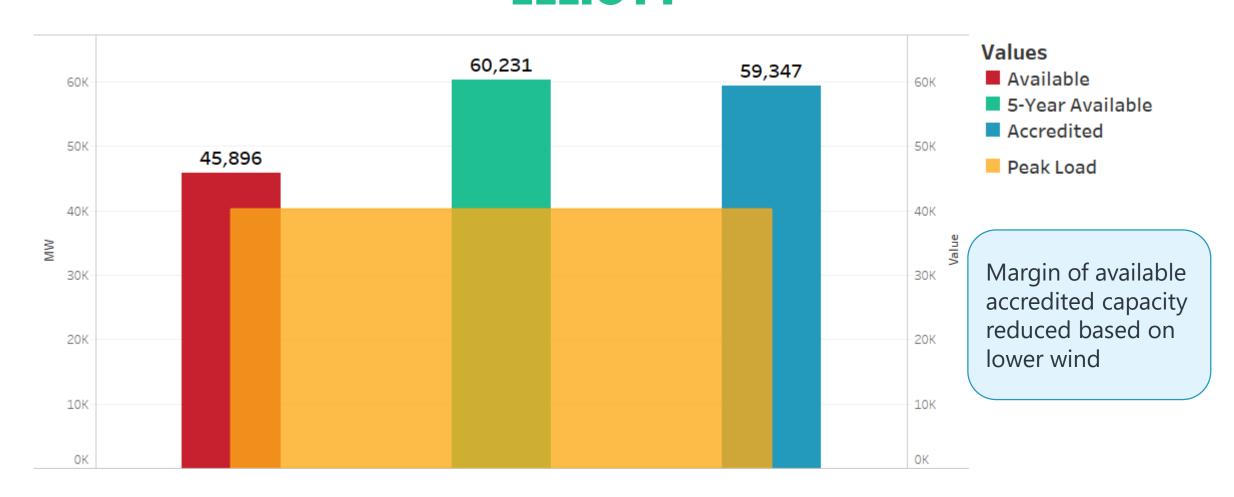

# TOTAL ACCREDITED CAPACITY BREAKDOWN VS. LOAD 12/24/2022 06:00 ELLIOTT

### FUEL TYPE CAPACITY BREAKDOWN 12/22-12/24 ELLIOTT (MINIMUM AVAILABLE)

- Available
- 5-Year Available
- Accredited