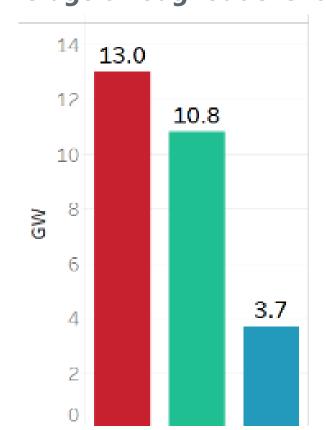

TYPE CAPACITY BREAKDOWN 12/23/2022 06:00 ELLIOTT



0.01

0.0

0.0

0.0

0.0

### FUEL TYPE CAPACITY BREAKDOWN 12/24/2022 06:00 ELLIOTT



















### FUEL TYPE CAPACITY BREAKDOWN 12/22-12/24 ELLIOTT (MINIMUM AVAILABLE)

















- Available
- 5-Year Available
- Accredited



#### URI VS ELLIOTT COAL AVAILABILITY



### **Elliott**Average throughout event



During Elliott, accredited coal performed below Uri levels by ~2.3GW

- Available
- 5-Year Available
- Accredited

#### **URI VS ELLIOTT GAS AVAILABILITY**

**Uri During load shed** 



**Elliott**Average throughout event



During Elliott, accredited gas performed above Uri levels by ~8.7 GW

- Available
- 5-Year Available
- Accredited

#### **URI VS ELLIOTT WIND AVAILABILITY**





**Elliott**Average throughout event



During Elliott, accredited wind performed above Uri levels by ~9 GW

- Available
- 5-Year Available
- Accredited

#### **GENERATING CAPACITY OUTAGES ELLIOTT**



#### **COAL BY PRIORITY ELLIOTT**

Majority of coal outages were forced or emergency



#### **GAS BY PRIORITY ELLIOTT**







### **FORECAST**

#### SPP LOAD FORECAST ELLIOTT



### WIND FORECAST (COLD WEATHER/ICING) VS. ACTUAL ELLIOTT



#### **Forecast Time**

- December 20, 2022 7 AM
- December 21, 2022 7 AM
- December 22, 2022 7 AM
- Actual Wind

"Icing" wind forecast performed very well for the event

### SYSTEM CONGESTION

#### **OVERVIEW FOR THE CONGESTIONS AT PEAK LOAD**



Number of FGs

- Elliott: Max of 35 breeched flowgates, w/50-60 actively managed by Reliability Coordinator and Markets
- Uri: Max of 28 breeched f