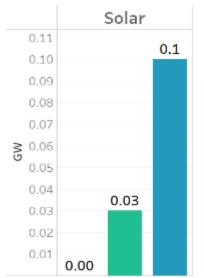

#### **URI VS ELLIOTT WIND AVAILABILITY**

**Elliott**Average throughout event

During Elliott, accredited wind performed above Uri levels by ~9 GW

- Available
- 5-Year Available
- Accredited