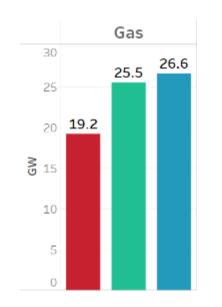

#### **URI VS ELLIOTT GAS AVAILABILITY**

**Uri During load shed** 

**Elliott**Average throughout event

During Elliott, accredited gas performed above Uri levels by ~8.7 GW

- Available
- 5-Year Available
- Accredited