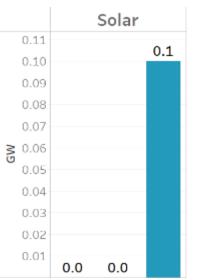

### FUEL TYPE CAPACITY BREAKDOWN 12/23/2022 06:00 ELLIOTT

0.01

0.0

0.0

0.0

0.0