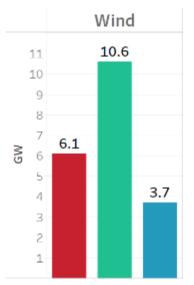

#### **URI VS ELLIOTT WIND AVAILABILITY**

**Elliott**Average throughout event

During Elliott, accredited wind performed above Uri levels by ~9 GW

- Available
- 5-Year Available
- Accredited