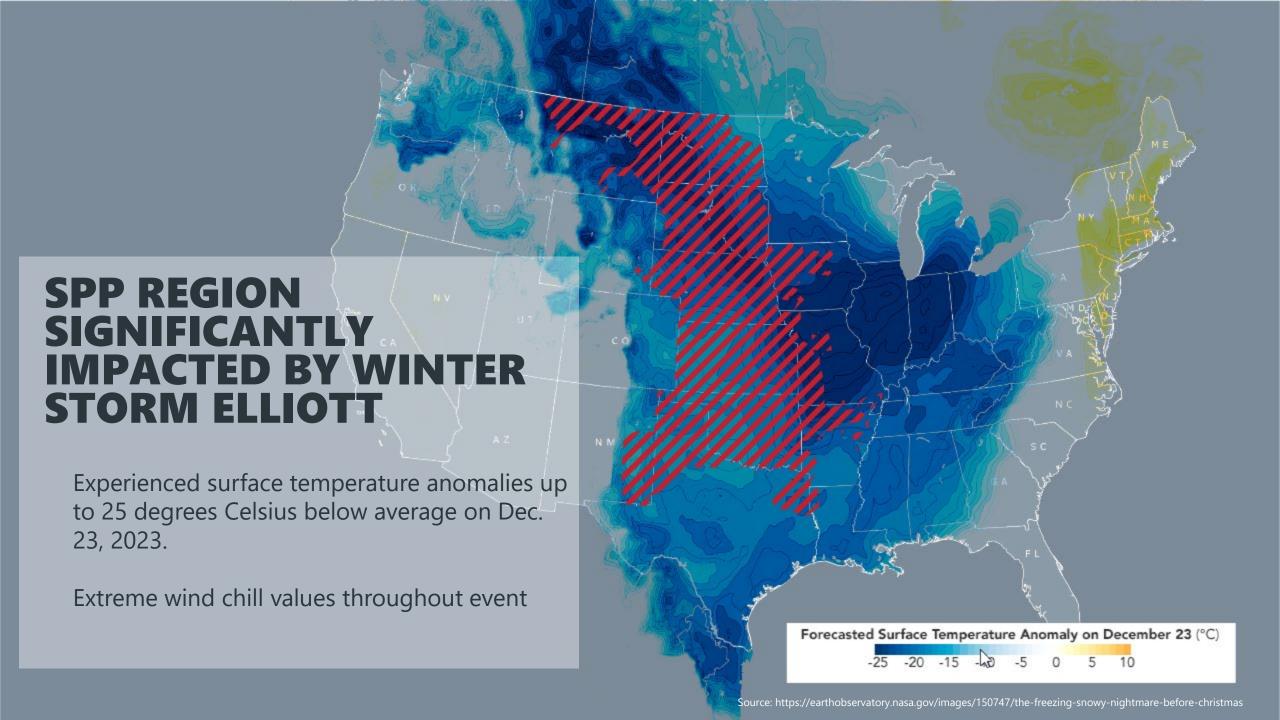

### DECEMBER 2022 WINTER STORM ELLIOTT

C.J. BROWN

DIRECTOR, SYSTEM OPERATIONS

#### **DRIVERS OF ENERGY EMERGENCY ALERTS**

- 1. Generation unavailability
  - Lack of fuel supply
  - Extreme cold weather-related outages
- 2. Record winter energy consumption
  - New record set 12/22/22 @ 18:27: 47,157 MW