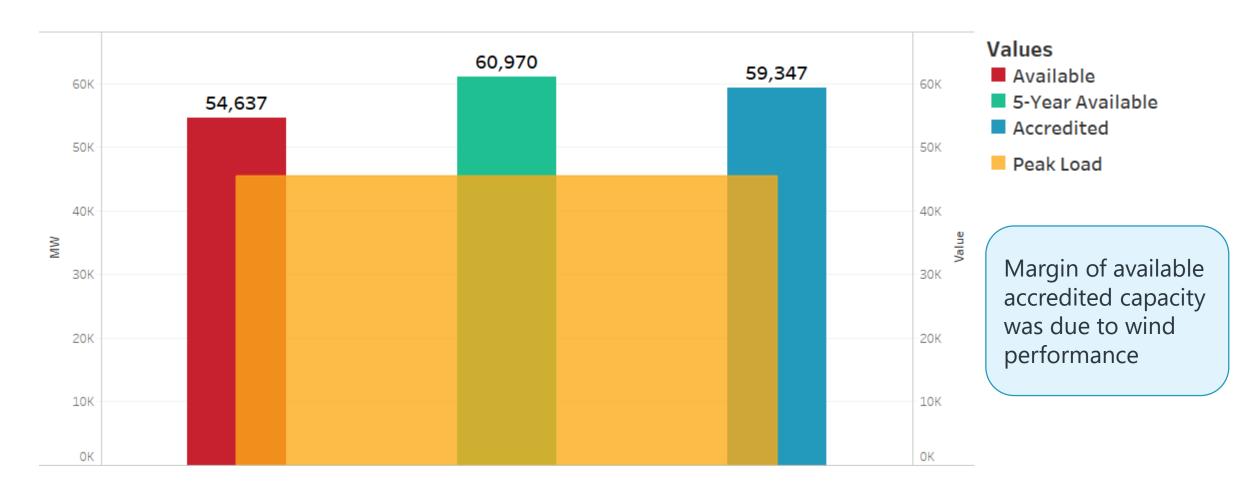

## TOTAL ACCREDITED CAPACITY BREAKDOWN VS. LOAD 12/23/2022 06:00 ELLIOTT

### FUEL TYPE CAPACITY BREAKDOWN 12/22-12/24 ELLIOTT (MINIMUM AVAILABLE)

- Available
- 5-Year Available
- Accredited