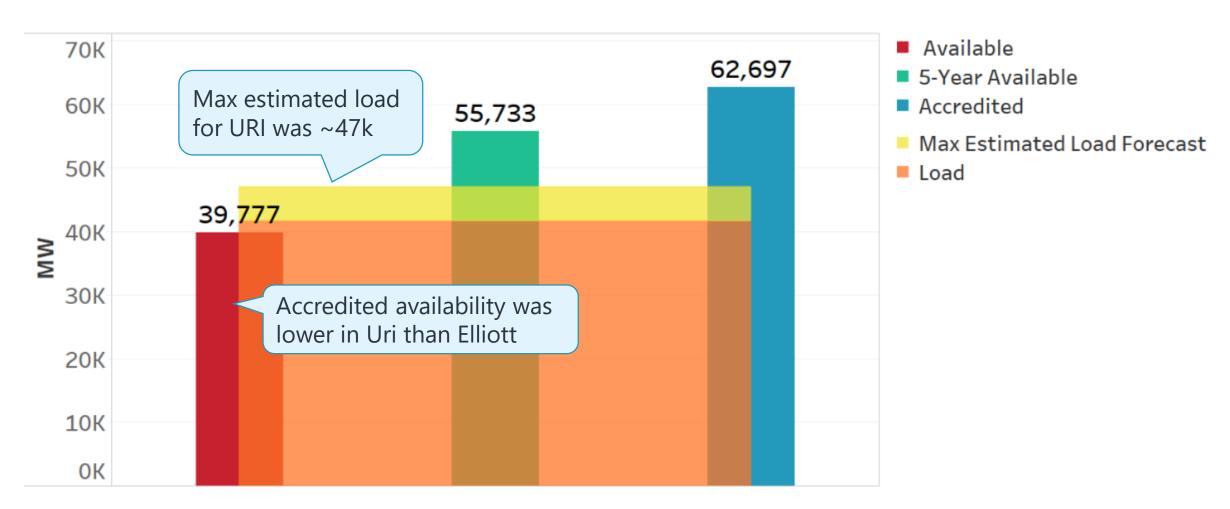

### TOTAL ACCREDITED CAPACITY BREAKDOWN VS. LOAD URI

#### **KEY POINTS FOR ELLIOTT & URI COMPARISON**

For SPP, Elliott was not as severe as winter storm Uri (Feb. 2021)

Fewer gas and wind outages in Elliott than Uri

Coal outages and derates were worse in Elliott