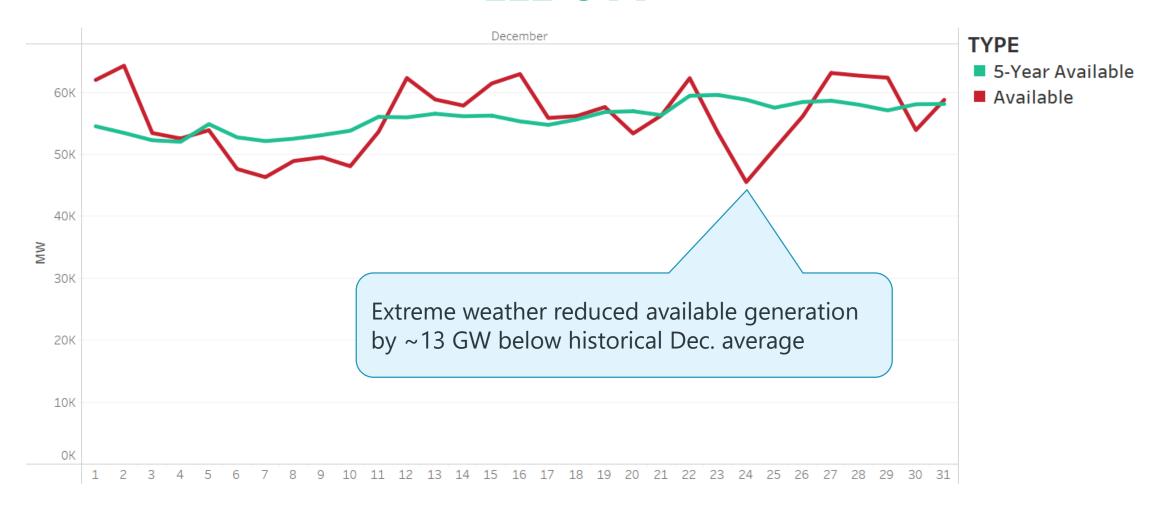

### OPERATIONAL DATA

#### **KEY POINTS FOR ELLIOTT & URI COMPARISON**

For SPP, Elliott was not as severe as winter storm Uri (Feb. 2021)

Fewer gas and wind outages in Elliott than Uri

Coal outages and derates were worse in Elliott

While there was no BA directed load shed in Elliott, there was BA load shed potential



## TOTAL ACCREDITED CAPACITY BREAKDOWN VS. LOAD 12/23/2022 06:00 ELLIOTT



# TOTAL ACCREDITED CAPACITY BREAKDOWN VS. LOAD 12/24/2022 06:00 ELLIOTT



### TOTAL ACCREDITED CAPACITY BREAKDOWN VS. LOAD URI



### PEAK OBLIGATION VS. DAILY ACCREDITED AVAILABLE CAPACITY ELLIOTT



<sup>\*\*</sup>This compares the maximum obligation during the time frame (Load + Operating Reserves) to the accredited availability on that day.



### AVAILABLE GENERATION IN SPP MARKET ELLIOTT



# Average Available Generation

### AVAILABLE GENERATION IN SPP MARKET URI



### FUEL TYPE CAPACITY BREAKDOWN 12/23/2022 06:00 ELLIOTT



0.01

0.0

0.0

0.0

0.0

### FUEL TYPE CAPACITY BREAKDOWN 12/24/2022 06:00 ELLIOTT



















### FUEL TYPE CAPACITY BREAKDOWN 12/22-12/24 ELLIOTT (MINIMUM AVAILABLE)

















- Available
- 5-Year Available
- Accredited



#### URI VS ELLIOTT COAL AVAILABILITY



### **Elliott**Average throughout event



During Elliott, accredited coal performed below Uri levels by ~2.3GW

- Available
- 5-Year Available
- Accredited

#### **URI VS ELLIOTT GAS AVAILABILITY**

**Uri During load shed** 



**Elliott**Average throughout event



During Elliott, accredited gas performed above Uri levels by ~8.7 GW

- Available
- 5-Year Available
- Accredi