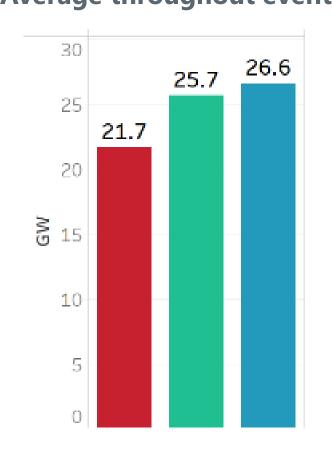

### **Elliott**Average throughout event

During Elliott, accredited coal performed below Uri levels by ~2.3GW

- Available
- 5-Year Available
- Accredited