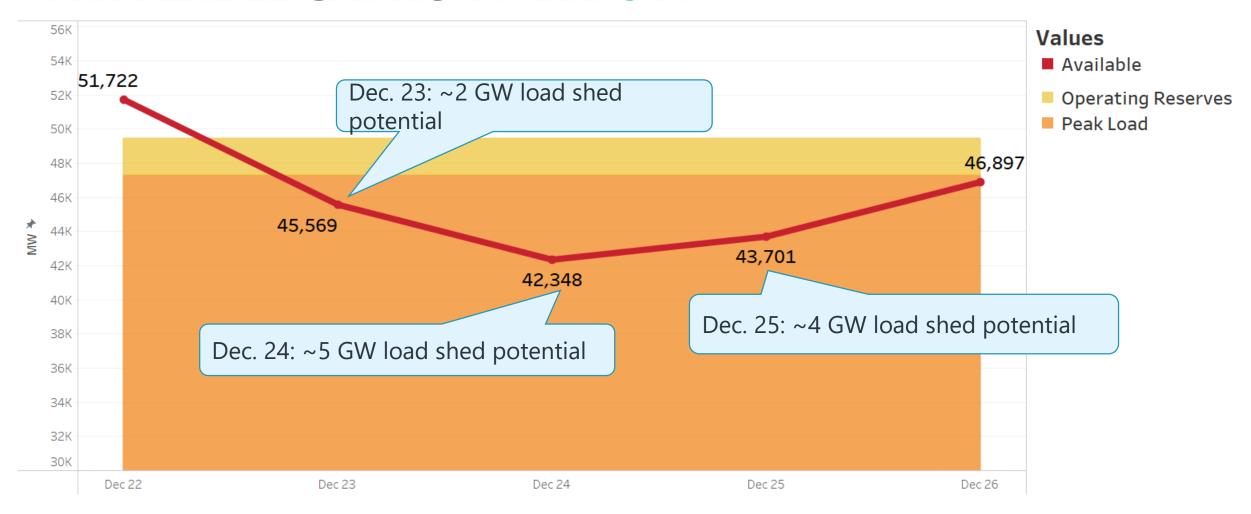

### PEAK OBLIGATION VS. DAILY ACCREDITED AVAILABLE CAPACITY ELLIOTT

<sup>\*\*</sup>This compares the maximum obligation during the time frame (Load + Operating Reserves) to the accredited availability on that day.