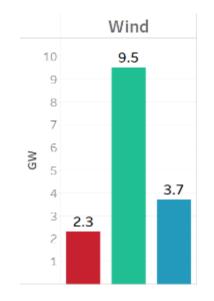

#### **URI VS ELLIOTT WIND AVAILABILITY**

**Elliott**Average throughout event

During Elliott, accredited wind performed above Uri levels by ~9 GW

- Available
- 5-Year Available
- Accredited