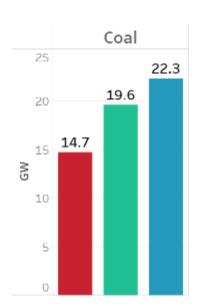

### FUEL TYPE CAPACITY BREAKDOWN 12/23/2022 06:00 ELLIOTT

0.01

0.0

0.0

0.0

0.0