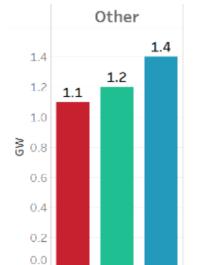

### FUEL TYPE CAPACITY BREAKDOWN 12/23/2022 06:00 ELLIOTT

0.01

0.0

0.0

0.0

0.0