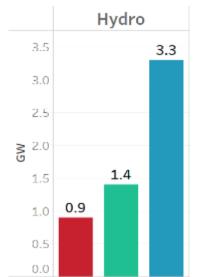

### FUEL TYPE CAPACITY BREAKDOWN 12/23/2022 06:00 ELLIOTT

0.01

0.0

0.0

0.0

0.0