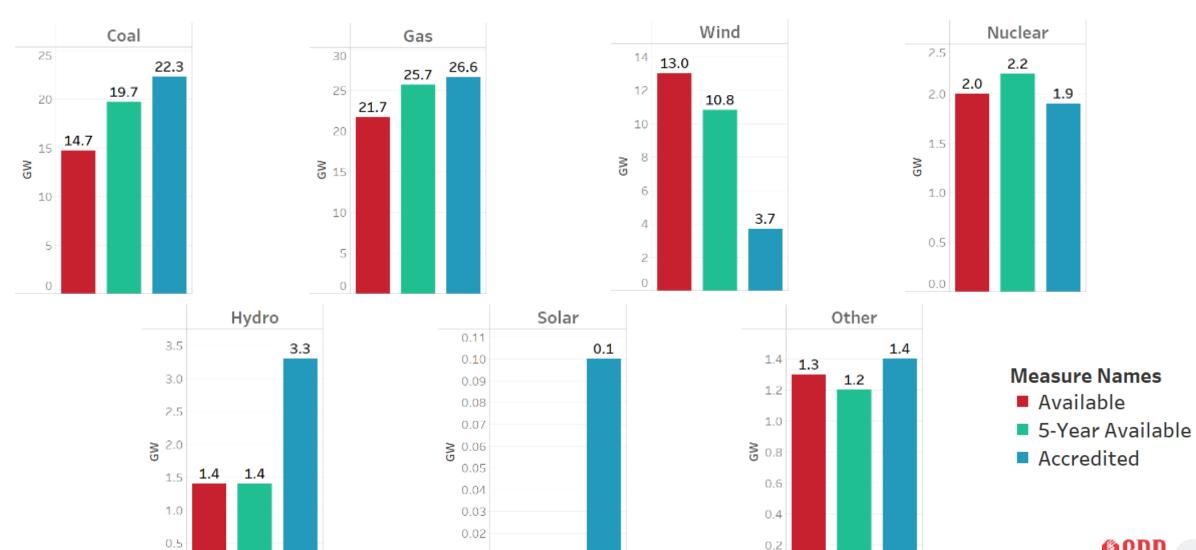

### FUEL TYPE CAPACITY BREAKDOWN 12/22-12/24 ELLIOTT (MINIMUM AVAILABLE)

- Available
- 5-Year Available
- Accredited