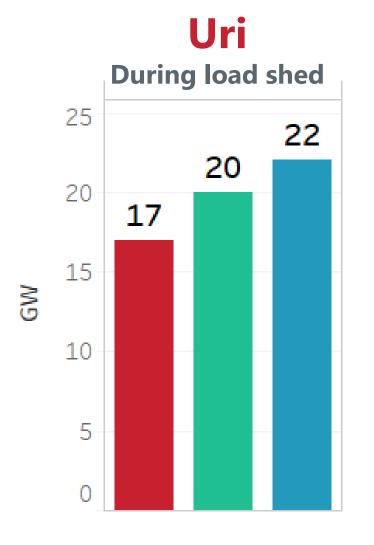

#### **URI VS ELLIOTT GAS AVAILABILITY**

**Uri During load shed** 

**Elliott**Average throughout event

During Elliott, accredited gas performed above Uri levels by ~8.7 GW

- Available
- 5-Year Available
- Accredited