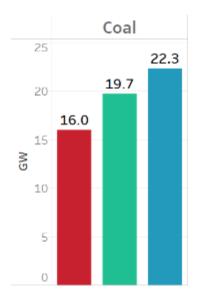

#### URI VS ELLIOTT COAL AVAILABILITY

### **Elliott**Average throughout event

During Elliott, accredited coal performed below Uri levels by ~2.3GW

- Available
- 5-Year Available
- Accredited