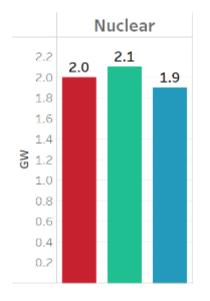

## TOTAL ACCREDITED CAPACITY BREAKDOWN VS. LOAD 12/23/2022 06:00 ELLIOTT



# TOTAL ACCREDITED CAPACITY BREAKDOWN VS. LOAD 12/24/2022 06:00 ELLIOTT



### TOTAL ACCREDITED CAPACITY BREAKDOWN VS. LOAD URI



### PEAK OBLIGATION VS. DAILY ACCREDITED AVAILABLE CAPACITY ELLIOTT



<sup>\*\*</sup>This compares the maximum obligation during the time frame (Load + Operating Reserves) to the accredited availability on that day.



### AVAILABLE GENERATION IN SPP MARKET ELLIOTT



# Average Available Generation

### AVAILABLE GENERATION IN SPP MARKET URI



### FUEL TYPE CAPACITY BREAKDOWN 12/23/2022 06:00 ELLIOTT



0.01

0.0

0.0

0.0

0.0

### FUEL TYPE CAPACITY BREAKDOWN 12/24/2022 06:00 ELLIOTT



















### FUEL TYPE CAPACITY BREAKDOWN 12/22-12/24 ELLIOTT (MINIMUM AVAILABLE)

















- Available
- 5-Year Available
- Accredited



#### URI VS ELLIOTT COAL AVAILABILITY



### **Elliott**Average throughout event



During Elliott, accredited coal performed below Uri levels by ~2.3GW

- Available
- 5-Year Available
- Accredited

#### **URI VS ELLIOTT GAS AVAILABILITY**

**Uri During load shed** 



**Elliott**Average throughout event



During Elliott, accredited gas performed above Uri levels by ~8.7 GW

- Available
- 5-Year Available
- Accredited

#### **URI VS ELLIOTT WIND AVAILABILITY**





**Elliott**Average throughout event



During Elliott, accredited wind performed above Uri levels by ~9 GW

- Available
- 5-Year Available
- Accredited

#### **GENERATING CAPACITY OUTAGES ELLIOTT**



#### **COAL BY PRIORITY ELLIOTT**

Majority of coal outages were forced