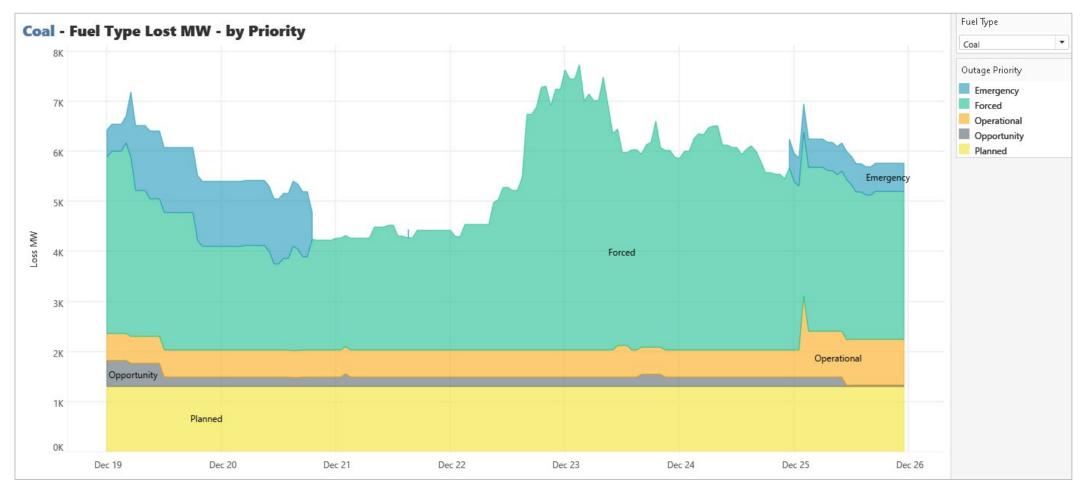

#### **COAL BY PRIORITY ELLIOTT**

Majority of coal outages were forced or emergency