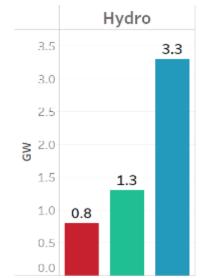

# TOTAL ACCREDITED CAPACITY BREAKDOWN VS. LOAD 12/23/2022 06:00 ELLIOTT



# TOTAL ACCREDITED CAPACITY BREAKDOWN VS. LOAD 12/24/2022 06:00 ELLIOTT



### TOTAL ACCREDITED CAPACITY BREAKDOWN VS. LOAD URI



### PEAK OBLIGATION VS. DAILY ACCREDITED AVAILABLE CAPACITY ELLIOTT



<sup>\*\*</sup>This compares the maximum obligation during the time frame (Load + Operating Reserves) to the accredited availability on that day.



### AVAILABLE GENERATION IN SPP MARKET ELLIOTT



# Average Available Generation

### AVAILABLE GENERATION IN SPP MARKET URI



### FUEL TYPE CAPACITY BREAKDOWN 12/23/2022 06:00 ELLIOTT



0.01

0.0

0.0

0.0

0.0

### FUEL TYPE CAPACITY BREAKDOWN 12/24/2022 06:00 ELLIOTT



















### FUEL TYPE CAPACITY BREAKDOWN 12/22-12/24 ELLIOTT (MINIMUM AVAILABLE)

















- Available
- 5-Year Available
- Accredited



#### URI VS ELLIOTT COAL AVAILABILITY



### **Elliott**Average throughout event



During Elliott, accredited coal performed below Uri levels by ~2.3GW

- Available
- 5-Year Available
- Accredited

#### **URI VS ELLIOTT GAS AVAILABILITY**

**Uri During load shed** 



**Elliott**Average throughout event



During Elliott, accredited gas performed above Uri levels by ~8.7 GW

- Available
- 5-Year Available
- Accredited

#### **URI VS ELLIOTT WIND AVAILABILITY**





**Elliott**Average throughout event



During Elliott, accredited wind performed above Uri levels by ~9 GW

- Available
- 5-Year Available
- Accredited

#### **GENERATING CAPACITY OUTAGES ELLIOTT**



#### **COAL BY PRIORITY ELLIOTT**

Majority of coal outages were forced o