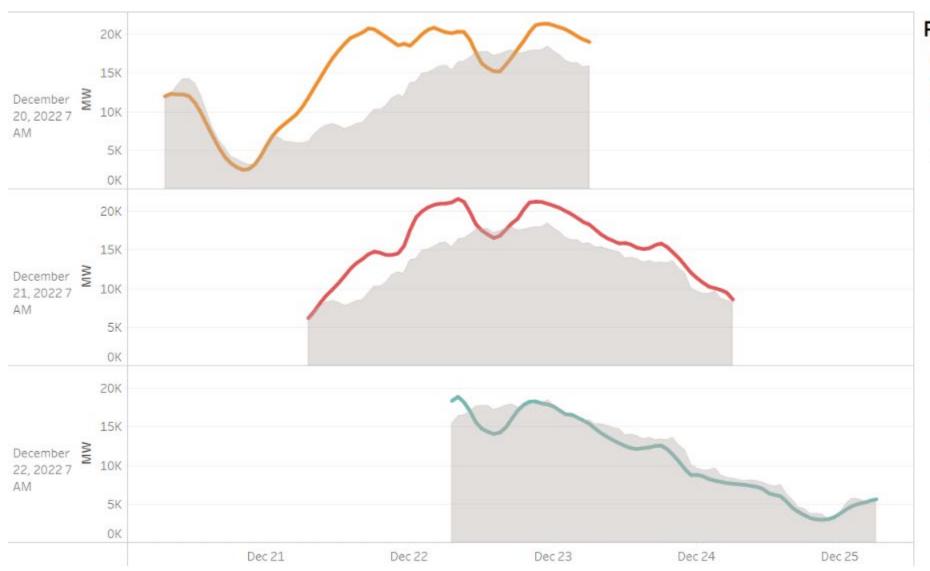

### WIND FORECAST (COLD WEATHER/ICING) VS. ACTUAL ELLIOTT

#### **Forecast Time**

- December 20, 2022 7 AM
- December 21, 2022 7 AM
- December 22, 2022 7 AM
- Actual Wind

"Icing" wind forecast performed very well for the event