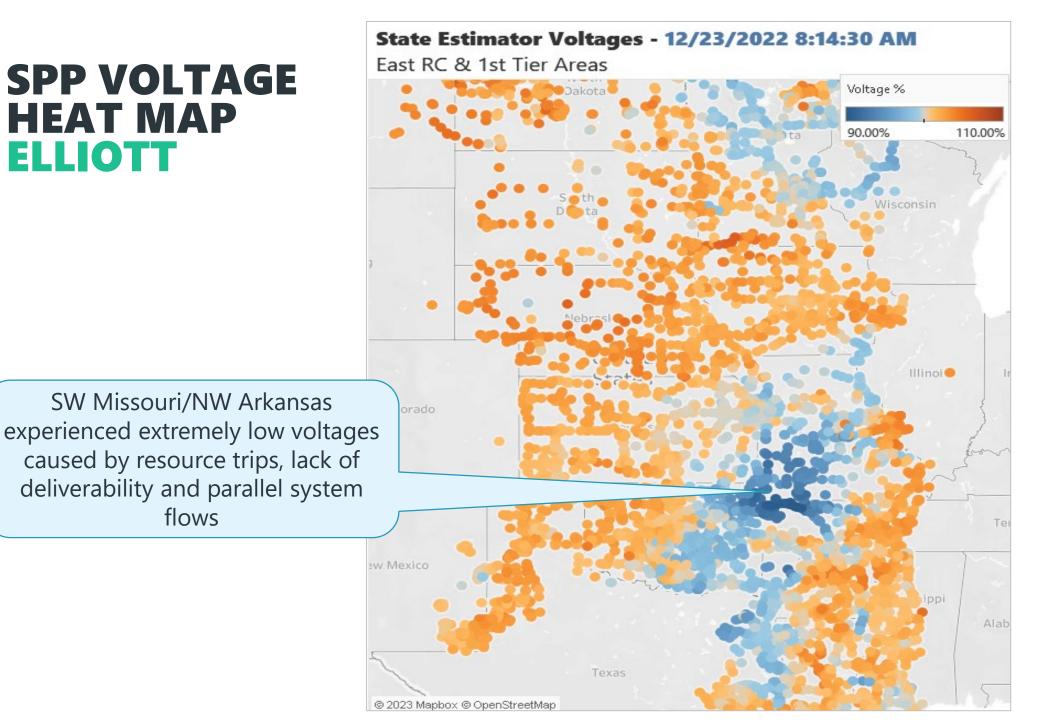

#### **SPP VOLTAGE HEAT MAP ELLIOTT**

flows

#### **TOP-DIRECTED LOAD SHED**

- Low voltages ultimately resulted in TOP-directed load shed
  - EDE shed appx 25 MW on 12/22 from 21:00 to 21:15 primarily due to the lack of ability to deliver available native resources