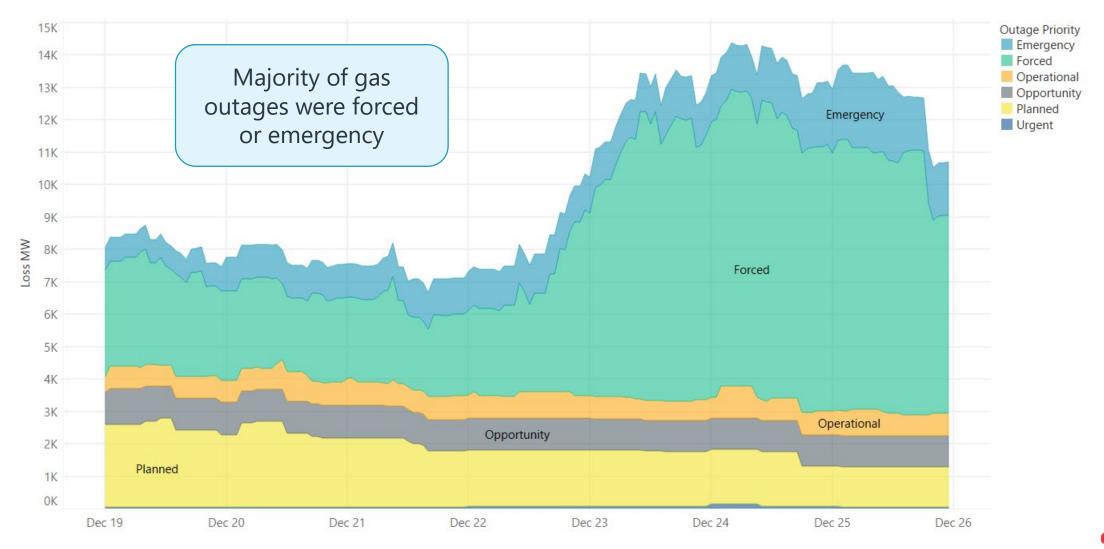

ed



#### URI VS ELLIOTT COAL AVAILABILITY



### **Elliott**Average throughout event



During Elliott, accredited coal performed below Uri levels by ~2.3GW

- Available
- 5-Year Available
- Accredited

#### **URI VS ELLIOTT GAS AVAILABILITY**

**Uri During load shed** 



**Elliott**Average throughout event



During Elliott, accredited gas performed above Uri levels by ~8.7 GW

- Available
- 5-Year Available
- Accredited

#### **URI VS ELLIOTT WIND AVAILABILITY**





**Elliott**Average throughout event



During Elliott, accredited wind performed above Uri levels by ~9 GW

- Available
- 5-Year Available
- Accredited

#### **GENERATING CAPACITY OUTAGES ELLIOTT**



#### **COAL BY PRIORITY ELLIOTT**

Majority of coal outages were forced or emergency



#### **GAS BY PRIORITY ELLIOTT**







### **FORECAST**

#### SPP LOAD FORECAST ELLIOTT



### WIND FORECAST (COLD WEATHER/ICING) VS. ACTUAL ELLIOTT



#### **Forecast Time**

- December 20, 2022 7 AM
- December 21, 2022 7 AM
- December 22, 2022 7 AM
- Actual Wind

"Icing" wind forecast performed very well for the event

### SYSTEM CONGESTION

#### **OVERVIEW FOR THE CONGESTIONS AT PEAK LOAD**



Number of FGs

- Elliott: Max of 35 breeched flowgates, w/50-60 actively managed by Reliability Coordinator and Markets
- Uri: Max of 28 breeched flowgates, w/50-60 actively managed by Reliability Coordinator and Markets

#### **SPP VOLTAGE HEAT MAP ELLIOTT**

flows





#### **TOP-DIRECTED LOAD SHED**

- Low voltages ultimately resulted in TOP-directed load shed
  - EDE shed appx 25 MW on 12/22 from 21:00 to 21:15 primarily due