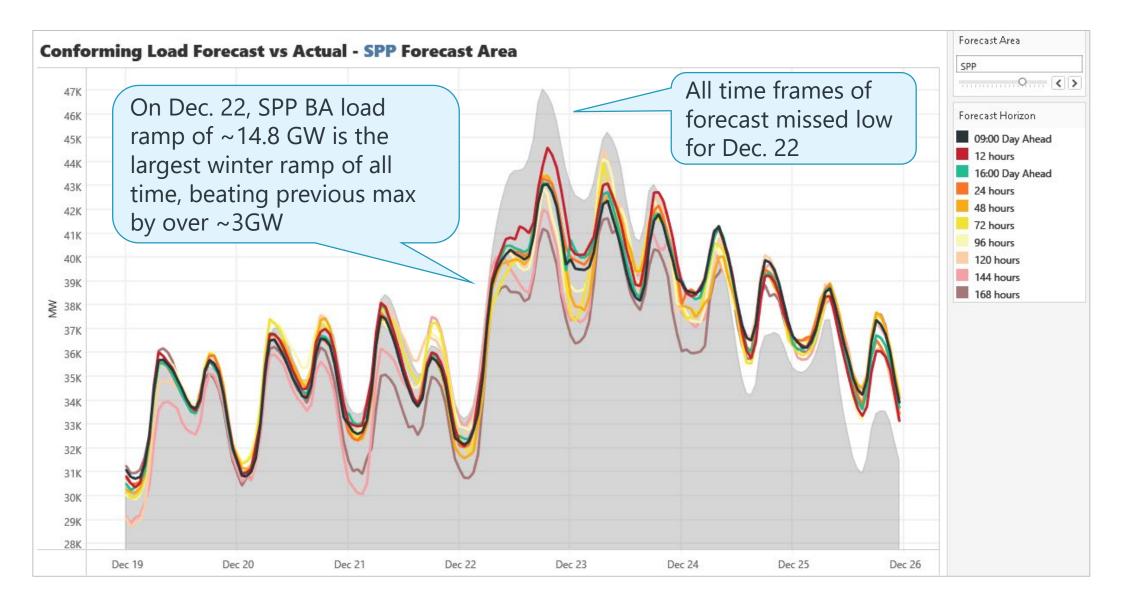

#### SPP LOAD FORECAST ELLIOTT

#### **DRIVERS OF ENERGY EMERGENCY ALERTS**

- 1. Generation unavailability
  - Lack of fuel supply
  - Extreme cold weather-related outages
- 2. Record winter energy consumption
  - New record set 12/22/22 @ 18:27: 47,157 MW