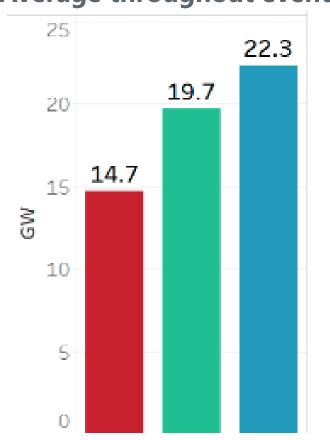

### **Elliott**Average throughout event

During Elliott, accredited coal performed below Uri levels by ~2.3GW

- Available
- 5-Year Available
- Accredited