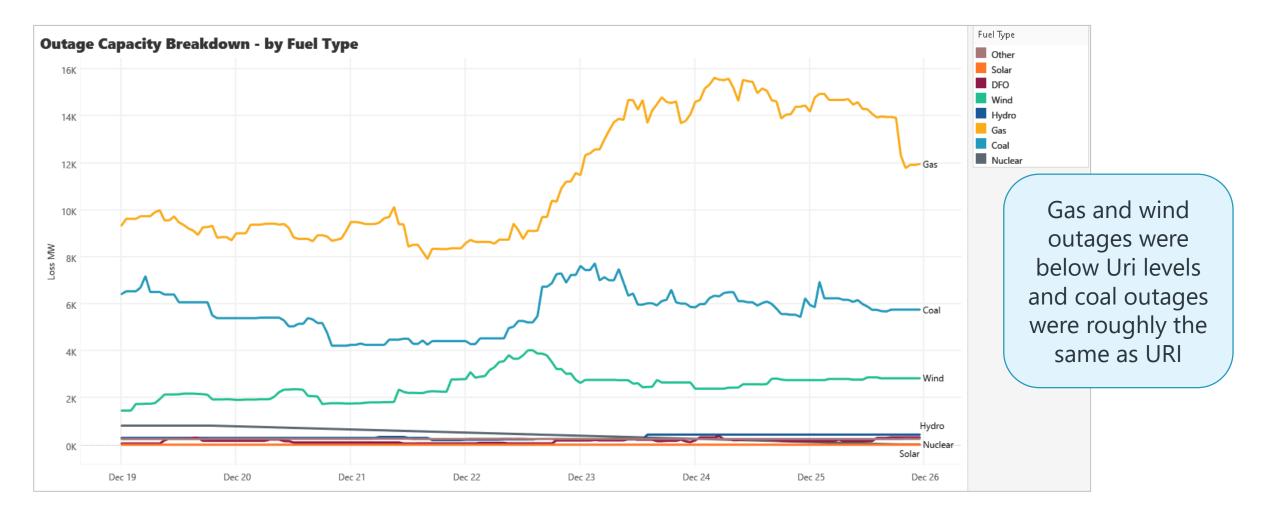

#### **GENERATING CAPACITY OUTAGES ELLIOTT**

#### **KEY POINTS FOR ELLIOTT & URI COMPARISON**

For SPP, Elliott was not as severe as winter storm Uri (Feb. 2021)

Fewer gas and wind outages in Elliott than Uri

Coal outages and derates were worse in Elliott