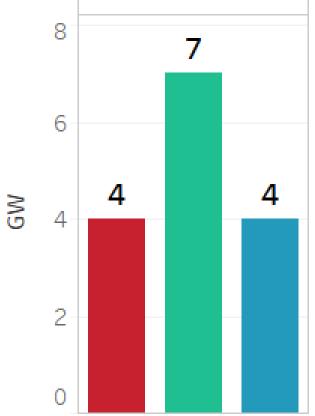

#### **URI VS ELLIOTT WIND AVAILABILITY**

**Elliott**Average throughout event

During Elliott, accredited wind performed above Uri levels by ~9 GW

- Available
- 5-Year Available
- Accredited