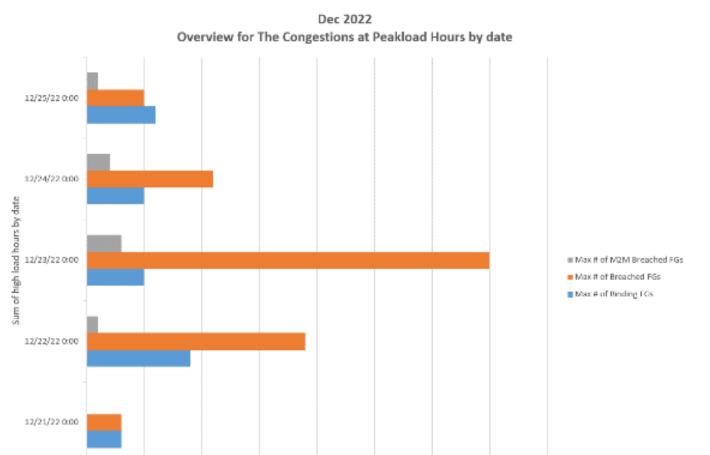

#### **OVERVIEW FOR THE CONGESTIONS AT PEAK LOAD**

Number of FGs

- Elliott: Max of 35 breeched flowgates, w/50-60 actively managed by Reliability Coordinator and Markets
- Uri: Max of 28 breeched flowgates, w/50-60 actively managed by Reliability Coordinator and Markets