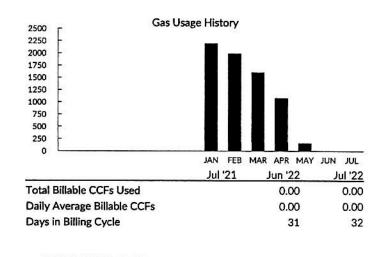

## ւկկիսկկեսությիլիկերինեններիկերիներիների

07958 1 AV 0.455 5-D 64050

>027958 2097266 0002 092049 102 Structural Glass Systems Inc 10203 E Us Highway 24 Independence, MO 64053-1533

| Present<br>Reading | Previous<br>Reading | Usage<br>(CCF) X | Pressure<br>Factor    | = Billable<br>CCFs |
|--------------------|---------------------|------------------|-----------------------|--------------------|
| 7189               | 7189                | 0                | 1.0000                | 0.00               |
| 611                | 611                 | 0                | 1.0000                | 0.00               |
| Actual             |                     |                  | Large Gen. Commercial |                    |