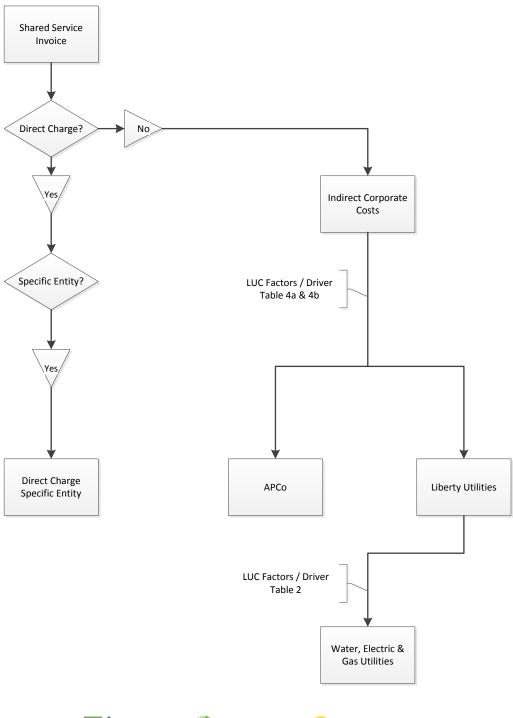

# 3.1.2 Description of the APUC Cost Flows

Please refer to Figure 2 for a diagram of the various flows of costs that may arise from each affiliate, including APUC.

Figure 2: Illustration of APUC Corporate Cost Distributions

- (a) Costs that are directly assignable to unregulated companies
- (b) Costs that are directly assignable to regulated companies
- (c) Costs that benefit both unregulated and regulated operations
- (d) Costs that benefit all regulated operations

As illustrated in Figure 2 and as described above, APUC incurs three types of costs that are passed on to its direct and indirect subsidiaries. The first type is APUC's costs that directly benefit a particular specific unregulated company, which are directly assigned to that unregulated company. The second type is APUC's costs that directly benefit a particular regulated company, which are directly assigned to that regulated company. The third type are APUC's remaining costs that benefit the entire enterprise (both regulated and unregulated), which are allocated between regulated and unregulated company groups pursuant to CAM Table 1. Information within Table 1 includes: (a) each type of cost incurred by APUC that is to be allocated between regulated and unregulated parts of the business; (b) the factors used to allocate each type of cost between regulated and unregulated activity; (c)

## 4.1 Overview of LUC Services and Costs

Please refer to Figure 2 for a diagram of the various flows of costs that may arise from each affiliate, including LUC.

As illustrated in Figure 2, LUC incurs three types of costs that are passed on to other direct or indirect subsidiaries. The first type is an LUC cost that directly benefits a particular regulated company, which is directly assigned to that regulated