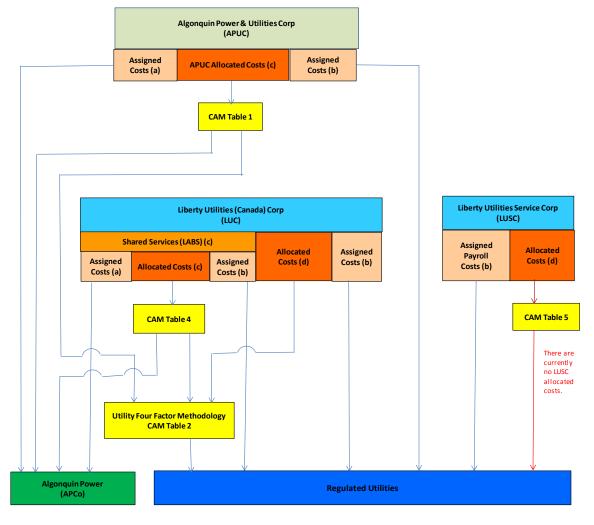

# 3.1.2 Description of the APUC Cost Flows

Please refer to Figure 2 for a diagram of the various flows of costs that may arise from each affiliate, including APUC.

Figure 2: Illustration of APUC Corporate Cost Distributions

- (a) Costs that are directly assignable to unregulated companies
- (b) Costs that are directly assignable to regulated companies
- (c) Costs that benefit both unregulated and regulated operations
- (d) Costs that benefit all regulated operations

As illustrated in Figure 2 and as described above, APUC incurs three types of costs that are passed on to its direct and indirect subsidiaries. The first type is APUC's costs that directly benefit a particular specific unregulated company, which are directly assigned to that unregulated company. The second type is APUC's costs that directly benefit a particular regulated company, which are directly assigned to that regulated company. The third type are APUC's remaining costs that benefit the entire enterprise (both regulated and unregulated), which are allocated between regulated and unregulated company groups pursuant to CAM Table 1. Information within Table 1 includes: (a) each type of cost incurred by APUC that is to be allocated between regulated and unregulated parts of the business; (b) the factors used to allocate each type of cost between regulated and unregulated activity; (c)

## COST ALLOCATION MANUAL

the rationale for selecting the factors that are used for allocation; and (d) examples of the specific allocated costs. The costs allocated to the regulated companies as a group are then reallocated to individual companies using the Utility Four-Factor allocation methodology set forth in CAM Table 2 (described below), resulting in utility-specific allocated charges from APUC.