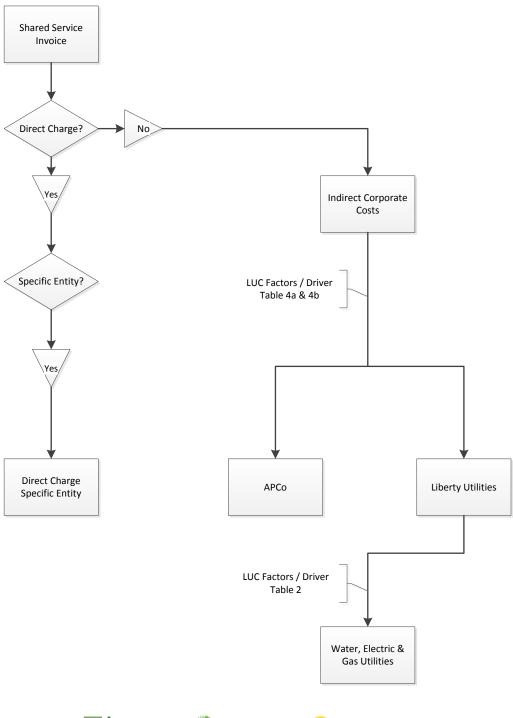

# 3.1.2 Description of the APUC Cost Flows

Please refer to Figure 2 for a diagram of the various flows of costs that may arise from each affiliate, including APUC.

Figure 2: Illustration of APUC Corporate Cost Distributions

- (a) Costs that are directly assignable to unregulated companies
- (b) Costs that are directly assignable to regulated companies
- (c) Costs that benefit both unregulated and regulated operations
- (d) Costs that benefit all regulated operations

As illustrated in Figure 2 and as described above, APUC incurs three types of costs that are passed on to its direct and indirect subsidiaries. The first type is APUC's costs that directly benefit a particular specific unregulated company, which are directly assigned to that unregulated company. The second type is APUC's costs that directly benefit a particular regulated company, which are directly assigned to that regulated company. The third type are APUC's remaining costs that benefit the entire enterprise (both regulated and unregulated), which are allocated between regulated and unregulated company groups pursuant to CAM Table 1. Information within Table 1 includes: (a) each type of cost incurred by APUC that is to be allocated between regulated and unregulated parts of the business; (b) the factors used to allocate each type of cost between regulated and unregulated activity; (c)