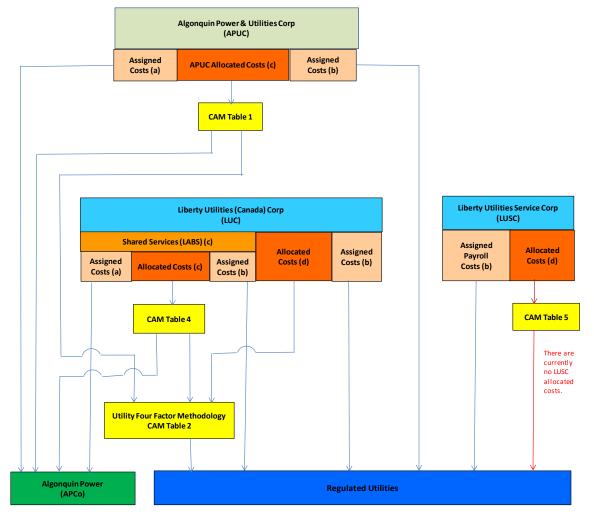

# 3.1.2 Description of the APUC Cost Flows

Please refer to Figure 2 for a diagram of the various flows of costs that may arise from each affiliate, including APUC.

Figure 2: Illustration of APUC Corporate Cost Distributions

- (a) Costs that are directly assignable to unregulated companies
- (b) Costs that are directly assignable to regulated companies
- (c) Costs that benefit both unregulated and regulated operations
- (d) Costs that benefit all regulated operations

As illustrated in Figure 2 and as described above, APUC incurs three types of costs that are passed on to its direct and indirect subsidiaries. The first type is APUC's costs that directly benefit a particular specific unregulated company, which are directly assigned to that unregulated company. The second type is APUC's costs that directly benefit a particular regulated company, which are directly assigned to that regulated company. The third type are APUC's remaining costs that benefit the entire enterprise (both regulated and unregulated), which are allocated between regulated and unregulated company groups pursuant to CAM Table 1. Information within Table 1 includes: (a) each type of cost incurred by APUC that is to be allocated between regulated and unregulated parts of the business; (b) the factors used to allocate each type of cost between regulated and unregulated activity; (c)

## 4.1 Overview of LUC Services and Costs

Please refer to Figure 2 for a diagram of the various flows of costs that may arise from each affiliate, including LUC.

As illustrated in Figure 2, LUC incurs three types of costs that are passed on to other direct or indirect subsidiaries. The first type is an LUC cost that directly benefits a particular regulated company, which is directly assigned to that regulated

The third type of costs arising from LUC are those from shared services<sup>6</sup> that benefit both the regulated group of companies and the unregulated group of companies within the Liberty / Algonquin family, which are allocated between the two groups pursuant to the methodology described in section 4.3 and as set forth in CAM Table 4.