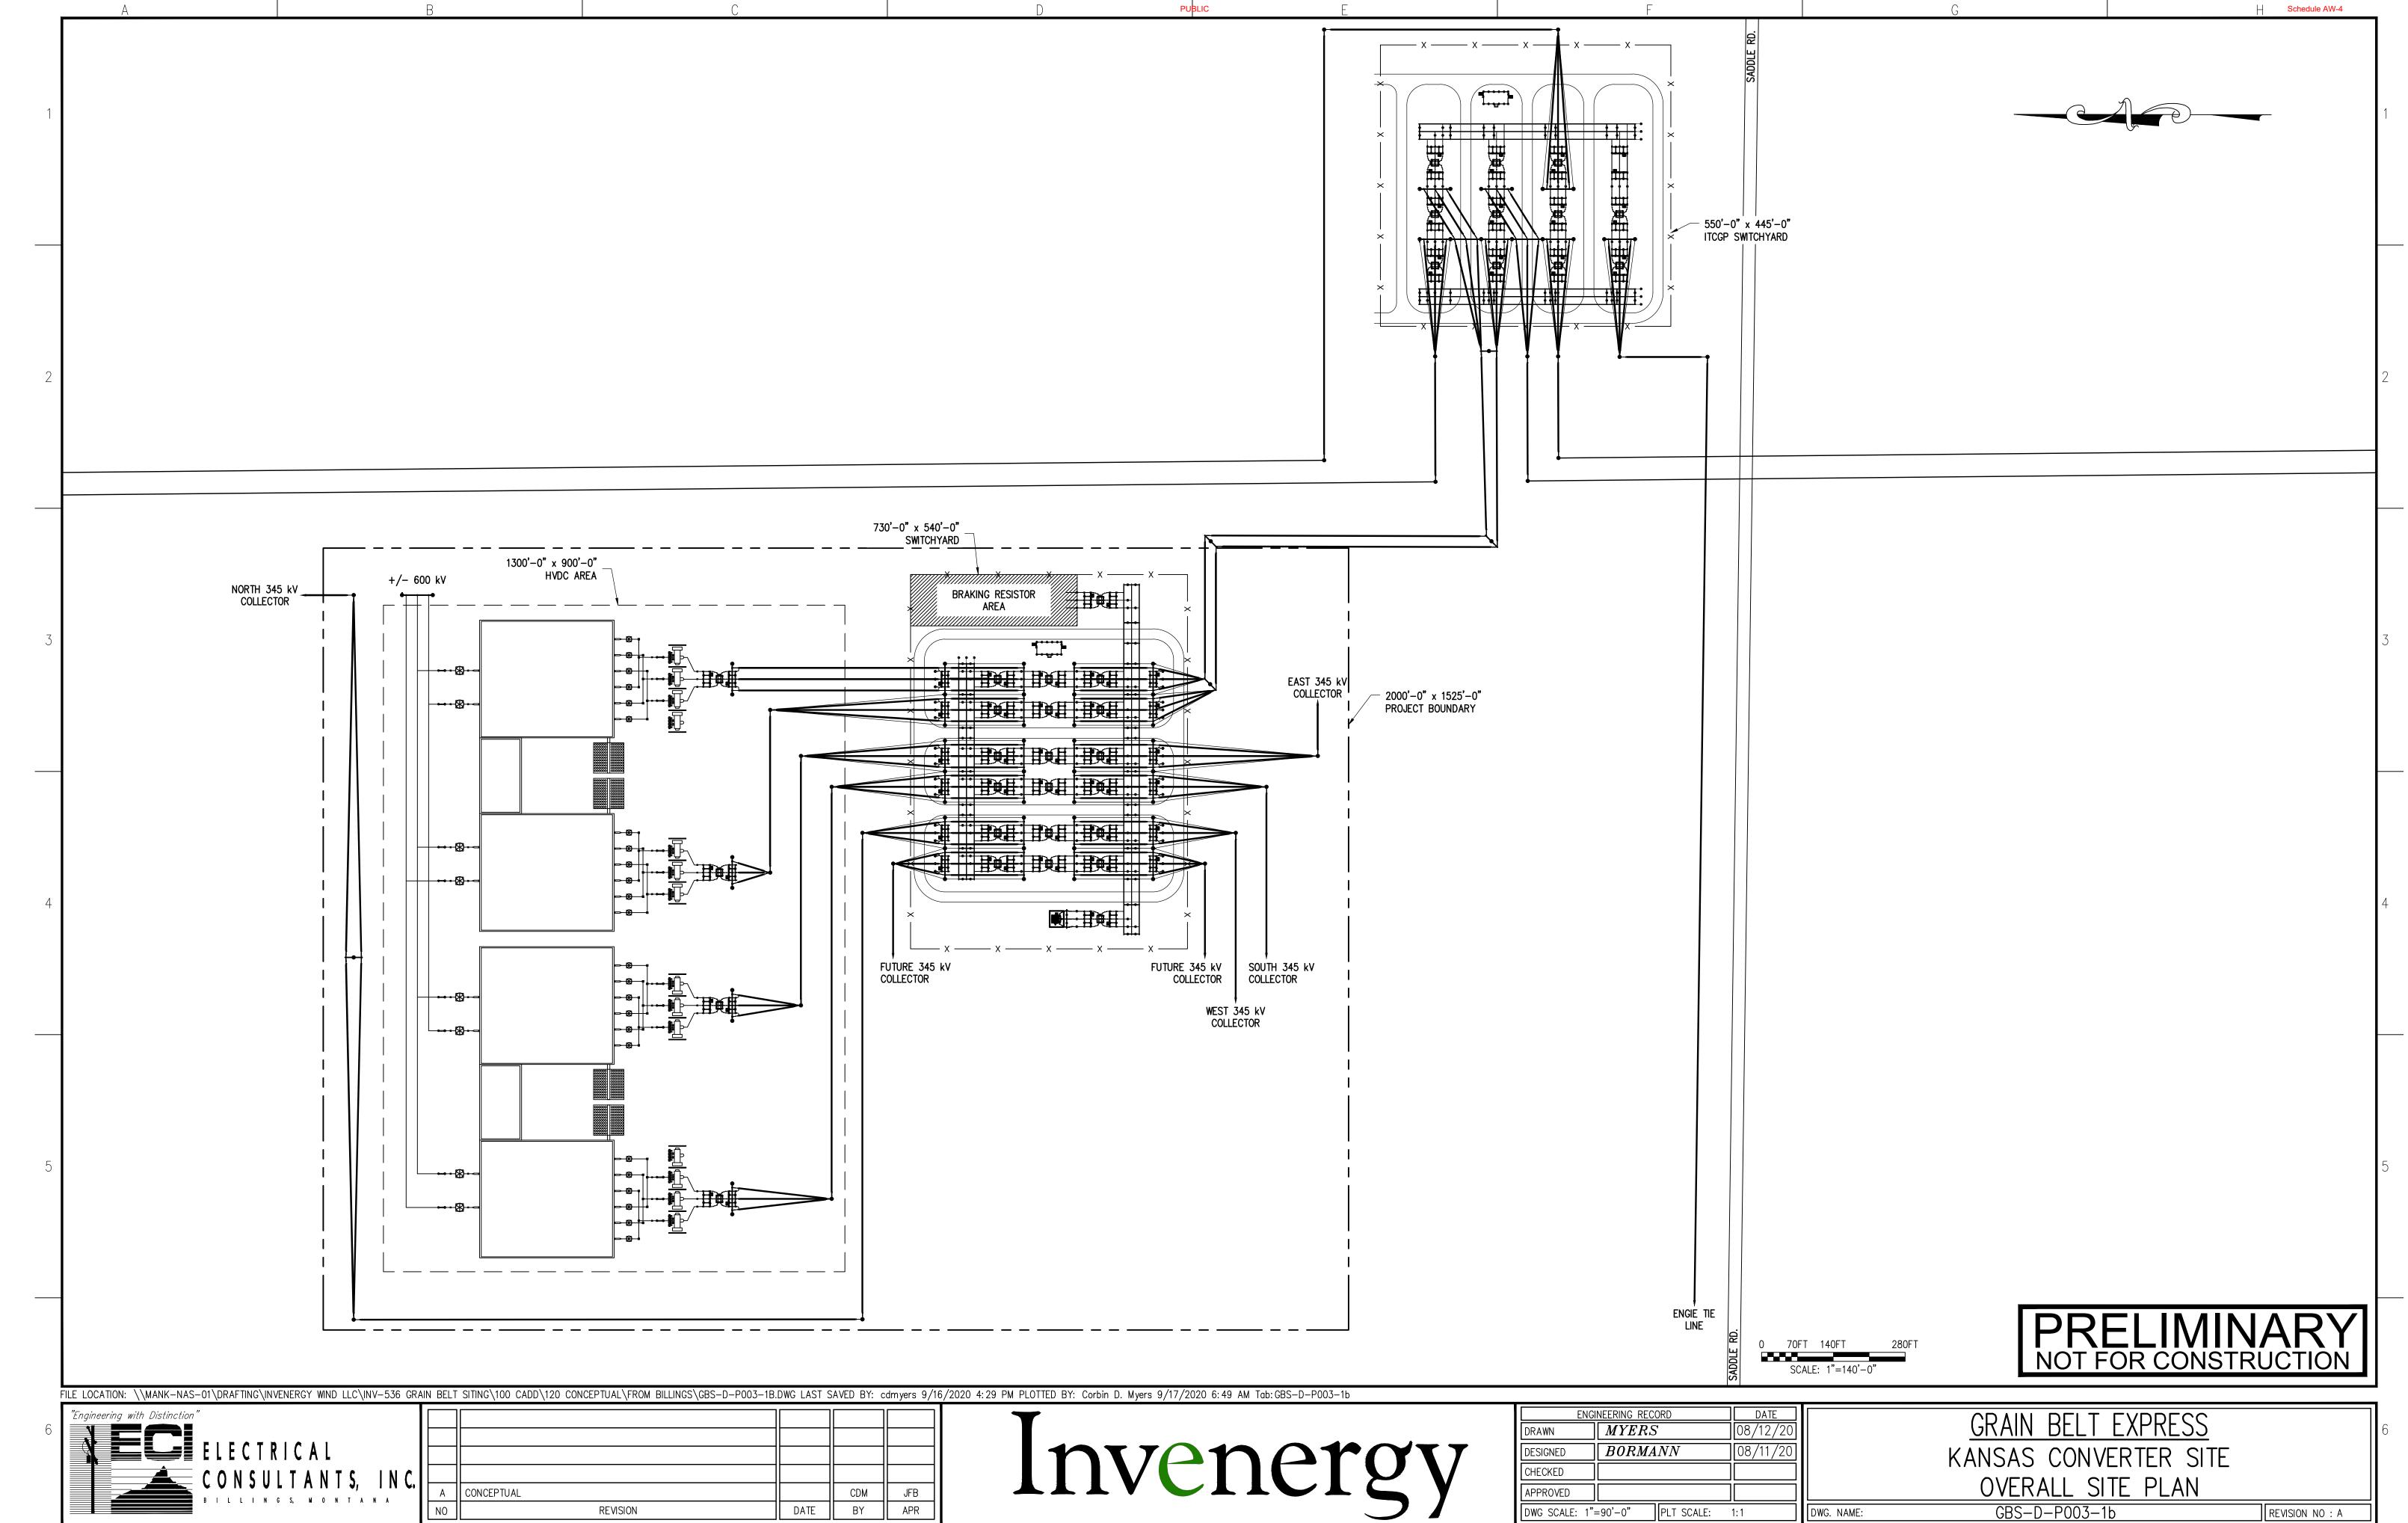

## Schedule AW-4

## \*\*Public\*\*



Schedule AW-4 Page 2 of 3



0 45FT 90FT 180FT SCALE: 1"=90'-0"

PRELIMINARY NOT FOR CONSTRUCTION

ELECTRICAL

FILE LOCATION: L:\INVENERGY WIND LLC\INV-536 GRAIN BELT SITING\100 CADD\120 CONCEPTUAL\FROM BILLINGS\GBS-D-P003-1c.DWG LAST SAVED BY: jswatts 9/1/2020 3:14 PM PLOTTED BY: John S. Watts 9/1/2020 3:22 PM Tab:GBS-D-P003-1c A CONCEPTUAL CDM JFB BY APR REVISION DATE

Invenergy

| ENG            | IEERING RECORD |            | DATE     |
|----------------|----------------|------------|----------|
| DRAWN          | MYERS          | S          | 08/12/20 |
| DESIGNED       | BORMANN        |            | 08/11/20 |
| CHECKED        |                |            |          |
| APPROVED       |                |            |          |
| DWG SCALE: 1"= | =90'-0"        | PLT SCALE: | 1:1