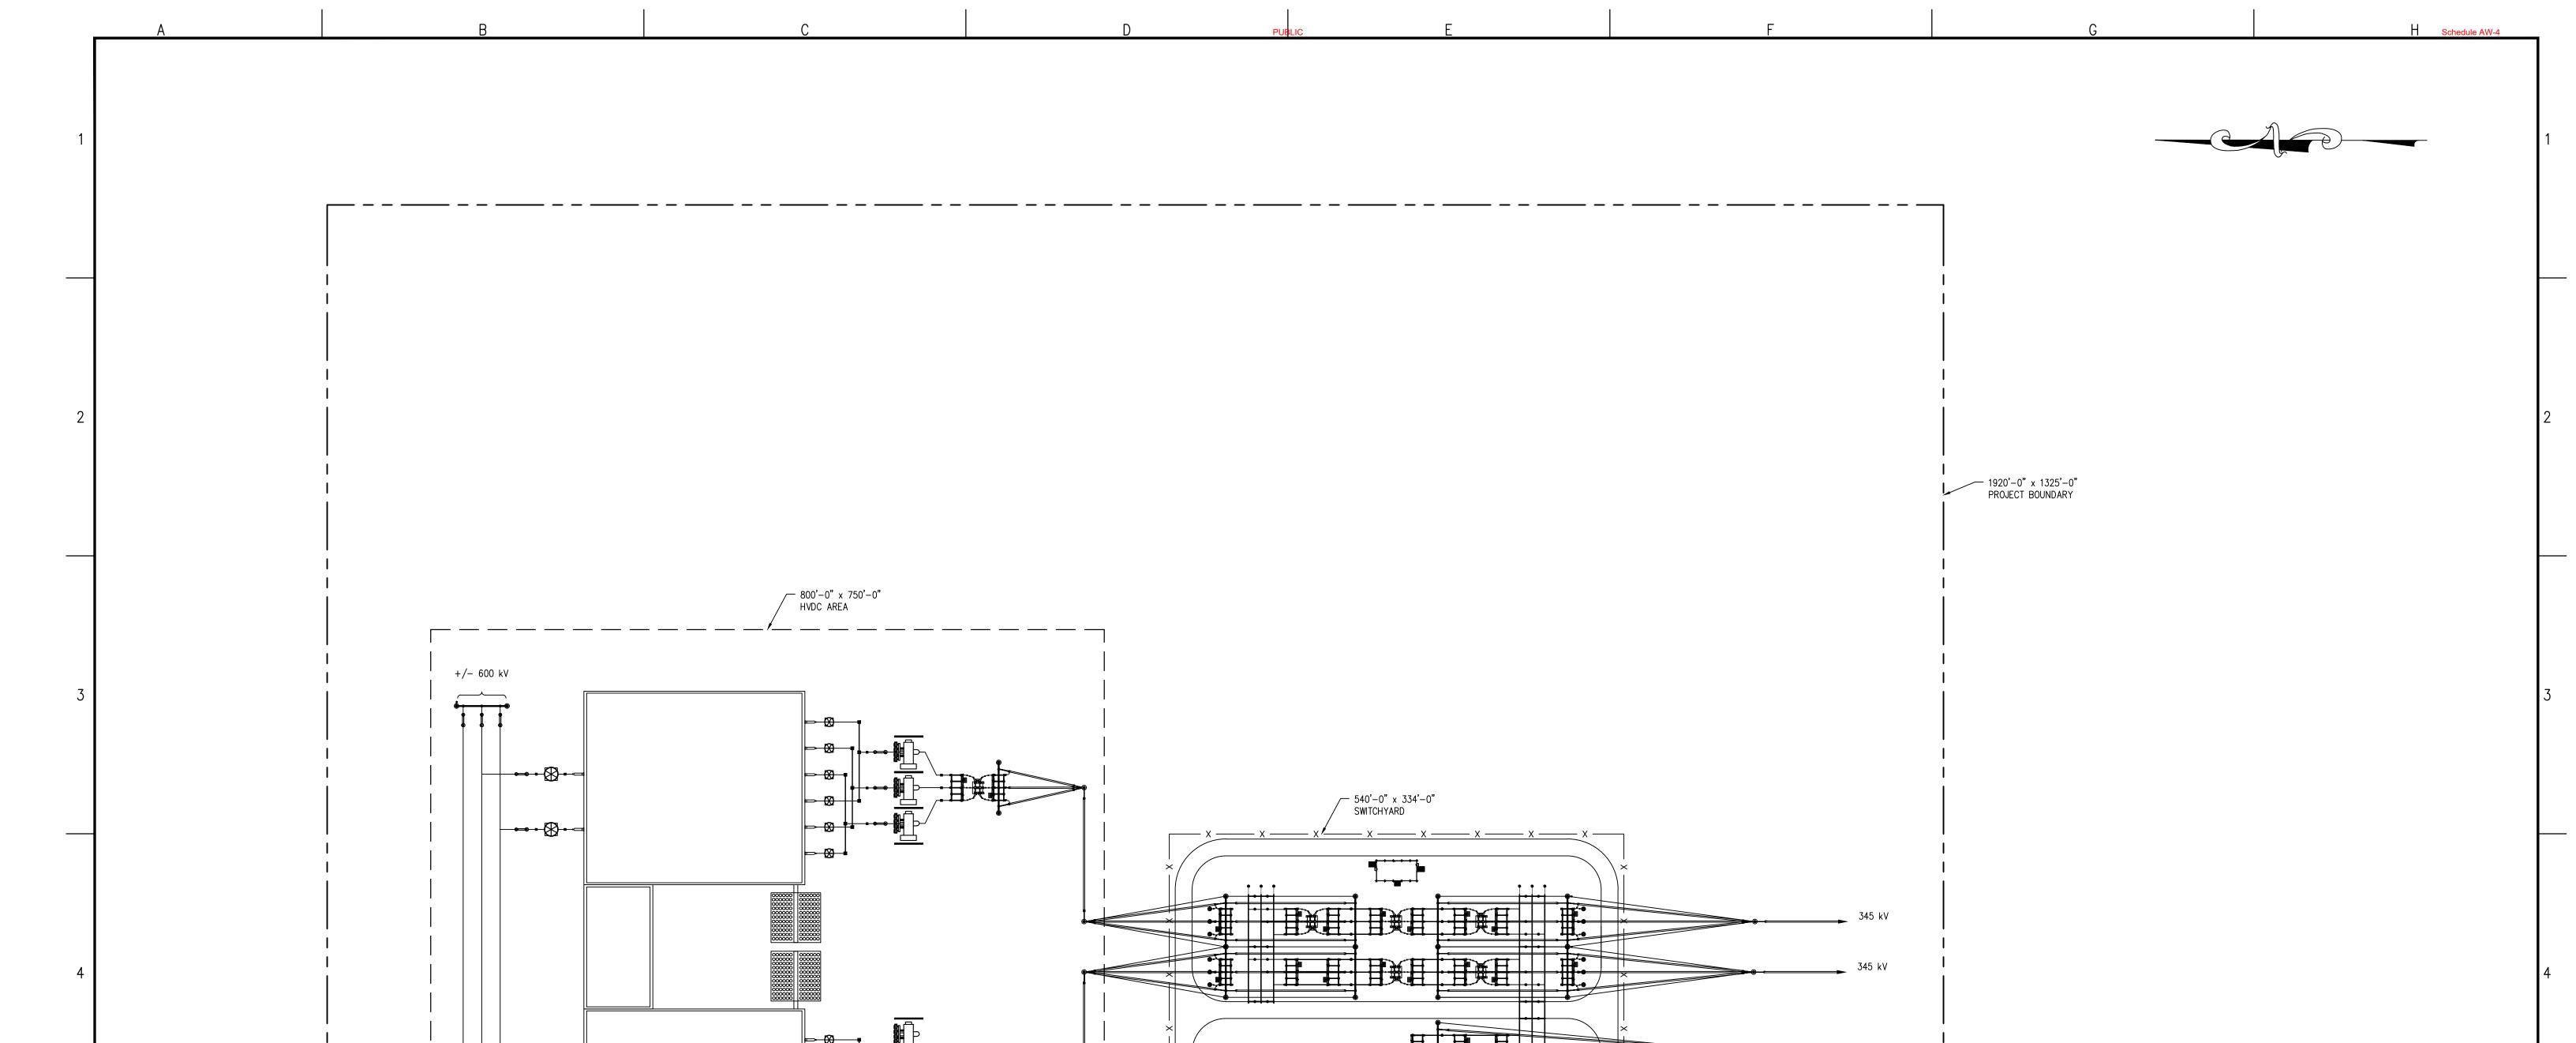

## \*\*Public\*\*

Schedule AW-4 Page 2 of 3

0 45FT 90FT 180FT SCALE: 1"=90'-0"

PRELIMINARY NOT FOR CONSTRUCTION

ELECTRICAL

FILE LOCATION: L:\INVENERGY WIND LLC\INV-536 GRAIN BELT SITING\100 CADD\120 CONCEPTUAL\FROM BILLINGS\GBS-D-P003-1c.DWG LAST SAVED BY: jswatts 9/1/2020 3:14 PM PLOTTED BY: John S. Watts 9/1/2020 3:22 PM Tab:GBS-D-P003-1c A CONCEPTUAL CDM JFB BY APR REVISION DATE

FUTURE 345 kV LINE

GRAIN BELT EXPRESS MO AND IL CONVERTER SITES OVERALL SITE PLAN GBS-D-P003-1c REVISION NO : A