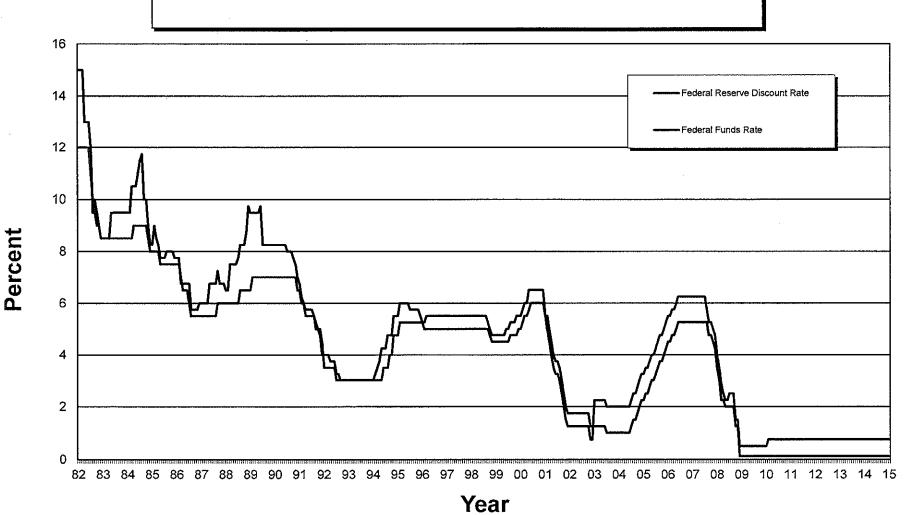

| 11/17/98 |                 |                 |            |                 |                 |

<sup>\*</sup> Staff began tracking the Federal Funds Rate.

#### Source:

Federal Reserve Discount rate Federal Reserve Funds rate

http://www.newyorkfed.org/markets/statistics/dlyrates/fedrate.html http://www.newyorkfed.org/markets/statistics/dlyrates/fedrate.html

Note: Interest rates as of December 31 for each year are underlined.

<sup>\*\*</sup>Revised discount window program begins. Reflects rate on primary credit. This revised discount window policy results in incomparability of the discount rates after January 9, 2003 to discount rates before January 9, 2003.





#### Rate of Inflation

| Mo/Year    | Rate (%)     | Mo/Year         | Rate (%)     | Mo/Year    | Rate (%)     | Mo/Year  | Rate (%) |
|------------|--------------|------------|--------------|------------|--------------|------------|--------------|------------|--------------|------------|--------------|-----------------|--------------|------------|--------------|----------|----------|
| Jan 1980   | 13.90        | Jan 1984   | 4,20         | Jan 1988   | 4.00         | Jan 1992   | 2.60         | Jan 1996   | 2.70         | Jan 2000   | 2,70         | <u>Jan</u> 2004 | 1.90         | Jan 2008   | 4.30         | Jan 2012 | 2.90     |
| Feb        | 14.20        | Feb        | 4.60         | Feb        | 3.90         | Feb        | 2.80         | Feb        | 2.70         | Feb        |