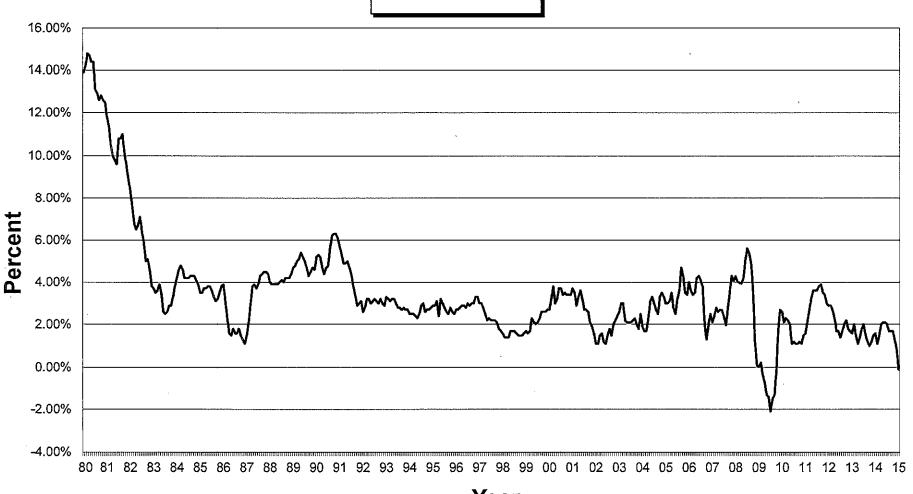

ov             | 4.30         | Nov        | 3,50         |          |          |
| Dec        | 3,80         | Dec        | 4.40         | Dec        | 3,10         | Dec        | 2.50         | Dec        | 2.70         | Dec        | 1.90         | Dec             | 4.10         | Dec        | 3.00         |          |          |
| 200        | 5,50         | 200        | 7.70         | 300        | 0.10         | 200        | 2.00         | 200        | 2.70         | 200        | ,.00         | 200             | 7.10         | 200        | 0.00         |          |          |

Source: U.S. Dept of Labor, Bureau of Labor Statistics, Consumer Price Index - All Urban Consumers, Change for 12-Month Period, Bureau of Labor Statistics,

http://www.bls.gov/schedute/archives/cpl\_nr.htm\_





Year

#### Kansas City Power Light Company Case No. ER-2014-0370 Average Yields on AA, A and BBB Public Utility Bonds

| Mo/Year<br>Jan 1980 | Rate (%)       | Mo/Year<br>Jan 1984 | Rate (%)       | Mo/Year<br>Jan 1988 | Rate (%)<br>10.75 | Mo/Year<br>Jan 1992 | Rate (%)<br>8,67 | Mo/Year<br>Jan 1996 | Rate (%)<br>7,20 | Mo/Year<br>Jan 2000 | Rate (%)<br>8.22 | Mo/Year<br>Jan 2004 | Rate (%)<br>6,23 | Mo/Year<br>Jan 2008 | Rate (%)<br>6.08 | Mo/Year<br>Jan 2012 | Rate (%)<br>4,97 |
|---------------------|----------------|---------------------|----------------|---------------------|-------------------|---------------------|------------------|---------------------|------------------|---------------------|------------------|---------------------|------------------|---------------------|----