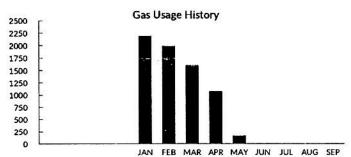

|                             | Sep '21 | Aug '22 | Sep '22 |
|-----------------------------|---------|---------|---------|
| Total Billable CCFs Used    |         | 0.00    | 1.00    |
| Daily Average Billable CCFs |         | 0.00    | 0.03    |
| Days in Billing Cycle       |         | 29      | 34      |