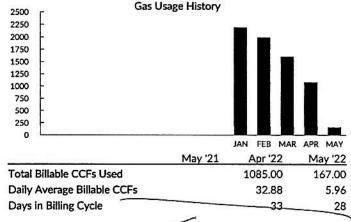

2   |
| Late Fee Assessed After | 06/02/22   |

Amount Enclosed:

Please do not write below.

\$



Check the box to the left. DollarHelp is an easy way to help your neighbors who struggle to pay their heating bills. Share the warmth by checking the red box here or signing up at DollarHelp.org. Together, we can make a difference.



Statement Date: Account Number: Service Address: 05/11/2022 7417660509 9700 E 56th St C \$101

| Bill at a Glance        | Amount     |
|-------------------------|------------|
| Previous Balance        | 305.44     |
| Payment - Thank you     | (305.44)   |
| Total Current Charges   | 7,168.65   |
| Total Balance           | 7,168.65   |
| Amount Due              | \$7,168.65 |
| Due By                  | 05/26/22   |
| Late Fee Assessed After | 06/02/22   |



Important Message

The ISRS charge on your bill is authorized by MO statute (393.1009-1015). It allows us to recover costs for two reasons (1) performing mandated safety work and (2) complying with government requirements to relocate our pipelines. SpireEnergy.com/ISRS

Corrected Bill

Save a stamp. Go paperless.



\*\*\* DO NOT SEND A PAYMENT \*\*\* You are in the Easy-Pay Automatic Payment Plan. The amount due will be deducted from your bank account on the "Due By" date, unless you have suspended your plan recently.