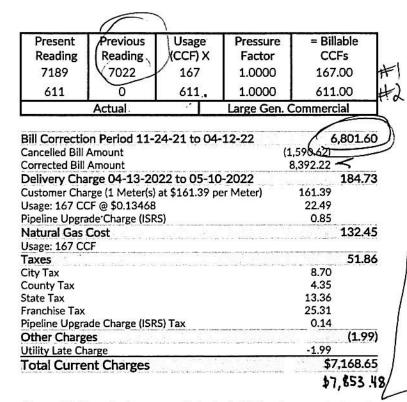

Statement Date: Account Number: Service Address: 05/11/2022 7417660509 9700 E 56th St C \$101

| Bill at a Glance        | Amount     |
|-------------------------|------------|
| Previous Balance        | 305.44     |
| Payment - Thank you     | (305.44)   |
| Total Current Charges   | 7,168.65   |
| Total Balance           | 7,168.65   |
| Amount Due              | \$7,168.65 |
| Due By                  | 05/26/22   |
| Late Fee Assessed After | 06/02/22   |

Important Message

The ISRS charge on your bill is authorized by MO statute (393.1009-1015). It allows us to recover costs for two reasons (1) performing mandated safety work and (2) complying with government requirements to relocate our pipelines. SpireEnergy.com/ISRS

Corrected Bill

Save a stamp. Go paperless.

\*\*\* DO NOT SEND A PAYMENT \*\*\* You are in the Easy-Pay Automatic Payment Plan. The amount due will be deducted from your bank account on the "Due By" date, unless you have suspended your plan recently.